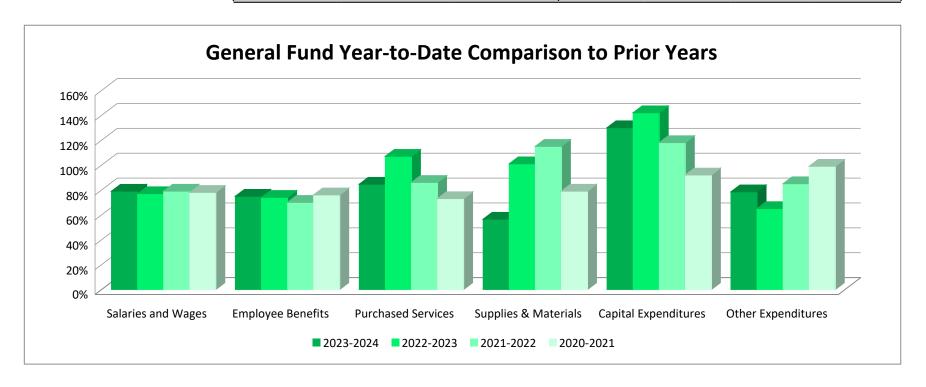

%              | 77%       |
|               |               |               |           |                |                  |           |
| 45,098.28     | 517,171.17    | 562,982.00    | 92%       | 81%            | 87%              | 81%       |
| 27,638.71     | 270,015.27    | 402,075.00    | 67%       | 80%            | 75%              | 75%       |
| -             | -             | -             | 0%        | 63%            | 61%              | 99%       |
| -             | 1,457,750.28  | 1,457,750.00  | 100%      | 100%           | 95%              | 95%       |
| -             | 17,446.00     | 16,300.00     | 107%      | 109%           | 100%             | 76%       |
| 923,520.85    | 11,250,057.73 | 13,917,176.00 | 81%       | 85%            | 77%              | 87%       |