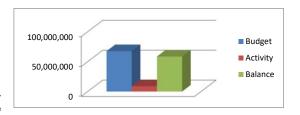

### **REVENUE:**

| Local Revenues          | 25,042,600 | 22,373,176 | 2,669,424 | 89.34% |
|-------------------------|------------|------------|-----------|--------|
| Other Financing Sources | 0          | 0          | 0         | 0.00%  |
| TOTAL REVENUE           | 25,042,600 | 22,373,176 | 2,669,424 | 89.34% |
|                         |            |            |           |        |
| EXPENDITURES:           |            |            |           |        |
| Salaries                | 1,481,400  | 1,456,208  | 25,192    | 98.30% |
| Benefits                | 246,800    | 227,485    | 19,315    | 92.17% |
| Professional Services   | 2,940,700  | 2,004,195  | 936,505   | 68.15% |
| Supplies and Materials  | 20,352,700 | 17,322,779 | 3,029,921 | 85.11% |
| Other Costs             | 21,000     | 17,515     | 3,486     | 83.40% |
|                         |            |            | 0         | 0.00%  |

21,028,182

25,042,600