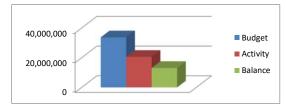

#### **REVENUE:** 9,410,800 8,703,952 706,848 92.49% Local State 6,060,000 3,047,879 3,012,121 50.30% Federal 18,253,300 8,857,601 9,395,699 48.53% Change in Retained Earnings 0.00% 0 TOTAL REVENUE 33,724,100 20,609,432 13,114,668 61.11%

| EXPENDITURES:      |            |            |            |        |
|--------------------|------------|------------|------------|--------|
| Salaries           | 9,942,600  | 7,356,924  | 2,585,676  | 73.99% |
| Benefits           | 3,769,700  | 2,637,888  | 1,131,812  | 69.98% |
| Purchased Services | 144,200    | 101,839    | 42,361     | 70.62% |
| Supplies           | 1,642,200  | 972,522    | 669,678    | 59.22% |
| Food               | 14,950,200 | 10,768,798 | 4,181,402  | 72.03% |
| Equipment          | 1,419,100  | 458,610    | 960,490    | 32.32% |
| Other              | 1,856,100  | 1,037,884  | 818,216    | 55.92% |
| TOTAL              | 33,724,100 | 23,334,464 | 10,389,636 | 69.19% |