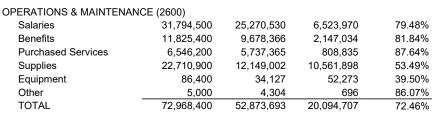

#### **EXPENDITURES:**

| INSTRUCTION (1000)   |             |             |             |        |
|----------------------|-------------|-------------|-------------|--------|
| Salaries             | 349,686,900 | 261,171,577 | 88,515,323  | 74.69% |
| Benefits             | 144,951,400 | 104,816,049 | 40,135,351  | 72.31% |
| Purchased Services   | 11,495,100  | 9,935,141   | 1,559,959   | 86.43% |
| Supplies & Textbooks | 43,967,400  | 27,041,833  | 16,925,567  | 61.50% |
| Equipment            | 221,800     | 182,731     | 39,069      | 82.39% |
| Other                | 390,000     | 30          | 389,970     | 0.01%  |
| TOTAL                | 550,712,600 | 403,147,361 | 147,565,239 | 73.20% |