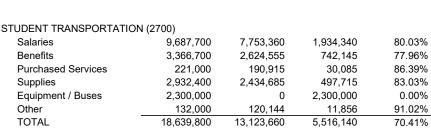

| STUDENT SERVICES (2100) |            |            |           |        |
|-------------------------|------------|------------|-----------|--------|
| Salaries                | 21,958,600 | 17,028,272 | 4,930,328 | 77.55% |
| Benefits                | 9,712,400  | 7,444,119  | 2,268,281 | 76.65% |
| Purchased Services      | 2,193,300  | 933,571    | 1,259,729 | 42.56% |
| Supplies                | 1,074,800  | 98,231     | 976,569   | 9.14%  |
| Equipment               | 0          | 0          | 0         | 0.00%  |
| Other                   | 0          | 0          | 0         | 0.00%  |
| TOTAL                   | 34,939,100 | 25,504,193 | 9,434,907 | 73.00% |
|                         |            |            |           |        |

| GENERAL ADMINISTRATIVE | E (2300)  |           |         |        |
|------------------------|-----------|-----------|---------|--------|
| Salaries               | 2,174,300 | 1,906,711 | 267,589 | 87.69% |
| Benefits               | 917,100   | 738,450   | 178,650 | 80.52% |
| Purchased Services     | 1,803,300 | 1,801,705 | 1,595   | 99.91% |
| Supplies               | 293,800   | 168,629   | 125,171 | 57.40% |
| Equipment              | 0         | 0         | 0       | 0.00%  |
| Other                  | 120,000   | 113,354   | 6,646   | 94.46% |
| TOTAL                  | 5,308,500 | 4,728,849 | 579,651 | 89.08% |
|                        |           |           |         |        |

| SCHOOL ADMINISTRATION | (2400)     |            |           |        |
|-----------------------|------------|------------|-----------|--------|
| Salaries              | 38,140,000 | 31,887,345 | 6,252,655 | 83.61% |
| Benefits              | 16,937,100 | 13,949,957 | 2,987,143 | 82.36% |
| Purchased Services    | 35,700     | 26,975     | 8,725     | 75.56% |
| Supplies              | 12,500     | 10,295     | 2,205     | 82.36% |
| Equipment             | 0          | 0          | 0         | 0.00%  |
| Other                 | 25,700     | 25,606     | 94        | 99.63% |
| TOTAL                 | 55.151.000 | 45.900.178 | 9.250.822 | 83.23% |