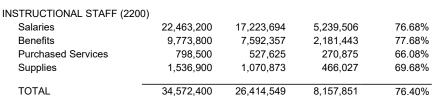

| STUDENT SERVICES (2100) |            |            |           |        |
|-------------------------|------------|------------|-----------|--------|
| Salaries                | 21,958,600 | 17,028,272 | 4,930,328 | 77.55% |
| Benefits                | 9,712,400  | 7,444,119  | 2,268,281 | 76.65% |
| Purchased Services      | 2,193,300  | 933,571    | 1,259,729 | 42.56% |
| Supplies                | 1,074,800  | 98,231     | 976,569   | 9.14%  |
| Equipment               | 0          | 0          | 0         | 0.00%  |
| Other                   | 0          | 0          | 0         | 0.00%  |
| TOTAL                   | 34,939,100 | 25,504,193 | 9,434,907 | 73.00% |
|                         |            |            |           |        |