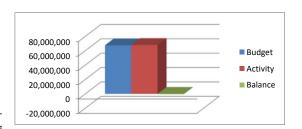

### **REVENUE:**

**TOTAL** 

| Local                   |             |             |           |        |
|-------------------------|-------------|-------------|-----------|--------|
| Taxes                   | 18,500,000  | 17,409,714  | 1,090,286 | 94.11% |
| Investment Earnings     | 6,000,000   | 737,830     | 5,262,170 | 12.30% |
| Other Local Revenue     | 7,550,000   | 7,486,224   | 63,776    | 99.16% |
| State                   | 876,500     | 565,091     | 311,409   | 64.47% |
| Federal                 | 0           | 0           | 0         | 0.00%  |
| Other Financing Sources | 214,211,518 | 213,404,920 | 806,598   | 99.62% |
| TOTAL REVENUE           | 247,138,018 | 239,603,778 | 7,534,240 | 96.95% |

## **EXPENDITURES:**

| Purchased Services | 223,227,018 | 125,623,605 | 97,603,413  | 56.28% |
|--------------------|-------------|-------------|-------------|--------|
| Supplies           | 10,000,000  | 8,478,530   | 1,521,470   | 84.79% |
| Equipment/Land     | 11,411,000  | 7,529,967   | 3,881,033   | 65.99% |
| Other              | 2,500,000   | 1,340,074   | 1,159,926   | 53.60% |
| TOTAL              | 247,138,018 | 142,972,176 | 104,165,842 | 57.85% |