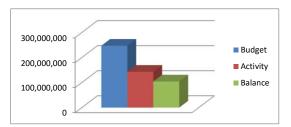

# **GENERAL FUND**

| LI ILICITE I OI ID    |             |             |             |        |
|-----------------------|-------------|-------------|-------------|--------|
| REVENUE:              |             |             |             |        |
| Local                 |             |             |             |        |
| Taxes & Fees          | 169,700,600 | 165,747,154 | 3,953,446   | 97.67% |
| Tuitions / Class Fees | 2,536,500   | 1,043,648   | 1,492,852   | 41.15% |
| Investment Earnings   | 19,695,000  | 14,433,464  | 5,261,536   | 73.28% |
| Other                 | 10,354,900  | 8,642,815   | 1,712,085   | 83.47% |
| State                 | 549,780,200 | 456,713,961 | 93,066,239  | 83.07% |
| Federal               | 45,077,400  | 25,056,585  | 20,020,815  | 55.59% |
| Sale of Fixed Assets  | 0           | 0           | 0           | 0.00%  |
| TOTAL REVENUE         | 797.144.600 | 671.637.627 | 125.506.973 | 84.26% |

#### **EXPENDITURES:**

| INSTRUCTION (1000)   |             |             |             |        |
|----------------------|-------------|-------------|-------------|--------|
| Salaries             | 349,686,900 | 261,171,577 | 88,515,323  | 74.69% |
| Benefits             | 144,951,400 | 104,816,049 | 40,135,351  | 72.31% |
| Purchased Services   | 11,495,100  | 9,935,141   | 1,559,959   | 86.43% |
| Supplies & Textbooks | 43,967,400  | 27,041,833  | 16,925,567  | 61.50% |
| Equipment            | 221,800     | 182,731     | 39,069      | 82.39% |
| Other                | 390,000     | 30          | 389,970     | 0.01%  |
| TOTAL                | 550,712,600 | 403,147,361 | 147,565,239 | 73.20% |

### **GENERAL FUND - TOTAL EXPENDITURES:**

| Salaries           | 491,648,500 | 375,809,233 | 115,839,267 | 76.44% |
|--------------------|-------------|-------------|-------------|--------|
| Benefits           | 204,202,900 | 152,685,213 | 51,517,687  | 74.77% |
| Purchased Services | 24,227,200  | 20,126,041  | 4,101,159   | 83.07% |
| Supplies           | 73,588,700  | 43,506,411  | 30,082,289  | 59.12% |
| Equipment          | 2,803,600   | 361,479     | 2,442,121   | 12.89% |
| Other              | 673,700     | 263,437     | 410,263     | 39.10% |
| TOTAL              | 797,144,600 | 592,751,815 | 204,392,785 | 74.36% |