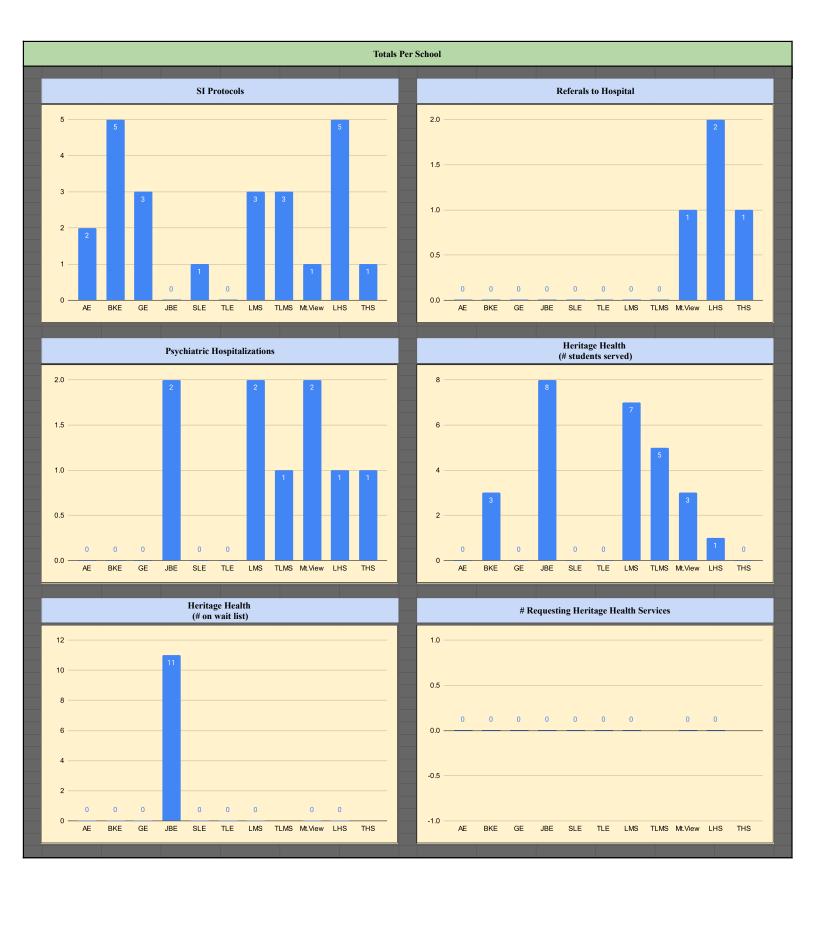

|         |              |                       | Totals by School                    |                                              |                                           |                            |
|---------|--------------|-----------------------|-------------------------------------|----------------------------------------------|-------------------------------------------|----------------------------|
| School  | SI Protocols | Referrals to hospital | Psychiatric<br>Hospitalizatio<br>ns | Heritage<br>Health<br>(# students<br>served) | Heritage<br>Health<br>(# on wait<br>list) | # Requested<br>HH services |
| AE      | 2            | 0                     | 0                                   | 0                                            | 0                                         | 0                          |
| BKE     | 5            | 0                     | 0                                   | 3                                            | 0                                         | 0                          |
| GE      | 3            | 0                     | 0                                   | 0                                            | 0                                         | 0                          |
| JBE     | 0            | 0                     | 2                                   | 8                                            | 11                                        | 0                          |
| SLE     | 1            | 0                     | 0                                   | 0                                            | 0                                         | 0                          |
| TLE     | 0            | 0                     | 0                                   | 0                                            | 0                                         | 0                          |
| LMS     | 3            | 0                     | 2                                   | 7                                            | 0                                         | 0                          |
| TLMS    | 3            | 0                     | 1                                   | 5                                            |                                           |                            |
| Mt.View | 1            | 1                     | 2                                   | 3                                            | 0                                         | 0                          |
| LHS     | 5            | 2                     | 1                                   | 1                                            | 0                                         | 0                          |
| THS     | 1            | 1                     | 1                                   | 0                                            |                                           |                            |
|         |              |                       |                                     |                                              |                                           |                            |
| Totals  | 24           | 4                     | 9                                   | 27                                           | 11                                        | 0                          |