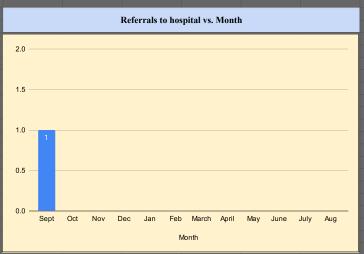

|        |              |                          | Overall                         |                                           |                                     |                             |
|--------|--------------|--------------------------|---------------------------------|-------------------------------------------|-------------------------------------|-----------------------------|
| Month  | SI Protocols | Referrals to<br>Hospital | Psychiatric<br>Hospitalizations | Heritage Health<br>(# students<br>served) | Heritage Health<br>(# on wait list) | # Requesting<br>HH services |
| Sept   | 9            | 1                        | 6                               |                                           |                                     |                             |
| Oct    |              |                          |                                 |                                           |                                     |                             |
| Nov    |              |                          |                                 |                                           |                                     |                             |
| Dec    |              |                          |                                 |                                           |                                     |                             |
| Jan    |              |                          |                                 |                                           |                                     |                             |
| Feb    |              |                          |                                 |                                           |                                     |                             |
| March  |              |                          |                                 |                                           |                                     |                             |
| April  |              |                          |                                 |                                           |                                     |                             |
| May    |              |                          |                                 |                                           |                                     |                             |
| June   |              |                          |                                 |                                           |                                     |                             |
| July   |              |                          |                                 |                                           |                                     |                             |
| Aug    |              |                          |                                 | 0                                         |                                     |                             |
|        |              |                          |                                 |                                           |                                     |                             |
| Totals | 9            | 1                        | 6                               | 28                                        | 27                                  | 0                           |