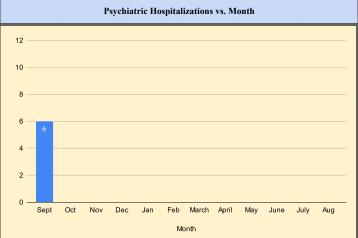

|        |              |                          | Overall                         |                                           |                                     |                             |
|--------|--------------|--------------------------|---------------------------------|-------------------------------------------|-------------------------------------|-----------------------------|
| Month  | SI Protocols | Referrals to<br>Hospital | Psychiatric<br>Hospitalizations | Heritage Health<br>(# students<br>served) | Heritage Health<br>(# on wait list) | # Requesting<br>HH services |
| Sept   | 9            | 1                        | 6                               |                                           |                                     |                             |
| Oct    |              |                          |                                 |                                           |                                     |                             |
| Nov    |              |                          |                                 |                                           |                                     |                             |
| Dec    |              |                          |                                 |                                           |                                     |                             |
| Jan    |              |                          |                                 |                                           |                                     |                             |
| Feb    |              |                          |                                 |                                           |                                     |                             |
| March  |              |                          |                                 |                                           |                                     |                             |
| April  |              |                          |                                 |                                           |                                     |                             |
| May    |              |                          |                                 |                                           |                                     |                             |
| June   |              |                          |                                 |                                           |                                     |                             |
| July   |              |                          |                                 |                                           |                                     |                             |
| Aug    |              |                          |                                 | 0                                         |                                     |                             |
|        |              |                          |                                 |                                           |                                     |                             |
| Totals | 9            | 1                        | 6                               | 28                                        | 27                                  | 0                           |