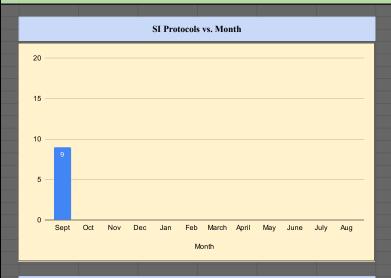

|        |              |                          | Overall                         |                                           |                                     |                             |
|--------|--------------|--------------------------|---------------------------------|-------------------------------------------|-------------------------------------|-----------------------------|
| Month  | SI Protocols | Referrals to<br>Hospital | Psychiatric<br>Hospitalizations | Heritage Health<br>(# students<br>served) | Heritage Health<br>(# on wait list) | # Requesting<br>HH services |
| Sept   | 9            | 1                        | 6                               |                                           |                                     |                             |
| Oct    |              |                          |                                 |                                           |                                     |                             |
| Nov    |              |                          |                                 |                                           |                                     |                             |
| Dec    |              |                          |                                 |                                           |                                     |                             |
| Jan    |              |                          |                                 |                                           |                                     |                             |
| Feb    |              |                          |                                 |                                           |                                     |                             |
| March  |              |                          |                                 |                                           |                                     |                             |
| April  |              |                          |                                 |                                           |                                     |                             |
| May    |              |                          |                                 |                                           |                                     |                             |
| June   |              |                          |                                 |                                           |                                     |                             |
| July   |              |                          |                                 |                                           |                                     |                             |
| Aug    |              |                          |                                 | 0                                         |                                     |                             |
|        |              |                          |                                 |                                           |                                     |                             |
| Totals | 9            | 1                        | 6                               | 28                                        | 27                                  | 0                           |