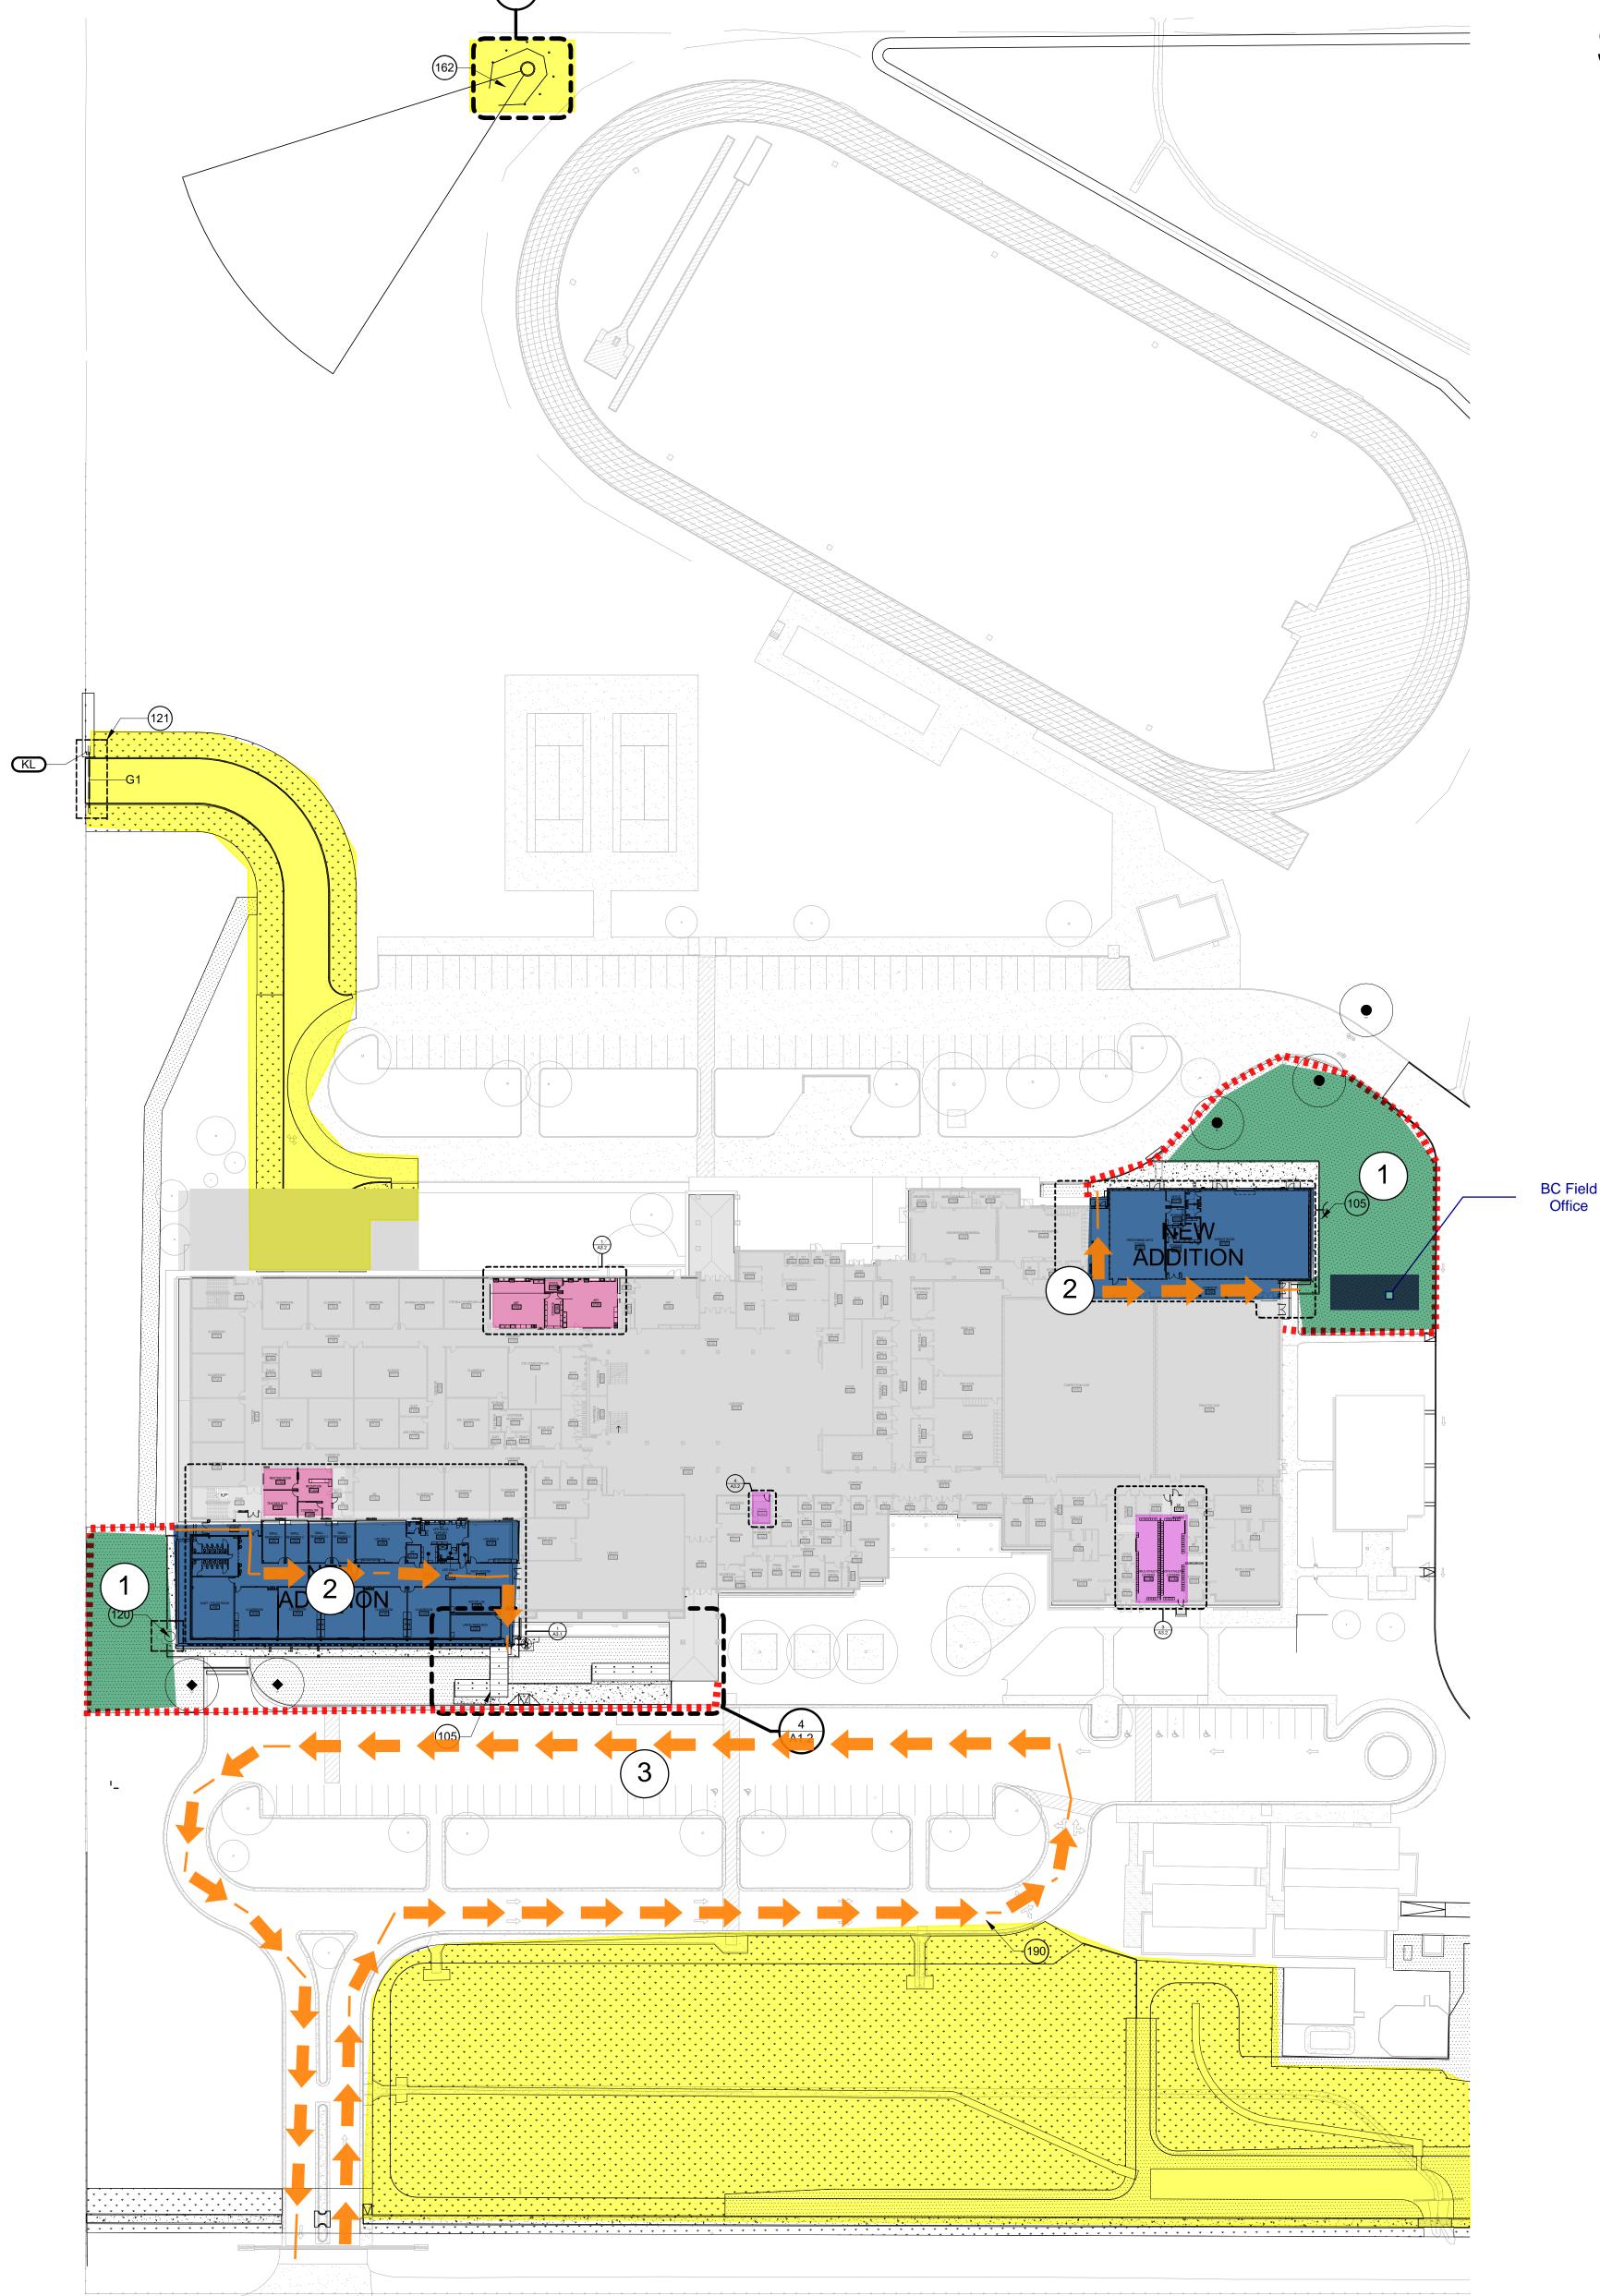

## **EXECUTIVE SUMMARY**

**SIMON MS EXPANSION** includes a single-story academic addition and a single-story weight room and Fine Arts addition totaling about 19,800 GSF, interior renovations for Administration, Art and Athletics locker rooms totaling about 4,900 GSF, on-site berm modifications, a new drive loop and all associated site work.

**HEMPHILL ES EXPANSION** includes a single-story 5th grade academic addition, interior renovations for Cafeteria, Library, Music, and Administrative rooms, on-site parking modifications and all associated site work.