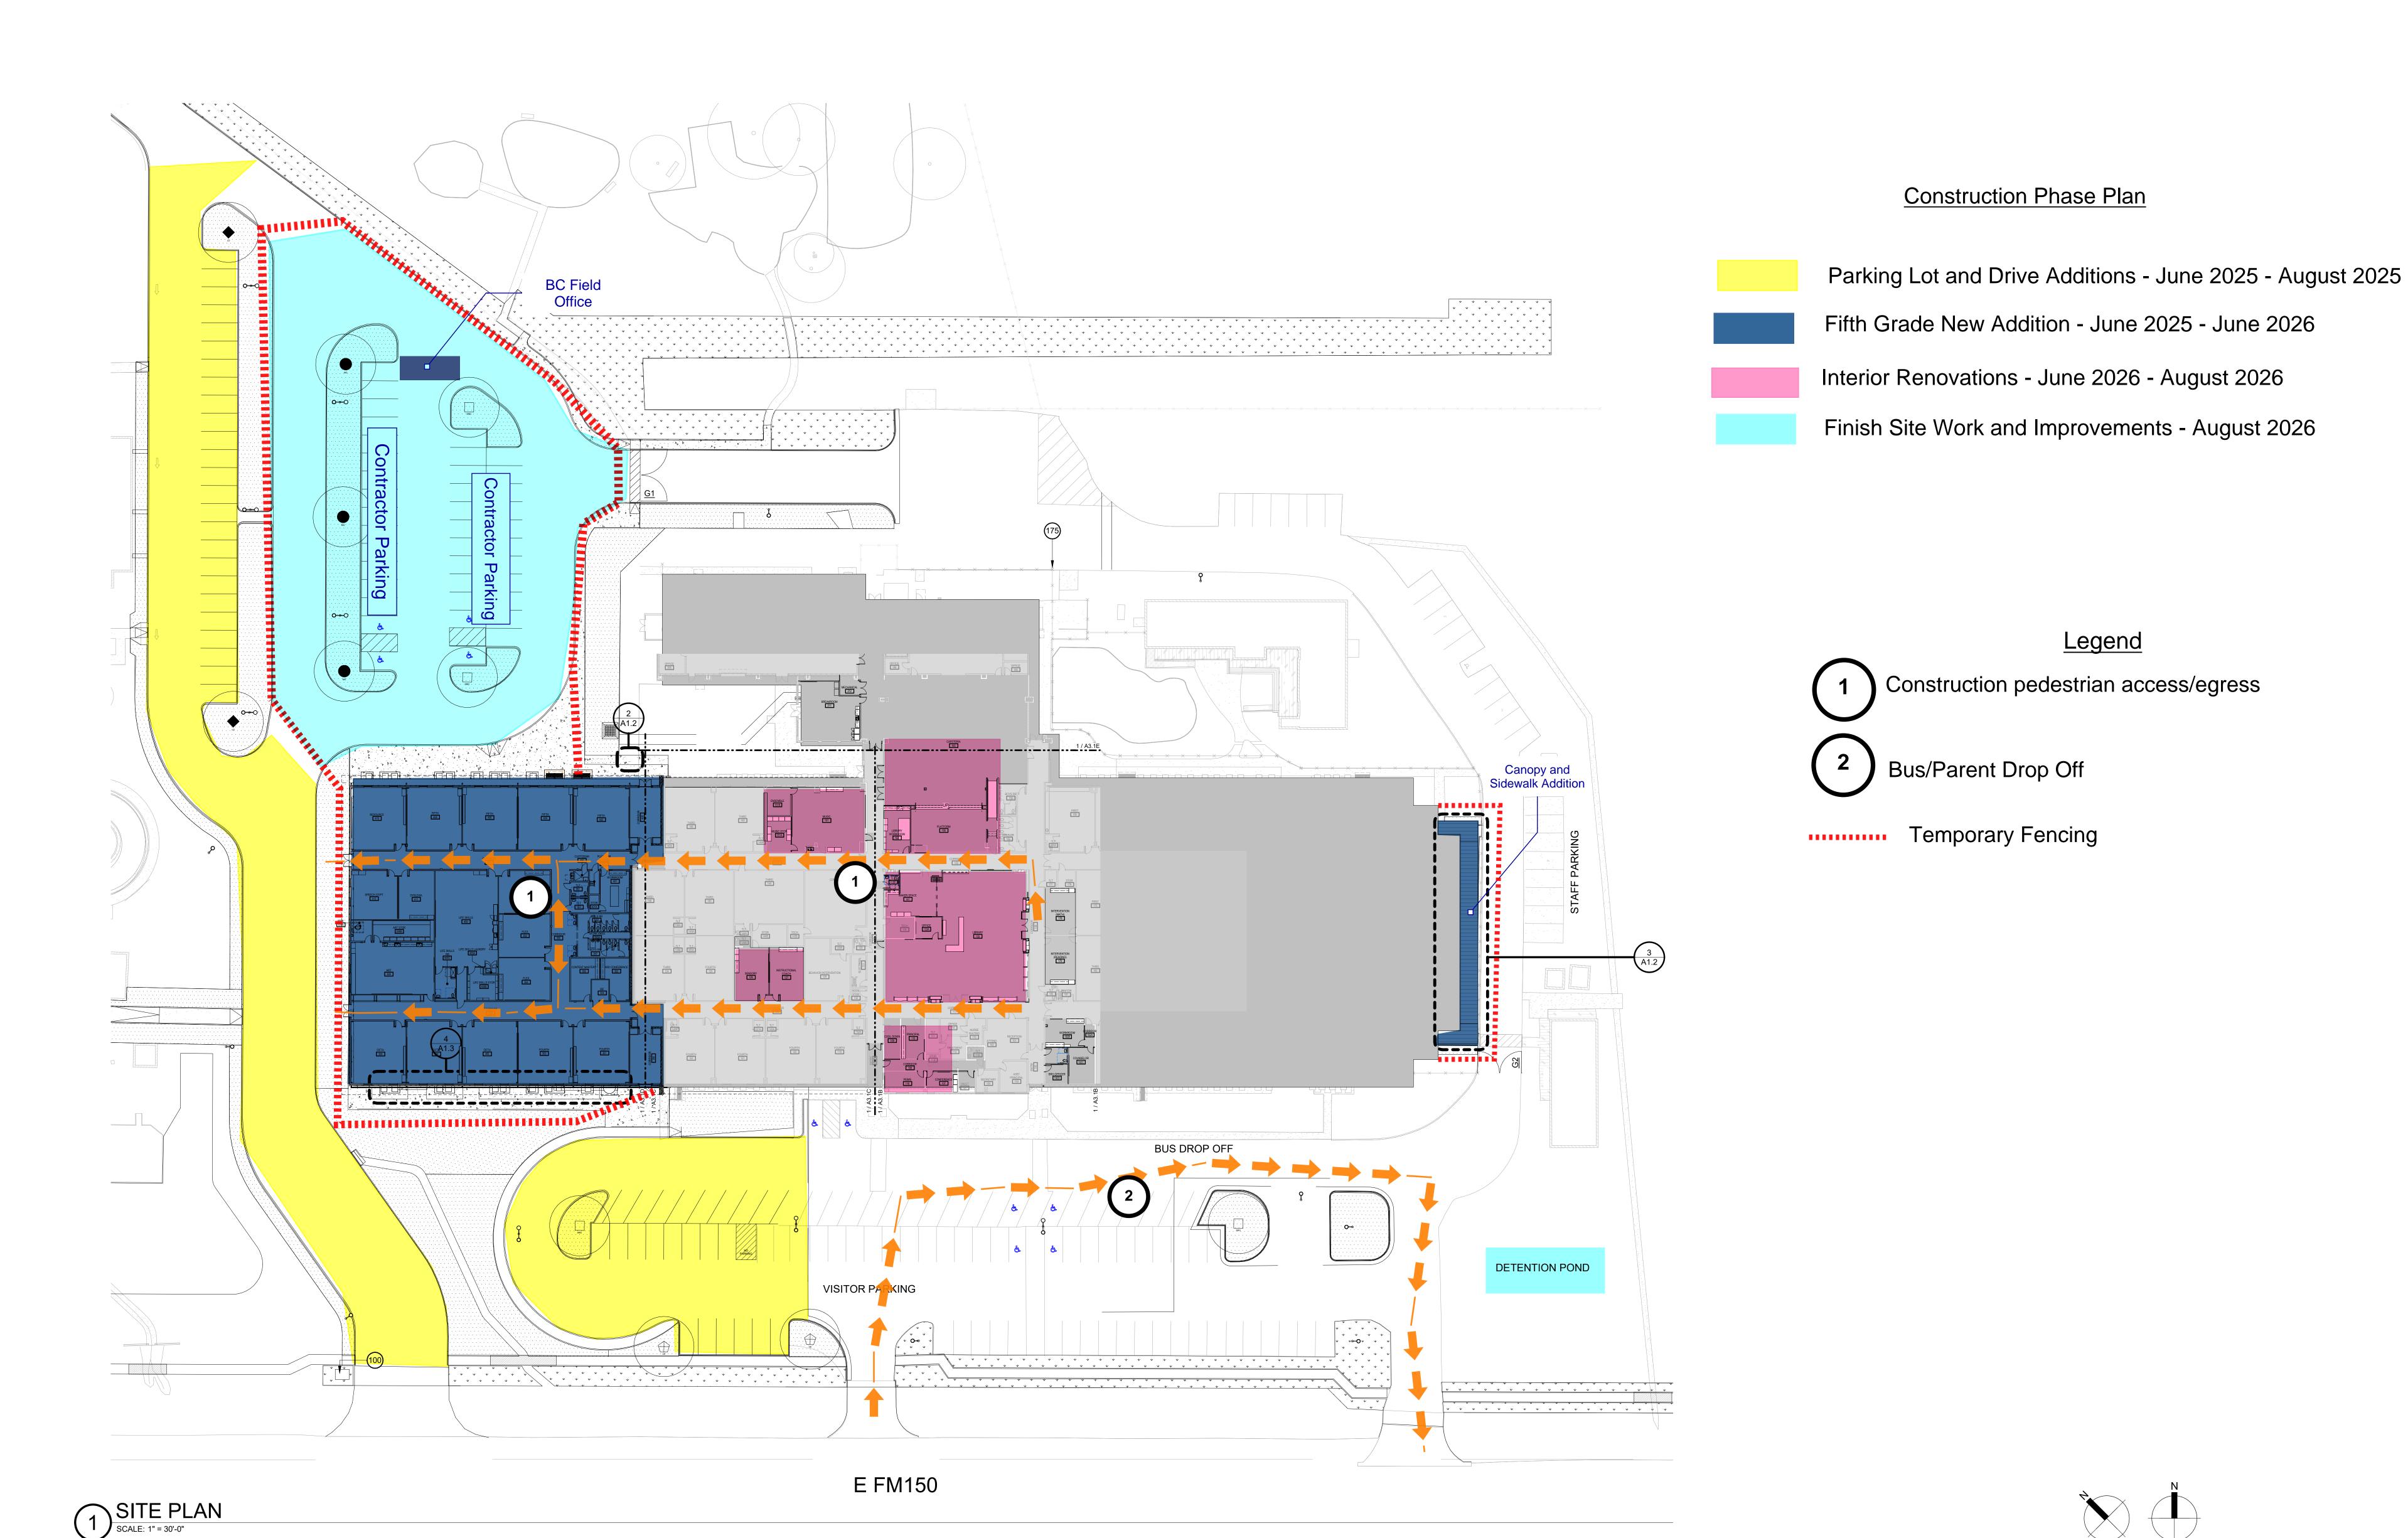

## **EXECUTIVE SUMMARY**

**SIMON MS EXPANSION** includes a single-story academic addition and a single-story weight room and Fine Arts addition totaling about 19,800 GSF, interior renovations for Administration, Art and Athletics locker rooms totaling about 4,900 GSF, on-site berm modifications, a new drive loop and all associated site work.

**HEMPHILL ES EXPANSION** includes a single-story 5th grade academic addition, interior renovations for Cafeteria, Library, Music, and Administrative rooms, on-site parking modifications and all associated site work.