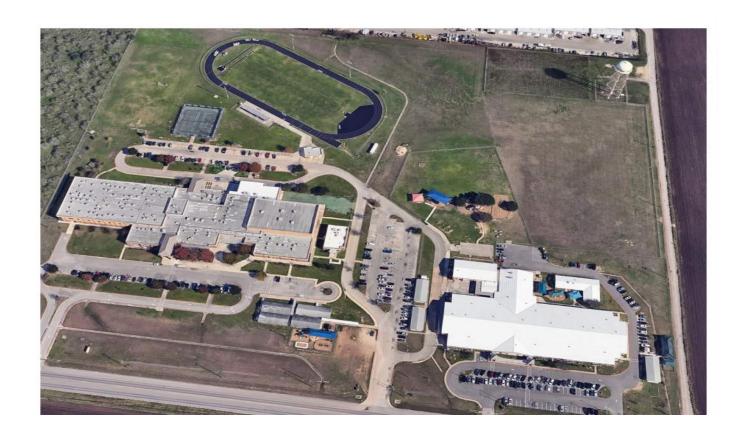

## **EXECUTIVE SUMMARY**

**SIMON MS EXPANSION** includes a single-story academic addition and a single-story weight room and Fine Arts addition totaling about 19,800 GSF, interior renovations for Administration, Art and Athletics locker rooms totaling about 4,900 GSF, on-site berm modifications, a new drive loop and all associated site work.

**HEMPHILL ES EXPANSION** includes a single-story 5th grade academic addition, interior renovations for Cafeteria, Library, Music, and Administrative rooms, on-site parking modifications and all associated site work.