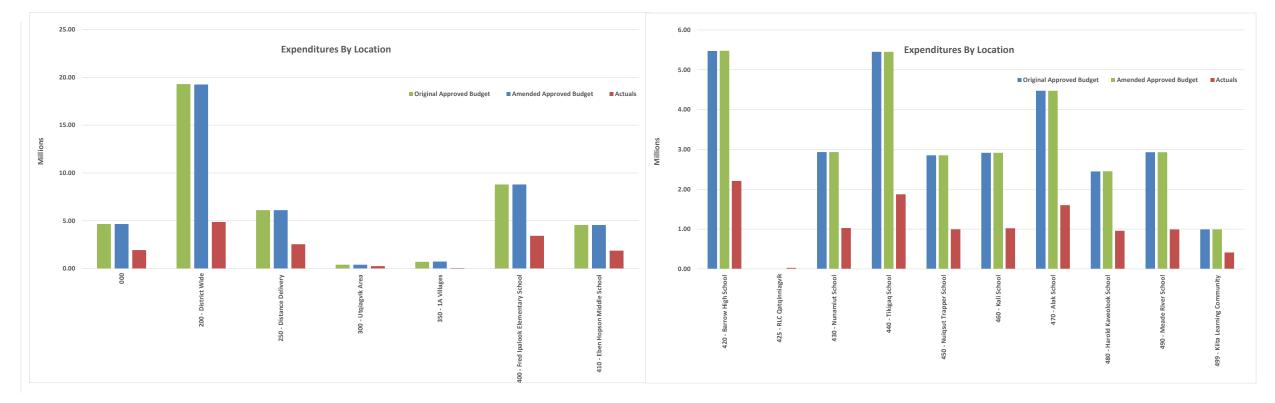

Enclosed for your review and discussion is the North Slope Borough School District Monthly Financial Report for the month ending December 31, 2021.

Please note the following items in the Report:

- 1. Page 5 General Fund revenues to date through December 31, 2021 are \$35,53,933 or 47%. This primarily reflects the revenues received to date of Borough Appropriation, Foundation Funding, PERS/TERS on behalf payments, E-Rate Program Revenue, Impact Aid and Other Local Revenues.
- 2. Page 7 General Fund operating expenditures to date through December 31, 2021 are \$26,079,062 or 35 percent of budget through 50% of the fiscal year. School Administration YTD expenditures represents 48% of budget followed by District Administration of 44% of budget and School Admin Support Staff of 44% of budget. The Operating Transfers will be recorded at the end of the Fiscal Year during the Annual Audit preparation.
- 3. Page 9 Expenditures by function and location are demonstrated here showing District Wide, Distance Delivery, Fred Ipalook Elementary School, Eben Hopson Middle School, Barrow High School, Tikigaq School, and Alak School with the highest allocation of resources and related actuals.
- 4. Page 15 Fund Balance as of June 30, 2021 was \$15,600,507. This is a net decrease of \$3,894,001 from FY20.
- 5. Page 17 Cash and Investments to date through December 31, 2021 are \$45,009,136. This is a net increase of \$1,282,982 or 3.0 % from previous month. The net increase is mainly attributed to the last installment of the appropriation received from the NSB in the amount of \$9,207,013.
- 6. Page 19 Special Revenue Funds revenues and expenditures are reported on the cash basis and have not been adjusted. The Special Revenue Funds are demonstrated here which includes: Community Schools, Food Service, RLC, Village Athletics Program, and Employee Housing.

#### North Slope Borough School District General School Operating Fund - Summary of Expenditures by Location - ie. (Village/Schools) As of December 31, 2021

| cation Names               |                          | Locatio                    | n Totals   |            |        |                   |                            | 000       |           |                |                   |                  | 200 - District Wide |            |        |                             |                            | 250 - Distance D | elivery   |           |
|----------------------------|--------------------------|----------------------------|------------|------------|--------|-------------------|----------------------------|-----------|-----------|----------------|-------------------|------------------|---------------------|------------|--------|-----------------------------|----------------------------|------------------|-----------|-----------|
|                            | Original Approved Budget | Amended Approved<br>Budget | Actualo    | Variance   | % of   | Original Approved | Amended Approved<br>Budget | Actuals   | Variance  | % of<br>Budget | Original Approved | Amended Approved | Actuals             | Variance   | % of   | Original Approved<br>Budget | Amended Approved<br>Budget | Actuals          | Variance  | % (<br>Bw |
| penditures By Function     | Original Approved Budget | Buuger                     | Actuals    | Variance   | Buuger | Budger            | Budget                     | Actuals   | Valialice | Budget         | Budger            | Buuger           | Actuals             | Variatice  | Budget | Budget                      | Buuger                     | Actuals          | Valialice | Buc       |
| Regular Instruction        | 25,424,259               | 25,422,659                 | 9,256,650  | 16,166,009 | 36%    | 2,582,179         | 2,582,179                  | 1,033,213 | 1,548,966 | 40%            | 634,159           | 634,159          | 105,223             | 528,936    | 17%    | -                           |                            | -                | -         |           |
| Special Education          | 4,798,794                | 4,798,794                  | 1,781,286  | 3,017,507  | 37%    | 366,825           | 366,825                    | 149,630   | 217,196   | 41%            | 723,082           | 723,082          | 244,685             | 478,397    | 34%    | -                           |                            | -                | -         |           |
| Special Education Support  | 605,725                  | 605,725                    | 233,207    | 372,519    | 39%    | 35,378            | 35,378                     | 14,917    | 20,462    | 42%            | 570,347           | 570,347          | 218,290             | 352,057    | 38%    | -                           |                            | -                | -         |           |
| ) Student Support Services | 3,233,056                | 3,233,056                  | 1,134,317  | 2,098,738  | 35%    | 238,525           | 238,525                    | 77,728    | 160,797   | 33%            | 223,635           | 223,635          | 118,824             | 104,812    | 53%    | -                           |                            | -                | -         |           |
| Instructional Support      | 10,599,485               | 10,594,485                 | 4,333,764  | 6,260,722  | 41%    | 220,757           | 220,757                    | 98,145    | 122,612   | 44%            | 3,789,466         | 3,784,466        | 1,501,593           | 2,282,873  | 40%    | 6,107,400                   | 6,107,400                  | 2,544,750        | 3,562,650 | 4         |
| School Administration      | 3,647,065                | 3,648,665                  | 1,739,008  | 1,909,656  | 48%    | 411,685           | 411,685                    | 202,746   | 208,939   | 49%            | 15,000            | 15,000           | 4,581               | 10,419     | 31%    |                             |                            | -                | -         |           |
| School Admin Support Staff | 1,524,091                | 1,524,091                  | 673,769    | 850,323    | 44%    | 67,418            | 67,418                     | 29,831    | 37,587    | 44%            |                   |                  | -                   | -          |        | -                           |                            | -                | -         |           |
| District Administration    | 1,647,086                | 1,647,086                  | 720,800    | 926,287    | 44%    | 76,609            | 76,609                     | 12,013    | 64,596    | 16%            | 1,570,478         | 1,570,478        | 708,787             | 861,690    | 45%    |                             |                            | -                | -         |           |
| District Admin Support     | 3,453,795                | 3,453,795                  | 1,263,914  | 2,189,880  | 37%    | 87,198            | 87,198                     | 43,765    | 43,433    | 50%            | 3,366,596         | 3,366,596        | 1,220,149           | 2,146,447  | 36%    |                             |                            | -                |           |           |
| Maintenance & Operations   | 12,416,300               | 12,421,300                 | 4,357,844  | 8,063,455  | 35%    | 349,191           | 349,191                    | 168,004   | 181,187   | 48%            | 2,864,974         | 2,864,974        | 669,632             | 2,195,342  | 23%    |                             |                            | -                | -         |           |
| Pupil Activity             | 2,493,949                | 2,493,951                  | 584,503    | 1,909,448  | 23%    | 223,543           | 223,543                    | 103,561   | 119,982   | 46%            | 395,900           | 357,900          | 80,311              | 277,589    | 22%    |                             |                            | -                | -         |           |
| tal Operating Expenditures | 69,843,604               | 69,843,606                 | 26,079,062 | 43,764,544 | 37%    | 4,659,309         | 4,659,309                  | 1,933,552 | 2,725,756 | 41%            | 14,153,637        | 14,110,637       | 4,872,074           | 9,238,562  | 35%    | 6,107,400                   | 6,107,400                  | 2,544,750        | 3,562,650 | 4         |
| Transfer to Other Funds    | 5,138,759                | 5,138,757                  | -          | 5,138,757  | 0%     | -                 | -                          | -         | -         |                | 5,138,757         | 5,138,757        | -                   | 5,138,757  | 0%     | -                           | · · ·                      | -                | -         |           |
| tal Expenditures           | 74.982.363               | 74.982.363                 | 26.079.062 | 48,903,301 | 35%    | 4 659 309         | 4 659 309                  | 1.933.552 | 2.725.756 | 41%            | 19,292,394        | 19 249 394       | 4 872 074           | 14.377.319 | 25%    | 6.107.400                   | 6.107.400                  | 2,544,750        | 3,562,650 | 4         |

|                                                                |                             | Lo                         | cation         |          |                |                             |                            | Location          |          |                |                             |                            | Location             |                   |                |                             | I                          | Location        |                  |                |
|----------------------------------------------------------------|-----------------------------|----------------------------|----------------|----------|----------------|-----------------------------|----------------------------|-------------------|----------|----------------|-----------------------------|----------------------------|----------------------|-------------------|----------------|-----------------------------|----------------------------|-----------------|------------------|----------------|
| Location Names                                                 |                             |                            | 300 - Utqiagvi | k Area   |                |                             |                            | 350 - 1A Villages |          |                |                             |                            | 400 - Fred Ipalook I | Elementary School |                |                             |                            | 410 - Eben Hops | on Middle School |                |
|                                                                | Original Approved<br>Budget | Amended Approved<br>Budget | Actuals        | Variance | % of<br>Budget | Original Approved<br>Budget | Amended Approved<br>Budget | Actuals           | Variance | % of<br>Budget | Original Approved<br>Budget | Amended Approved<br>Budget | Actuals              | Variance          | % of<br>Budget | Original Approved<br>Budget | Amended Approved<br>Budget | Actuals         | Variance         | % of<br>Budget |
| Expenditures By Function                                       |                             | · · · · ·                  | -              |          |                |                             | · · · · ·                  |                   |          |                |                             | · · · ·                    |                      |                   |                |                             |                            |                 |                  |                |
| 100 Regular Instruction                                        | -                           |                            | -              | -        |                |                             |                            |                   | -        |                | 5,440,000                   | 5,440,000                  | 2,069,814            | 3,370,186         | 38%            | 2,352,344                   | 2,352,344                  | 892,992         | 1,459,352        | 38%            |
| 200 Special Education                                          | -                           |                            | -              | -        |                | -                           |                            |                   | -        |                | 797,163                     | 797,163                    | 299,250              | 497,913           | 38%            | 573,467                     | 573,467                    | 219,332         | 354,135          | 38%            |
| 220 Special Education Support                                  | -                           |                            | -              | -        |                |                             |                            |                   | -        |                | -                           |                            | -                    | -                 |                | -                           |                            | -               | -                |                |
| 300 Student Support Services                                   | -                           |                            | -              | -        |                |                             |                            |                   | -        |                | 549,118                     | 549,118                    | 228,148              | 320,969           | 42%            | 208,995                     | 208,995                    | 87,471          | 121,524          | 42%            |
| 350 Instructional Support                                      |                             | -                          | -              | -        |                |                             |                            |                   | -        |                | 137,014                     | 137,014                    | 44,698               | 92,317            | 33%            | 67,401                      | 67,401                     | 27,090          | 40,310           | 40%            |
| 400 School Administration                                      | -                           |                            | -              | -        |                | -                           |                            |                   | -        |                | 598,939                     | 598,939                    | 269,102              | 329,837           | 45%            | 385,581                     | 385,581                    | 191,522         | 194,059          | 50%            |
| 450 School Admin Support Staff                                 |                             | -                          | -              | -        |                |                             |                            |                   | -        |                | 325,082                     | 325,082                    | 139,309              | 185,773           | 43%            | 106,793                     | 106,793                    | 57,896          | 48,897           | 54%            |
| 510 District Administration                                    | -                           | -                          | -              | -        |                |                             |                            | -                 |          |                | -                           |                            | -                    |                   |                | -                           |                            | -               | -                |                |
| 550 District Admin Support                                     | -                           |                            | -              | -        |                |                             |                            |                   | -        |                | -                           |                            |                      | -                 |                | -                           |                            | -               | -                |                |
| 600 Maintenance & Operations                                   | 407,450                     | 407,450                    | 255,912        | 151,538  | 63%            |                             |                            | -                 |          |                | 895,241                     | 895,241                    | 371,600              | 523,640           | 42%            | 802,086                     | 802,086                    | 380,694         | 421,392          | 47%            |
| 700 Pupil Activity                                             |                             | -                          | -              | -        |                | 703,290                     | 736,290                    | 59,920            | 676,370  | 0.08138        | 51,015                      | 51,015                     | 6,554                | 44,461            | 13%            | 62,051                      | 62,051                     | 17,345          | 44,706           | 28%            |
| Total Operating Expenditures                                   | 407,450                     | 407,450                    | 255,912        | 151,538  | 63%            | 703,290                     | 736,290                    | 59,920            | 676,370  | 0.08138        | 8,793,573                   | 8,793,573                  | 3,428,475            | 5,365,097         | 39%            | 4,558,718                   | 4,558,718                  | 1,874,342       | 2,684,376        | 41%            |
| 900 Transfer to Other Funds                                    | -                           | -                          |                | -        |                | -                           | -                          | -                 |          |                | -                           | -                          |                      | -                 |                | -                           | -                          | -               | -                |                |
| Total Expenditures<br>*Expenditures do not include encumbrance | 407,450<br>e act            | 407,450                    | 255,912        | 151,538  | 63%            | 703,290                     | 736,290                    | 59,920            | 676,370  | 0.08138        | 8,793,573                   | 8,793,573                  | 3,428,475            | 5,365,097         | 39%            | 4,558,718                   | 4,558,718                  | 1,874,342       | 2,684,376        | 41%            |

|                                                                |                             | L                          | ocation           |           |                |                             | Loc                        | cation         |            |                |                             | L                          | ocation          |           |                |                             | Lo                         | cation          |           |                |
|----------------------------------------------------------------|-----------------------------|----------------------------|-------------------|-----------|----------------|-----------------------------|----------------------------|----------------|------------|----------------|-----------------------------|----------------------------|------------------|-----------|----------------|-----------------------------|----------------------------|-----------------|-----------|----------------|
| Location Names                                                 |                             |                            | 420 - Barrow High | 1 School  |                |                             |                            | 425 - RLC Qato | qinniagvik |                |                             |                            | 430 - Nunamiut S | ichool    |                |                             |                            | 440 - Tikigaq S | chool     |                |
|                                                                | Original Approved<br>Budget | Amended Approved<br>Budget | Actuals           | Variance  | % of<br>Budget | Original Approved<br>Budget | Amended Approved<br>Budget | Actuals        | Variance   | % of<br>Budget | Original Approved<br>Budget | Amended Approved<br>Budget | Actuals          | Variance  | % of<br>Budget | Original Approved<br>Budget | Amended Approved<br>Budget | Actuals         | Variance  | % of<br>Budget |
| Expenditures By Function                                       |                             |                            |                   |           |                |                             |                            |                |            |                |                             |                            |                  |           |                |                             |                            |                 |           |                |
| 100 Regular Instruction                                        | 2,211,492                   | 2,209,992                  | 833,916           | 1,376,077 | 38%            | -                           | -                          | -              | -          |                | 1,400,510                   | 1,400,510                  | 507,953          | 892,556   | 36%            | 2,827,602                   | 2,827,602                  | 989,377         | 1,838,225 | 35%            |
| 200 Special Education                                          | 547,785                     | 547,785                    | 231,368           | 316,417   | 42%            |                             | -                          | -              | -          |                | 213,171                     | 213,171                    | 71,603           | 141,569   | 34%            | 542,894                     | 542,894                    | 77,282          | 465,612   | 14%            |
| 220 Special Education Support                                  |                             |                            | -                 | -         |                |                             | -                          | -              | -          |                |                             | -                          | -                | -         |                | -                           |                            | -               | -         |                |
| 300 Student Support Services                                   | 241,949                     | 241,949                    | 99,844            | 142,105   | 41%            |                             | -                          | -              | -          |                | 221,238                     | 221,238                    | 45,563           | 175,674   | 21%            | 257,049                     | 257,049                    | 99,093          | 157,956   | 39%            |
| 350 Instructional Support                                      | 88,786                      | 88,786                     | 40,987            | 47,799    | 46%            |                             |                            | 25,205         | (25,205)   |                |                             |                            |                  | -         |                | 147,845                     | 147,845                    | 39,975          | 107,870   | 27%            |
| 400 School Administration                                      | 404,199                     | 405,699                    | 194,506           | 211,193   | 48%            |                             | -                          | -              | -          |                | 219,449                     | 219,449                    | 103,518          | 115,931   | 47%            | 363,679                     | 363,679                    | 175,609         | 188,070   | 48%            |
| 450 School Admin Support Staff                                 | 160,552                     | 160,552                    | 95,661            | 64,891    | 60%            |                             |                            | -              | -          |                | 94,408                      | 94,408                     | 61,346           | 33,062    | 65%            | 209,916                     | 209,916                    | 70,093          | 139,822   | 33%            |
| 510 District Administration                                    | · · · ·                     | · · · · ·                  |                   |           |                |                             | -                          |                |            |                |                             |                            |                  | -         |                | · · · · ·                   |                            |                 | -         |                |
| 550 District Admin Support                                     |                             |                            |                   |           |                |                             |                            | -              | -          |                |                             |                            |                  | -         |                |                             |                            | -               |           |                |
| 600 Maintenance & Operations                                   | 1,123,199                   | 1,123,199                  | 496,803           | 626,396   | 44%            |                             | -                          |                |            |                | 752,246                     | 752,246                    | 224,598          | 527,649   | 30%            | 1,070,069                   | 1,070,069                  | 403,984         | 666,084   | 38%            |
| 700 Pupil Activity                                             | 692,639                     | 697,639                    | 214,804           | 482,835   | 31%            |                             | -                          | -              | -          |                | 31,466                      | 31,466                     | 11,042           | 20,424    | 35%            | 29,939                      | 29,939                     | 17,991          | 11,948    | 60%            |
| Total Operating Expenditures                                   | 5,470,600                   | 5,475,600                  | 2,207,888         | 3,267,712 | 40%            | -                           | -                          | 25,205         | (25,205)   |                | 2,932,487                   | 2,932,487                  | 1,025,623        | 1,906,864 | 35%            | 5,448,992                   | 5,448,992                  | 1,873,405       | 3,575,588 | 34%            |
| 900 Transfer to Other Funds                                    | -                           | · ·                        |                   |           |                | -                           |                            |                |            |                |                             |                            |                  | -         |                |                             | · ·                        |                 | -         |                |
| Total Expenditures<br>*Expenditures do not include encumbrance | 5,470,600<br>act            | 5,475,600                  | 2,207,888         | 3,267,712 | 40%            |                             |                            | 25,205         | (25,205)   |                | 2,932,487                   | 2,932,487                  | 1,025,623        | 1,906,864 | 35%            | 5,448,992                   | 5,448,992                  | 1,873,405       | 3,575,588 | 34%            |

|                                                                |                             | Lo                         | ocation           |             | <u> </u>       |                             | L                          | ocation           |           |                |                             | Lo                         | cation    |           |                |                             | Lo                         | ocation          |               |                |
|----------------------------------------------------------------|-----------------------------|----------------------------|-------------------|-------------|----------------|-----------------------------|----------------------------|-------------------|-----------|----------------|-----------------------------|----------------------------|-----------|-----------|----------------|-----------------------------|----------------------------|------------------|---------------|----------------|
| Location Names                                                 |                             |                            | 450 - Nuiqsut Tra | pper School |                |                             |                            | 460 - Kali School |           |                | 470 - Alak School           |                            |           |           |                |                             |                            | 480 - Harold Kav | eolook School |                |
|                                                                | Original Approved<br>Budget | Amended Approved<br>Budget | Actuals           | Variance    | % of<br>Budget | Original Approved<br>Budget | Amended Approved<br>Budget | Actuals           | Variance  | % of<br>Budget | Original Approved<br>Budget | Amended Approved<br>Budget | Actuals   | Variance  | % of<br>Budget | Original Approved<br>Budget | Amended Approved<br>Budget | Actuals          | Variance      | % of<br>Budget |
| Expenditures By Function                                       |                             |                            |                   |             |                |                             |                            |                   |           |                |                             |                            |           |           |                |                             |                            |                  |               |                |
| 100 Regular Instruction                                        | 1,696,517                   | 1,696,517                  | 596,096           | 1,100,421   | 35%            | 1,426,909                   | 1,426,909                  | 503,074           | 923,835   | 35%            | 2,176,855                   | 2,176,855                  | 754,465   | 1,422,391 | 35%            | 931,794                     | 931,794                    | 359,363          | 572,430       | 39%            |
| 200 Special Education                                          | 166,665                     | 166,665                    | 57,841            | 108,824     | 35%            | 219,689                     | 219,689                    | 98,348            | 121,341   | 45%            | 327,047                     | 327,047                    | 155,418   | 171,629   | 48%            | 135,763                     | 135,763                    | 91,547           | 44,217        | 67%            |
| 220 Special Education Support                                  |                             |                            | -                 | -           |                | -                           | -                          | -                 | -         |                | -                           | -                          |           |           |                | -                           | -                          | -                | -             |                |
| 300 Student Support Services                                   | 181,273                     | 181,273                    | 15,061            | 166,212     | 8%             | 141,924                     | 141,924                    | 6,075             | 135,849   | 4%             | 233,323                     | 233,323                    | 100,066   | 133,257   | 43%            | 289,879                     | 289,879                    | 112,518          | 177,361       | 39%            |
| 350 Instructional Support                                      |                             | -                          | -                 | -           |                |                             |                            | -                 | -         |                |                             | -                          | 4,118     | (4,118)   |                |                             | -                          | 6,196            | (6,196)       |                |
| 400 School Administration                                      | 205,520                     | 205,520                    | 100,492           | 105,028     | 49%            | 232,761                     | 232,761                    | 115,749           | 117,012   | 50%            | 239,852                     | 239,852                    | 118,885   | 120,967   | 50%            | 194,451                     | 194,451                    | 89,455           | 104,996       | 46%            |
| 450 School Admin Support Staff                                 | 69,294                      | 69,294                     | 29,505            | 39,789      | 43%            | 78,058                      | 78,058                     | 23,711            | 54,347    | 30%            | 171,640                     | 171,640                    | 82,728    | 88,912    | 48%            | 83,142                      | 83,142                     | 28,978           | 54,164        | 35%            |
| 510 District Administration                                    |                             | -                          | -                 | -           |                |                             |                            |                   | -         |                |                             | -                          |           |           |                |                             | -                          |                  | -             |                |
| 550 District Admin Support                                     |                             |                            | -                 | -           |                |                             |                            |                   | -         |                |                             | -                          |           | -         |                |                             |                            |                  |               |                |
| 600 Maintenance & Operations                                   | 473,629                     | 473,629                    | 180,649           | 292,980     | 38%            | 783,801                     | 783,801                    | 264,403           | 519,397   | 34%            | 1,175,384                   | 1,175,384                  | 366,907   | 808,477   | 31%            | 809,319                     | 814,319                    | 260,295          | 554,024       | 32%            |
| 700 Pupil Activity                                             | 58,875                      | 58,875                     | 15,274            | 43,601      | 26%            | 32,419                      | 32,419                     | 10,009            | 22,410    | 31%            | 149,012                     | 149,012                    | 17,383    | 131,629   | 12%            | 2,153                       | 2,153                      | 9,041            | (6,889)       | 420%           |
| Total Operating Expenditures                                   | 2,851,774                   | 2,851,774                  | 994,917           | 1,856,856   | 35%            | 2,915,560                   | 2,915,560                  | 1,021,369         | 1,894,191 | 35%            | 4,473,114                   | 4,473,114                  | 1,599,971 | 2,873,143 | 36%            | 2,446,501                   | 2,451,501                  | 957,392          | 1,494,109     | 39%            |
| 900 Transfer to Other Funds                                    | -                           | -                          |                   | -           |                |                             |                            |                   | -         |                | -                           | -                          |           | -         |                | -                           | -                          |                  | -             |                |
| Total Expenditures<br>*Expenditures do not include encumbrance | 2,851,774                   | 2,851,774                  | 994,917           | 1,856,856   | 35%            | 2,915,560                   | 2,915,560                  | 1,021,369         | 1,894,191 | 35%            | 4,473,114                   | 4,473,114                  | 1,599,971 | 2,873,143 | 36%            | 2,446,501                   | 2,451,501                  | 957,392          | 1,494,109     | 39%            |

|                                          |                             | Lo                         | cation           |           |                |                             | Lo                         | cation              |              |                |
|------------------------------------------|-----------------------------|----------------------------|------------------|-----------|----------------|-----------------------------|----------------------------|---------------------|--------------|----------------|
| Location Names                           |                             |                            | 490 - Meade Rive | er School |                |                             |                            | 499 - Kiita Learnii | ng Community |                |
|                                          | Original Approved<br>Budget | Amended Approved<br>Budget | Actuals          | Variance  | % of<br>Budget | Original Approved<br>Budget | Amended Approved<br>Budget | Actuals             | Variance     | % of<br>Budget |
| Expenditures By Function                 |                             |                            |                  |           |                |                             |                            |                     |              |                |
| 100 Regular Instruction                  | 1,265,598                   | 1,265,598                  | 396,805          | 868,793   | 31%            | 478,302                     | 478,202                    | 214,360             | 263,842      | 45%            |
| 200 Special Education                    | 126,978                     | 126,978                    | 84,983           | 41,994    | 67%            | 58,264                      | 58,264                     | -                   | 58,264       | 0%             |
| 220 Special Education Support            |                             | -                          |                  | -         |                |                             | -                          | -                   |              |                |
| 300 Student Support Services             | 310,483                     | 310,483                    | 87,400           | 223,083   | 28%            | 135,665                     | 135,665                    | 56,526              | 79,139       | 42%            |
| 350 Instructional Support                | 40,816                      | 40,816                     | 1,008            | 39,809    | 2%             |                             | -                          | -                   | -            |                |
| 400 School Administration                | 184,992                     | 184,992                    | 79,420           | 105,572   | 43%            | 190,957                     | 191,057                    | 93,424              | 97,633       | 49%            |
| 450 School Admin Support Staff           | 64,533                      | 64,533                     | 18,144           | 46,389    | 28%            | 93,254                      | 93,254                     | 36,566              | 56,689       | 39%            |
| 510 District Administration              |                             | -                          | -                | -         |                |                             | -                          | -                   |              |                |
| 550 District Admin Support               | -                           |                            | -                | -         |                |                             | -                          | -                   | -            |                |
| 600 Maintenance & Operations             | 877,711                     | 877,711                    | 305,139          | 572,572   | 35%            | 32,000                      | 32,000                     | 9,223               | 22,777       | 29%            |
| 700 Pupil Activity                       | 58,879                      | 58,879                     | 18,166           | 40,713    | 31%            | 2,769                       | 2,769                      | 3,103               | (334)        | 112%           |
| Total Operating Expenditures             | 2,929,991                   | 2,929,991                  | 991,066          | 1,938,925 | 34%            | 991,211                     | 991,211                    | 413,201             | 578,010      | 42%            |
| 900 Transfer to Other Funds              | -                           | -                          |                  | -         |                | -                           |                            |                     | -            |                |
| Total Expenditures                       | 2,929,991                   | 2,929,991                  | 991,066          | 1,938,925 | 34%            | 991,211                     | 991,211                    | 413,201             | 578,010      | 42%            |
| *Expenditures do not include encumbrance | e act                       |                            |                  |           |                |                             |                            |                     |              |                |