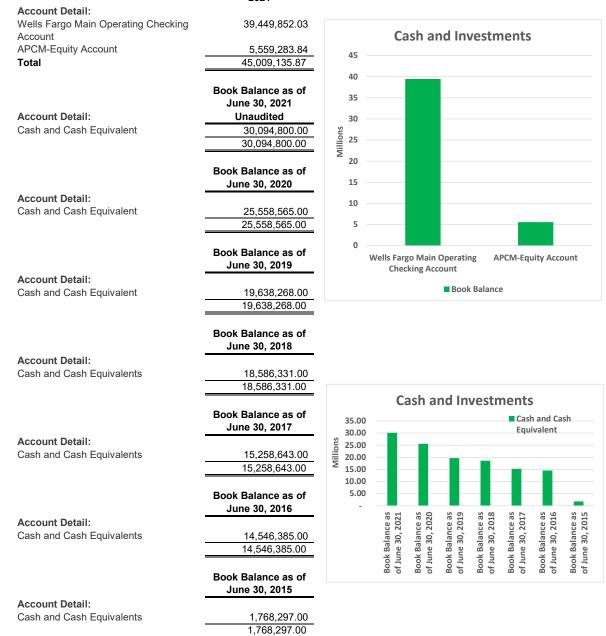

#### North Slope Borough School District General School Operating Fund - Cash and Investments As of December 31, 2021

|    | Book Balance    |  |
|----|-----------------|--|
| As | of December 31, |  |

2021