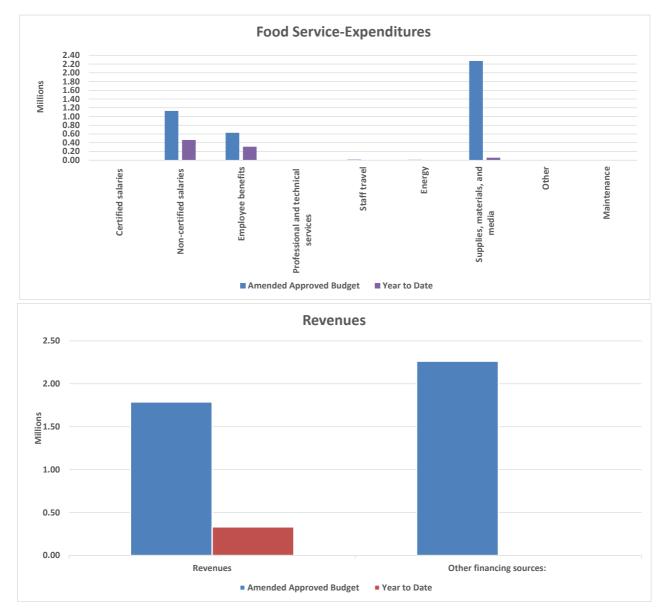

#### North Slope Borough School District General School Operating Fund - Special Revenue Funds - Food Service As of December 31, 2021

| _                                                 | Original<br>Approved<br>Budget | Amended<br>Approved<br>Budget | Year to Date | Variance    |
|---------------------------------------------------|--------------------------------|-------------------------------|--------------|-------------|
| Revenues                                          | 1,788,823                      | 1,788,823                     | 332,835      | 1,455,988   |
| Expenditures                                      |                                |                               |              |             |
| Food Service:                                     |                                |                               |              |             |
| Certified salaries                                | -                              | -                             | -            | -           |
| Non-certified salaries                            | 1,127,446                      | 1,127,446                     | 462,605      | 664,841     |
| Employee benefits                                 | 628,792                        | 628,792                       | 308,825      | 319,968     |
| Professional and technical services               | -                              | -                             | -            | -           |
| Staff travel                                      | 15,000                         | 15,000                        | 3,872        | 11,128      |
| Energy                                            | 8,350                          | 8,350                         | 2,703        | 5,647       |
| Supplies, materials, and media                    | 2,269,992                      | 2,269,992                     | 57,385       | 2,212,607   |
| Other                                             | -                              | -                             | -            | -           |
| Maintenance                                       | 3,000                          | 3,000                         | 2,073        | 927         |
| Total Expenditures                                | 4,052,580                      | 4,052,580                     | 837,463      | 3,215,117   |
| Excess (deficiency) of revenues over expenditures | (2,263,757)                    | (2,263,757)                   | (504,628)    | (1,759,129) |
| Other financing sources:                          |                                |                               |              |             |
| Transfers in - School Operating Fund              | 2,263,757                      | 2,263,757                     | -            | 2,263,757   |