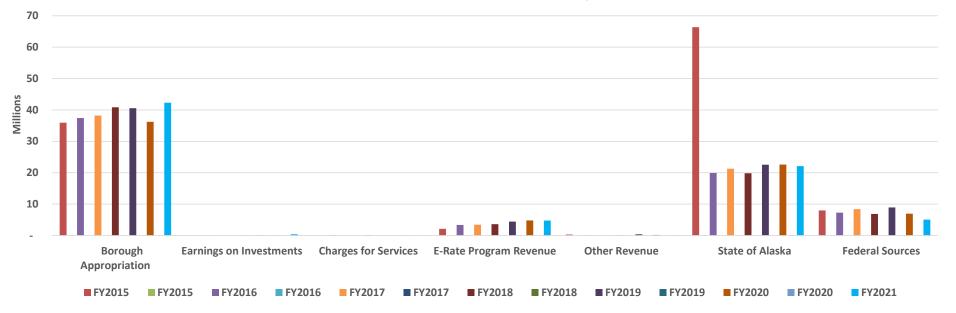

#### North Slope Borough School District General School Operating Fund - Summary of Historical Revenues - 7 Yrs As of December 31, 2021

|                                    | FY2015      | FY2016     | FY2017     | FY2018     | FY2019     | FY2020     | FY2021     |
|------------------------------------|-------------|------------|------------|------------|------------|------------|------------|
| Revenues:                          |             |            |            |            |            |            |            |
| Intergovernmental: Local Resources |             |            |            |            |            |            |            |
| Borough Appropriation              | 35,958,776  | 37,444,358 | 38,225,652 | 40,842,270 | 40,584,614 | 36,227,357 | 42,292,818 |
| Earnings on Investments            | -           | -          | 4,686      | 9,739      | 12,850     | 6,675      | 399,547    |
| Charges for Services               | -           | 112,864    | 55,579     | 61,656     | -          | 37,010     | 31,359     |
| E-Rate Program Revenue             | 2,138,461   | 3,382,755  | 3,456,229  | 3,602,296  | 4,444,666  | 4,825,200  | 4,765,437  |
| Other Revenue                      | 301,346     | 80,047     | 58,126     | 71,014     | 404,307    | 201,549    | 68,367     |
| Intergovernmental                  |             |            |            |            |            |            |            |
| State of Alaska                    | 66,357,921  | 19,916,369 | 21,293,157 | 19,823,531 | 22,547,670 | 22,618,056 | 22,120,271 |
| Federal Sources                    | 7,980,488   | 7,301,105  | 8,414,695  | 6,860,419  | 8,936,511  | 6,974,479  | 5,076,241  |
| Operating Revenues                 | 112,736,992 | 68,237,498 | 71,508,124 | 71,270,925 | 76,930,618 | 70,890,326 | 74,754,040 |
| Total Revenues                     | 112,736,992 | 68,237,498 | 71,508,124 | 71,270,925 | 76,930,618 | 70,890,326 | 74,754,040 |