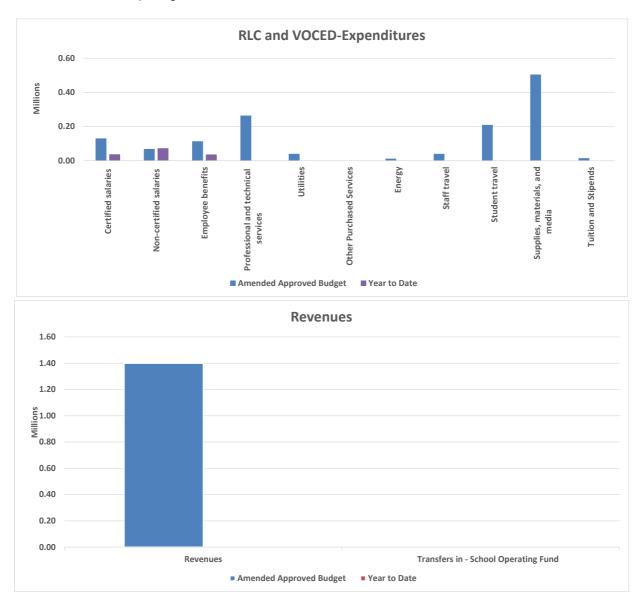

#### North Slope Borough School District General School Operating Fund - Special Revenue Funds - RLC and VOCED As of December 31, 2021

|                                                   | Original<br>Approved | Amended<br>Approved |              |           |
|---------------------------------------------------|----------------------|---------------------|--------------|-----------|
| _                                                 | Budget               | Budget              | Year to Date | Variance  |
| Revenues                                          | 1,400,000            | 1,400,000           | -            | 1,400,000 |
| Expenditures                                      |                      |                     |              |           |
| RLC and VOCED:                                    |                      |                     |              |           |
| Certified salaries                                | 130,493              | 130,493             | 37,731       | 92,762    |
| Non-certified salaries                            | 69,217               | 69,217              | 72,827       | (3,610)   |
| Employee benefits                                 | 113,747              | 113,747             | 36,329       | 77,419    |
| Professional and technical services               | 264,542              | 264,542             | -            | 264,542   |
| Utilities                                         | 40,000               | 40,000              | -            | 40,000    |
| Other Purchased Services                          | -                    | -                   | -            | -         |
| Energy                                            | 12,000               | 12,000              | -            | 12,000    |
| Staff travel                                      | 40,000               | 40,000              | -            | 40,000    |
| Student travel                                    | 210,000              | 210,000             | -            | 210,000   |
| Supplies, materials, and media                    | 505,000              | 505,000             | -            | 505,000   |
| Tuition and Stipends                              | 15,000               | 15,000              | -            | 15,000    |
| Total Expenditures                                | 1,400,000            | 1,400,000           | 146,887      | 1,253,113 |
| Excess (deficiency) of revenues over expenditures | 0                    | 0                   | (146,887)    | 146,887   |

#### Other financing sources:

Transfers in - School Operating Fund