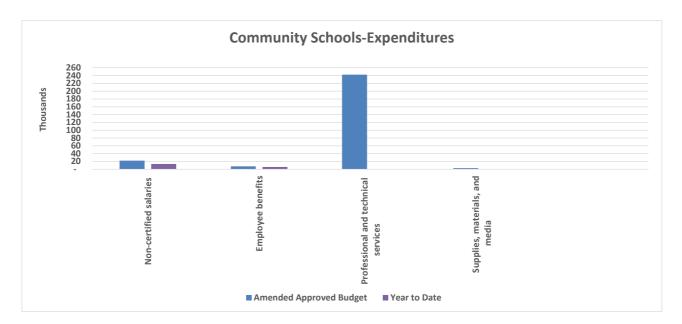

#### North Slope Borough School District General School Operating Fund - Special Revenue Funds - Community Schools As of December 31, 2021

| _                                                 | Original<br>Approved<br>Budget | Amended<br>Approved<br>Budget | Year to Date | Variance  |
|---------------------------------------------------|--------------------------------|-------------------------------|--------------|-----------|
| Revenues                                          | -                              | -                             | -            | -         |
| Expenditures                                      |                                |                               |              |           |
| Community Schools:                                |                                |                               |              |           |
| Non-certified salaries                            | 22,171                         | 22,171                        | 13,688       | 8,483     |
| Employee benefits                                 | 7,456                          | 7,456                         | 5,897        | 1,559     |
| Professional and technical services               | 242,373                        | 242,373                       | -            | 242,373   |
| Supplies, materials, and media                    | 3,000                          | 3,000                         |              | 3,000     |
| Total Expenditures                                | 275,000                        | 275,000                       | 19,584       | 255,416   |
| Excess (deficiency) of revenues over expenditures | (275,000)                      | (275,000)                     | (19,584)     | (255,416) |
| Other financing sources:                          |                                |                               |              |           |
| Transfers in - School Operating Fund              | 275,000                        | 275,000                       | -            | 275,000   |