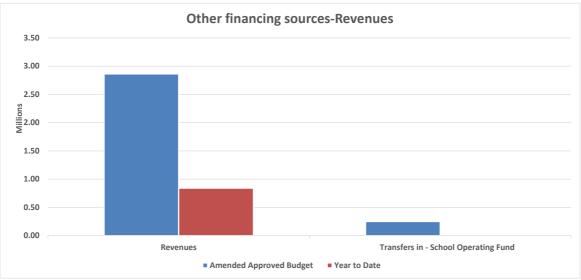

#### North Slope Borough School District General School Operating Fund - Special Revenue Funds - Pupil Transportation As of December 31, 2021

| _                                                 | Original<br>Approved<br>Budget | Amended<br>Approved<br>Budget | Year to Date | Variance  |
|---------------------------------------------------|--------------------------------|-------------------------------|--------------|-----------|
| Revenues                                          | 3,112,373                      | 2,862,373                     | 840,748      | 2,021,625 |
| Expenditures                                      |                                |                               |              |           |
| Pupil Transportation:                             |                                |                               |              |           |
| Certified salaries                                | -                              | -                             | -            | -         |
| Non-certified salaries                            | 1,915,599                      | 1,915,599                     | 611,804      | 1,303,796 |
| Employee benefits                                 | 1,016,824                      | 1,016,824                     | 356,931      | 659,893   |
| Professional and technical services               | 4,300                          | 4,300                         | -            | 4,300     |
| Staff travel                                      | 1,500                          | 1,500                         | 1,061        | 439       |
| Utility Services                                  | 5,700                          | 5,700                         | 3,293        | 2,407     |
| Energy                                            | 127,300                        | 127,300                       | 42,045       | 85,255    |
| Supplies, materials, and media                    | 4,500                          | 4,500                         | -            | 4,500     |
| Other                                             | 300                            | 300                           | 70           | 230       |
| Equipment                                         | -                              | -                             | -            | -         |
| Maintenance                                       | 36,350                         | 36,350                        | 4,904        | 31,446    |
| Total Expenditures                                | 3,112,373                      | 3,112,373                     | 1,020,107    | 2,092,266 |
| Excess (deficiency) of revenues over expenditures | 0                              | (250,000)                     | (179,359)    | (70,641)  |
| Other financing sources:                          |                                |                               |              |           |
| Transfers in - School Operating Fund              | -                              | 250,000                       | -            | 250,000   |