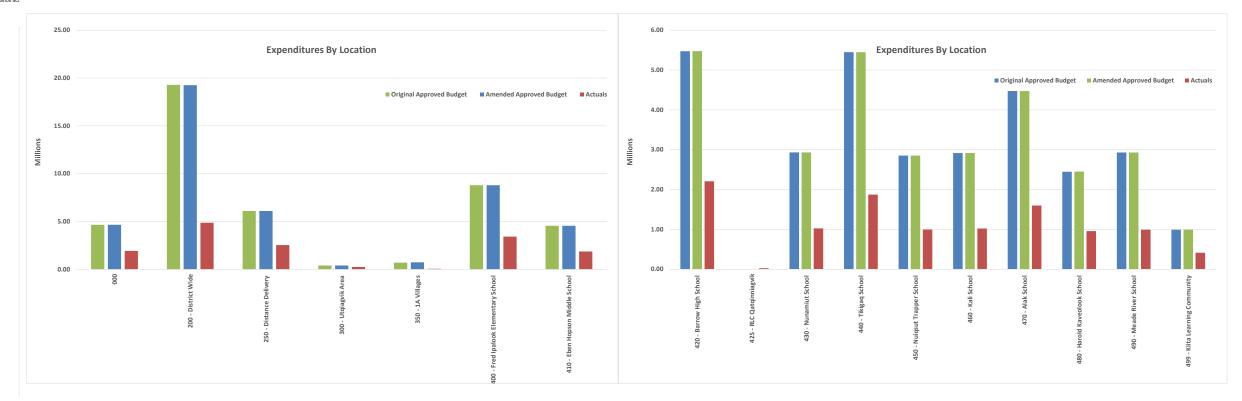

#### North Slope Borough School District General School Operating Fund - Summary of Expenditures by Location - ie. (Village/Schools) As of December 31, 2021

| cation Names               |                          | Locatio                    | n Totals   |            |        |                   |                            | 000       |           |                |                   |                  | 200 - District Wide |            |        |                             |                            | 250 - Distance D | elivery   |           |
|----------------------------|--------------------------|----------------------------|------------|------------|--------|-------------------|----------------------------|-----------|-----------|----------------|-------------------|------------------|---------------------|------------|--------|-----------------------------|----------------------------|------------------|-----------|-----------|
|                            | Original Approved Budget | Amended Approved<br>Budget | Actualo    | Variance   | % of   | Original Approved | Amended Approved<br>Budget | Actuals   | Variance  | % of<br>Budget | Original Approved | Amended Approved | Actuals             | Variance   | % of   | Original Approved<br>Budget | Amended Approved<br>Budget | Actuals          | Variance  | % (<br>Bw |
| penditures By Function     | Original Approved Budget | Buuger                     | Actuals    | Variance   | Buuger | Budger            | Budget                     | Actuals   | Valialice | Budget         | Budger            | Buuger           | Actuals             | Variatice  | Budget | Budget                      | Buuger                     | Actuals          | Valialice | Buc       |
| Regular Instruction        | 25,424,259               | 25,422,659                 | 9,256,650  | 16,166,009 | 36%    | 2,582,179         | 2,582,179                  | 1,033,213 | 1,548,966 | 40%            | 634,159           | 634,159          | 105,223             | 528,936    | 17%    | -                           |                            | -                | -         |           |
| Special Education          | 4,798,794                | 4,798,794                  | 1,781,286  | 3,017,507  | 37%    | 366,825           | 366,825                    | 149,630   | 217,196   | 41%            | 723,082           | 723,082          | 244,685             | 478,397    | 34%    | -                           |                            | -                | -         |           |
| Special Education Support  | 605,725                  | 605,725                    | 233,207    | 372,519    | 39%    | 35,378            | 35,378                     | 14,917    | 20,462    | 42%            | 570,347           | 570,347          | 218,290             | 352,057    | 38%    | -                           |                            | -                | -         |           |
| ) Student Support Services | 3,233,056                | 3,233,056                  | 1,134,317  | 2,098,738  | 35%    | 238,525           | 238,525                    | 77,728    | 160,797   | 33%            | 223,635           | 223,635          | 118,824             | 104,812    | 53%    | -                           |                            | -                | -         |           |
| Instructional Support      | 10,599,485               | 10,594,485                 | 4,333,764  | 6,260,722  | 41%    | 220,757           | 220,757                    | 98,145    | 122,612   | 44%            | 3,789,466         | 3,784,466        | 1,501,593           | 2,282,873  | 40%    | 6,107,400                   | 6,107,400                  | 2,544,750        | 3,562,650 | 4         |
| School Administration      | 3,647,065                | 3,648,665                  | 1,739,008  | 1,909,656  | 48%    | 411,685           | 411,685                    | 202,746   | 208,939   | 49%            | 15,000            | 15,000           | 4,581               | 10,419     | 31%    |                             |                            | -                | -         |           |
| School Admin Support Staff | 1,524,091                | 1,524,091                  | 673,769    | 850,323    | 44%    | 67,418            | 67,418                     | 29,831    | 37,587    | 44%            |                   |                  | -                   | -          |        | -                           |                            | -                | -         |           |
| District Administration    | 1,647,086                | 1,647,086                  | 720,800    | 926,287    | 44%    | 76,609            | 76,609                     | 12,013    | 64,596    | 16%            | 1,570,478         | 1,570,478        | 708,787             | 861,690    | 45%    |                             |                            | -                | -         |           |
| District Admin Support     | 3,453,795                | 3,453,795                  | 1,263,914  | 2,189,880  | 37%    | 87,198            | 87,198                     | 43,765    | 43,433    | 50%            | 3,366,596         | 3,366,596        | 1,220,149           | 2,146,447  | 36%    |                             |                            | -                |           |           |
| Maintenance & Operations   | 12,416,300               | 12,421,300                 | 4,357,844  | 8,063,455  | 35%    | 349,191           | 349,191                    | 168,004   | 181,187   | 48%            | 2,864,974         | 2,864,974        | 669,632             | 2,195,342  | 23%    |                             |                            | -                | -         |           |
| Pupil Activity             | 2,493,949                | 2,493,951                  | 584,503    | 1,909,448  | 23%    | 223,543           | 223,543                    | 103,561   | 119,982   | 46%            | 395,900           | 357,900          | 80,311              | 277,589    | 22%    |                             |                            | -                | -         |           |
| tal Operating Expenditures | 69,843,604               | 69,843,606                 | 26,079,062 | 43,764,544 | 37%    | 4,659,309         | 4,659,309                  | 1,933,552 | 2,725,756 | 41%            | 14,153,637        | 14,110,637       | 4,872,074           | 9,238,562  | 35%    | 6,107,400                   | 6,107,400                  | 2,544,750        | 3,562,650 | 4         |
| Transfer to Other Funds    | 5,138,759                | 5,138,757                  | -          | 5,138,757  | 0%     | -                 | -                          | -         | -         |                | 5,138,757         | 5,138,757        | -                   | 5,138,757  | 0%     | -                           | · · ·                      | -                | -         |           |
| tal Expenditures           | 74.982.363               | 74.982.363                 | 26.079.062 | 48,903,301 | 35%    | 4 659 309         | 4 659 309                  | 1.933.552 | 2.725.756 | 41%            | 19,292,394        | 19 249 394       | 4 872 074           | 14.377.319 | 25%    | 6.107.400                   | 6.107.400                  | 2,544,750        | 3,562,650 | 4         |

|                                                                |                             | Lo                         | cation         |          |                |                             |                            | Location          |          |                |                             |                            | Location             |                   |                |                             | I                          | Location        |                  |                |
|----------------------------------------------------------------|-----------------------------|----------------------------|----------------|----------|----------------|-----------------------------|----------------------------|-------------------|----------|----------------|-----------------------------|----------------------------|----------------------|-------------------|----------------|-----------------------------|----------------------------|-----------------|------------------|----------------|
| Location Names                                                 |                             |                            | 300 - Utqiagvi | k Area   |                |                             |                            | 350 - 1A Villages |          |                |                             |                            | 400 - Fred Ipalook I | Elementary School |                |                             |                            | 410 - Eben Hops | on Middle School |                |
|                                                                | Original Approved<br>Budget | Amended Approved<br>Budget | Actuals        | Variance | % of<br>Budget | Original Approved<br>Budget | Amended Approved<br>Budget | Actuals           | Variance | % of<br>Budget | Original Approved<br>Budget | Amended Approved<br>Budget | Actuals              | Variance          | % of<br>Budget | Original Approved<br>Budget | Amended Approved<br>Budget | Actuals         | Variance         | % of<br>Budget |
| Expenditures By Function                                       |                             | · · · · ·                  | -              |          |                |                             | · · · · ·                  |                   |          |                |                             | · · · ·                    |                      |                   |                |                             |                            |                 |                  |                |
| 100 Regular Instruction                                        | -                           |                            | -              | -        |                |                             |                            |                   | -        |                | 5,440,000                   | 5,440,000                  | 2,069,814            | 3,370,186         | 38%            | 2,352,344                   | 2,352,344                  | 892,992         | 1,459,352        | 38%            |
| 200 Special Education                                          | -                           |                            | -              | -        |                | -                           |                            |                   | -        |                | 797,163                     | 797,163                    | 299,250              | 497,913           | 38%            | 573,467                     | 573,467                    | 219,332         | 354,135          | 38%            |
| 220 Special Education Support                                  | -                           |                            | -              | -        |                |                             |                            |                   | -        |                | -                           |                            | -                    | -                 |                | -                           |                            | -               | -                |                |
| 300 Student Support Services                                   | -                           |                            | -              | -        |                |                             |                            |                   | -        |                | 549,118                     | 549,118                    | 228,148              | 320,969           | 42%            | 208,995                     | 208,995                    | 87,471          | 121,524          | 42%            |
| 350 Instructional Support                                      |                             | -                          | -              | -        |                |                             |                            |                   | -        |                | 137,014                     | 137,014                    | 44,698               | 92,317            | 33%            | 67,401                      | 67,401                     | 27,090          | 40,310           | 40%            |
| 400 School Administration                                      | -                           |                            | -              | -        |                | -                           |                            |                   | -        |                | 598,939                     | 598,939                    | 269,102              | 329,837           | 45%            | 385,581                     | 385,581                    | 191,522         | 194,059          | 50%            |
| 450 School Admin Support Staff                                 |                             | -                          | -              | -        |                |                             |                            |                   | -        |                | 325,082                     | 325,082                    | 139,309              | 185,773           | 43%            | 106,793                     | 106,793                    | 57,896          | 48,897           | 54%            |
| 510 District Administration                                    | -                           | -                          | -              | -        |                |                             |                            | -                 |          |                | -                           |                            | -                    |                   |                | -                           |                            | -               | -                |                |
| 550 District Admin Support                                     | -                           |                            | -              | -        |                |                             |                            |                   | -        |                | -                           |                            |                      | -                 |                | -                           |                            | -               | -                |                |
| 600 Maintenance & Operations                                   | 407,450                     | 407,450                    | 255,912        | 151,538  | 63%            |                             |                            | -                 |          |                | 895,241                     | 895,241                    | 371,600              | 523,640           | 42%            | 802,086                     | 802,086                    | 380,694         | 421,392          | 47%            |
| 700 Pupil Activity                                             |                             | -                          | -              | -        |                | 703,290                     | 736,290                    | 59,920            | 676,370  | 0.08138        | 51,015                      | 51,015                     | 6,554                | 44,461            | 13%            | 62,051                      | 62,051                     | 17,345          | 44,706           | 28%            |
| Total Operating Expenditures                                   | 407,450                     | 407,450                    | 255,912        | 151,538  | 63%            | 703,290                     | 736,290                    | 59,920            | 676,370  | 0.08138        | 8,793,573                   | 8,793,573                  | 3,428,475            | 5,365,097         | 39%            | 4,558,718                   | 4,558,718                  | 1,874,342       | 2,684,376        | 41%            |
| 900 Transfer to Other Funds                                    | -                           | -                          |                | -        |                | -                           | -                          | -                 |          |                | -                           | -                          |                      | -                 |                | -                           | -                          | -               | -                |                |
| Total Expenditures<br>*Expenditures do not include encumbrance | 407,450<br>e act            | 407,450                    | 255,912        | 151,538  | 63%            | 703,290                     | 736,290                    | 59,920            | 676,370  | 0.08138        | 8,793,573                   | 8,793,573                  | 3,428,475            | 5,365,097         | 39%            | 4,558,718                   | 4,558,718                  | 1,874,342       | 2,684,376        | 41%            |

|                                                                |                             | L                          | ocation           |           |                |                             | Loc                        | cation         |            |                |                             | L                          | ocation          |           |                |                             | Lo                         | cation          |           |                |
|----------------------------------------------------------------|-----------------------------|----------------------------|-------------------|-----------|----------------|-----------------------------|----------------------------|----------------|------------|----------------|-----------------------------|----------------------------|------------------|-----------|----------------|-----------------------------|----------------------------|-----------------|-----------|----------------|
| Location Names                                                 |                             |                            | 420 - Barrow High | 1 School  |                |                             |                            | 425 - RLC Qato | qinniagvik |                |                             |                            | 430 - Nunamiut S | ichool    |                |                             |                            | 440 - Tikigaq S | chool     |                |
|                                                                | Original Approved<br>Budget | Amended Approved<br>Budget | Actuals           | Variance  | % of<br>Budget | Original Approved<br>Budget | Amended Approved<br>Budget | Actuals        | Variance   | % of<br>Budget | Original Approved<br>Budget | Amended Approved<br>Budget | Actuals          | Variance  | % of<br>Budget | Original Approved<br>Budget | Amended Approved<br>Budget | Actuals         | Variance  | % of<br>Budget |
| Expenditures By Function                                       |                             |                            |                   |           |                |                             |                            |                |            |                |                             |                            |                  |           |                |                             |                            |                 |           |                |
| 100 Regular Instruction                                        | 2,211,492                   | 2,209,992                  | 833,916           | 1,376,077 | 38%            | -                           | -                          | -              | -          |                | 1,400,510                   | 1,400,510                  | 507,953          | 892,556   | 36%            | 2,827,602                   | 2,827,602                  | 989,377         | 1,838,225 | 35%            |
| 200 Special Education                                          | 547,785                     | 547,785                    | 231,368           | 316,417   | 42%            |                             | -                          | -              | -          |                | 213,171                     | 213,171                    | 71,603           | 141,569   | 34%            | 542,894                     | 542,894                    | 77,282          | 465,612   | 14%            |
| 220 Special Education Support                                  |                             |                            | -                 | -         |                |                             | -                          | -              | -          |                |                             | -                          | -                | -         |                | -                           |                            | -               | -         |                |
| 300 Student Support Services                                   | 241,949                     | 241,949                    | 99,844            | 142,105   | 41%            |                             | -                          | -              | -          |                | 221,238                     | 221,238                    | 45,563           | 175,674   | 21%            | 257,049                     | 257,049                    | 99,093          | 157,956   | 39%            |
| 350 Instructional Support                                      | 88,786                      | 88,786                     | 40,987            | 47,799    | 46%            |                             |                            | 25,205         | (25,205)   |                |                             |                            |                  | -         |                | 147,845                     | 147,845                    | 39,975          | 107,870   | 27%            |
| 400 School Administration                                      | 404,199                     | 405,699                    | 194,506           | 211,193   | 48%            |                             | -                          | -              | -          |                | 219,449                     | 219,449                    | 103,518          | 115,931   | 47%            | 363,679                     | 363,679                    | 175,609         | 188,070   | 48%            |
| 450 School Admin Support Staff                                 | 160,552                     | 160,552                    | 95,661            | 64,891    | 60%            |                             |                            | -              | -          |                | 94,408                      | 94,408                     | 61,346           | 33,062    | 65%            | 209,916                     | 209,916                    | 70,093          | 139,822   | 33%            |
| 510 District Administration                                    | · · · ·                     | · · · · ·                  |                   |           |                |                             | -                          |                |            |                |                             |                            |                  | -         |                | · · · · ·                   |                            |                 | -         |                |
| 550 District Admin Support                                     |                             |                            |                   |           |                |                             |                            | -              | -          |                |                             |                            |                  | -         |                |                             |                            | -               |           |                |
| 600 Maintenance & Operations                                   | 1,123,199                   | 1,123,199                  | 496,803           | 626,396   | 44%            |                             | -                          |                |            |                | 752,246                     | 752,246                    | 224,598          | 527,649   | 30%            | 1,070,069                   | 1,070,069                  | 403,984         | 666,084   | 38%            |
| 700 Pupil Activity                                             | 692,639                     | 697,639                    | 214,804           | 482,835   | 31%            |                             | -                          | -              | -          |                | 31,466                      | 31,466                     | 11,042           | 20,424    | 35%            | 29,939                      | 29,939                     | 17,991          | 11,948    | 60%            |
| Total Operating Expenditures                                   | 5,470,600                   | 5,475,600                  | 2,207,888         | 3,267,712 | 40%            | -                           | -                          | 25,205         | (25,205)   |                | 2,932,487                   | 2,932,487                  | 1,025,623        | 1,906,864 | 35%            | 5,448,992                   | 5,448,992                  | 1,873,405       | 3,575,588 | 34%            |
| 900 Transfer to Other Funds                                    | -                           | · ·                        |                   |           |                | -                           |                            |                |            |                |                             |                            |                  | -         |                |                             | · ·                        |                 | -         |                |
| Total Expenditures<br>*Expenditures do not include encumbrance | 5,470,600<br>act            | 5,475,600                  | 2,207,888         | 3,267,712 | 40%            |                             |                            | 25,205         | (25,205)   |                | 2,932,487                   | 2,932,487                  | 1,025,623        | 1,906,864 | 35%            | 5,448,992                   | 5,448,992                  | 1,873,405       | 3,575,588 | 34%            |

|                                                                |                             | Lo                         | ocation           |             | <u> </u>       |                             | L                          | ocation           |           |                |                             | Lo                         | cation    |           |                |                             | Lo                         | ocation          |               |                |
|----------------------------------------------------------------|-----------------------------|----------------------------|-------------------|-------------|----------------|-----------------------------|----------------------------|-------------------|-----------|----------------|-----------------------------|----------------------------|-----------|-----------|----------------|-----------------------------|----------------------------|------------------|---------------|----------------|
| Location Names                                                 |                             |                            | 450 - Nuiqsut Tra | pper School |                |                             |                            | 460 - Kali School |           |                | 470 - Alak School           |                            |           |           |                |                             |                            | 480 - Harold Kav | eolook School |                |
|                                                                | Original Approved<br>Budget | Amended Approved<br>Budget | Actuals           | Variance    | % of<br>Budget | Original Approved<br>Budget | Amended Approved<br>Budget | Actuals           | Variance  | % of<br>Budget | Original Approved<br>Budget | Amended Approved<br>Budget | Actuals   | Variance  | % of<br>Budget | Original Approved<br>Budget | Amended Approved<br>Budget | Actuals          | Variance      | % of<br>Budget |
| Expenditures By Function                                       |                             |                            |                   |             |                |                             |                            |                   |           |                |                             |                            |           |           |                |                             |                            |                  |               |                |
| 100 Regular Instruction                                        | 1,696,517                   | 1,696,517                  | 596,096           | 1,100,421   | 35%            | 1,426,909                   | 1,426,909                  | 503,074           | 923,835   | 35%            | 2,176,855                   | 2,176,855                  | 754,465   | 1,422,391 | 35%            | 931,794                     | 931,794                    | 359,363          | 572,430       | 39%            |
| 200 Special Education                                          | 166,665                     | 166,665                    | 57,841            | 108,824     | 35%            | 219,689                     | 219,689                    | 98,348            | 121,341   | 45%            | 327,047                     | 327,047                    | 155,418   | 171,629   | 48%            | 135,763                     | 135,763                    | 91,547           | 44,217        | 67%            |
| 220 Special Education Support                                  |                             |                            | -                 | -           |                | -                           | -                          | -                 | -         |                | -                           | -                          |           |           |                | -                           | -                          | -                | -             |                |
| 300 Student Support Services                                   | 181,273                     | 181,273                    | 15,061            | 166,212     | 8%             | 141,924                     | 141,924                    | 6,075             | 135,849   | 4%             | 233,323                     | 233,323                    | 100,066   | 133,257   | 43%            | 289,879                     | 289,879                    | 112,518          | 177,361       | 39%            |
| 350 Instructional Support                                      |                             | -                          | -                 | -           |                |                             |                            | -                 | -         |                |                             | -                          | 4,118     | (4,118)   |                |                             | -                          | 6,196            | (6,196)       |                |
| 400 School Administration                                      | 205,520                     | 205,520                    | 100,492           | 105,028     | 49%            | 232,761                     | 232,761                    | 115,749           | 117,012   | 50%            | 239,852                     | 239,852                    | 118,885   | 120,967   | 50%            | 194,451                     | 194,451                    | 89,455           | 104,996       | 46%            |
| 450 School Admin Support Staff                                 | 69,294                      | 69,294                     | 29,505            | 39,789      | 43%            | 78,058                      | 78,058                     | 23,711            | 54,347    | 30%            | 171,640                     | 171,640                    | 82,728    | 88,912    | 48%            | 83,142                      | 83,142                     | 28,978           | 54,164        | 35%            |
| 510 District Administration                                    |                             | -                          | -                 | -           |                |                             |                            |                   | -         |                |                             | -                          |           |           |                |                             | -                          |                  | -             |                |
| 550 District Admin Support                                     |                             |                            | -                 | -           |                |                             |                            |                   | -         |                |                             | -                          |           | -         |                |                             |                            |                  |               |                |
| 600 Maintenance & Operations                                   | 473,629                     | 473,629                    | 180,649           | 292,980     | 38%            | 783,801                     | 783,801                    | 264,403           | 519,397   | 34%            | 1,175,384                   | 1,175,384                  | 366,907   | 808,477   | 31%            | 809,319                     | 814,319                    | 260,295          | 554,024       | 32%            |
| 700 Pupil Activity                                             | 58,875                      | 58,875                     | 15,274            | 43,601      | 26%            | 32,419                      | 32,419                     | 10,009            | 22,410    | 31%            | 149,012                     | 149,012                    | 17,383    | 131,629   | 12%            | 2,153                       | 2,153                      | 9,041            | (6,889)       | 420%           |
| Total Operating Expenditures                                   | 2,851,774                   | 2,851,774                  | 994,917           | 1,856,856   | 35%            | 2,915,560                   | 2,915,560                  | 1,021,369         | 1,894,191 | 35%            | 4,473,114                   | 4,473,114                  | 1,599,971 | 2,873,143 | 36%            | 2,446,501                   | 2,451,501                  | 957,392          | 1,494,109     | 39%            |
| 900 Transfer to Other Funds                                    | -                           | -                          |                   | -           |                |                             |                            |                   | -         |                | -                           | -                          |           | -         |                | -                           | -                          |                  | -             |                |
| Total Expenditures<br>*Expenditures do not include encumbrance | 2,851,774                   | 2,851,774                  | 994,917           | 1,856,856   | 35%            | 2,915,560                   | 2,915,560                  | 1,021,369         | 1,894,191 | 35%            | 4,473,114                   | 4,473,114                  | 1,599,971 | 2,873,143 | 36%            | 2,446,501                   | 2,451,501                  | 957,392          | 1,494,109     | 39%            |

|                                          |                             | Lo                         | cation           |           |                |                             | Lo                         | cation              |              |                |
|------------------------------------------|-----------------------------|----------------------------|------------------|-----------|----------------|-----------------------------|----------------------------|---------------------|--------------|----------------|
| Location Names                           |                             |                            | 490 - Meade Rive | er School |                |                             |                            | 499 - Kiita Learnii | ng Community |                |
|                                          | Original Approved<br>Budget | Amended Approved<br>Budget | Actuals          | Variance  | % of<br>Budget | Original Approved<br>Budget | Amended Approved<br>Budget | Actuals             | Variance     | % of<br>Budget |
| Expenditures By Function                 |                             |                            |                  |           |                |                             |                            |                     |              |                |
| 100 Regular Instruction                  | 1,265,598                   | 1,265,598                  | 396,805          | 868,793   | 31%            | 478,302                     | 478,202                    | 214,360             | 263,842      | 45%            |
| 200 Special Education                    | 126,978                     | 126,978                    | 84,983           | 41,994    | 67%            | 58,264                      | 58,264                     | -                   | 58,264       | 0%             |
| 220 Special Education Support            |                             | -                          |                  | -         |                |                             | -                          | -                   |              |                |
| 300 Student Support Services             | 310,483                     | 310,483                    | 87,400           | 223,083   | 28%            | 135,665                     | 135,665                    | 56,526              | 79,139       | 42%            |
| 350 Instructional Support                | 40,816                      | 40,816                     | 1,008            | 39,809    | 2%             |                             | -                          | -                   | -            |                |
| 400 School Administration                | 184,992                     | 184,992                    | 79,420           | 105,572   | 43%            | 190,957                     | 191,057                    | 93,424              | 97,633       | 49%            |
| 450 School Admin Support Staff           | 64,533                      | 64,533                     | 18,144           | 46,389    | 28%            | 93,254                      | 93,254                     | 36,566              | 56,689       | 39%            |
| 510 District Administration              |                             | -                          | -                | -         |                |                             | -                          | -                   |              |                |
| 550 District Admin Support               | -                           |                            | -                | -         |                |                             | -                          | -                   | -            |                |
| 600 Maintenance & Operations             | 877,711                     | 877,711                    | 305,139          | 572,572   | 35%            | 32,000                      | 32,000                     | 9,223               | 22,777       | 29%            |
| 700 Pupil Activity                       | 58,879                      | 58,879                     | 18,166           | 40,713    | 31%            | 2,769                       | 2,769                      | 3,103               | (334)        | 112%           |
| Total Operating Expenditures             | 2,929,991                   | 2,929,991                  | 991,066          | 1,938,925 | 34%            | 991,211                     | 991,211                    | 413,201             | 578,010      | 42%            |
| 900 Transfer to Other Funds              | -                           | -                          |                  | -         |                | -                           |                            |                     | -            |                |
| Total Expenditures                       | 2,929,991                   | 2,929,991                  | 991,066          | 1,938,925 | 34%            | 991,211                     | 991,211                    | 413,201             | 578,010      | 42%            |
| *Expenditures do not include encumbrance | e act                       |                            |                  |           |                |                             |                            |                     |              |                |