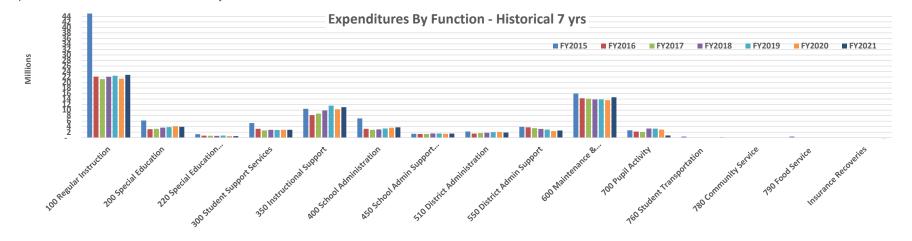

\*Expenditures do not include encumbrance activity.

|                                                    | FY2015      | FY2016     | FY2017     | FY2018     | FY2019     | FY2020     | FY2021      |
|----------------------------------------------------|-------------|------------|------------|------------|------------|------------|-------------|
| Expenditures                                       |             |            |            |            |            |            |             |
| 100 Regular Instruction                            | 48,969,305  | 22,137,345 | 21,241,650 | 22,094,576 | 22,483,965 | 21,381,581 | 22,801,378  |
| 200 Special Education                              | 6,258,269   | 3,063,551  | 3,219,058  | 3,658,447  | 3,812,333  | 4,159,607  | 3,942,782   |
| 220 Special Education Support Services             | 1,271,799   | 727,740    | 692,475    | 676,753    | 761,351    | 566,864    | 557,917     |
| 300 Student Support Services                       | 5,291,067   | 3,232,335  | 2,634,095  | 2,863,862  | 2,788,721  | 2,855,901  | 2,854,277   |
| 350 Instructional Support                          | 10,476,392  | 8,165,778  | 8,730,490  | 9,882,479  | 11,629,523 | 10,296,879 | 11,069,639  |
| 400 School Administration                          | 7,012,056   | 3,207,861  | 2,844,972  | 3,005,176  | 3,329,462  | 3,608,096  | 3,743,401   |
| 450 School Admin Support Staff                     | 1,412,870   | 1,337,204  | 1,364,888  | 1,537,427  | 1,544,256  | 1,431,575  | 1,494,818   |
| 510 District Administration                        | 2,252,478   | 1,502,079  | 1,664,143  | 1,793,832  | 1,986,899  | 2,015,268  | 1,842,881   |
| 550 District Admin Support                         | 3,939,266   | 3,765,279  | 3,485,329  | 3,181,798  | 2,927,943  | 2,396,947  | 2,599,765   |
| 600 Maintenance & Operations                       | 16,033,058  | 14,283,248 | 14,130,174 | 13,853,024 | 13,886,419 | 13,628,896 | 14,643,234  |
| 700 Pupil Activity                                 | 2,669,266   | 2,196,397  | 2,082,317  | 3,334,553  | 3,297,280  | 2,939,140  | 811,570     |
| 760 Student Transportation                         | 399,420     | -          | -          | -          | -          | 94,784     | 118,958     |
| 780 Community Service                              | 8,117       | -          | 10,401     | 6,337      | -          | 20,699     | (264)       |
| 790 Food Service                                   | 406,684     | -          | -          | -          | -          | 59,667     | 68,707      |
| Total Operating Expenditures                       | 106,400,047 | 63,618,817 | 62,099,992 | 65,888,264 | 68,448,152 | 65,455,904 | 66,549,063  |
| 900 Transfer to Other Funds                        | 3,589,421   | 4,603,075  | 5,087,585  | 5,427,486  | 4,098,776  | 4,663,734  | 12,249,470  |
| Insurance Recoveries                               | -           | -          | -          | -          | -          | -          | (150,492)   |
| Total Expenditures                                 | 109,989,468 | 68,221,892 | 67,187,577 | 71,315,750 | 72,546,928 | 70,119,638 | 78,648,041  |
| Excess of Revenue Over Expenditures                | 2,747,524   | 15,606     | 4,320,547  | (44,825)   | 4,383,690  | 770,688    | (3,894,001) |
| *Expenditures do not include encumbrance activity. |             |            |            |            |            |            |             |

#### North Slope Borough School District General School Operating Fund - Summary of Expenditures by Function-Historical - 7 yrs As of December 31, 2021