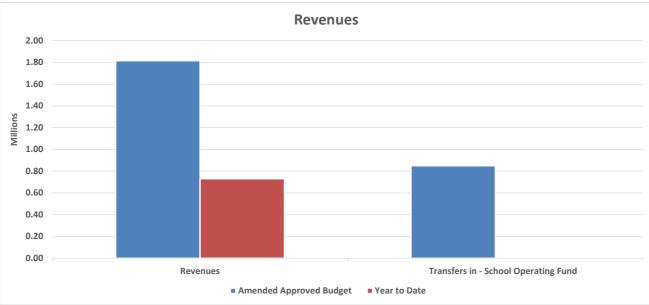

#### North Slope Borough School District General School Operating Fund - Special Revenue Funds - Employee Housing As of December 31, 2021

|                                                   | Original<br>Approved | Amended<br>Approved |              |           |
|---------------------------------------------------|----------------------|---------------------|--------------|-----------|
| _                                                 | Budget               | Budget              | Year to Date | Variance  |
| Revenues                                          | 1,815,000            | 1,815,000           | 730,525      | 1,084,475 |
| Expenditures                                      |                      |                     |              |           |
| Employee Housing:                                 |                      |                     |              |           |
| Certified salaries                                | -                    | -                   | -            | -         |
| Non-certified salaries                            | 561,236              | 561,236             | 257,473      | 303,763   |
| Employee benefits                                 | 248,002              | 248,002             | 121,254      | 126,748   |
| Utilities                                         | 224,906              | 224,906             | 121,113      | 103,793   |
| Energy                                            | 375,500              | 375,500             | 172,205      | 203,295   |
| Other purchased services                          | 1,053,172            | 1,048,172           | 22,800       | 1,025,372 |
| Equipment                                         | -                    | -                   | -            | -         |
| Maintenance                                       | 202,184              | 207,184             | 25,993       | 181,191   |
| Total Expenditures                                | 2,665,000            | 2,665,000           | 720,838      | 1,944,162 |
| Excess (deficiency) of revenues over expenditures | (850,000)            | (850,000)           | 9,687        | (859,687) |
| Other financing sources:                          |                      |                     |              |           |
| Transfers in - School Operating Fund              | 850,000              | 850,000             | -            | 850,000   |