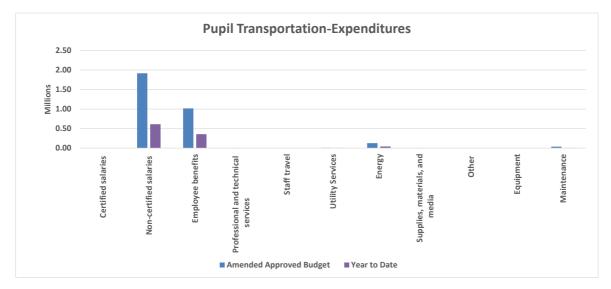

#### North Slope Borough School District General School Operating Fund - Special Revenue Funds - Pupil Transportation As of December 31, 2021

| _                                                 | Original<br>Approved<br>Budget | Amended<br>Approved<br>Budget | Year to Date | Variance  |
|---------------------------------------------------|--------------------------------|-------------------------------|--------------|-----------|
| Revenues                                          | 3,112,373                      | 2,862,373                     | 840,748      | 2,021,625 |
| Expenditures                                      |                                |                               |              |           |
| Pupil Transportation:                             |                                |                               |              |           |
| Certified salaries                                | -                              | -                             | -            | -         |
| Non-certified salaries                            | 1,915,599                      | 1,915,599                     | 611,804      | 1,303,796 |
| Employee benefits                                 | 1,016,824                      | 1,016,824                     | 356,931      | 659,893   |
| Professional and technical services               | 4,300                          | 4,300                         | -            | 4,300     |
| Staff travel                                      | 1,500                          | 1,500                         | 1,061        | 439       |
| Utility Services                                  | 5,700                          | 5,700                         | 3,293        | 2,407     |
| Energy                                            | 127,300                        | 127,300                       | 42,045       | 85,255    |
| Supplies, materials, and media                    | 4,500                          | 4,500                         | -            | 4,500     |
| Other                                             | 300                            | 300                           | 70           | 230       |
| Equipment                                         | -                              | -                             | -            | -         |
| Maintenance                                       | 36,350                         | 36,350                        | 4,904        | 31,446    |
| Total Expenditures                                | 3,112,373                      | 3,112,373                     | 1,020,107    | 2,092,266 |
| Excess (deficiency) of revenues over expenditures | 0                              | (250,000)                     | (179,359)    | (70,641)  |
| Other financing sources:                          |                                |                               |              |           |
| Transfers in - School Operating Fund              | -                              | 250,000                       | -            | 250,000   |