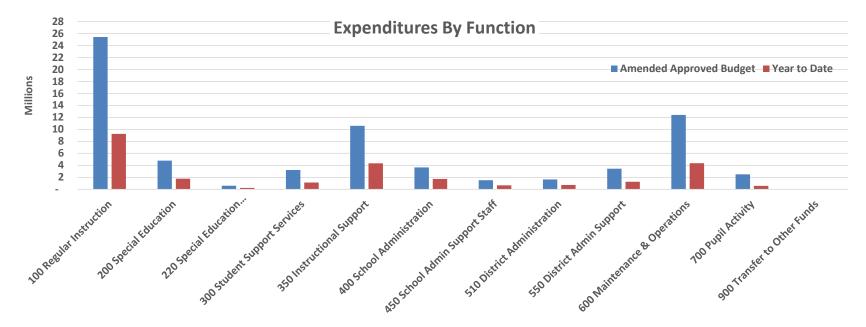

Enclosed for your review and discussion is the North Slope Borough School District Monthly Financial Report for the month ending December 31, 2021.

Please note the following items in the Report:

- 1. Page 5 General Fund revenues to date through December 31, 2021 are \$35,53,933 or 47%. This primarily reflects the revenues received to date of Borough Appropriation, Foundation Funding, PERS/TERS on behalf payments, E-Rate Program Revenue, Impact Aid and Other Local Revenues.
- 2. Page 7 General Fund operating expenditures to date through December 31, 2021 are \$26,079,062 or 35 percent of budget through 50% of the fiscal year. School Administration YTD expenditures represents 48% of budget followed by District Administration of 44% of budget and School Admin Support Staff of 44% of budget. The Operating Transfers will be recorded at the end of the Fiscal Year during the Annual Audit preparation.
- 3. Page 9 Expenditures by function and location are demonstrated here showing District Wide, Distance Delivery, Fred Ipalook Elementary School, Eben Hopson Middle School, Barrow High School, Tikigaq School, and Alak School with the highest allocation of resources and related actuals.
- 4. Page 15 Fund Balance as of June 30, 2021 was \$15,600,507. This is a net decrease of \$3,894,001 from FY20.
- 5. Page 17 Cash and Investments to date through December 31, 2021 are \$45,009,136. This is a net increase of \$1,282,982 or 3.0 % from previous month. The net increase is mainly attributed to the last installment of the appropriation received from the NSB in the amount of \$9,207,013.
- 6. Page 19 Special Revenue Funds revenues and expenditures are reported on the cash basis and have not been adjusted. The Special Revenue Funds are demonstrated here which includes: Community Schools, Food Service, RLC, Village Athletics Program, and Employee Housing.

#### North Slope Borough School District General School Operating Fund - Summary of Expenditures by Function As of December 31, 2021

|                                                          | Original<br>Approved<br>Budget | Amended<br>Approved<br>Budget | Year to Date | Variance   | % of<br>Budget |
|----------------------------------------------------------|--------------------------------|-------------------------------|--------------|------------|----------------|
| Expenditures                                             | U                              |                               |              |            |                |
| 100 Regular Instruction                                  | 25,424,259                     | 25,422,659                    | 9,256,650    | 16,166,009 | 36%            |
| 200 Special Education                                    | 4,798,794                      | 4,798,794                     | 1,781,286    | 3,017,507  | 37%            |
| 220 Special Education Support Services                   | 605,725                        | 605,725                       | 233,207      | 372,519    | 39%            |
| 300 Student Support Services                             | 3,233,056                      | 3,233,056                     | 1,134,317    | 2,098,738  | 35%            |
| 350 Instructional Support                                | 10,599,485                     | 10,594,485                    | 4,333,764    | 6,260,722  | 41%            |
| 400 School Administration                                | 3,647,065                      | 3,648,665                     | 1,739,008    | 1,909,656  | 48%            |
| 450 School Admin Support Staff                           | 1,524,091                      | 1,524,091                     | 673,769      | 850,323    | 44%            |
| 510 District Administration                              | 1,647,086                      | 1,647,086                     | 720,800      | 926,287    | 44%            |
| 550 District Admin Support                               | 3,453,795                      | 3,453,795                     | 1,263,914    | 2,189,880  | 37%            |
| 600 Maintenance & Operations                             | 12,416,300                     | 12,421,300                    | 4,357,844    | 8,063,455  | 35%            |
| 700 Pupil Activity                                       | 2,493,951                      | 2,493,951                     | 584,503      | 1,909,448  | 23%            |
| Total Operating Expenditures                             | 69,843,606                     | 69,843,606                    | 26,079,062   | 43,764,544 | 37%            |
| 900 Transfer to Other Funds                              | 5,138,757                      | 5,138,757                     | -            | 5,138,757  | 0%             |
| Total Expenditures                                       | 74,982,363                     | 74,982,363                    | 26,079,062   | 48,903,301 | 35%            |
| Excess of Revenue Over Expenditures                      | 0                              | 0                             | 9,274,871    | <u> </u>   |                |
| *Γνα en diture e de met include, en evaelenen e estivitu |                                |                               |              |            |                |