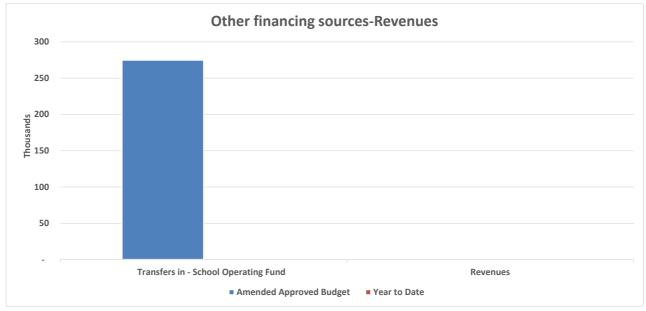

#### North Slope Borough School District General School Operating Fund - Special Revenue Funds - Community Schools As of December 31, 2021

| _                                                 | Original<br>Approved<br>Budget | Amended<br>Approved<br>Budget | Year to Date | Variance  |
|---------------------------------------------------|--------------------------------|-------------------------------|--------------|-----------|
| Revenues                                          | -                              | -                             | -            | -         |
| Expenditures                                      |                                |                               |              |           |
| Community Schools:                                |                                |                               |              |           |
| Non-certified salaries                            | 22,171                         | 22,171                        | 13,688       | 8,483     |
| Employee benefits                                 | 7,456                          | 7,456                         | 5,897        | 1,559     |
| Professional and technical services               | 242,373                        | 242,373                       | -            | 242,373   |
| Supplies, materials, and media                    | 3,000                          | 3,000                         |              | 3,000     |
| Total Expenditures                                | 275,000                        | 275,000                       | 19,584       | 255,416   |
| Excess (deficiency) of revenues over expenditures | (275,000)                      | (275,000)                     | (19,584)     | (255,416) |
| Other financing sources:                          |                                |                               |              |           |
| Transfers in - School Operating Fund              | 275,000                        | 275,000                       | -            | 275,000   |