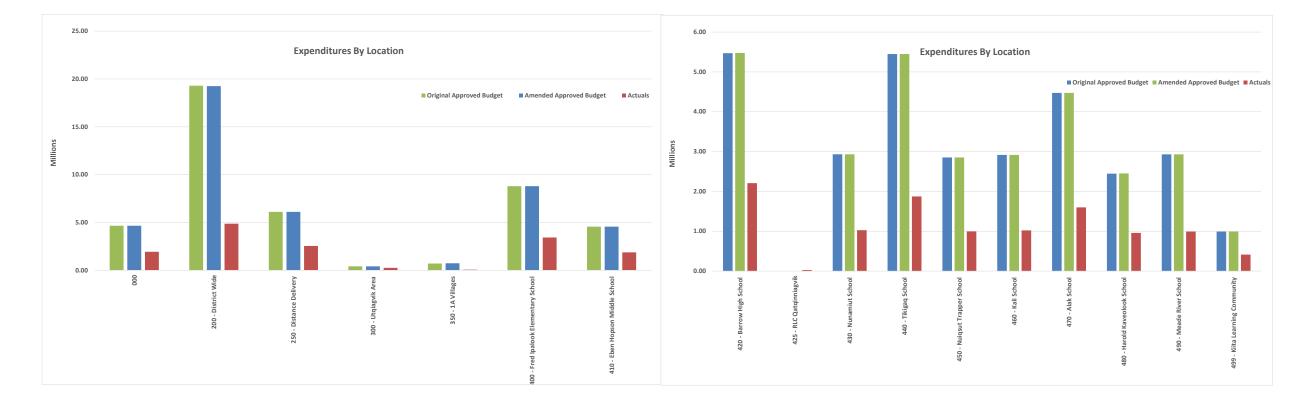

Enclosed for your review and discussion is the North Slope Borough School District Monthly Financial Report for the month ending December 31, 2021.

Please note the following items in the Report:

- 1. Page 5 General Fund revenues to date through December 31, 2021 are \$35,53,933 or 47%. This primarily reflects the revenues received to date of Borough Appropriation, Foundation Funding, PERS/TERS on behalf payments, E-Rate Program Revenue, Impact Aid and Other Local Revenues.
- 2. Page 7 General Fund operating expenditures to date through December 31, 2021 are \$26,079,062 or 35 percent of budget through 50% of the fiscal year. School Administration YTD expenditures represents 48% of budget followed by District Administration of 44% of budget and School Admin Support Staff of 44% of budget. The Operating Transfers will be recorded at the end of the Fiscal Year during the Annual Audit preparation.
- 3. Page 9 Expenditures by function and location are demonstrated here showing District Wide, Distance Delivery, Fred Ipalook Elementary School, Eben Hopson Middle School, Barrow High School, Tikigaq School, and Alak School with the highest allocation of resources and related actuals.
- 4. Page 15 Fund Balance as of June 30, 2021 was \$15,600,507. This is a net decrease of \$3,894,001 from FY20.
- 5. Page 17 Cash and Investments to date through December 31, 2021 are \$45,009,136. This is a net increase of \$1,282,982 or 3.0 % from previous month. The net increase is mainly attributed to the last installment of the appropriation received from the NSB in the amount of \$9,207,013.
- 6. Page 19 Special Revenue Funds revenues and expenditures are reported on the cash basis and have not been adjusted. The Special Revenue Funds are demonstrated here which includes: Community Schools, Food Service, RLC, Village Athletics Program, and Employee Housing.

#### North Slope Borough School District General School Operating Fund - Summary of Expenditures by Location - ie. (Village/Schools) As of December 31, 2021

| cation Names               |                          | Locatio                    | n Totals   |            |        |                   |                            | 000       |           |                |                   |                  | 200 - District Wide |            |        |                             |                            | 250 - Distance D | elivery   |           |
|----------------------------|--------------------------|----------------------------|------------|------------|--------|-------------------|----------------------------|-----------|-----------|----------------|-------------------|------------------|---------------------|------------|--------|-----------------------------|----------------------------|------------------|-----------|-----------|
|                            | Original Approved Budget | Amended Approved<br>Budget | Actualo    | Variance   | % of   | Original Approved | Amended Approved<br>Budget | Actuals   | Variance  | % of<br>Budget | Original Approved | Amended Approved | Actuals             | Variance   | % of   | Original Approved<br>Budget | Amended Approved<br>Budget | Actuals          | Variance  | % (<br>Bw |
| penditures By Function     | Original Approved Budget | Buuger                     | Actuals    | Variance   | Buuger | Budger            | Budget                     | Actuals   | Valialice | Budget         | Budger            | Buuger           | Actuals             | Variatice  | Budget | Budget                      | Buuger                     | Actuals          | Valialice | Buc       |
| Regular Instruction        | 25,424,259               | 25,422,659                 | 9,256,650  | 16,166,009 | 36%    | 2,582,179         | 2,582,179                  | 1,033,213 | 1,548,966 | 40%            | 634,159           | 634,159          | 105,223             | 528,936    | 17%    | -                           |                            | -                | -         |           |
| Special Education          | 4,798,794                | 4,798,794                  | 1,781,286  | 3,017,507  | 37%    | 366,825           | 366,825                    | 149,630   | 217,196   | 41%            | 723,082           | 723,082          | 244,685             | 478,397    | 34%    | -                           |                            | -                | -         |           |
| Special Education Support  | 605,725                  | 605,725                    | 233,207    | 372,519    | 39%    | 35,378            | 35,378                     | 14,917    | 20,462    | 42%            | 570,347           | 570,347          | 218,290             | 352,057    | 38%    | -                           |                            | -                | -         |           |
| ) Student Support Services | 3,233,056                | 3,233,056                  | 1,134,317  | 2,098,738  | 35%    | 238,525           | 238,525                    | 77,728    | 160,797   | 33%            | 223,635           | 223,635          | 118,824             | 104,812    | 53%    | -                           |                            | -                | -         |           |
| Instructional Support      | 10,599,485               | 10,594,485                 | 4,333,764  | 6,260,722  | 41%    | 220,757           | 220,757                    | 98,145    | 122,612   | 44%            | 3,789,466         | 3,784,466        | 1,501,593           | 2,282,873  | 40%    | 6,107,400                   | 6,107,400                  | 2,544,750        | 3,562,650 | 4         |
| School Administration      | 3,647,065                | 3,648,665                  | 1,739,008  | 1,909,656  | 48%    | 411,685           | 411,685                    | 202,746   | 208,939   | 49%            | 15,000            | 15,000           | 4,581               | 10,419     | 31%    |                             |                            | -                | -         |           |
| School Admin Support Staff | 1,524,091                | 1,524,091                  | 673,769    | 850,323    | 44%    | 67,418            | 67,418                     | 29,831    | 37,587    | 44%            |                   |                  | -                   | -          |        | -                           |                            | -                | -         |           |
| District Administration    | 1,647,086                | 1,647,086                  | 720,800    | 926,287    | 44%    | 76,609            | 76,609                     | 12,013    | 64,596    | 16%            | 1,570,478         | 1,570,478        | 708,787             | 861,690    | 45%    |                             |                            | -                | -         |           |
| District Admin Support     | 3,453,795                | 3,453,795                  | 1,263,914  | 2,189,880  | 37%    | 87,198            | 87,198                     | 43,765    | 43,433    | 50%            | 3,366,596         | 3,366,596        | 1,220,149           | 2,146,447  | 36%    |                             |                            | -                |           |           |
| Maintenance & Operations   | 12,416,300               | 12,421,300                 | 4,357,844  | 8,063,455  | 35%    | 349,191           | 349,191                    | 168,004   | 181,187   | 48%            | 2,864,974         | 2,864,974        | 669,632             | 2,195,342  | 23%    |                             |                            | -                | -         |           |
| Pupil Activity             | 2,493,949                | 2,493,951                  | 584,503    | 1,909,448  | 23%    | 223,543           | 223,543                    | 103,561   | 119,982   | 46%            | 395,900           | 357,900          | 80,311              | 277,589    | 22%    |                             |                            | -                | -         |           |
| tal Operating Expenditures | 69,843,604               | 69,843,606                 | 26,079,062 | 43,764,544 | 37%    | 4,659,309         | 4,659,309                  | 1,933,552 | 2,725,756 | 41%            | 14,153,637        | 14,110,637       | 4,872,074           | 9,238,562  | 35%    | 6,107,400                   | 6,107,400                  | 2,544,750        | 3,562,650 | 4         |
| Transfer to Other Funds    | 5,138,759                | 5,138,757                  | -          | 5,138,757  | 0%     | -                 | -                          | -         | -         |                | 5,138,757         | 5,138,757        | -                   | 5,138,757  | 0%     | -                           | · · ·                      | -                | -         |           |
| tal Expenditures           | 74.982.363               | 74.982.363                 | 26.079.062 | 48,903,301 | 35%    | 4 659 309         | 4 659 309                  | 1.933.552 | 2.725.756 | 41%            | 19,292,394        | 19 249 394       | 4 872 074           | 14.377.319 | 25%    | 6.107.400                   | 6.107.400                  | 2,544,750        | 3,562,650 | 4         |

|                                                                |                             | Lo                         | cation         |          |                |                             |                            | Location          |          |                |                             |                            | Location             |                   |                |                             | I                          | Location        |                  |                |
|----------------------------------------------------------------|-----------------------------|----------------------------|----------------|----------|----------------|-----------------------------|----------------------------|-------------------|----------|----------------|-----------------------------|----------------------------|----------------------|-------------------|----------------|-----------------------------|----------------------------|-----------------|------------------|----------------|
| Location Names                                                 |                             |                            | 300 - Utqiagvi | k Area   |                |                             |                            | 350 - 1A Villages |          |                |                             |                            | 400 - Fred Ipalook I | Elementary School |                |                             |                            | 410 - Eben Hops | on Middle School |                |
|                                                                | Original Approved<br>Budget | Amended Approved<br>Budget | Actuals        | Variance | % of<br>Budget | Original Approved<br>Budget | Amended Approved<br>Budget | Actuals           | Variance | % of<br>Budget | Original Approved<br>Budget | Amended Approved<br>Budget | Actuals              | Variance          | % of<br>Budget | Original Approved<br>Budget | Amended Approved<br>Budget | Actuals         | Variance         | % of<br>Budget |
| Expenditures By Function                                       |                             | · · · · ·                  | -              |          |                |                             | · · · · ·                  |                   |          |                |                             | · · · ·                    |                      |                   |                |                             |                            |                 |                  |                |
| 100 Regular Instruction                                        | -                           |                            | -              | -        |                |                             |                            |                   | -        |                | 5,440,000                   | 5,440,000                  | 2,069,814            | 3,370,186         | 38%            | 2,352,344                   | 2,352,344                  | 892,992         | 1,459,352        | 38%            |
| 200 Special Education                                          | -                           |                            | -              | -        |                | -                           |                            |                   | -        |                | 797,163                     | 797,163                    | 299,250              | 497,913           | 38%            | 573,467                     | 573,467                    | 219,332         | 354,135          | 38%            |
| 220 Special Education Support                                  | -                           |                            | -              | -        |                |                             |                            |                   | -        |                | -                           |                            | -                    | -                 |                | -                           |                            | -               | -                |                |
| 300 Student Support Services                                   | -                           |                            | -              | -        |                |                             |                            |                   | -        |                | 549,118                     | 549,118                    | 228,148              | 320,969           | 42%            | 208,995                     | 208,995                    | 87,471          | 121,524          | 42%            |
| 350 Instructional Support                                      |                             | -                          | -              | -        |                |                             |                            |                   | -        |                | 137,014                     | 137,014                    | 44,698               | 92,317            | 33%            | 67,401                      | 67,401                     | 27,090          | 40,310           | 40%            |
| 400 School Administration                                      | -                           |                            | -              | -        |                | -                           |                            |                   | -        |                | 598,939                     | 598,939                    | 269,102              | 329,837           | 45%            | 385,581                     | 385,581                    | 191,522         | 194,059          | 50%            |
| 450 School Admin Support Staff                                 |                             | -                          | -              | -        |                |                             |                            |                   | -        |                | 325,082                     | 325,082                    | 139,309              | 185,773           | 43%            | 106,793                     | 106,793                    | 57,896          | 48,897           | 54%            |
| 510 District Administration                                    | -                           | -                          | -              | -        |                |                             |                            | -                 |          |                | -                           |                            | -                    |                   |                | -                           |                            | -               | -                |                |
| 550 District Admin Support                                     | -                           |                            | -              | -        |                |                             |                            |                   | -        |                | -                           |                            |                      | -                 |                | -                           |                            | -               | -                |                |
| 600 Maintenance & Operations                                   | 407,450                     | 407,450                    | 255,912        | 151,538  | 63%            |                             |                            | -                 |          |                | 895,241                     | 895,241                    | 371,600              | 523,640           | 42%            | 802,086                     | 802,086                    | 380,694         | 421,392          | 47%            |
| 700 Pupil Activity                                             |                             | -                          | -              | -        |                | 703,290                     | 736,290                    | 59,920            | 676,370  | 0.08138        | 51,015                      | 51,015                     | 6,554                | 44,461            | 13%            | 62,051                      | 62,051                     | 17,345          | 44,706           | 28%            |
| Total Operating Expenditures                                   | 407,450                     | 407,450                    | 255,912        | 151,538  | 63%            | 703,290                     | 736,290                    | 59,920            | 676,370  | 0.08138        | 8,793,573                   | 8,793,573                  | 3,428,475            | 5,365,097         | 39%            | 4,558,718                   | 4,558,718                  | 1,874,342       | 2,684,376        | 41%            |
| 900 Transfer to Other Funds                                    | -                           | -                          |                | -        |                | -                           | -                          | -                 |          |                | -                           | -                          |                      | -                 |                | -                           | -                          | -               | -                |                |
| Total Expenditures<br>*Expenditures do not include encumbrance | 407,450<br>e act            | 407,450                    | 255,912        | 151,538  | 63%            | 703,290                     | 736,290                    | 59,920            | 676,370  | 0.08138        | 8,793,573                   | 8,793,573                  | 3,428,475            | 5,365,097         | 39%            | 4,558,718                   | 4,558,718                  | 1,874,342       | 2,684,376        | 41%            |

|                                                                |                             | L                          | ocation           |           |                |                             | Loc                        | cation         |            |                |                             | L                          | ocation          |           |                |                             | Lo                         | cation          |           |                |
|----------------------------------------------------------------|-----------------------------|----------------------------|-------------------|-----------|----------------|-----------------------------|----------------------------|----------------|------------|----------------|-----------------------------|----------------------------|------------------|-----------|----------------|-----------------------------|----------------------------|-----------------|-----------|----------------|
| Location Names                                                 |                             |                            | 420 - Barrow High | 1 School  |                |                             |                            | 425 - RLC Qato | qinniagvik |                |                             |                            | 430 - Nunamiut S | ichool    |                |                             |                            | 440 - Tikigaq S | chool     |                |
|                                                                | Original Approved<br>Budget | Amended Approved<br>Budget | Actuals           | Variance  | % of<br>Budget | Original Approved<br>Budget | Amended Approved<br>Budget | Actuals        | Variance   | % of<br>Budget | Original Approved<br>Budget | Amended Approved<br>Budget | Actuals          | Variance  | % of<br>Budget | Original Approved<br>Budget | Amended Approved<br>Budget | Actuals         | Variance  | % of<br>Budget |
| Expenditures By Function                                       |                             |                            |                   |           |                |                             |                            |                |            |                |                             |                            |                  |           |                |                             |                            |                 |           |                |
| 100 Regular Instruction                                        | 2,211,492                   | 2,209,992                  | 833,916           | 1,376,077 | 38%            | -                           | -                          | -              | -          |                | 1,400,510                   | 1,400,510                  | 507,953          | 892,556   | 36%            | 2,827,602                   | 2,827,602                  | 989,377         | 1,838,225 | 35%            |
| 200 Special Education                                          | 547,785                     | 547,785                    | 231,368           | 316,417   | 42%            |                             | -                          | -              | -          |                | 213,171                     | 213,171                    | 71,603           | 141,569   | 34%            | 542,894                     | 542,894                    | 77,282          | 465,612   | 14%            |
| 220 Special Education Support                                  |                             |                            | -                 | -         |                |                             | -                          | -              | -          |                |                             | -                          | -                | -         |                | -                           |                            | -               | -         |                |
| 300 Student Support Services                                   | 241,949                     | 241,949                    | 99,844            | 142,105   | 41%            |                             | -                          | -              | -          |                | 221,238                     | 221,238                    | 45,563           | 175,674   | 21%            | 257,049                     | 257,049                    | 99,093          | 157,956   | 39%            |
| 350 Instructional Support                                      | 88,786                      | 88,786                     | 40,987            | 47,799    | 46%            |                             |                            | 25,205         | (25,205)   |                |                             |                            |                  | -         |                | 147,845                     | 147,845                    | 39,975          | 107,870   | 27%            |
| 400 School Administration                                      | 404,199                     | 405,699                    | 194,506           | 211,193   | 48%            |                             | -                          | -              | -          |                | 219,449                     | 219,449                    | 103,518          | 115,931   | 47%            | 363,679                     | 363,679                    | 175,609         | 188,070   | 48%            |
| 450 School Admin Support Staff                                 | 160,552                     | 160,552                    | 95,661            | 64,891    | 60%            |                             |                            | -              | -          |                | 94,408                      | 94,408                     | 61,346           | 33,062    | 65%            | 209,916                     | 209,916                    | 70,093          | 139,822   | 33%            |
| 510 District Administration                                    | · · · ·                     | · · · · ·                  |                   |           |                |                             | -                          |                |            |                |                             |                            |                  | -         |                | · · · · ·                   |                            |                 | -         |                |
| 550 District Admin Support                                     |                             |                            |                   |           |                |                             |                            | -              | -          |                |                             |                            |                  | -         |                |                             |                            | -               |           |                |
| 600 Maintenance & Operations                                   | 1,123,199                   | 1,123,199                  | 496,803           | 626,396   | 44%            |                             | -                          |                |            |                | 752,246                     | 752,246                    | 224,598          | 527,649   | 30%            | 1,070,069                   | 1,070,069                  | 403,984         | 666,084   | 38%            |
| 700 Pupil Activity                                             | 692,639                     | 697,639                    | 214,804           | 482,835   | 31%            |                             | -                          | -              | -          |                | 31,466                      | 31,466                     | 11,042           | 20,424    | 35%            | 29,939                      | 29,939                     | 17,991          | 11,948    | 60%            |
| Total Operating Expenditures                                   | 5,470,600                   | 5,475,600                  | 2,207,888         | 3,267,712 | 40%            | -                           | -                          | 25,205         | (25,205)   |                | 2,932,487                   | 2,932,487                  | 1,025,623        | 1,906,864 | 35%            | 5,448,992                   | 5,448,992                  | 1,873,405       | 3,575,588 | 34%            |
| 900 Transfer to Other Funds                                    | -                           | · ·                        |                   |           |                | -                           |                            |                |            |                |                             |                            |                  | -         |                |                             | · ·                        |                 | -         |                |
| Total Expenditures<br>*Expenditures do not include encumbrance | 5,470,600<br>act            | 5,475,600                  | 2,207,888         | 3,267,712 | 40%            |                             |                            | 25,205         | (25,205)   |                | 2,932,487                   | 2,932,487                  | 1,025,623        | 1,906,864 | 35%            | 5,448,992                   | 5,448,992                  | 1,873,405       | 3,575,588 | 34%            |

|                                                                |                             | Lo                         | ocation           |             | <u> </u>       |                             | L                          | ocation           |           |                |                             | Lo                         | cation    |           |                |                             | Lo                         | ocation          |               |                |
|----------------------------------------------------------------|-----------------------------|----------------------------|-------------------|-------------|----------------|-----------------------------|----------------------------|-------------------|-----------|----------------|-----------------------------|----------------------------|-----------|-----------|----------------|-----------------------------|----------------------------|------------------|---------------|----------------|
| Location Names                                                 |                             |                            | 450 - Nuiqsut Tra | pper School |                |                             |                            | 460 - Kali School |           |                | 470 - Alak School           |                            |           |           |                |                             |                            | 480 - Harold Kav | eolook School |                |
|                                                                | Original Approved<br>Budget | Amended Approved<br>Budget | Actuals           | Variance    | % of<br>Budget | Original Approved<br>Budget | Amended Approved<br>Budget | Actuals           | Variance  | % of<br>Budget | Original Approved<br>Budget | Amended Approved<br>Budget | Actuals   | Variance  | % of<br>Budget | Original Approved<br>Budget | Amended Approved<br>Budget | Actuals          | Variance      | % of<br>Budget |
| Expenditures By Function                                       |                             |                            |                   |             |                |                             |                            |                   |           |                |                             |                            |           |           |                |                             |                            |                  |               |                |
| 100 Regular Instruction                                        | 1,696,517                   | 1,696,517                  | 596,096           | 1,100,421   | 35%            | 1,426,909                   | 1,426,909                  | 503,074           | 923,835   | 35%            | 2,176,855                   | 2,176,855                  | 754,465   | 1,422,391 | 35%            | 931,794                     | 931,794                    | 359,363          | 572,430       | 39%            |
| 200 Special Education                                          | 166,665                     | 166,665                    | 57,841            | 108,824     | 35%            | 219,689                     | 219,689                    | 98,348            | 121,341   | 45%            | 327,047                     | 327,047                    | 155,418   | 171,629   | 48%            | 135,763                     | 135,763                    | 91,547           | 44,217        | 67%            |
| 220 Special Education Support                                  |                             |                            | -                 | -           |                | -                           | -                          | -                 | -         |                | -                           | -                          |           |           |                | -                           | -                          | -                | -             |                |
| 300 Student Support Services                                   | 181,273                     | 181,273                    | 15,061            | 166,212     | 8%             | 141,924                     | 141,924                    | 6,075             | 135,849   | 4%             | 233,323                     | 233,323                    | 100,066   | 133,257   | 43%            | 289,879                     | 289,879                    | 112,518          | 177,361       | 39%            |
| 350 Instructional Support                                      |                             | -                          | -                 | -           |                |                             |                            | -                 | -         |                |                             | -                          | 4,118     | (4,118)   |                |                             | -                          | 6,196            | (6,196)       |                |
| 400 School Administration                                      | 205,520                     | 205,520                    | 100,492           | 105,028     | 49%            | 232,761                     | 232,761                    | 115,749           | 117,012   | 50%            | 239,852                     | 239,852                    | 118,885   | 120,967   | 50%            | 194,451                     | 194,451                    | 89,455           | 104,996       | 46%            |
| 450 School Admin Support Staff                                 | 69,294                      | 69,294                     | 29,505            | 39,789      | 43%            | 78,058                      | 78,058                     | 23,711            | 54,347    | 30%            | 171,640                     | 171,640                    | 82,728    | 88,912    | 48%            | 83,142                      | 83,142                     | 28,978           | 54,164        | 35%            |
| 510 District Administration                                    |                             | -                          | -                 | -           |                |                             |                            |                   | -         |                |                             | -                          |           |           |                |                             | -                          |                  | -             |                |
| 550 District Admin Support                                     |                             |                            | -                 | -           |                |                             |                            |                   | -         |                |                             | -                          |           | -         |                |                             |                            |                  |               |                |
| 600 Maintenance & Operations                                   | 473,629                     | 473,629                    | 180,649           | 292,980     | 38%            | 783,801                     | 783,801                    | 264,403           | 519,397   | 34%            | 1,175,384                   | 1,175,384                  | 366,907   | 808,477   | 31%            | 809,319                     | 814,319                    | 260,295          | 554,024       | 32%            |
| 700 Pupil Activity                                             | 58,875                      | 58,875                     | 15,274            | 43,601      | 26%            | 32,419                      | 32,419                     | 10,009            | 22,410    | 31%            | 149,012                     | 149,012                    | 17,383    | 131,629   | 12%            | 2,153                       | 2,153                      | 9,041            | (6,889)       | 420%           |
| Total Operating Expenditures                                   | 2,851,774                   | 2,851,774                  | 994,917           | 1,856,856   | 35%            | 2,915,560                   | 2,915,560                  | 1,021,369         | 1,894,191 | 35%            | 4,473,114                   | 4,473,114                  | 1,599,971 | 2,873,143 | 36%            | 2,446,501                   | 2,451,501                  | 957,392          | 1,494,109     | 39%            |
| 900 Transfer to Other Funds                                    | -                           | -                          |                   | -           |                |                             |                            |                   | -         |                | -                           | -                          |           | -         |                | -                           | -                          |                  | -             |                |
| Total Expenditures<br>*Expenditures do not include encumbrance | 2,851,774                   | 2,851,774                  | 994,917           | 1,856,856   | 35%            | 2,915,560                   | 2,915,560                  | 1,021,369         | 1,894,191 | 35%            | 4,473,114                   | 4,473,114                  | 1,599,971 | 2,873,143 | 36%            | 2,446,501                   | 2,451,501                  | 957,392          | 1,494,109     | 39%            |

|                                          |                             | Lo                         | cation           |           |                |                             | Lo                         | cation              |              |                |
|------------------------------------------|-----------------------------|----------------------------|------------------|-----------|----------------|-----------------------------|----------------------------|---------------------|--------------|----------------|
| Location Names                           |                             |                            | 490 - Meade Rive | er School |                |                             |                            | 499 - Kiita Learnii | ng Community |                |
|                                          | Original Approved<br>Budget | Amended Approved<br>Budget | Actuals          | Variance  | % of<br>Budget | Original Approved<br>Budget | Amended Approved<br>Budget | Actuals             | Variance     | % of<br>Budget |
| Expenditures By Function                 |                             |                            |                  |           |                |                             |                            |                     |              |                |
| 100 Regular Instruction                  | 1,265,598                   | 1,265,598                  | 396,805          | 868,793   | 31%            | 478,302                     | 478,202                    | 214,360             | 263,842      | 45%            |
| 200 Special Education                    | 126,978                     | 126,978                    | 84,983           | 41,994    | 67%            | 58,264                      | 58,264                     | -                   | 58,264       | 0%             |
| 220 Special Education Support            |                             | -                          |                  | -         |                |                             | -                          | -                   |              |                |
| 300 Student Support Services             | 310,483                     | 310,483                    | 87,400           | 223,083   | 28%            | 135,665                     | 135,665                    | 56,526              | 79,139       | 42%            |
| 350 Instructional Support                | 40,816                      | 40,816                     | 1,008            | 39,809    | 2%             |                             | -                          | -                   | -            |                |
| 400 School Administration                | 184,992                     | 184,992                    | 79,420           | 105,572   | 43%            | 190,957                     | 191,057                    | 93,424              | 97,633       | 49%            |
| 450 School Admin Support Staff           | 64,533                      | 64,533                     | 18,144           | 46,389    | 28%            | 93,254                      | 93,254                     | 36,566              | 56,689       | 39%            |
| 510 District Administration              |                             | -                          | -                | -         |                |                             | -                          | -                   |              |                |
| 550 District Admin Support               | -                           |                            | -                | -         |                |                             | -                          | -                   | -            |                |
| 600 Maintenance & Operations             | 877,711                     | 877,711                    | 305,139          | 572,572   | 35%            | 32,000                      | 32,000                     | 9,223               | 22,777       | 29%            |
| 700 Pupil Activity                       | 58,879                      | 58,879                     | 18,166           | 40,713    | 31%            | 2,769                       | 2,769                      | 3,103               | (334)        | 112%           |
| Total Operating Expenditures             | 2,929,991                   | 2,929,991                  | 991,066          | 1,938,925 | 34%            | 991,211                     | 991,211                    | 413,201             | 578,010      | 42%            |
| 900 Transfer to Other Funds              | -                           | -                          |                  | -         |                | -                           |                            |                     | -            |                |
| Total Expenditures                       | 2,929,991                   | 2,929,991                  | 991,066          | 1,938,925 | 34%            | 991,211                     | 991,211                    | 413,201             | 578,010      | 42%            |
| *Expenditures do not include encumbrance | e act                       |                            |                  |           |                |                             |                            |                     |              |                |