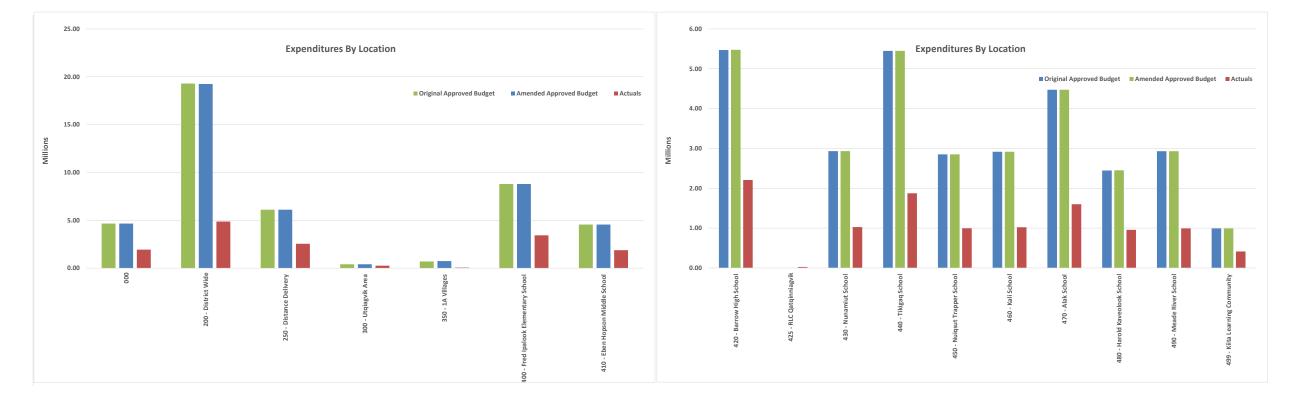

Enclosed for your review and discussion is the North Slope Borough School District Monthly Financial Report for the month ending December 31, 2021.

Please note the following items in the Report:

- 1. Page 5 General Fund revenues to date through December 31, 2021 are \$35,53,933 or 47%. This primarily reflects the revenues received to date of Borough Appropriation, Foundation Funding, PERS/TERS on behalf payments, E-Rate Program Revenue, Impact Aid and Other Local Revenues.
- 2. Page 7 General Fund operating expenditures to date through December 31, 2021 are \$26,079,062 or 35 percent of budget through 50% of the fiscal year. School Administration YTD expenditures represents 48% of budget followed by District Administration of 44% of budget and School Admin Support Staff of 44% of budget. The Operating Transfers will be recorded at the end of the Fiscal Year during the Annual Audit preparation.
- 3. Page 9 Expenditures by function and location are demonstrated here showing District Wide, Distance Delivery, Fred Ipalook Elementary School, Eben Hopson Middle School, Barrow High School, Tikigaq School, and Alak School with the highest allocation of resources and related actuals.
- 4. Page 15 Fund Balance as of June 30, 2021 was \$15,600,507. This is a net decrease of \$3,894,001 from FY20.
- 5. Page 17 Cash and Investments to date through December 31, 2021 are \$45,009,136. This is a net increase of \$1,282,982 or 3.0 % from previous month. The net increase is mainly attributed to the last installment of the appropriation received from the NSB in the amount of \$9,207,013.
- 6. Page 19 Special Revenue Funds revenues and expenditures are reported on the cash basis and have not been adjusted. The Special Revenue Funds are demonstrated here which includes: Community Schools, Food Service, RLC, Village Athletics Program, and Employee Housing.

#### North Slope Borough School District General School Operating Fund - Summary of Expenditures by Location - ie. (Village/Schools) As of December 31, 2021

| cation Names               |                          | Locatio                    | n Totals   |            |        |                   |                            | 000       |           |                |                   |                  | 200 - District Wide |            |        |                             |                            | 250 - Distance D | elivery   |           |
|----------------------------|--------------------------|----------------------------|------------|------------|--------|-------------------|----------------------------|-----------|-----------|----------------|-------------------|------------------|---------------------|------------|--------|-----------------------------|----------------------------|------------------|-----------|-----------|
|                            | Original Approved Budget | Amended Approved<br>Budget | Actualo    | Variance   | % of   | Original Approved | Amended Approved<br>Budget | Actuals   | Variance  | % of<br>Budget | Original Approved | Amended Approved | Actuals             | Variance   | % of   | Original Approved<br>Budget | Amended Approved<br>Budget | Actuals          | Variance  | % (<br>Bw |
| penditures By Function     | Original Approved Budget | Buuger                     | Actuals    | Variance   | Buuger | Budger            | Budget                     | Actuals   | Valialice | Budget         | Budger            | Buuger           | Actuals             | Variatice  | Budget | Budget                      | Buuger                     | Actuals          | Valialice | Buc       |
| Regular Instruction        | 25,424,259               | 25,422,659                 | 9,256,650  | 16,166,009 | 36%    | 2,582,179         | 2,582,179                  | 1,033,213 | 1,548,966 | 40%            | 634,159           | 634,159          | 105,223             | 528,936    | 17%    | -                           |                            | -                | -         |           |
| Special Education          | 4,798,794                | 4,798,794                  | 1,781,286  | 3,017,507  | 37%    | 366,825           | 366,825                    | 149,630   | 217,196   | 41%            | 723,082           | 723,082          | 244,685             | 478,397    | 34%    | -                           |                            | -                | -         |           |
| Special Education Support  | 605,725                  | 605,725                    | 233,207    | 372,519    | 39%    | 35,378            | 35,378                     | 14,917    | 20,462    | 42%            | 570,347           | 570,347          | 218,290             | 352,057    | 38%    | -                           |                            | -                | -         |           |
| ) Student Support Services | 3,233,056                | 3,233,056                  | 1,134,317  | 2,098,738  | 35%    | 238,525           | 238,525                    | 77,728    | 160,797   | 33%            | 223,635           | 223,635          | 118,824             | 104,812    | 53%    | -                           |                            | -                | -         |           |
| Instructional Support      | 10,599,485               | 10,594,485                 | 4,333,764  | 6,260,722  | 41%    | 220,757           | 220,757                    | 98,145    | 122,612   | 44%            | 3,789,466         | 3,784,466        | 1,501,593           | 2,282,873  | 40%    | 6,107,400                   | 6,107,400                  | 2,544,750        | 3,562,650 | 4         |
| School Administration      | 3,647,065                | 3,648,665                  | 1,739,008  | 1,909,656  | 48%    | 411,685           | 411,685                    | 202,746   | 208,939   | 49%            | 15,000            | 15,000           | 4,581               | 10,419     | 31%    |                             |                            | -                | -         |           |
| School Admin Support Staff | 1,524,091                | 1,524,091                  | 673,769    | 850,323    | 44%    | 67,418            | 67,418                     | 29,831    | 37,587    | 44%            |                   |                  | -                   | -          |        | -                           |                            | -                | -         |           |
| District Administration    | 1,647,086                | 1,647,086                  | 720,800    | 926,287    | 44%    | 76,609            | 76,609                     | 12,013    | 64,596    | 16%            | 1,570,478         | 1,570,478        | 708,787             | 861,690    | 45%    |                             |                            | -                | -         |           |
| District Admin Support     | 3,453,795                | 3,453,795                  | 1,263,914  | 2,189,880  | 37%    | 87,198            | 87,198                     | 43,765    | 43,433    | 50%            | 3,366,596         | 3,366,596        | 1,220,149           | 2,146,447  | 36%    |                             |                            | -                |           |           |
| Maintenance & Operations   | 12,416,300               | 12,421,300                 | 4,357,844  | 8,063,455  | 35%    | 349,191           | 349,191                    | 168,004   | 181,187   | 48%            | 2,864,974         | 2,864,974        | 669,632             | 2,195,342  | 23%    |                             |                            | -                | -         |           |
| Pupil Activity             | 2,493,949                | 2,493,951                  | 584,503    | 1,909,448  | 23%    | 223,543           | 223,543                    | 103,561   | 119,982   | 46%            | 395,900           | 357,900          | 80,311              | 277,589    | 22%    |                             |                            | -                | -         |           |
| tal Operating Expenditures | 69,843,604               | 69,843,606                 | 26,079,062 | 43,764,544 | 37%    | 4,659,309         | 4,659,309                  | 1,933,552 | 2,725,756 | 41%            | 14,153,637        | 14,110,637       | 4,872,074           | 9,238,562  | 35%    | 6,107,400                   | 6,107,400                  | 2,544,750        | 3,562,650 | 4         |
| Transfer to Other Funds    | 5,138,759                | 5,138,757                  | -          | 5,138,757  | 0%     | -                 | -                          | -         | -         |                | 5,138,757         | 5,138,757        | -                   | 5,138,757  | 0%     | -                           | · · ·                      | -                | -         |           |
| tal Expenditures           | 74.982.363               | 74.982.363                 | 26.079.062 | 48,903,301 | 35%    | 4 659 309         | 4 659 309                  | 1.933.552 | 2.725.756 | 41%            | 19,292,394        | 19 249 394       | 4 872 074           | 14.377.319 | 25%    | 6.107.400                   | 6.107.400                  | 2,544,750        | 3,562,650 | 4         |

|                                                                |                             | Lo                         | cation         |          |                |                             |                            | Location          |          |                |                             |                            | Location             |                   |                |                             | I                          | Location        |                  |                |
|----------------------------------------------------------------|-----------------------------|----------------------------|----------------|----------|----------------|-----------------------------|----------------------------|-------------------|----------|----------------|-----------------------------|----------------------------|----------------------|-------------------|----------------|-----------------------------|----------------------------|-----------------|------------------|----------------|
| Location Names                                                 |                             |                            | 300 - Utqiagvi | k Area   |                |                             |                            | 350 - 1A Villages |          |                |                             |                            | 400 - Fred Ipalook I | Elementary School |                |                             |                            | 410 - Eben Hops | on Middle School |                |
|                                                                | Original Approved<br>Budget | Amended Approved<br>Budget | Actuals        | Variance | % of<br>Budget | Original Approved<br>Budget | Amended Approved<br>Budget | Actuals           | Variance | % of<br>Budget | Original Approved<br>Budget | Amended Approved<br>Budget | Actuals              | Variance          | % of<br>Budget | Original Approved<br>Budget | Amended Approved<br>Budget | Actuals         | Variance         | % of<br>Budget |
| Expenditures By Function                                       |                             | · · · · ·                  | -              |          |                |                             | · · · · ·                  |                   |          |                |                             | · · · ·                    |                      |                   |                |                             |                            |                 |                  |                |
| 100 Regular Instruction                                        | -                           |                            | -              | -        |                |                             |                            |                   | -        |                | 5,440,000                   | 5,440,000                  | 2,069,814            | 3,370,186         | 38%            | 2,352,344                   | 2,352,344                  | 892,992         | 1,459,352        | 38%            |
| 200 Special Education                                          | -                           |                            | -              | -        |                | -                           |                            |                   | -        |                | 797,163                     | 797,163                    | 299,250              | 497,913           | 38%            | 573,467                     | 573,467                    | 219,332         | 354,135          | 38%            |
| 220 Special Education Support                                  | -                           |                            | -              | -        |                |                             |                            |                   | -        |                | -                           |                            | -                    | -                 |                | -                           |                            | -               | -                |                |
| 300 Student Support Services                                   | -                           |                            | -              | -        |                |                             |                            |                   | -        |                | 549,118                     | 549,118                    | 228,148              | 320,969           | 42%            | 208,995                     | 208,995                    | 87,471          | 121,524          | 42%            |
| 350 Instructional Support                                      |                             | -                          | -              | -        |                |                             |                            |                   | -        |                | 137,014                     | 137,014                    | 44,698               | 92,317            | 33%            | 67,401                      | 67,401                     | 27,090          | 40,310           | 40%            |
| 400 School Administration                                      | -                           |                            | -              | -        |                | -                           |                            |                   | -        |                | 598,939                     | 598,939                    | 269,102              | 329,837           | 45%            | 385,581                     | 385,581                    | 191,522         | 194,059          | 50%            |
| 450 School Admin Support Staff                                 |                             | -                          | -              | -        |                |                             |                            |                   | -        |                | 325,082                     | 325,082                    | 139,309              | 185,773           | 43%            | 106,793                     | 106,793                    | 57,896          | 48,897           | 54%            |
| 510 District Administration                                    | -                           | -                          | -              | -        |                |                             |                            | -                 |          |                | -                           |                            | -                    |                   |                | -                           |                            | -               | -                |                |
| 550 District Admin Support                                     | -                           |                            | -              | -        |                |                             |                            |                   | -        |                | -                           |                            |                      | -                 |                | -                           |                            | -               | -                |                |
| 600 Maintenance & Operations                                   | 407,450                     | 407,450                    | 255,912        | 151,538  | 63%            |                             |                            | -                 |          |                | 895,241                     | 895,241                    | 371,600              | 523,640           | 42%            | 802,086                     | 802,086                    | 380,694         | 421,392          | 47%            |
| 700 Pupil Activity                                             |                             | -                          | -              | -        |                | 703,290                     | 736,290                    | 59,920            | 676,370  | 0.08138        | 51,015                      | 51,015                     | 6,554                | 44,461            | 13%            | 62,051                      | 62,051                     | 17,345          | 44,706           | 28%            |
| Total Operating Expenditures                                   | 407,450                     | 407,450                    | 255,912        | 151,538  | 63%            | 703,290                     | 736,290                    | 59,920            | 676,370  | 0.08138        | 8,793,573                   | 8,793,573                  | 3,428,475            | 5,365,097         | 39%            | 4,558,718                   | 4,558,718                  | 1,874,342       | 2,684,376        | 41%            |
| 900 Transfer to Other Funds                                    | -                           | -                          |                | -        |                | -                           | -                          | -                 |          |                | -                           | -                          |                      | -                 |                | -                           | -                          | -               | -                |                |
| Total Expenditures<br>*Expenditures do not include encumbrance | 407,450<br>e act            | 407,450                    | 255,912        | 151,538  | 63%            | 703,290                     | 736,290                    | 59,920            | 676,370  | 0.08138        | 8,793,573                   | 8,793,573                  | 3,428,475            | 5,365,097         | 39%            | 4,558,718                   | 4,558,718                  | 1,874,342       | 2,684,376        | 41%            |

|                                                                |                             | L                          | ocation           |           |                |                             | Loc                        | cation         |            |                |                             | L                          | ocation          |           |                |                             | Lo                         | cation          |           |                |
|----------------------------------------------------------------|-----------------------------|----------------------------|-------------------|-----------|----------------|-----------------------------|----------------------------|----------------|------------|----------------|-----------------------------|----------------------------|------------------|-----------|----------------|-----------------------------|----------------------------|-----------------|-----------|----------------|
| Location Names                                                 |                             |                            | 420 - Barrow High | 1 School  |                |                             |                            | 425 - RLC Qato | qinniagvik |                |                             |                            | 430 - Nunamiut S | ichool    |                |                             |                            | 440 - Tikigaq S | chool     |                |
|                                                                | Original Approved<br>Budget | Amended Approved<br>Budget | Actuals           | Variance  | % of<br>Budget | Original Approved<br>Budget | Amended Approved<br>Budget | Actuals        | Variance   | % of<br>Budget | Original Approved<br>Budget | Amended Approved<br>Budget | Actuals          | Variance  | % of<br>Budget | Original Approved<br>Budget | Amended Approved<br>Budget | Actuals         | Variance  | % of<br>Budget |
| Expenditures By Function                                       |                             |                            |                   |           |                |                             |                            |                |            |                |                             |                            |                  |           |                |                             |                            |                 |           |                |
| 100 Regular Instruction                                        | 2,211,492                   | 2,209,992                  | 833,916           | 1,376,077 | 38%            | -                           | -                          | -              | -          |                | 1,400,510                   | 1,400,510                  | 507,953          | 892,556   | 36%            | 2,827,602                   | 2,827,602                  | 989,377         | 1,838,225 | 35%            |
| 200 Special Education                                          | 547,785                     | 547,785                    | 231,368           | 316,417   | 42%            |                             | -                          | -              | -          |                | 213,171                     | 213,171                    | 71,603           | 141,569   | 34%            | 542,894                     | 542,894                    | 77,282          | 465,612   | 14%            |
| 220 Special Education Support                                  |                             |                            | -                 | -         |                |                             | -                          | -              | -          |                |                             | -                          | -                | -         |                | -                           |                            | -               | -         |                |
| 300 Student Support Services                                   | 241,949                     | 241,949                    | 99,844            | 142,105   | 41%            |                             | -                          | -              | -          |                | 221,238                     | 221,238                    | 45,563           | 175,674   | 21%            | 257,049                     | 257,049                    | 99,093          | 157,956   | 39%            |
| 350 Instructional Support                                      | 88,786                      | 88,786                     | 40,987            | 47,799    | 46%            |                             |                            | 25,205         | (25,205)   |                |                             |                            |                  | -         |                | 147,845                     | 147,845                    | 39,975          | 107,870   | 27%            |
| 400 School Administration                                      | 404,199                     | 405,699                    | 194,506           | 211,193   | 48%            |                             | -                          | -              | -          |                | 219,449                     | 219,449                    | 103,518          | 115,931   | 47%            | 363,679                     | 363,679                    | 175,609         | 188,070   | 48%            |
| 450 School Admin Support Staff                                 | 160,552                     | 160,552                    | 95,661            | 64,891    | 60%            |                             |                            | -              | -          |                | 94,408                      | 94,408                     | 61,346           | 33,062    | 65%            | 209,916                     | 209,916                    | 70,093          | 139,822   | 33%            |
| 510 District Administration                                    | · · · ·                     | · · · · ·                  |                   |           |                |                             | -                          |                |            |                |                             |                            |                  | -         |                | · · · · ·                   |                            |                 | -         |                |
| 550 District Admin Support                                     |                             |                            |                   |           |                |                             |                            | -              | -          |                |                             |                            |                  | -         |                |                             |                            | -               |           |                |
| 600 Maintenance & Operations                                   | 1,123,199                   | 1,123,199                  | 496,803           | 626,396   | 44%            |                             | -                          |                |            |                | 752,246                     | 752,246                    | 224,598          | 527,649   | 30%            | 1,070,069                   | 1,070,069                  | 403,984         | 666,084   | 38%            |
| 700 Pupil Activity                                             | 692,639                     | 697,639                    | 214,804           | 482,835   | 31%            |                             | -                          | -              | -          |                | 31,466                      | 31,466                     | 11,042           | 20,424    | 35%            | 29,939                      | 29,939                     | 17,991          | 11,948    | 60%            |
| Total Operating Expenditures                                   | 5,470,600                   | 5,475,600                  | 2,207,888         | 3,267,712 | 40%            | -                           | -                          | 25,205         | (25,205)   |                | 2,932,487                   | 2,932,487                  | 1,025,623        | 1,906,864 | 35%            | 5,448,992                   | 5,448,992                  | 1,873,405       | 3,575,588 | 34%            |
| 900 Transfer to Other Funds                                    | -                           | · ·                        |                   |           |                | -                           |                            |                |            |                |                             |                            |                  | -         |                |                             | · ·                        |                 | -         |                |
| Total Expenditures<br>*Expenditures do not include encumbrance | 5,470,600<br>act            | 5,475,600                  | 2,207,888         | 3,267,712 | 40%            |                             |                            | 25,205         | (25,205)   |                | 2,932,487                   | 2,932,487                  | 1,025,623        | 1,906,864 | 35%            | 5,448,992                   | 5,448,992                  | 1,873,405       | 3,575,588 | 34%            |

|                                                                |                             | Lo                         | ocation           |             | <u> </u>       |                             | L                          | ocation           |           |                |                             | Lo                         | cation    |           |                |                             | Lo                         | ocation          |               |                |
|----------------------------------------------------------------|-----------------------------|----------------------------|-------------------|-------------|----------------|-----------------------------|----------------------------|-------------------|-----------|----------------|-----------------------------|----------------------------|-----------|-----------|----------------|-----------------------------|----------------------------|------------------|---------------|----------------|
| Location Names                                                 |                             |                            | 450 - Nuiqsut Tra | pper School |                |                             |                            | 460 - Kali School |           |                | 470 - Alak School           |                            |           |           |                |                             |                            | 480 - Harold Kav | eolook School |                |
|                                                                | Original Approved<br>Budget | Amended Approved<br>Budget | Actuals           | Variance    | % of<br>Budget | Original Approved<br>Budget | Amended Approved<br>Budget | Actuals           | Variance  | % of<br>Budget | Original Approved<br>Budget | Amended Approved<br>Budget | Actuals   | Variance  | % of<br>Budget | Original Approved<br>Budget | Amended Approved<br>Budget | Actuals          | Variance      | % of<br>Budget |
| Expenditures By Function                                       |                             |                            |                   |             |                |                             |                            |                   |           |                |                             |                            |           |           |                |                             |                            |                  |               |                |
| 100 Regular Instruction                                        | 1,696,517                   | 1,696,517                  | 596,096           | 1,100,421   | 35%            | 1,426,909                   | 1,426,909                  | 503,074           | 923,835   | 35%            | 2,176,855                   | 2,176,855                  | 754,465   | 1,422,391 | 35%            | 931,794                     | 931,794                    | 359,363          | 572,430       | 39%            |
| 200 Special Education                                          | 166,665                     | 166,665                    | 57,841            | 108,824     | 35%            | 219,689                     | 219,689                    | 98,348            | 121,341   | 45%            | 327,047                     | 327,047                    | 155,418   | 171,629   | 48%            | 135,763                     | 135,763                    | 91,547           | 44,217        | 67%            |
| 220 Special Education Support                                  |                             |                            | -                 | -           |                | -                           | -                          | -                 | -         |                | -                           | -                          |           |           |                | -                           | -                          | -                | -             |                |
| 300 Student Support Services                                   | 181,273                     | 181,273                    | 15,061            | 166,212     | 8%             | 141,924                     | 141,924                    | 6,075             | 135,849   | 4%             | 233,323                     | 233,323                    | 100,066   | 133,257   | 43%            | 289,879                     | 289,879                    | 112,518          | 177,361       | 39%            |
| 350 Instructional Support                                      |                             | -                          | -                 | -           |                |                             |                            | -                 | -         |                |                             | -                          | 4,118     | (4,118)   |                |                             | -                          | 6,196            | (6,196)       |                |
| 400 School Administration                                      | 205,520                     | 205,520                    | 100,492           | 105,028     | 49%            | 232,761                     | 232,761                    | 115,749           | 117,012   | 50%            | 239,852                     | 239,852                    | 118,885   | 120,967   | 50%            | 194,451                     | 194,451                    | 89,455           | 104,996       | 46%            |
| 450 School Admin Support Staff                                 | 69,294                      | 69,294                     | 29,505            | 39,789      | 43%            | 78,058                      | 78,058                     | 23,711            | 54,347    | 30%            | 171,640                     | 171,640                    | 82,728    | 88,912    | 48%            | 83,142                      | 83,142                     | 28,978           | 54,164        | 35%            |
| 510 District Administration                                    |                             | -                          | -                 | -           |                |                             |                            |                   | -         |                |                             | -                          |           |           |                |                             | -                          |                  | -             |                |
| 550 District Admin Support                                     |                             |                            | -                 | -           |                |                             |                            |                   | -         |                |                             | -                          |           | -         |                |                             |                            |                  |               |                |
| 600 Maintenance & Operations                                   | 473,629                     | 473,629                    | 180,649           | 292,980     | 38%            | 783,801                     | 783,801                    | 264,403           | 519,397   | 34%            | 1,175,384                   | 1,175,384                  | 366,907   | 808,477   | 31%            | 809,319                     | 814,319                    | 260,295          | 554,024       | 32%            |
| 700 Pupil Activity                                             | 58,875                      | 58,875                     | 15,274            | 43,601      | 26%            | 32,419                      | 32,419                     | 10,009            | 22,410    | 31%            | 149,012                     | 149,012                    | 17,383    | 131,629   | 12%            | 2,153                       | 2,153                      | 9,041            | (6,889)       | 420%           |
| Total Operating Expenditures                                   | 2,851,774                   | 2,851,774                  | 994,917           | 1,856,856   | 35%            | 2,915,560                   | 2,915,560                  | 1,021,369         | 1,894,191 | 35%            | 4,473,114                   | 4,473,114                  | 1,599,971 | 2,873,143 | 36%            | 2,446,501                   | 2,451,501                  | 957,392          | 1,494,109     | 39%            |
| 900 Transfer to Other Funds                                    | -                           | -                          |                   | -           |                |                             |                            |                   | -         |                | -                           | -                          |           | -         |                | -                           | -                          |                  | -             |                |
| Total Expenditures<br>*Expenditures do not include encumbrance | 2,851,774                   | 2,851,774                  | 994,917           | 1,856,856   | 35%            | 2,915,560                   | 2,915,560                  | 1,021,369         | 1,894,191 | 35%            | 4,473,114                   | 4,473,114                  | 1,599,971 | 2,873,143 | 36%            | 2,446,501                   | 2,451,501                  | 957,392          | 1,494,109     | 39%            |

|                                          |                             | Lo                         | cation           |           |                |                             | Lo                         | cation              |              |                |
|------------------------------------------|-----------------------------|----------------------------|------------------|-----------|----------------|-----------------------------|----------------------------|---------------------|--------------|----------------|
| Location Names                           |                             |                            | 490 - Meade Rive | er School |                |                             |                            | 499 - Kiita Learnii | ng Community |                |
|                                          | Original Approved<br>Budget | Amended Approved<br>Budget | Actuals          | Variance  | % of<br>Budget | Original Approved<br>Budget | Amended Approved<br>Budget | Actuals             | Variance     | % of<br>Budget |
| Expenditures By Function                 |                             |                            |                  |           |                |                             |                            |                     |              |                |
| 100 Regular Instruction                  | 1,265,598                   | 1,265,598                  | 396,805          | 868,793   | 31%            | 478,302                     | 478,202                    | 214,360             | 263,842      | 45%            |
| 200 Special Education                    | 126,978                     | 126,978                    | 84,983           | 41,994    | 67%            | 58,264                      | 58,264                     | -                   | 58,264       | 0%             |
| 220 Special Education Support            |                             | -                          |                  | -         |                |                             | -                          | -                   |              |                |
| 300 Student Support Services             | 310,483                     | 310,483                    | 87,400           | 223,083   | 28%            | 135,665                     | 135,665                    | 56,526              | 79,139       | 42%            |
| 350 Instructional Support                | 40,816                      | 40,816                     | 1,008            | 39,809    | 2%             |                             | -                          | -                   | -            |                |
| 400 School Administration                | 184,992                     | 184,992                    | 79,420           | 105,572   | 43%            | 190,957                     | 191,057                    | 93,424              | 97,633       | 49%            |
| 450 School Admin Support Staff           | 64,533                      | 64,533                     | 18,144           | 46,389    | 28%            | 93,254                      | 93,254                     | 36,566              | 56,689       | 39%            |
| 510 District Administration              |                             | -                          | -                | -         |                |                             | -                          | -                   |              |                |
| 550 District Admin Support               | -                           |                            | -                | -         |                |                             | -                          | -                   | -            |                |
| 600 Maintenance & Operations             | 877,711                     | 877,711                    | 305,139          | 572,572   | 35%            | 32,000                      | 32,000                     | 9,223               | 22,777       | 29%            |
| 700 Pupil Activity                       | 58,879                      | 58,879                     | 18,166           | 40,713    | 31%            | 2,769                       | 2,769                      | 3,103               | (334)        | 112%           |
| Total Operating Expenditures             | 2,929,991                   | 2,929,991                  | 991,066          | 1,938,925 | 34%            | 991,211                     | 991,211                    | 413,201             | 578,010      | 42%            |
| 900 Transfer to Other Funds              | -                           | -                          |                  | -         |                | -                           |                            |                     | -            |                |
| Total Expenditures                       | 2,929,991                   | 2,929,991                  | 991,066          | 1,938,925 | 34%            | 991,211                     | 991,211                    | 413,201             | 578,010      | 42%            |
| *Expenditures do not include encumbrance | e act                       |                            |                  |           |                |                             |                            |                     |              |                |