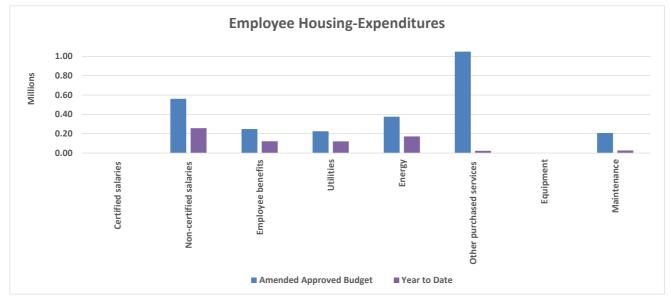

#### North Slope Borough School District General School Operating Fund - Special Revenue Funds - Employee Housing As of December 31, 2021

|                                                   | Original<br>Approved | Amended<br>Approved |              |           |
|---------------------------------------------------|----------------------|---------------------|--------------|-----------|
| _                                                 | Budget               | Budget              | Year to Date | Variance  |
| Revenues                                          | 1,815,000            | 1,815,000           | 730,525      | 1,084,475 |
| Expenditures                                      |                      |                     |              |           |
| Employee Housing:                                 |                      |                     |              |           |
| Certified salaries                                | -                    | -                   | -            | -         |
| Non-certified salaries                            | 561,236              | 561,236             | 257,473      | 303,763   |
| Employee benefits                                 | 248,002              | 248,002             | 121,254      | 126,748   |
| Utilities                                         | 224,906              | 224,906             | 121,113      | 103,793   |
| Energy                                            | 375,500              | 375,500             | 172,205      | 203,295   |
| Other purchased services                          | 1,053,172            | 1,048,172           | 22,800       | 1,025,372 |
| Equipment                                         | -                    | -                   | -            | -         |
| Maintenance                                       | 202,184              | 207,184             | 25,993       | 181,191   |
| Total Expenditures                                | 2,665,000            | 2,665,000           | 720,838      | 1,944,162 |
| Excess (deficiency) of revenues over expenditures | (850,000)            | (850,000)           | 9,687        | (859,687) |
| Other financing sources:                          |                      |                     |              |           |
| Transfers in - School Operating Fund              | 850,000              | 850,000             | -            | 850,000   |