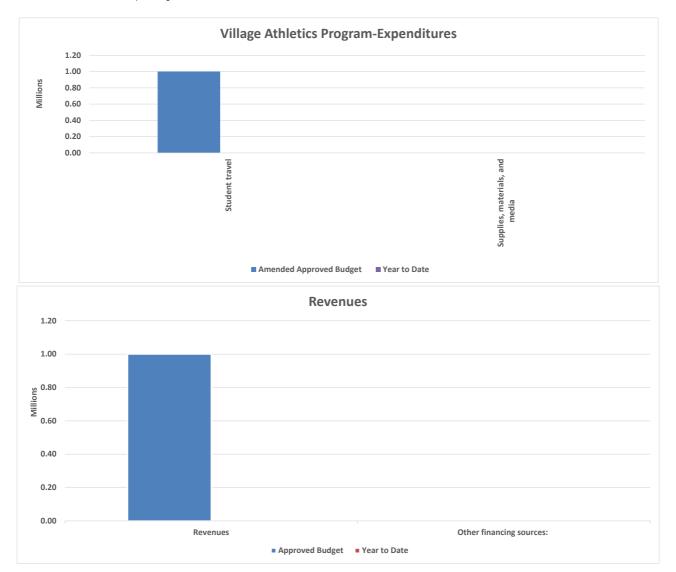

#### North Slope Borough School District General School Operating Fund - Special Revenue Funds - Village Athletics Program As of December 31, 2021

|                                                   |                 | Amended<br>Approved |              |           |
|---------------------------------------------------|-----------------|---------------------|--------------|-----------|
|                                                   | Approved Budget | Budget              | Year to Date | Variance  |
| Revenues                                          | 1,000,000       | 1,000,000           | -            | 1,000,000 |
| Expenditures                                      |                 |                     |              |           |
| Village Athletics Program:                        |                 |                     |              |           |
| Student travel                                    | 1,000,000       | 1,000,000           | -            | 1,000,000 |
| Supplies, materials, and media                    |                 | -                   |              |           |
| Total Expenditures                                | 1,000,000       | 1,000,000           | -            | 1,000,000 |
| Excess (deficiency) of revenues over expenditures | -               | -                   | -            | -         |

#### Other financing sources:

Transfers in - School Operating Fund