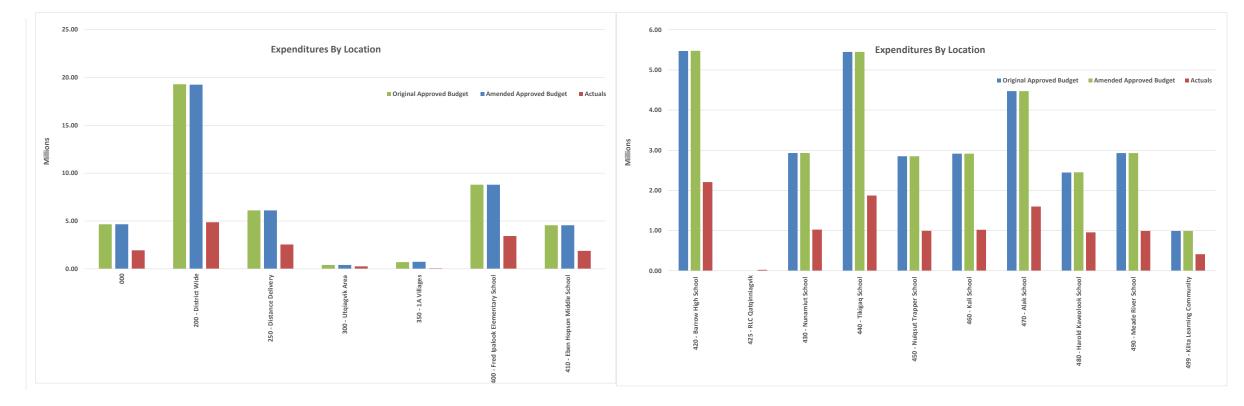

Enclosed for your review and discussion is the North Slope Borough School District Monthly Financial Report for the month ending December 31, 2021.

Please note the following items in the Report:

- 1. Page 5 General Fund revenues to date through December 31, 2021 are \$35,53,933 or 47%. This primarily reflects the revenues received to date of Borough Appropriation, Foundation Funding, PERS/TERS on behalf payments, E-Rate Program Revenue, Impact Aid and Other Local Revenues.
- 2. Page 7 General Fund operating expenditures to date through December 31, 2021 are \$26,079,062 or 35 percent of budget through 50% of the fiscal year. School Administration YTD expenditures represents 48% of budget followed by District Administration of 44% of budget and School Admin Support Staff of 44% of budget. The Operating Transfers will be recorded at the end of the Fiscal Year during the Annual Audit preparation.
- 3. Page 9 Expenditures by function and location are demonstrated here showing District Wide, Distance Delivery, Fred Ipalook Elementary School, Eben Hopson Middle School, Barrow High School, Tikigaq School, and Alak School with the highest allocation of resources and related actuals.
- 4. Page 15 Fund Balance as of June 30, 2021 was \$15,600,507. This is a net decrease of \$3,894,001 from FY20.
- 5. Page 17 Cash and Investments to date through December 31, 2021 are \$45,009,136. This is a net increase of \$1,282,982 or 3.0 % from previous month. The net increase is mainly attributed to the last installment of the appropriation received from the NSB in the amount of \$9,207,013.
- 6. Page 19 Special Revenue Funds revenues and expenditures are reported on the cash basis and have not been adjusted. The Special Revenue Funds are demonstrated here which includes: Community Schools, Food Service, RLC, Village Athletics Program, and Employee Housing.

#### North Slope Borough School District General School Operating Fund - Summary of Expenditures by Location - ie. (Village/Schools) As of December 31, 2021

| cation Names               |                          | Locatio                    | n Totals   |            |        |                   |                            | 000       |           |                |                   |                  | 200 - District Wide |            |        |                             |                            | 250 - Distance D | elivery   |           |
|----------------------------|--------------------------|----------------------------|------------|------------|--------|-------------------|----------------------------|-----------|-----------|----------------|-------------------|------------------|---------------------|------------|--------|-----------------------------|----------------------------|------------------|-----------|-----------|
|                            | Original Approved Budget | Amended Approved<br>Budget | Actualo    | Variance   | % of   | Original Approved | Amended Approved<br>Budget | Actuals   | Variance  | % of<br>Budget | Original Approved | Amended Approved | Actuals             | Variance   | % of   | Original Approved<br>Budget | Amended Approved<br>Budget | Actuals          | Variance  | % (<br>Bw |
| penditures By Function     | Original Approved Budget | Buuger                     | Actuals    | Variance   | Buuger | Budger            | Budget                     | Actuals   | Valialice | Budget         | Budger            | Buuger           | Actuals             | Variatice  | Budget | Budget                      | Buuger                     | Actuals          | Valialice | Buc       |
| Regular Instruction        | 25,424,259               | 25,422,659                 | 9,256,650  | 16,166,009 | 36%    | 2,582,179         | 2,582,179                  | 1,033,213 | 1,548,966 | 40%            | 634,159           | 634,159          | 105,223             | 528,936    | 17%    | -                           |                            | -                | -         |           |
| Special Education          | 4,798,794                | 4,798,794                  | 1,781,286  | 3,017,507  | 37%    | 366,825           | 366,825                    | 149,630   | 217,196   | 41%            | 723,082           | 723,082          | 244,685             | 478,397    | 34%    | -                           |                            | -                | -         |           |
| Special Education Support  | 605,725                  | 605,725                    | 233,207    | 372,519    | 39%    | 35,378            | 35,378                     | 14,917    | 20,462    | 42%            | 570,347           | 570,347          | 218,290             | 352,057    | 38%    | -                           |                            | -                | -         |           |
| ) Student Support Services | 3,233,056                | 3,233,056                  | 1,134,317  | 2,098,738  | 35%    | 238,525           | 238,525                    | 77,728    | 160,797   | 33%            | 223,635           | 223,635          | 118,824             | 104,812    | 53%    | -                           |                            | -                | -         |           |
| Instructional Support      | 10,599,485               | 10,594,485                 | 4,333,764  | 6,260,722  | 41%    | 220,757           | 220,757                    | 98,145    | 122,612   | 44%            | 3,789,466         | 3,784,466        | 1,501,593           | 2,282,873  | 40%    | 6,107,400                   | 6,107,400                  | 2,544,750        | 3,562,650 | 4         |
| School Administration      | 3,647,065                | 3,648,665                  | 1,739,008  | 1,909,656  | 48%    | 411,685           | 411,685                    | 202,746   | 208,939   | 49%            | 15,000            | 15,000           | 4,581               | 10,419     | 31%    |                             |                            | -                | -         |           |
| School Admin Support Staff | 1,524,091                | 1,524,091                  | 673,769    | 850,323    | 44%    | 67,418            | 67,418                     | 29,831    | 37,587    | 44%            |                   |                  | -                   | -          |        | -                           |                            | -                | -         |           |
| District Administration    | 1,647,086                | 1,647,086                  | 720,800    | 926,287    | 44%    | 76,609            | 76,609                     | 12,013    | 64,596    | 16%            | 1,570,478         | 1,570,478        | 708,787             | 861,690    | 45%    |                             |                            | -                | -         |           |
| District Admin Support     | 3,453,795                | 3,453,795                  | 1,263,914  | 2,189,880  | 37%    | 87,198            | 87,198                     | 43,765    | 43,433    | 50%            | 3,366,596         | 3,366,596        | 1,220,149           | 2,146,447  | 36%    |                             |                            | -                |           |           |
| Maintenance & Operations   | 12,416,300               | 12,421,300                 | 4,357,844  | 8,063,455  | 35%    | 349,191           | 349,191                    | 168,004   | 181,187   | 48%            | 2,864,974         | 2,864,974        | 669,632             | 2,195,342  | 23%    |                             |                            | -                | -         |           |
| Pupil Activity             | 2,493,949                | 2,493,951                  | 584,503    | 1,909,448  | 23%    | 223,543           | 223,543                    | 103,561   | 119,982   | 46%            | 395,900           | 357,900          | 80,311              | 277,589    | 22%    |                             |                            | -                | -         |           |
| tal Operating Expenditures | 69,843,604               | 69,843,606                 | 26,079,062 | 43,764,544 | 37%    | 4,659,309         | 4,659,309                  | 1,933,552 | 2,725,756 | 41%            | 14,153,637        | 14,110,637       | 4,872,074           | 9,238,562  | 35%    | 6,107,400                   | 6,107,400                  | 2,544,750        | 3,562,650 | 4         |
| Transfer to Other Funds    | 5,138,759                | 5,138,757                  | -          | 5,138,757  | 0%     | -                 | -                          | -         | -         |                | 5,138,757         | 5,138,757        | -                   | 5,138,757  | 0%     | -                           | · · ·                      | -                | -         |           |
| tal Expenditures           | 74.982.363               | 74.982.363                 | 26.079.062 | 48,903,301 | 35%    | 4 659 309         | 4 659 309                  | 1.933.552 | 2.725.756 | 41%            | 19,292,394        | 19 249 394       | 4 872 074           | 14.377.319 | 25%    | 6.107.400                   | 6.107.400                  | 2,544,750        | 3,562,650 | 4         |

|                                                                |                             | Lo                         | cation         |          |                |                             |                            | Location          |          |                |                             |                            | Location             |                   |                |                             | I                          | Location        |                  |                |
|----------------------------------------------------------------|-----------------------------|----------------------------|----------------|----------|----------------|-----------------------------|----------------------------|-------------------|----------|----------------|-----------------------------|----------------------------|----------------------|-------------------|----------------|-----------------------------|----------------------------|-----------------|------------------|----------------|
| Location Names                                                 |                             |                            | 300 - Utqiagvi | k Area   |                |                             |                            | 350 - 1A Villages |          |                |                             |                            | 400 - Fred Ipalook I | Elementary School |                |                             |                            | 410 - Eben Hops | on Middle School |                |
|                                                                | Original Approved<br>Budget | Amended Approved<br>Budget | Actuals        | Variance | % of<br>Budget | Original Approved<br>Budget | Amended Approved<br>Budget | Actuals           | Variance | % of<br>Budget | Original Approved<br>Budget | Amended Approved<br>Budget | Actuals              | Variance          | % of<br>Budget | Original Approved<br>Budget | Amended Approved<br>Budget | Actuals         | Variance         | % of<br>Budget |
| Expenditures By Function                                       |                             | · · · · ·                  | -              |          |                |                             | · · · · ·                  |                   |          |                |                             | · · · ·                    |                      |                   |                |                             |                            |                 |                  |                |
| 100 Regular Instruction                                        | -                           |                            | -              | -        |                |                             |                            |                   | -        |                | 5,440,000                   | 5,440,000                  | 2,069,814            | 3,370,186         | 38%            | 2,352,344                   | 2,352,344                  | 892,992         | 1,459,352        | 38%            |
| 200 Special Education                                          | -                           |                            | -              | -        |                | -                           |                            |                   | -        |                | 797,163                     | 797,163                    | 299,250              | 497,913           | 38%            | 573,467                     | 573,467                    | 219,332         | 354,135          | 38%            |
| 220 Special Education Support                                  | -                           |                            | -              | -        |                |                             |                            |                   | -        |                | -                           |                            | -                    | -                 |                | -                           |                            | -               | -                |                |
| 300 Student Support Services                                   | -                           |                            | -              | -        |                |                             |                            |                   | -        |                | 549,118                     | 549,118                    | 228,148              | 320,969           | 42%            | 208,995                     | 208,995                    | 87,471          | 121,524          | 42%            |
| 350 Instructional Support                                      |                             | -                          | -              | -        |                |                             |                            |                   | -        |                | 137,014                     | 137,014                    | 44,698               | 92,317            | 33%            | 67,401                      | 67,401                     | 27,090          | 40,310           | 40%            |
| 400 School Administration                                      | -                           |                            | -              | -        |                | -                           |                            |                   | -        |                | 598,939                     | 598,939                    | 269,102              | 329,837           | 45%            | 385,581                     | 385,581                    | 191,522         | 194,059          | 50%            |
| 450 School Admin Support Staff                                 |                             | -                          | -              | -        |                |                             |                            |                   | -        |                | 325,082                     | 325,082                    | 139,309              | 185,773           | 43%            | 106,793                     | 106,793                    | 57,896          | 48,897           | 54%            |
| 510 District Administration                                    | -                           | -                          | -              | -        |                |                             |                            | -                 |          |                | -                           |                            | -                    |                   |                | -                           |                            | -               | -                |                |
| 550 District Admin Support                                     | -                           |                            | -              | -        |                |                             |                            |                   | -        |                | -                           |                            |                      | -                 |                | -                           |                            | -               | -                |                |
| 600 Maintenance & Operations                                   | 407,450                     | 407,450                    | 255,912        | 151,538  | 63%            |                             |                            | -                 |          |                | 895,241                     | 895,241                    | 371,600              | 523,640           | 42%            | 802,086                     | 802,086                    | 380,694         | 421,392          | 47%            |
| 700 Pupil Activity                                             |                             | -                          | -              | -        |                | 703,290                     | 736,290                    | 59,920            | 676,370  | 0.08138        | 51,015                      | 51,015                     | 6,554                | 44,461            | 13%            | 62,051                      | 62,051                     | 17,345          | 44,706           | 28%            |
| Total Operating Expenditures                                   | 407,450                     | 407,450                    | 255,912        | 151,538  | 63%            | 703,290                     | 736,290                    | 59,920            | 676,370  | 0.08138        | 8,793,573                   | 8,793,573                  | 3,428,475            | 5,365,097         | 39%            | 4,558,718                   | 4,558,718                  | 1,874,342       | 2,684,376        | 41%            |
| 900 Transfer to Other Funds                                    | -                           | -                          |                | -        |                | -                           | -                          | -                 |          |                | -                           | -                          |                      | -                 |                | -                           | -                          | -               | -                |                |
| Total Expenditures<br>*Expenditures do not include encumbrance | 407,450<br>e act            | 407,450                    | 255,912        | 151,538  | 63%            | 703,290                     | 736,290                    | 59,920            | 676,370  | 0.08138        | 8,793,573                   | 8,793,573                  | 3,428,475            | 5,365,097         | 39%            | 4,558,718                   | 4,558,718                  | 1,874,342       | 2,684,376        | 41%            |

|                                                                |                             | L                          | ocation           |           |                |                             | Loc                        | cation         |            |                |                             | L                          | ocation          |           |                |                             | Lo                         | cation          |           |                |
|----------------------------------------------------------------|-----------------------------|----------------------------|-------------------|-----------|----------------|-----------------------------|----------------------------|----------------|------------|----------------|-----------------------------|----------------------------|------------------|-----------|----------------|-----------------------------|----------------------------|-----------------|-----------|----------------|
| Location Names                                                 |                             |                            | 420 - Barrow High | 1 School  |                |                             |                            | 425 - RLC Qato | qinniagvik |                |                             |                            | 430 - Nunamiut S | ichool    |                |                             |                            | 440 - Tikigaq S | chool     |                |
|                                                                | Original Approved<br>Budget | Amended Approved<br>Budget | Actuals           | Variance  | % of<br>Budget | Original Approved<br>Budget | Amended Approved<br>Budget | Actuals        | Variance   | % of<br>Budget | Original Approved<br>Budget | Amended Approved<br>Budget | Actuals          | Variance  | % of<br>Budget | Original Approved<br>Budget | Amended Approved<br>Budget | Actuals         | Variance  | % of<br>Budget |
| Expenditures By Function                                       |                             |                            |                   |           |                |                             |                            |                |            |                |                             |                            |                  |           |                |                             |                            |                 |           |                |
| 100 Regular Instruction                                        | 2,211,492                   | 2,209,992                  | 833,916           | 1,376,077 | 38%            | -                           | -                          | -              | -          |                | 1,400,510                   | 1,400,510                  | 507,953          | 892,556   | 36%            | 2,827,602                   | 2,827,602                  | 989,377         | 1,838,225 | 35%            |
| 200 Special Education                                          | 547,785                     | 547,785                    | 231,368           | 316,417   | 42%            |                             | -                          | -              | -          |                | 213,171                     | 213,171                    | 71,603           | 141,569   | 34%            | 542,894                     | 542,894                    | 77,282          | 465,612   | 14%            |
| 220 Special Education Support                                  |                             |                            | -                 | -         |                |                             | -                          | -              | -          |                |                             | -                          | -                | -         |                | -                           |                            | -               | -         |                |
| 300 Student Support Services                                   | 241,949                     | 241,949                    | 99,844            | 142,105   | 41%            |                             | -                          | -              | -          |                | 221,238                     | 221,238                    | 45,563           | 175,674   | 21%            | 257,049                     | 257,049                    | 99,093          | 157,956   | 39%            |
| 350 Instructional Support                                      | 88,786                      | 88,786                     | 40,987            | 47,799    | 46%            |                             |                            | 25,205         | (25,205)   |                |                             |                            |                  | -         |                | 147,845                     | 147,845                    | 39,975          | 107,870   | 27%            |
| 400 School Administration                                      | 404,199                     | 405,699                    | 194,506           | 211,193   | 48%            |                             | -                          | -              | -          |                | 219,449                     | 219,449                    | 103,518          | 115,931   | 47%            | 363,679                     | 363,679                    | 175,609         | 188,070   | 48%            |
| 450 School Admin Support Staff                                 | 160,552                     | 160,552                    | 95,661            | 64,891    | 60%            |                             |                            | -              | -          |                | 94,408                      | 94,408                     | 61,346           | 33,062    | 65%            | 209,916                     | 209,916                    | 70,093          | 139,822   | 33%            |
| 510 District Administration                                    | · · · ·                     | · · · · ·                  |                   |           |                |                             | -                          |                |            |                |                             |                            |                  | -         |                | · · · · ·                   |                            |                 | -         |                |
| 550 District Admin Support                                     |                             |                            |                   |           |                |                             |                            | -              | -          |                |                             |                            |                  | -         |                |                             |                            | -               |           |                |
| 600 Maintenance & Operations                                   | 1,123,199                   | 1,123,199                  | 496,803           | 626,396   | 44%            |                             | -                          |                |            |                | 752,246                     | 752,246                    | 224,598          | 527,649   | 30%            | 1,070,069                   | 1,070,069                  | 403,984         | 666,084   | 38%            |
| 700 Pupil Activity                                             | 692,639                     | 697,639                    | 214,804           | 482,835   | 31%            |                             | -                          | -              | -          |                | 31,466                      | 31,466                     | 11,042           | 20,424    | 35%            | 29,939                      | 29,939                     | 17,991          | 11,948    | 60%            |
| Total Operating Expenditures                                   | 5,470,600                   | 5,475,600                  | 2,207,888         | 3,267,712 | 40%            | -                           | -                          | 25,205         | (25,205)   |                | 2,932,487                   | 2,932,487                  | 1,025,623        | 1,906,864 | 35%            | 5,448,992                   | 5,448,992                  | 1,873,405       | 3,575,588 | 34%            |
| 900 Transfer to Other Funds                                    | -                           | · ·                        |                   |           |                | -                           |                            |                |            |                |                             |                            |                  | -         |                |                             | · ·                        |                 | -         |                |
| Total Expenditures<br>*Expenditures do not include encumbrance | 5,470,600<br>act            | 5,475,600                  | 2,207,888         | 3,267,712 | 40%            |                             |                            | 25,205         | (25,205)   |                | 2,932,487                   | 2,932,487                  | 1,025,623        | 1,906,864 | 35%            | 5,448,992                   | 5,448,992                  | 1,873,405       | 3,575,588 | 34%            |

|                                                                |                             | Lo                         | ocation           |             | <u> </u>       |                             | L                          | ocation           |           |                |                             | Lo                         | cation    |           |                |                             | Lo                         | ocation          |               |                |
|----------------------------------------------------------------|-----------------------------|----------------------------|-------------------|-------------|----------------|-----------------------------|----------------------------|-------------------|-----------|----------------|-----------------------------|----------------------------|-----------|-----------|----------------|-----------------------------|----------------------------|------------------|---------------|----------------|
| Location Names                                                 |                             |                            | 450 - Nuiqsut Tra | pper School |                |                             |                            | 460 - Kali School |           |                | 470 - Alak School           |                            |           |           |                |                             |                            | 480 - Harold Kav | eolook School |                |
|                                                                | Original Approved<br>Budget | Amended Approved<br>Budget | Actuals           | Variance    | % of<br>Budget | Original Approved<br>Budget | Amended Approved<br>Budget | Actuals           | Variance  | % of<br>Budget | Original Approved<br>Budget | Amended Approved<br>Budget | Actuals   | Variance  | % of<br>Budget | Original Approved<br>Budget | Amended Approved<br>Budget | Actuals          | Variance      | % of<br>Budget |
| Expenditures By Function                                       |                             |                            |                   |             |                |                             |                            |                   |           |                |                             |                            |           |           |                |                             |                            |                  |               |                |
| 100 Regular Instruction                                        | 1,696,517                   | 1,696,517                  | 596,096           | 1,100,421   | 35%            | 1,426,909                   | 1,426,909                  | 503,074           | 923,835   | 35%            | 2,176,855                   | 2,176,855                  | 754,465   | 1,422,391 | 35%            | 931,794                     | 931,794                    | 359,363          | 572,430       | 39%            |
| 200 Special Education                                          | 166,665                     | 166,665                    | 57,841            | 108,824     | 35%            | 219,689                     | 219,689                    | 98,348            | 121,341   | 45%            | 327,047                     | 327,047                    | 155,418   | 171,629   | 48%            | 135,763                     | 135,763                    | 91,547           | 44,217        | 67%            |
| 220 Special Education Support                                  |                             |                            | -                 | -           |                | -                           | -                          | -                 | -         |                | -                           | -                          |           |           |                | -                           | -                          | -                | -             |                |
| 300 Student Support Services                                   | 181,273                     | 181,273                    | 15,061            | 166,212     | 8%             | 141,924                     | 141,924                    | 6,075             | 135,849   | 4%             | 233,323                     | 233,323                    | 100,066   | 133,257   | 43%            | 289,879                     | 289,879                    | 112,518          | 177,361       | 39%            |
| 350 Instructional Support                                      |                             | -                          | -                 | -           |                |                             |                            | -                 | -         |                |                             | -                          | 4,118     | (4,118)   |                |                             | -                          | 6,196            | (6,196)       |                |
| 400 School Administration                                      | 205,520                     | 205,520                    | 100,492           | 105,028     | 49%            | 232,761                     | 232,761                    | 115,749           | 117,012   | 50%            | 239,852                     | 239,852                    | 118,885   | 120,967   | 50%            | 194,451                     | 194,451                    | 89,455           | 104,996       | 46%            |
| 450 School Admin Support Staff                                 | 69,294                      | 69,294                     | 29,505            | 39,789      | 43%            | 78,058                      | 78,058                     | 23,711            | 54,347    | 30%            | 171,640                     | 171,640                    | 82,728    | 88,912    | 48%            | 83,142                      | 83,142                     | 28,978           | 54,164        | 35%            |
| 510 District Administration                                    |                             | -                          | -                 | -           |                |                             |                            |                   | -         |                |                             | -                          |           |           |                |                             | -                          |                  | -             |                |
| 550 District Admin Support                                     |                             |                            | -                 | -           |                |                             |                            |                   | -         |                |                             | -                          |           | -         |                |                             |                            |                  |               |                |
| 600 Maintenance & Operations                                   | 473,629                     | 473,629                    | 180,649           | 292,980     | 38%            | 783,801                     | 783,801                    | 264,403           | 519,397   | 34%            | 1,175,384                   | 1,175,384                  | 366,907   | 808,477   | 31%            | 809,319                     | 814,319                    | 260,295          | 554,024       | 32%            |
| 700 Pupil Activity                                             | 58,875                      | 58,875                     | 15,274            | 43,601      | 26%            | 32,419                      | 32,419                     | 10,009            | 22,410    | 31%            | 149,012                     | 149,012                    | 17,383    | 131,629   | 12%            | 2,153                       | 2,153                      | 9,041            | (6,889)       | 420%           |
| Total Operating Expenditures                                   | 2,851,774                   | 2,851,774                  | 994,917           | 1,856,856   | 35%            | 2,915,560                   | 2,915,560                  | 1,021,369         | 1,894,191 | 35%            | 4,473,114                   | 4,473,114                  | 1,599,971 | 2,873,143 | 36%            | 2,446,501                   | 2,451,501                  | 957,392          | 1,494,109     | 39%            |
| 900 Transfer to Other Funds                                    | -                           | -                          |                   | -           |                |                             |                            |                   | -         |                | -                           | -                          |           | -         |                | -                           | -                          |                  | -             |                |
| Total Expenditures<br>*Expenditures do not include encumbrance | 2,851,774                   | 2,851,774                  | 994,917           | 1,856,856   | 35%            | 2,915,560                   | 2,915,560                  | 1,021,369         | 1,894,191 | 35%            | 4,473,114                   | 4,473,114                  | 1,599,971 | 2,873,143 | 36%            | 2,446,501                   | 2,451,501                  | 957,392          | 1,494,109     | 39%            |

|                                          |                             | Lo                         | cation           |           |                |                             | Lo                         | cation              |              |                |
|------------------------------------------|-----------------------------|----------------------------|------------------|-----------|----------------|-----------------------------|----------------------------|---------------------|--------------|----------------|
| Location Names                           |                             |                            | 490 - Meade Rive | er School |                |                             |                            | 499 - Kiita Learnii | ng Community |                |
|                                          | Original Approved<br>Budget | Amended Approved<br>Budget | Actuals          | Variance  | % of<br>Budget | Original Approved<br>Budget | Amended Approved<br>Budget | Actuals             | Variance     | % of<br>Budget |
| Expenditures By Function                 |                             |                            |                  |           |                |                             |                            |                     |              |                |
| 100 Regular Instruction                  | 1,265,598                   | 1,265,598                  | 396,805          | 868,793   | 31%            | 478,302                     | 478,202                    | 214,360             | 263,842      | 45%            |
| 200 Special Education                    | 126,978                     | 126,978                    | 84,983           | 41,994    | 67%            | 58,264                      | 58,264                     | -                   | 58,264       | 0%             |
| 220 Special Education Support            |                             | -                          |                  | -         |                |                             | -                          | -                   |              |                |
| 300 Student Support Services             | 310,483                     | 310,483                    | 87,400           | 223,083   | 28%            | 135,665                     | 135,665                    | 56,526              | 79,139       | 42%            |
| 350 Instructional Support                | 40,816                      | 40,816                     | 1,008            | 39,809    | 2%             |                             | -                          | -                   | -            |                |
| 400 School Administration                | 184,992                     | 184,992                    | 79,420           | 105,572   | 43%            | 190,957                     | 191,057                    | 93,424              | 97,633       | 49%            |
| 450 School Admin Support Staff           | 64,533                      | 64,533                     | 18,144           | 46,389    | 28%            | 93,254                      | 93,254                     | 36,566              | 56,689       | 39%            |
| 510 District Administration              |                             | -                          | -                | -         |                |                             | -                          | -                   |              |                |
| 550 District Admin Support               | -                           |                            | -                | -         |                |                             | -                          | -                   | -            |                |
| 600 Maintenance & Operations             | 877,711                     | 877,711                    | 305,139          | 572,572   | 35%            | 32,000                      | 32,000                     | 9,223               | 22,777       | 29%            |
| 700 Pupil Activity                       | 58,879                      | 58,879                     | 18,166           | 40,713    | 31%            | 2,769                       | 2,769                      | 3,103               | (334)        | 112%           |
| Total Operating Expenditures             | 2,929,991                   | 2,929,991                  | 991,066          | 1,938,925 | 34%            | 991,211                     | 991,211                    | 413,201             | 578,010      | 42%            |
| 900 Transfer to Other Funds              | -                           | -                          |                  | -         |                | -                           |                            |                     | -            |                |
| Total Expenditures                       | 2,929,991                   | 2,929,991                  | 991,066          | 1,938,925 | 34%            | 991,211                     | 991,211                    | 413,201             | 578,010      | 42%            |
| *Expenditures do not include encumbrance | e act                       |                            |                  |           |                |                             |                            |                     |              |                |