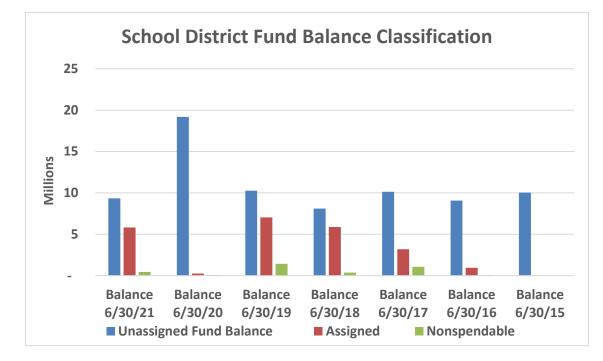

### North Slope Borough School District General School Operating Fund - Designation of Fund Balance As of December 31, 2021

|                                                       | Unassigned<br>Fund Balance            | Assigned                  | Nonspendable                 | Total                                  |
|-------------------------------------------------------|---------------------------------------|---------------------------|------------------------------|----------------------------------------|
| Balance 6/30/21                                       | 9,342,161                             | 5,817,754                 | 440,592                      | 15,600,507                             |
| Balance 6/30/20                                       | 19,188,810                            | 247,494                   | 58,204                       | 19,494,508                             |
| Balance 6/30/19                                       | 10,262,831                            | 7,030,948                 | 1,430,041                    | 18,723,820                             |
| Balance 6/30/18                                       | 8,101,593                             | 5,873,882                 | 364,655                      | 14,340,130                             |
| Balance 6/30/17<br>Balance 6/30/16<br>Balance 6/30/15 | 10,132,025<br>9,064,785<br>10,040,987 | 3,186,103<br>937,619<br>- | 1,066,827<br>62,004<br>7,815 | 14,384,955<br>10,064,408<br>10,048,802 |