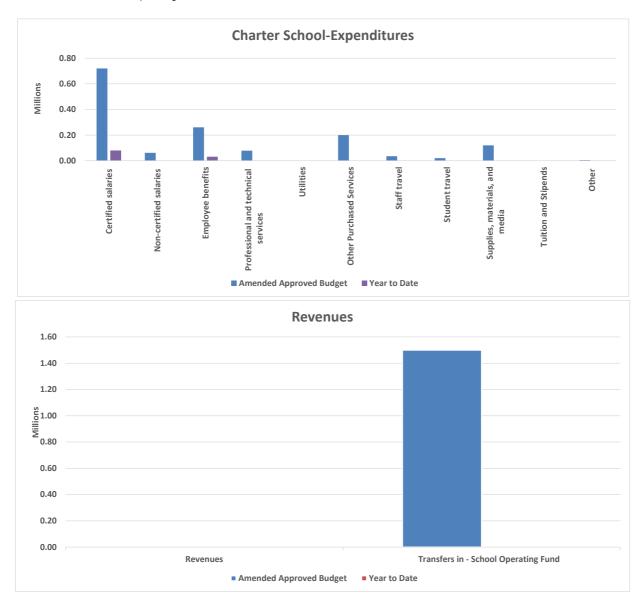

#### North Slope Borough School District General School Operating Fund - Special Revenue Funds - Charter School As of December 31, 2021

|                                                   | Original<br>Approved<br>Budget | Amended<br>Approved<br>Budget | Year to Date | Variance    |
|---------------------------------------------------|--------------------------------|-------------------------------|--------------|-------------|
|                                                   | Duuget                         | Dudget                        | Teal to Date | Vanance     |
| Revenues                                          | -                              | -                             | -            | -           |
| Expenditures                                      |                                |                               |              |             |
| Charter School:                                   |                                |                               |              |             |
| Certified salaries                                | 720,006                        | 720,006                       | 80,169       | 639,837     |
| Non-certified salaries                            | 61,454                         | 61,454                        | -            | 61,454      |
| Employee benefits                                 | 260,358                        | 260,358                       | 31,258       | 229,100     |
| Professional and technical services               | 78,182                         | 78,182                        | -            | 78,182      |
| Utilities                                         | -                              | -                             | -            | -           |
| Other Purchased Services                          | 200,000                        | 200,000                       | -            | 200,000     |
| Staff travel                                      | 35,000                         | 35,000                        | -            | 35,000      |
| Student travel                                    | 20,000                         | 20,000                        | -            | 20,000      |
| Supplies, materials, and media                    | 120,000                        | 120,000                       | -            | 120,000     |
| Tuition and Stipends                              | -                              | -                             | -            | -           |
| Other                                             | 5,000                          | 5,000                         | -            | 5,000       |
| Total Expenditures                                | 1,500,000                      | 1,500,000                     | 111,427      | 1,388,573   |
| Excess (deficiency) of revenues over expenditures | (1,500,000)                    | (1,500,000)                   | (111,427)    | (1,388,573) |
| Other financing sources:                          |                                |                               |              |             |
| Transfers in - School Operating Fund              | 1,500,000                      | 1,500,000                     | -            | 1,500,000   |