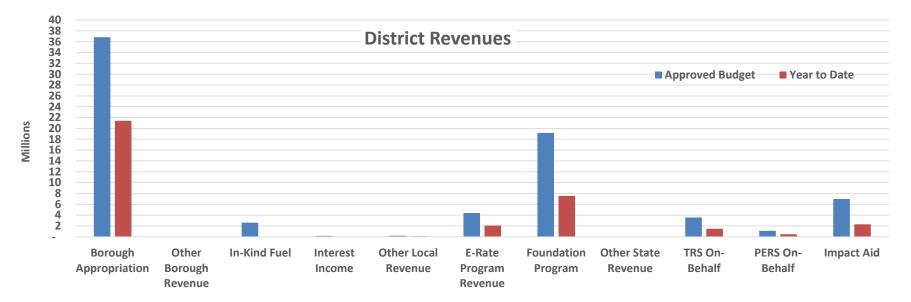

#### North Slope Borough School District General School Operating Fund - Summary of Revenues As of December 31, 2021

|                        |                 | Amended<br>Approved |              |              |             |
|------------------------|-----------------|---------------------|--------------|--------------|-------------|
|                        | Approved Budget | Budget              | Year to Date | Variance     | % of Budget |
| Revenues:              |                 |                     |              |              |             |
| Borough Appropriation  | 36,828,052      | 36,828,052          | 21,385,502   | (15,442,550) | 58%         |
| Other Borough Revenue  | -               | -                   | -            | -            |             |
| In-Kind Fuel           | 2,600,000       | 2,600,000           | -            | (2,600,000)  | 0%          |
| Interest Income        | 175,000         | 175,000             | -            | (175,000)    | 0%          |
| Other Local Revenue    | 191,400         | 191,400             | 87,072       | (104,328)    | 45%         |
| E-Rate Program Revenue | 4,393,440       | 4,393,440           | 2,086,695    | (2,306,745)  | 47%         |
| Foundation Program     | 19,160,684      | 19,160,684          | 7,556,335    | (11,604,349) | 39%         |
| Other State Revenue    | -               | -                   | -            | -            |             |
| TRS On-Behalf          | 3,555,105       | 3,555,105           | 1,464,420    | (2,090,685)  | 41%         |
| PERS On-Behalf         | 1,104,203       | 1,104,203           | 469,133      | (635,070)    | 42%         |
| Impact Aid             | 6,974,479       | 6,974,479           | 2,304,776    | (4,669,703)  | 33%         |
| Operating Revenues     | 74,982,363      | 74,982,363          | 35,353,933   | (39,628,430) | 47%         |
| Total Revenues         | 74,982,363      | 74,982,363          | 35,353,933   | (39,628,430) | 47%         |