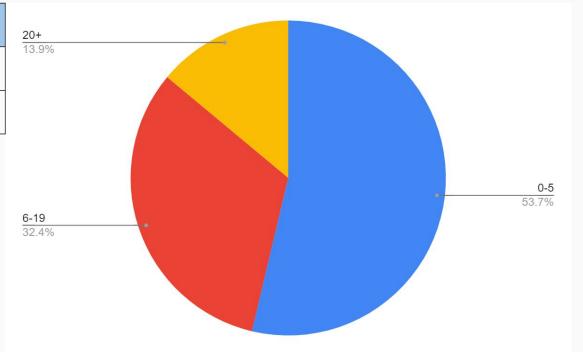

## Active Staff Demographics

| Number of Staff by Years of Service Group |      |     |             |  |  |  |  |
|-------------------------------------------|------|-----|-------------|--|--|--|--|
| 0-5                                       | 6-19 | 20+ | Grand Total |  |  |  |  |
| 312                                       | 188  | 81  | 581         |  |  |  |  |