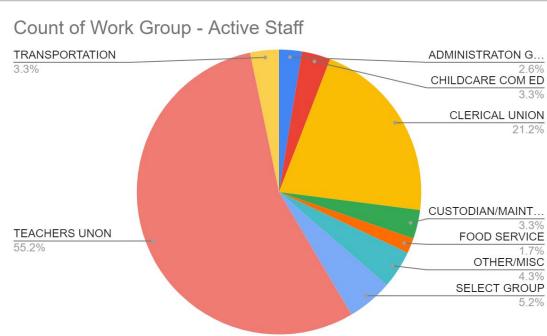

## **Active Staff Demographics**

| Total Count |
|-------------|
| 15          |
| 19          |
| 123         |
| 19          |
| 10          |
| 25          |
| 30          |
| 321         |
| 19          |
| 581         |
|             |