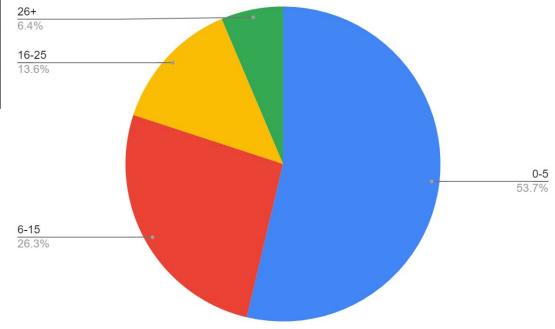

## Active Staff Demographics

| Number of Staff by Years of Service Group |      |       |     |             |  |  |
|-------------------------------------------|------|-------|-----|-------------|--|--|
| 0-5                                       | 6-15 | 16-25 | 26+ | Grand Total |  |  |
| 312                                       | 153  | 79    | 37  | 581         |  |  |