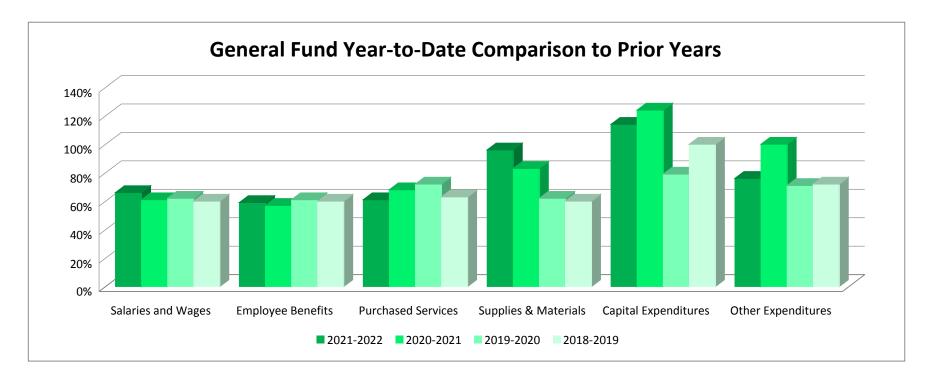

#### **General Fund**

Salaries and Wages Employee Benefits Purchased Services Supplies & Materials Capital Expenditures Other Expenditures Total General Fund

Food Service Fund Community Education Fund Construction Fund Debt Service Fund Custodial Fund Total All Funds

|               | 2021-2022     |               | Year      | -to-Date Compa | ared to Total Bu | ıdget     |
|---------------|---------------|---------------|-----------|----------------|------------------|-----------|
| Current Month | Year-to-Date  | Budget        | 2021-2022 | 2020-2021      | 2019-2020        | 2018-2019 |
| 462,461.34    | 3,607,986.13  | 5,506,856.00  | 66%       | 61%            | 62%              | 60%       |
| 197,988.87    | 1,449,195.58  | 2,442,882.00  | 59%       | 57%            | 61%              | 60%       |
| 205,459.30    | 914,452.17    | 1,508,764.00  | 61%       | 68%            | 72%              | 63%       |
| 100,673.28    | 537,484.84    | 561,345.00    | 96%       | 83%            | 62%              | 60%       |
| 14,576.00     | 146,931.23    | 128,996.00    | 114%      | 124%           | 79%              | 100%      |
| 270.76        | 32,607.61     | 42,961.00     | 76%       | 100%           | 71%              | 72%       |
| 981,429.55    | 6,688,657.56  | 10,191,804.00 | 66%       | 63%            | 63%              | 62%       |
|               |               |               |           |                |                  |           |
| 60,461.62     | 349,673.86    | 491,381.00    | 71%       | 59%            | 76%              | 66%       |
| 30,443.75     | 205,777.13    | 310,989.00    | 66%       | 61%            | 59%              | 56%       |
| 74,583.03     | 1,618,325.53  | 5,103,238.00  | 32%       | 99%            | 17%              | 0%        |
| -             | 1,258,622.50  | 1,325,754.00  | 95%       | 95%            | 100%             | 63%       |
|               | 10,007.00     | 11,000.00     | 91%       | 77%            | 69%              | 58%       |
| 1,146,917.95  | 10,131,063.58 | 17,434,166.00 | 58%       | 79%            | 50%              | 63%       |