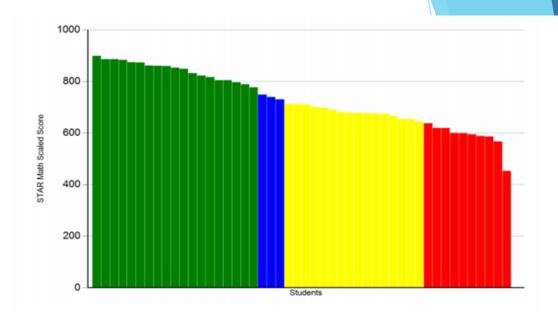

# STAR Testing-Math Fall

| Bench           | Students                                                        |                                                                                        |                                                                                                                                                                                                                                                          |
|-----------------|-----------------------------------------------------------------|----------------------------------------------------------------------------------------|----------------------------------------------------------------------------------------------------------------------------------------------------------------------------------------------------------------------------------------------------------|
| Scaled Score    | Percentile Rank                                                 | Number                                                                                 | Percent                                                                                                                                                                                                                                                  |
|                 |                                                                 |                                                                                        |                                                                                                                                                                                                                                                          |
| At/Above 777 SS | At/Above 40 PR                                                  | 20                                                                                     | 38%                                                                                                                                                                                                                                                      |
|                 |                                                                 | 20                                                                                     | 38%                                                                                                                                                                                                                                                      |
|                 |                                                                 |                                                                                        |                                                                                                                                                                                                                                                          |
| Below 777 SS    | Below 40 PR                                                     | 4                                                                                      | 8%                                                                                                                                                                                                                                                       |
| Below 723 SS    | Below 25 PR                                                     | 17                                                                                     | 33%                                                                                                                                                                                                                                                      |
| Below 645 SS    | Below 10 PR                                                     | 11                                                                                     | 21%                                                                                                                                                                                                                                                      |
|                 |                                                                 | 32                                                                                     | 62%                                                                                                                                                                                                                                                      |
|                 |                                                                 | 52                                                                                     |                                                                                                                                                                                                                                                          |
|                 | Scaled Score<br>At/Above 777 SS<br>Below 777 SS<br>Below 723 SS | At/Above 777 SS At/Above 40 PR<br>Below 777 SS Below 40 PR<br>Below 723 SS Below 25 PR | Scaled Score     Percentile Rank     Number       At/Above 777 SS     At/Above 40 PR     20       20     20     20       Below 777 SS     Below 40 PR     4       Below 723 SS     Below 25 PR     17       Below 645 SS     Below 10 PR     11       32 |

# STAR Testing-Math Spring

|                                         | Bench           | Students        |        |         |
|-----------------------------------------|-----------------|-----------------|--------|---------|
| Categories / Levels                     | Scaled Score    | Percentile Rank | Number | Percent |
| At/Above Benchmark                      |                 |                 |        |         |
| At/Above Benchmark                      | At/Above 777 SS | At/Above 40 PR  | 19     | 40%     |
| Category Total                          |                 | 19              | 40%    |         |
| Below Benchmark                         |                 |                 |        |         |
| On Watch                                | Below 777 SS    | Below 40 PR     | 3      | 6%      |
| Intervention                            | Below 723 SS    | Below 25 PR     | 16     | 33%     |
| <ul> <li>Urgent Intervention</li> </ul> | Below 645 SS    | Below 10 PR     | 10     | 21%     |
| Category Total                          |                 | 29              | 60%    |         |
| Students Tested                         |                 | 48              |        |         |