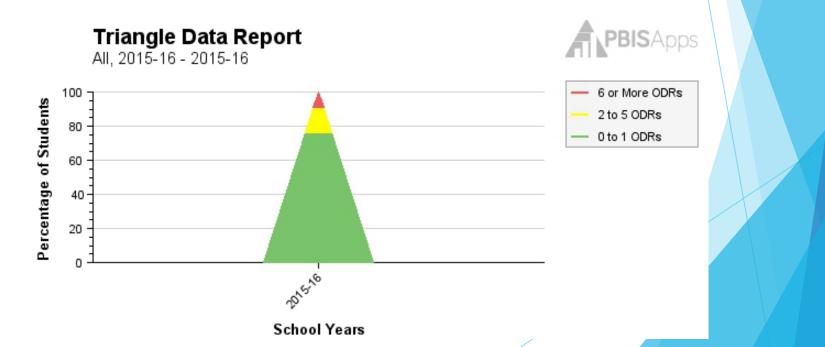

#### 2015-2016 Referrals

- 0-1 referrals: 76.52% (202)
- 2-5 referrals: 15.15% (50)
- 6+ referrals: 8.33% (12)