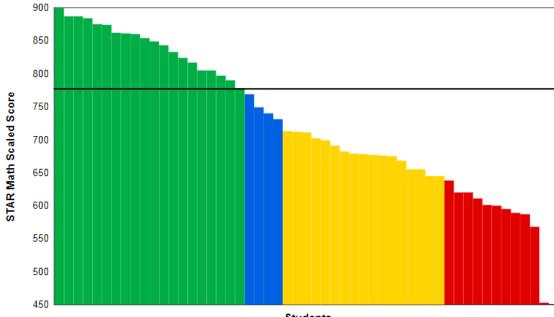

# STAR Testing-Math Fall

| Bench           | Students                                                        |                                                                                        |                                                                                                                                                                                                                                                          |
|-----------------|-----------------------------------------------------------------|----------------------------------------------------------------------------------------|----------------------------------------------------------------------------------------------------------------------------------------------------------------------------------------------------------------------------------------------------------|
| Scaled Score    | Percentile Rank                                                 | Number                                                                                 | Percent                                                                                                                                                                                                                                                  |
|                 |                                                                 |                                                                                        |                                                                                                                                                                                                                                                          |
| At/Above 777 SS | At/Above 40 PR                                                  | 20                                                                                     | 38%                                                                                                                                                                                                                                                      |
|                 |                                                                 | 20                                                                                     | 38%                                                                                                                                                                                                                                                      |
|                 |                                                                 |                                                                                        |                                                                                                                                                                                                                                                          |
| Below 777 SS    | Below 40 PR                                                     | 4                                                                                      | 8%                                                                                                                                                                                                                                                       |
| Below 723 SS    | Below 25 PR                                                     | 17                                                                                     | 33%                                                                                                                                                                                                                                                      |
| Below 645 SS    | Below 10 PR                                                     | 11                                                                                     | 21%                                                                                                                                                                                                                                                      |
|                 |                                                                 | 32                                                                                     | 62%                                                                                                                                                                                                                                                      |
|                 |                                                                 | 52                                                                                     |                                                                                                                                                                                                                                                          |
|                 | Scaled Score<br>At/Above 777 SS<br>Below 777 SS<br>Below 723 SS | At/Above 777 SS At/Above 40 PR<br>Below 777 SS Below 40 PR<br>Below 723 SS Below 25 PR | Scaled Score     Percentile Rank     Number       At/Above 777 SS     At/Above 40 PR     20       20     20     20       Below 777 SS     Below 40 PR     4       Below 723 SS     Below 25 PR     17       Below 645 SS     Below 10 PR     11       32 |