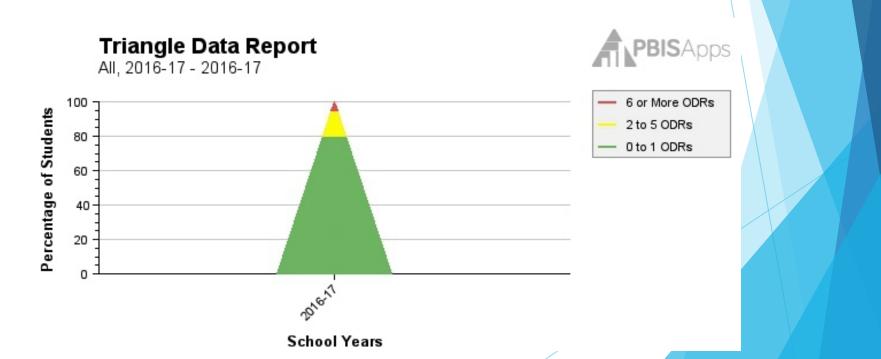

#### 2016-2017 Referrals

- 0-1 referrals: 80.84% (211)
- 2-5 referrals: 14.94% (39)
- 6+ referrals: 4.21% (11)