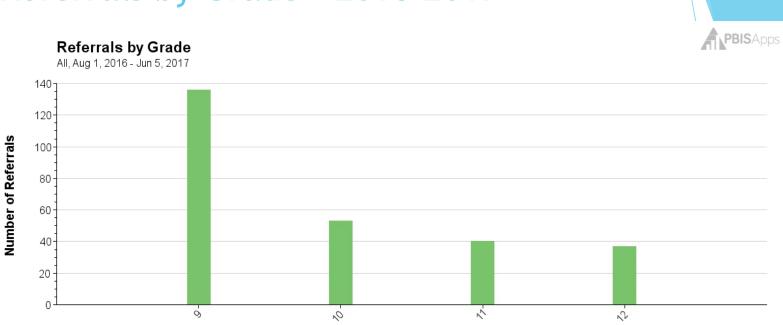

#### PBISApps **Referrals by Grade** All, Sep 8, 2015 - Jun 17, 2016 140<sub>7</sub> 120 Number of Referrals 100 80. 60 40 20 0. 9 7-2 N.

Referrals by Grade - 2015-2016

Grade

Referrals by Grade - 2016-2017

Grade