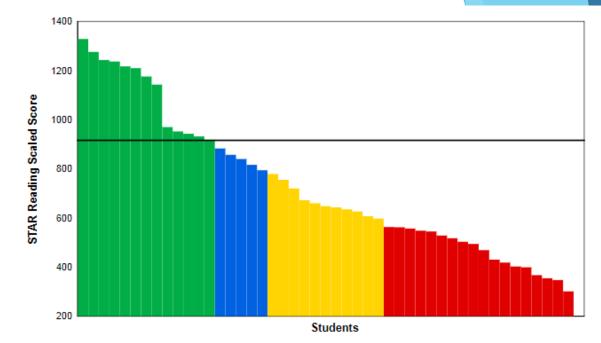

## STAR Testing-Reading Fall

|                     | Bench           | Students        |        |         |
|---------------------|-----------------|-----------------|--------|---------|
| Categories / Levels | Scaled Score    | Percentile Rank | Number | Percent |
| At/Above Benchmark  |                 |                 |        |         |
| At/Above Benchmark  | At/Above 916 SS | At/Above 40 PR  | 13     | 28%     |
| Category Total      | 13              | 28%             |        |         |
| Below Benchmark     |                 |                 |        |         |
| On Watch            | Below 916 SS    | Below 40 PR     | 5      | 11%     |
| Intervention        | Below 780 SS    | Below 25 PR     | 11     | 23%     |
| Urgent Intervention | Below 586 SS    | Below 10 PR     | 18     | 38%     |
| Category Total      |                 |                 | 34     | 72%     |
| Students Tested     |                 |                 | 47     |         |

STAR Testing-Reading Spring

|                     | Bench           | Students        |        |         |
|---------------------|-----------------|-----------------|--------|---------|
| Categories / Levels | Scaled Score    | Percentile Rank | Number | Percent |
| At/Above Benchmark  |                 |                 |        |         |
| At/Above Benchmark  | At/Above 948 SS | At/Above 40 PR  | 14     | 25%     |
| Category Total      |                 | 14              | 25%    |         |
| Below Benchmark     |                 |                 |        |         |
| On Watch            | Below 948 SS    | Below 40 PR     | 10     | 18%     |
| Intervention        | Below 819 SS    | Below 25 PR     | 11     | 20%     |
| Urgent Intervention | Below 617 SS    | Below 10 PR     | 21     | 38%     |
| Category Total      |                 | 42              | 75%    |         |
| Students Tested     |                 |                 | 56     |         |