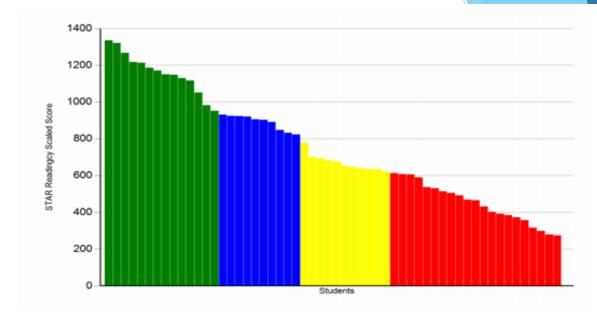

## STAR Testing-Reading Fall

|                     | Bench           | Students        |        |         |
|---------------------|-----------------|-----------------|--------|---------|
| Categories / Levels | Scaled Score    | Percentile Rank | Number | Percent |
| At/Above Benchmark  |                 |                 |        |         |
| At/Above Benchmark  | At/Above 916 SS | At/Above 40 PR  | 13     | 28%     |
| Category Total      | 13              | 28%             |        |         |
| Below Benchmark     |                 |                 |        |         |
| On Watch            | Below 916 SS    | Below 40 PR     | 5      | 11%     |
| Intervention        | Below 780 SS    | Below 25 PR     | 11     | 23%     |
| Urgent Intervention | Below 586 SS    | Below 10 PR     | 18     | 38%     |
| Category Total      |                 |                 | 34     | 72%     |
| Students Tested     |                 |                 | 47     |         |

STAR Testing-Reading Spring

|                     | Bench           | Students        |        |         |
|---------------------|-----------------|-----------------|--------|---------|
| Categories / Levels | Scaled Score    | Percentile Rank | Number | Percent |
| At/Above Benchmark  |                 |                 |        |         |
| At/Above Benchmark  | At/Above 948 SS | At/Above 40 PR  | 14     | 25%     |
| Category Total      |                 | 14              | 25%    |         |
| Below Benchmark     |                 |                 |        |         |
| On Watch            | Below 948 SS    | Below 40 PR     | 10     | 18%     |
| Intervention        | Below 819 SS    | Below 25 PR     | 11     | 20%     |
| Urgent Intervention | Below 617 SS    | Below 10 PR     | 21     | 38%     |
| Category Total      |                 | 42              | 75%    |         |
| Students Tested     |                 |                 | 56     |         |