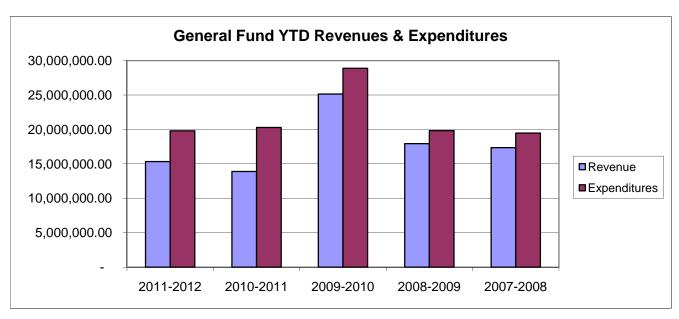

**2008-2009** 49,007,812.00 19,828,494.65 **2007-2008** 47,600,806.00 19,469,243.46

GENERAL FUND YTD Revenue Expenditures **2011-2012** 15,344,788.00 19,801,965.00

**2010-2011** 13,895,945.72 20,287,654.26 **2009-2010** 25,150,120.23 28,887,740.01 **2008-2009** 17,926,995.31 19,828,494.65 **2007-2008** 17,359,911.71 19,469,243.46