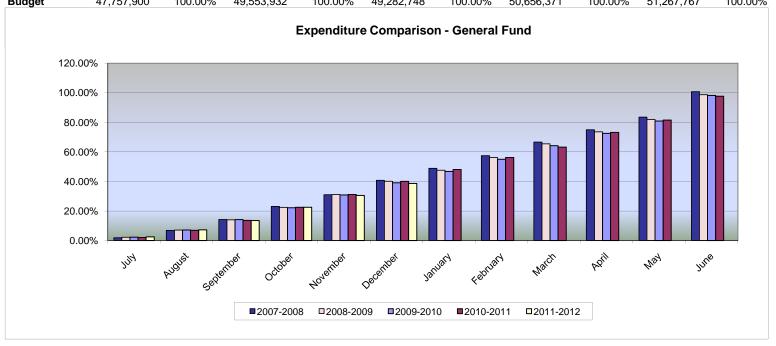

## **EXPENDITURE COMPARISON GENERAL FUND**

|           | 2007-2008          |                | 2008-2009          |                | 2009-2010          |                | 2010-2011          |                | 2011-2012          |                |
|-----------|--------------------|----------------|--------------------|----------------|--------------------|----------------|--------------------|----------------|--------------------|----------------|
|           | \$ Year to<br>Date | % of<br>Budget |
| July      | 912,787            | 1.91%          | 1,100,958          | 2.22%          | 1,110,856          | 2.25%          | 1,032,211          | 2.04%          | 1,282,151          | 2.50%          |
| August    | 3,263,121          | 6.83%          | 3,483,909          | 7.03%          | 3,520,049          | 7.14%          | 3,521,070          | 6.95%          | 3,736,653          | 7.29%          |
| September | 6,793,666          | 14.23%         | 6,955,674          | 14.04%         | 6,967,762          | 14.14%         | 6,917,587          | 13.66%         | 6,941,816          | 13.54%         |
| October   | 11,052,856         | 23.14%         | 11,112,819         | 22.43%         | 10,955,408         | 22.23%         | 11,419,760         | 22.54%         | 11,555,534         | 22.54%         |
| November  | 14,829,584         | 31.05%         | 15,396,790         | 31.07%         | 15,193,695         | 30.83%         | 15,797,024         | 31.18%         | 15,634,746         | 30.50%         |
| December  | 19,469,076         | 40.77%         | 19,874,998         | 40.11%         | 19,245,390         | 39.05%         | 20,287,654         | 40.05%         | 19,801,965         | 38.62%         |
| January   | 23,352,320         | 48.90%         | 23,583,210         | 47.59%         | 23,049,391         | 46.77%         | 24,354,653         | 48.08%         |                    |                |
| February  | 27,433,644         | 57.44%         | 27,879,465         | 56.26%         | 27,075,238         | 54.94%         | 28,460,961         | 56.18%         |                    |                |
| March     | 31,804,145         | 66.59%         | 32,422,940         | 65.43%         | 31,653,981         | 64.23%         | 32,030,064         | 63.23%         |                    |                |
| April     | 35,794,595         | 74.95%         | 36,444,216         | 73.54%         | 35,760,037         | 72.56%         | 37,047,492         | 73.13%         |                    |                |
| May       | 39,887,818         | 83.52%         | 40,571,674         | 81.87%         | 39,872,051         | 80.90%         | 41,270,232         | 81.47%         |                    |                |
| June      | 48,135,710         | 100.79%        | 48,887,265         | 98.65%         | 48,398,513         | 98.21%         | 49,459,315         | 97.64%         |                    |                |
| Budget    | 47,757,900         | 100.00%        | 49,553,932         | 100.00%        | 49,282,748         | 100.00%        | 50,656,371         | 100.00%        | 51,267,767         | 100.00%        |