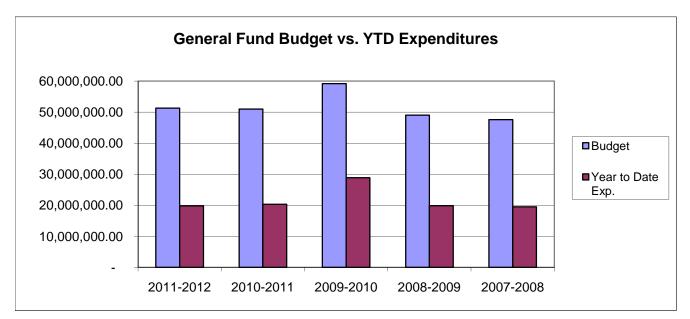

# ISD 877 BUFFALO-HANOVER-MONTROSE DEC 31ST FINANCIAL REPORT

YEAR TO DATE COMPARISON

GENERAL FUND EXPENDITURES Budget Year to Date Exp.

**2011-2012 20** 51,267,767.00 50,9 19,801,965.00 20,2

**2010-2011 2009-2010** 50,956,371.00 59,199,884.00 20,287,654.26 28,887,740.01

**2008-2009** 49,007,812.00 19,828,494.65 **2007-2008** 47,600,806.00 19,469,243.46

GENERAL FUND YTD Revenue Expenditures **2011-2012** 15,344,788.00 19,801,965.00

**2010-2011** 13,895,945.72 20,287,654.26 **2009-2010** 25,150,120.23 28,887,740.01 **2008-2009** 17,926,995.31 19,828,494.65 **2007-2008** 17,359,911.71 19,469,243.46