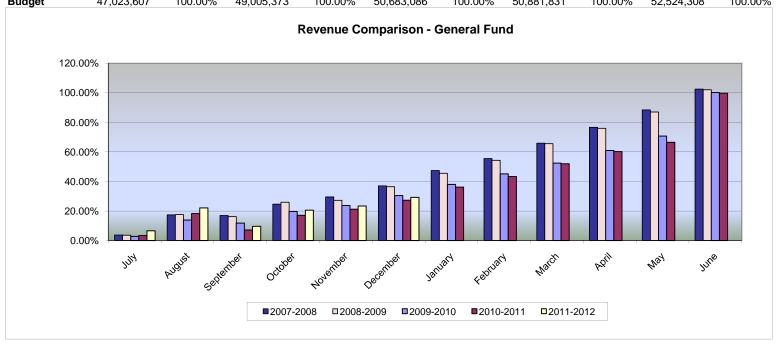

#### ISD 877 BUFFALO-HANOVER-MONTROSE DEC 31ST FINANCIAL REPORT

REVENUE COMPARISON GENERAL FUND

|           | 2007-2008       |                | 2008-2009    |                | 2009-2010       |                | 2010-2011       |                | 2011-2012       |                |
|-----------|-----------------|----------------|--------------|----------------|-----------------|----------------|-----------------|----------------|-----------------|----------------|
|           | \$ Year to Date | % of<br>Budget | Year to Date | % of<br>Budget | \$ Year to Date | % of<br>Budget | \$ Year to Date | % of<br>Budget | \$ Year to Date | % of<br>Budget |
| July      | 1,732,505       | 3.68%          | 1,791,177    | 3.66%          | 1,401,400       | 2.77%          | 1,698,278       | 3.34%          | 3,434,701       | 6.54%          |
| August    | 8,152,373       | 17.34%         | 8,605,818    | 17.56%         | 7,012,066       | 13.84%         | 9,300,918       | 18.28%         | 11,601,558      | 22.09%         |
| September | 7,965,235       | 16.94%         | 7,914,764    | 16.15%         | 5,979,393       | 11.80%         | 3,638,318       | 7.15%          | 5,052,957       | 9.62%          |
| October   | 11,593,678      | 24.66%         | 12,708,774   | 25.93%         | 10,005,548      | 19.74%         | 8,681,891       | 17.06%         | 10,825,969      | 20.61%         |
| November  | 13,850,924      | 29.46%         | 13,322,341   | 27.19%         | 12,020,434      | 23.72%         | 10,799,026      | 21.22%         | 12,290,622      | 23.40%         |
| December  | 17,359,912      | 36.92%         | 17,862,746   | 36.45%         | 15,437,983      | 30.46%         | 13,895,946      | 27.31%         | 15,344,788      | 29.21%         |
| January   | 22,249,110      | 47.31%         | 22,326,568   | 45.56%         | 19,238,836      | 37.96%         | 18,412,037      | 36.19%         |                 |                |
| February  | 26,098,435      | 55.50%         | 26,607,725   | 54.30%         | 22,861,880      | 45.11%         | 22,019,421      | 43.28%         |                 |                |
| March     | 30,963,913      | 65.85%         | 32,104,910   | 65.51%         | 26,573,913      | 52.43%         | 26,423,562      | 51.93%         |                 |                |
| April     | 36,019,759      | 76.60%         | 37,217,251   | 75.95%         | 30,887,521      | 60.94%         | 30,597,922      | 60.14%         |                 |                |
| May       | 41,580,358      | 88.42%         | 42,627,846   | 86.99%         | 35,855,793      | 70.75%         | 33,823,046      | 66.47%         |                 |                |
| June      | 48,209,301      | 102.52%        | 50,027,222   | 102.09%        | 50,751,632      | 100.14%        | 50,748,728      | 99.74%         |                 |                |
| Budget    | 47,023,607      | 100.00%        | 49,005,373   | 100.00%        | 50,683,086      | 100.00%        | 50,881,831      | 100.00%        | 52,524,308      | 100.00%        |