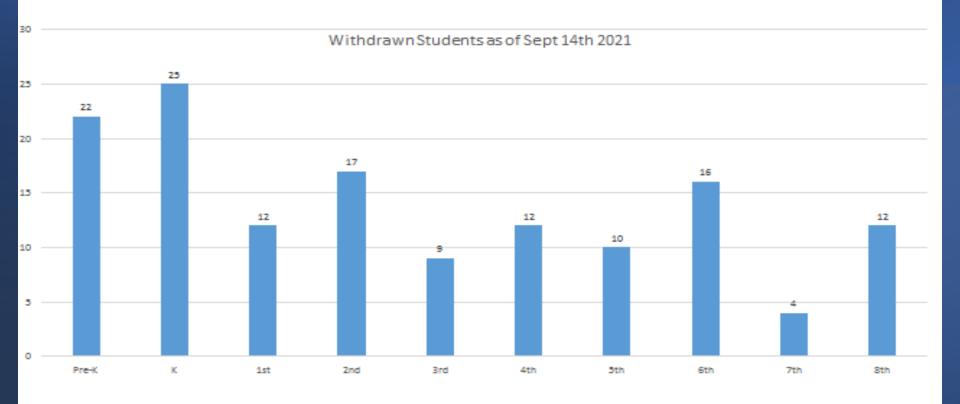

| 33                                             | 29                                             | 16                                              | 13                                                |
| Benavidez             | 67                                          | 47                                             | 34                                             | 18                                              | 19                                                |
| Totals                | 1480                                        | 965                                            | 707                                            | 450                                             | 292                                               |

## Campus No Shows













Sept 14th 2021