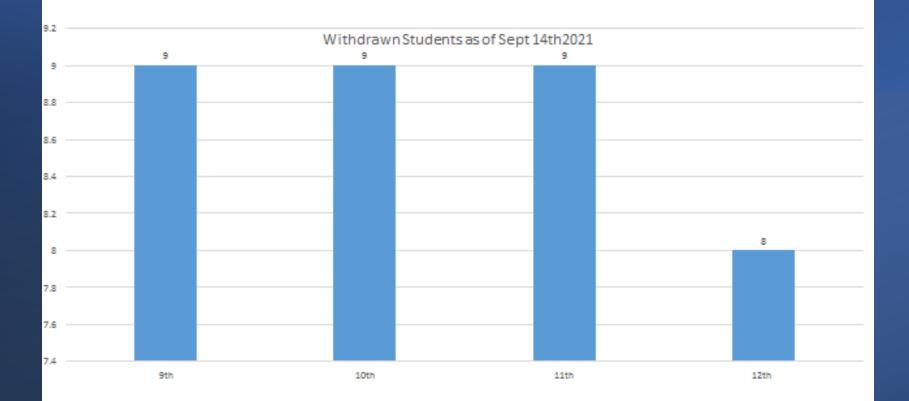

| 33                                             | 29                                             | 16                                              | 13                                                |
| Benavidez             | 67                                          | 47                                             | 34                                             | 18                                              | 19                                                |
| Totals                | 1480                                        | 965                                            | 707                                            | 450                                             | 292                                               |

## Campus No Shows













Sept 14th 2021