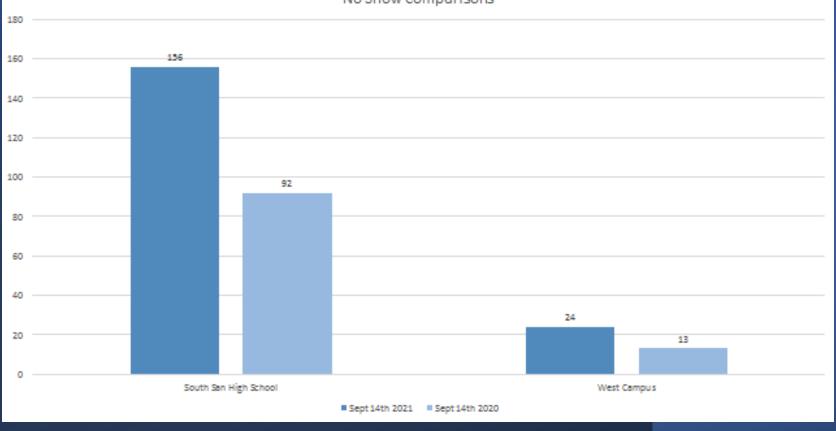

| School                | No Show Students per<br>Campus August, 2021 | No Show Students per<br>Campus August 27, 2021 | No Show Students per<br>Campus Sept 3rd , 2021 | No Show Students per<br>Campus Sept 14th , 2021 | No Show Students per<br>Campus September 14, 2020 |
|-----------------------|---------------------------------------------|------------------------------------------------|------------------------------------------------|-------------------------------------------------|---------------------------------------------------|
| South San High School | 357                                         | 238                                            | 198                                            | 156                                             | 92                                                |
| West Campus           | 91                                          | 54                                             | 40                                             | 24                                              | 13                                                |
| Dwight MS             | 111                                         | 76                                             | 60                                             | 32                                              | 25                                                |
| Shepard MS            | 164                                         | 112                                            | 62                                             | 44                                              | 18                                                |
| Kazen MS              | 54                                          | 37                                             | 25                                             | 11                                              | 25                                                |
| Zamora MS             | 100                                         | 57                                             | 39                                             | 20                                              | 20                                                |
| Athens                | 37                                          | 25                                             | 25                                             | 10                                              | 3                                                 |
| Hutchins              | 65                                          | 49                                             | 37                                             | 20                                              | 16                                                |
| Kindred               | 37                                          | 23                                             | 13                                             | 8                                               | 9                                                 |
| Palo Alto             | 77                                          | 54                                             | 44                                             | 19                                              | 1                                                 |
| Price                 | 53                                          | 30                                             | 22                                             | 12                                              | 9                                                 |
| Madla                 | 88                                          | 66                                             | 38                                             | 27                                              | 9                                                 |
| Five Palms            | 62                                          | 32                                             | 22                                             | 16                                              | 7                                                 |
| Armstrong             | 50                                          | 32                                             | 19                                             | 17                                              | 13                                                |
| Carrillo              | 67                                          | 33                                             | 29                                             | 16                                              | 13                                                |
| Benavidez             | 67                                          | 47                                             | 34                                             | 18                                              | 19                                                |
| Totals                | 1480                                        | 965                                            | 707                                            | 450                                             | 292                                               |

## Campus No Shows

Sept 14th 2021