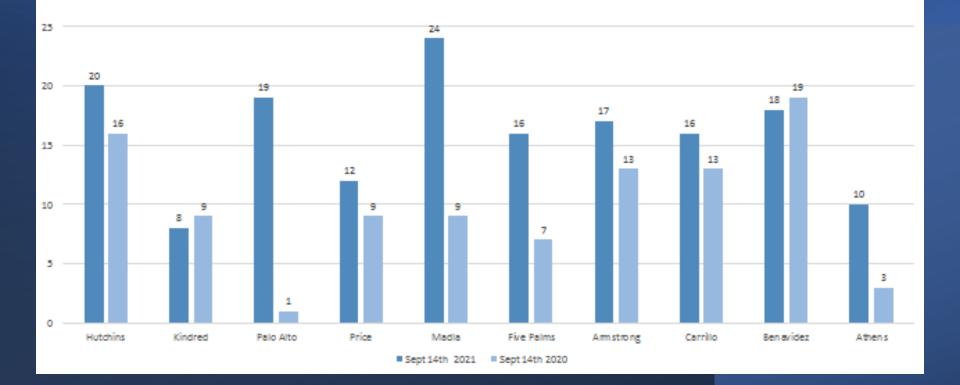

| School                | No Show Students per<br>Campus August, 2021 | No Show Students per<br>Campus August 27, 2021 | No Show Students per<br>Campus Sept 3rd , 2021 | No Show Students per<br>Campus Sept 14th , 2021 | No Show Students per<br>Campus September 14, 2020 |
|-----------------------|---------------------------------------------|------------------------------------------------|------------------------------------------------|-------------------------------------------------|---------------------------------------------------|
| South San High School | 357                                         | 238                                            | 198                                            | 156                                             | 92                                                |
| West Campus           | 91                                          | 54                                             | 40                                             | 24                                              | 13                                                |
| Dwight MS             | 111                                         | 76                                             | 60                                             | 32                                              | 25                                                |
| Shepard MS            | 164                                         | 112                                            | 62                                             | 44                                              | 18                                                |
| Kazen MS              | 54                                          | 37                                             | 25                                             | 11                                              | 25                                                |
| Zamora MS             | 100                                         | 57                                             | 39                                             | 20                                              | 20                                                |
| Athens                | 37                                          | 25                                             | 25                                             | 10                                              | 3                                                 |
| Hutchins              | 65                                          | 49                                             | 37                                             | 20                                              | 16                                                |
| Kindred               | 37                                          | 23                                             | 13                                             | 8                                               | 9                                                 |
| Palo Alto             | 77                                          | 54                                             | 44                                             | 19                                              | 1                                                 |
| Price                 | 53                                          | 30                                             | 22                                             | 12                                              | 9                                                 |
| Madla                 | 88                                          | 66                                             | 38                                             | 27                                              | 9                                                 |
| Five Palms            | 62                                          | 32                                             | 22                                             | 16                                              | 7                                                 |
| Armstrong             | 50                                          | 32                                             | 19                                             | 17                                              | 13                                                |
| Carrillo              | 67                                          | 33                                             | 29                                             | 16                                              | 13                                                |
| Benavidez             | 67                                          | 47                                             | 34                                             | 18                                              | 19                                                |
| Totals                | 1480                                        | 965                                            | 707                                            | 450                                             | 292                                               |

## Campus No Shows

Sept 14th 2021