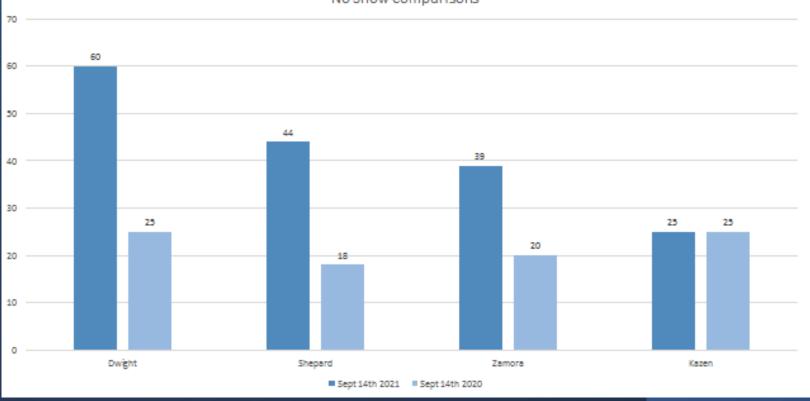

| School                | No Show Students per<br>Campus August, 2021 | No Show Students per<br>Campus August 27, 2021 | No Show Students per<br>Campus Sept 3rd , 2021 | No Show Students per<br>Campus Sept 14th , 2021 | No Show Students per<br>Campus September 14, 2020 |
|-----------------------|---------------------------------------------|------------------------------------------------|------------------------------------------------|-------------------------------------------------|---------------------------------------------------|
| South San High School | 357                                         | 238                                            | 198                                            | 156                                             | 92                                                |
| West Campus           | 91                                          | 54                                             | 40                                             | 24                                              | 13                                                |
| Dwight MS             | 111                                         | 76                                             | 60                                             | 32                                              | 25                                                |
| Shepard MS            | 164                                         | 112                                            | 62                                             | 44                                              | 18                                                |
| Kazen MS              | 54                                          | 37                                             | 25                                             | 11                                              | 25                                                |
| Zamora MS             | 100                                         | 57                                             | 39                                             | 20                                              | 20                                                |
| Athens                | 37                                          | 25                                             | 25                                             | 10                                              | 3                                                 |
| Hutchins              | 65                                          | 49                                             | 37                                             | 20                                              | 16                                                |
| Kindred               | 37                                          | 23                                             | 13                                             | 8                                               | 9                                                 |
| Palo Alto             | 77                                          | 54                                             | 44                                             | 19                                              | 1                                                 |
| Price                 | 53                                          | 30                                             | 22                                             | 12                                              | 9                                                 |
| Madla                 | 88                                          | 66                                             | 38                                             | 27                                              | 9                                                 |
| Five Palms            | 62                                          | 32                                             | 22                                             | 16                                              | 7                                                 |
| Armstrong             | 50                                          | 32                                             | 19                                             | 17                                              | 13                                                |
| Carrillo              | 67                                          | 33                                             | 29                                             | 16                                              | 13                                                |
| Benavidez             | 67                                          | 47                                             | 34                                             | 18                                              | 19                                                |
| Totals                | 1480                                        | 965                                            | 707                                            | 450                                             | 292                                               |

## Campus No Shows

Sept 14th 2021