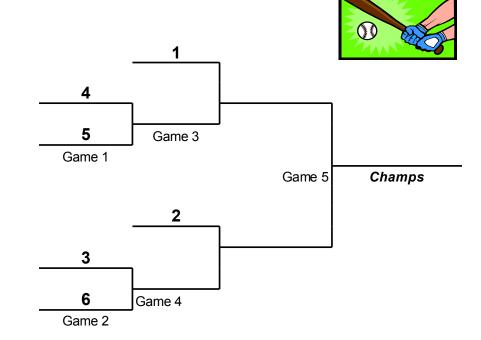

## FORMAT:

Single elimination tournament. The higher seed will be the home team and have the third base dugout (unless playing the host school).

## **Game Schedule**

|        |          | DATE   | Time     | <b>Location</b> |
|--------|----------|--------|----------|-----------------|
| Game 1 | Saturday | 5/7/16 | 11:00 PM | Fruitland HS    |
| Game 2 | Saturday | 5/7/16 | 1:15 PM  | Fruitland HS    |
| Game 3 | Saturday | 5/7/16 | 3:30 PM  | Fruitland HS    |
| Game 4 | Saturday | 5/7/16 | 5:45 PM  | Fruitland HS    |
| Game 5 | Monday   | 5/9/16 | 6:00 PM  | Fruitland HS    |