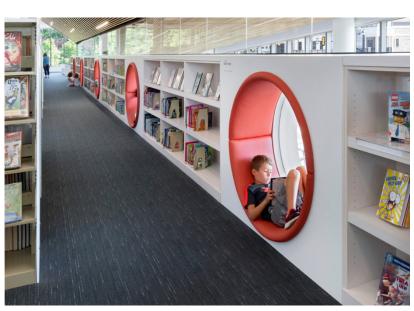

# **OPTION ONE: READING NOOK/ENTRANCE**

# **OPTION TWO: READING NOOK/ENTRANCE**