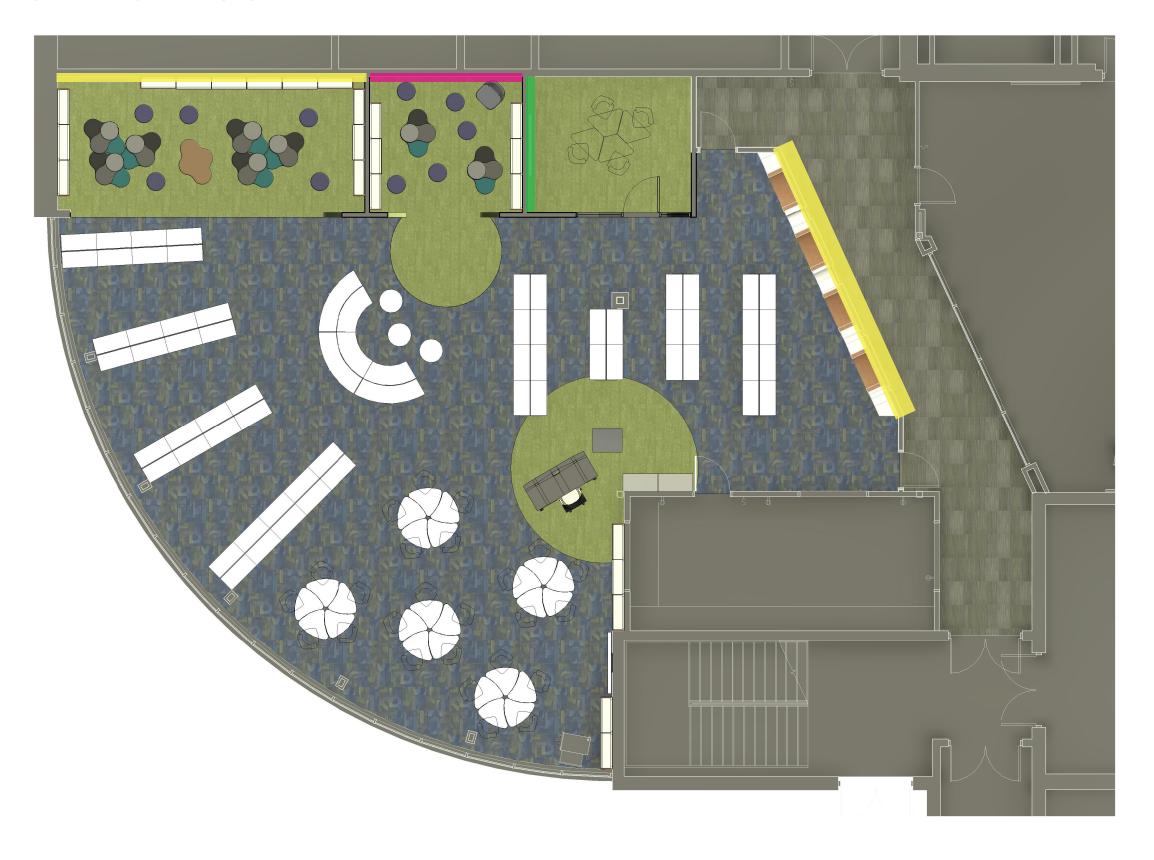

# **OPTION TWO: FLOOR PLAN**

# KEY

- QUIET READING/OPEN SMALL GROUP
- MOBILE CIRCULATION DESK W/ WALL STORAGE
- ENCLOSED GROUP/TESTING ROOM
- OPEN CLASSROOM
- OPEN SMALL GROUP/MOBILE DISPLAY SHELVING
- INDIVIDUAL READING NOOKS
- NEW ENTRANCE/CORRIDOR
- MOBILE SHELVING