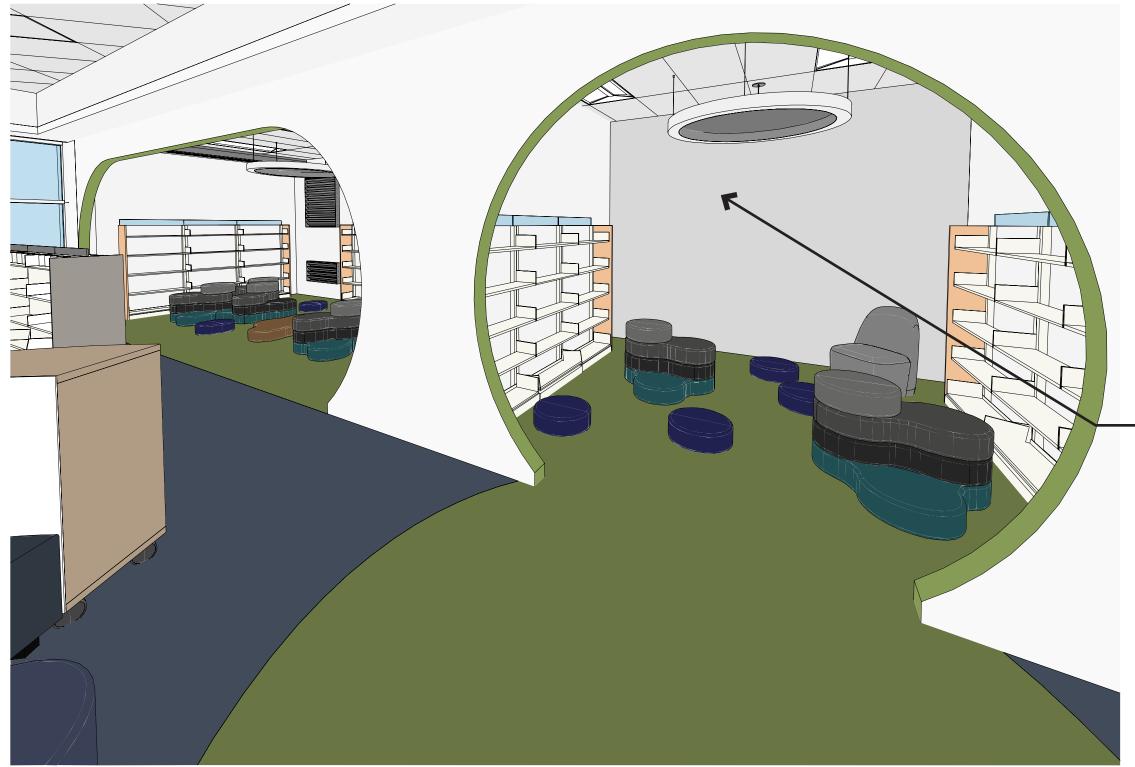

# **OPTION ONE: JAGUAR DEN**

WALLCOVERING ALONG WALL + INSIDE SOFFIT

# **OPTION TWO: JAGUAR DEN**

- WALLCOVERING ONLY IN THIS ROOM