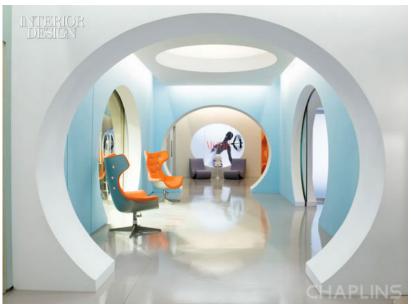

# **OPTION ONE: JAGUAR DEN**

WALLCOVERING ALONG WALL + INSIDE SOFFIT

# **OPTION TWO: JAGUAR DEN**

- WALLCOVERING ONLY IN THIS ROOM