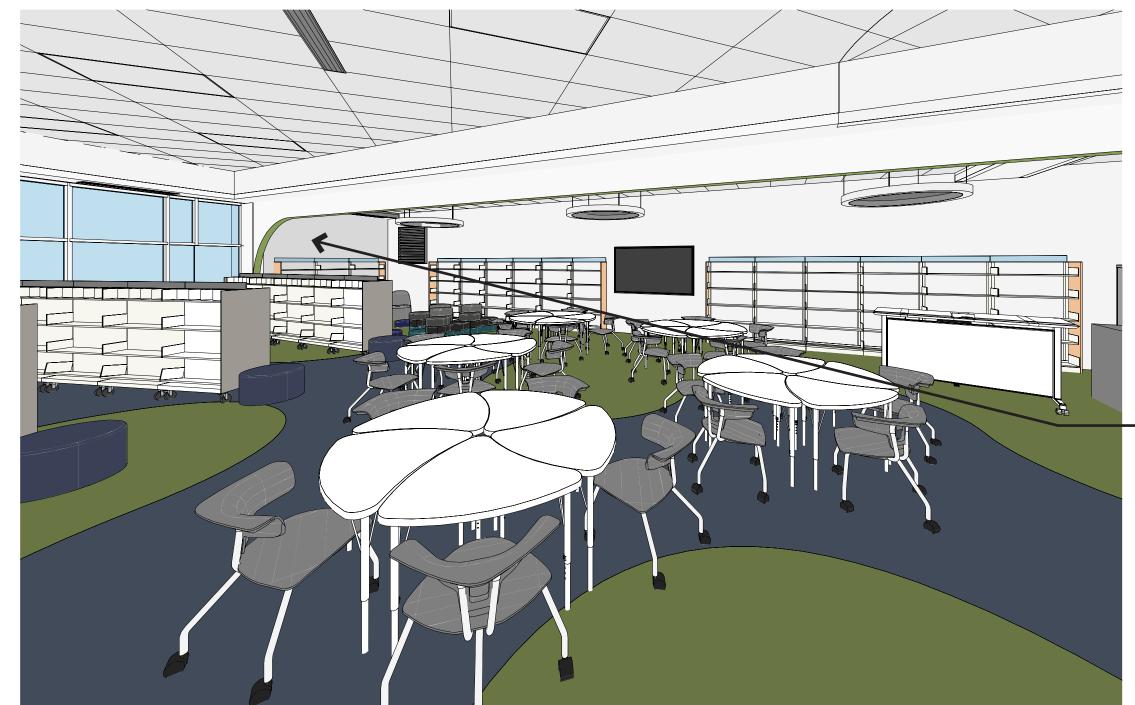

Shelves (not including top shelf for displays)
- Seating Capacity:
  - 1. Classroom: 25 seats
  - 2. Open Seating: 12-18 seats

- Enclosed Small Room: No
- Open Lounge Space: one small area and ottomans placed sporadically throughout



# **OPTION TWO (DEMO EXISTING CLASSROOM):**

- Book Shelving Capacity: 278 Shelves (not including top shelf for displays)
- Seating Capacity:
  - 1. Classroom: 25 seats
  - 2. Media Lab/Testing: 4 seats
  - 3. Open Seating: 27-35 seats
  - 4. Curved Display Shelving w/ Integrated Seating: 9-10 seats
- Enclosed Small Room: Yes
- Open Lounge Space: three separate group areas





# **FINISHES**

**CORRIDOR CARPET** 



MAIN CARPET



**ACCENT CARPET** 



**ACCENT WALLCOVERING** 



# **OPTION ONE: READING NOOK/ENTRANCE**



# **OPTION ONE: OPEN CLASSROOM**





- WALLCOVERING ALONG WALL



# **OPTION ONE: JAGUAR DEN**





WALLCOVERING ALONG WALL + INSIDE SOFFIT

# **OPTION TWO: READING NOOK/ENTRANCE**



# **OPTION TWO: JAGUAR DEN**





- WALLCOVERING ONLY IN THIS ROOM



# **OPTION TWO: OPEN AREA**







# THANK YOU!