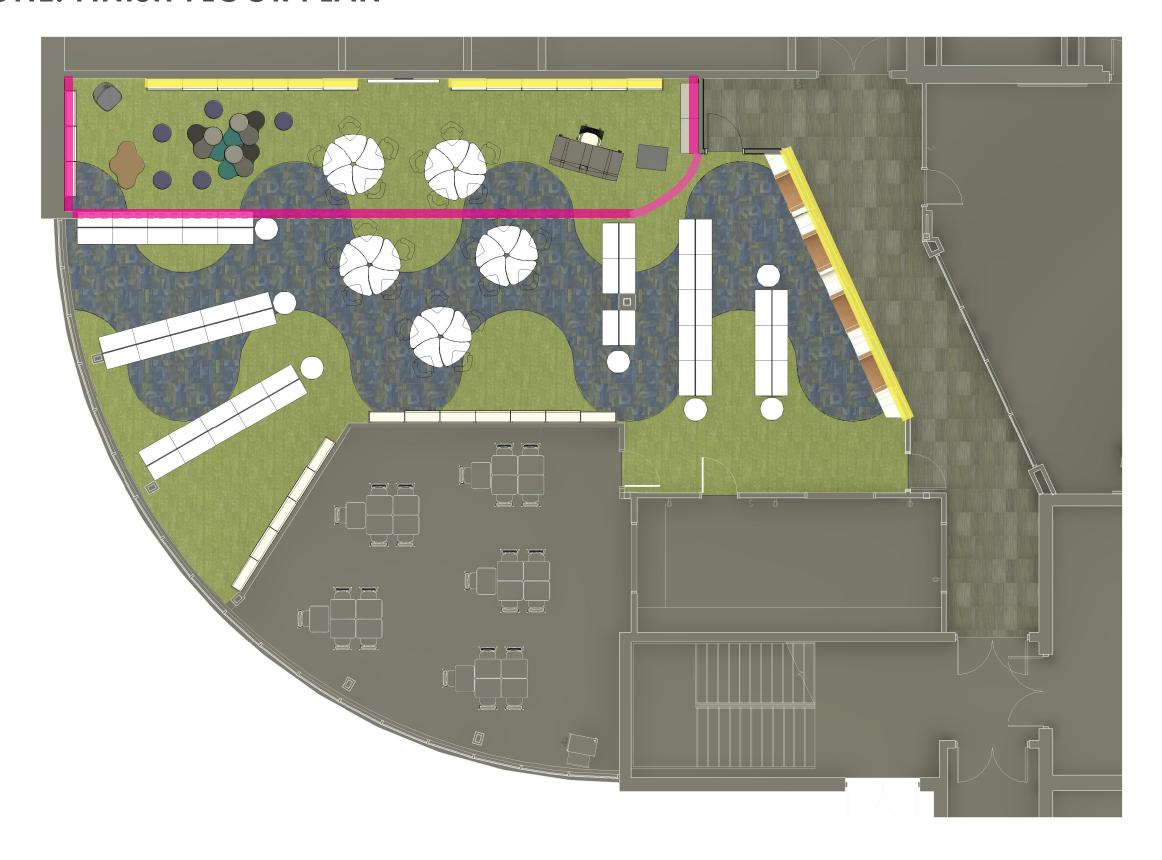

# **OPTION TWO: FLOOR PLAN**

# KEY

- QUIET READING/OPEN SMALL GROUP
- MOBILE CIRCULATION DESK W/ WALL STORAGE
- ENCLOSED GROUP/TESTING ROOM
- OPEN CLASSROOM
- OPEN SMALL GROUP/MOBILE DISPLAY SHELVING
- INDIVIDUAL READING NOOKS
- NEW ENTRANCE/CORRIDOR
- MOBILE SHELVING