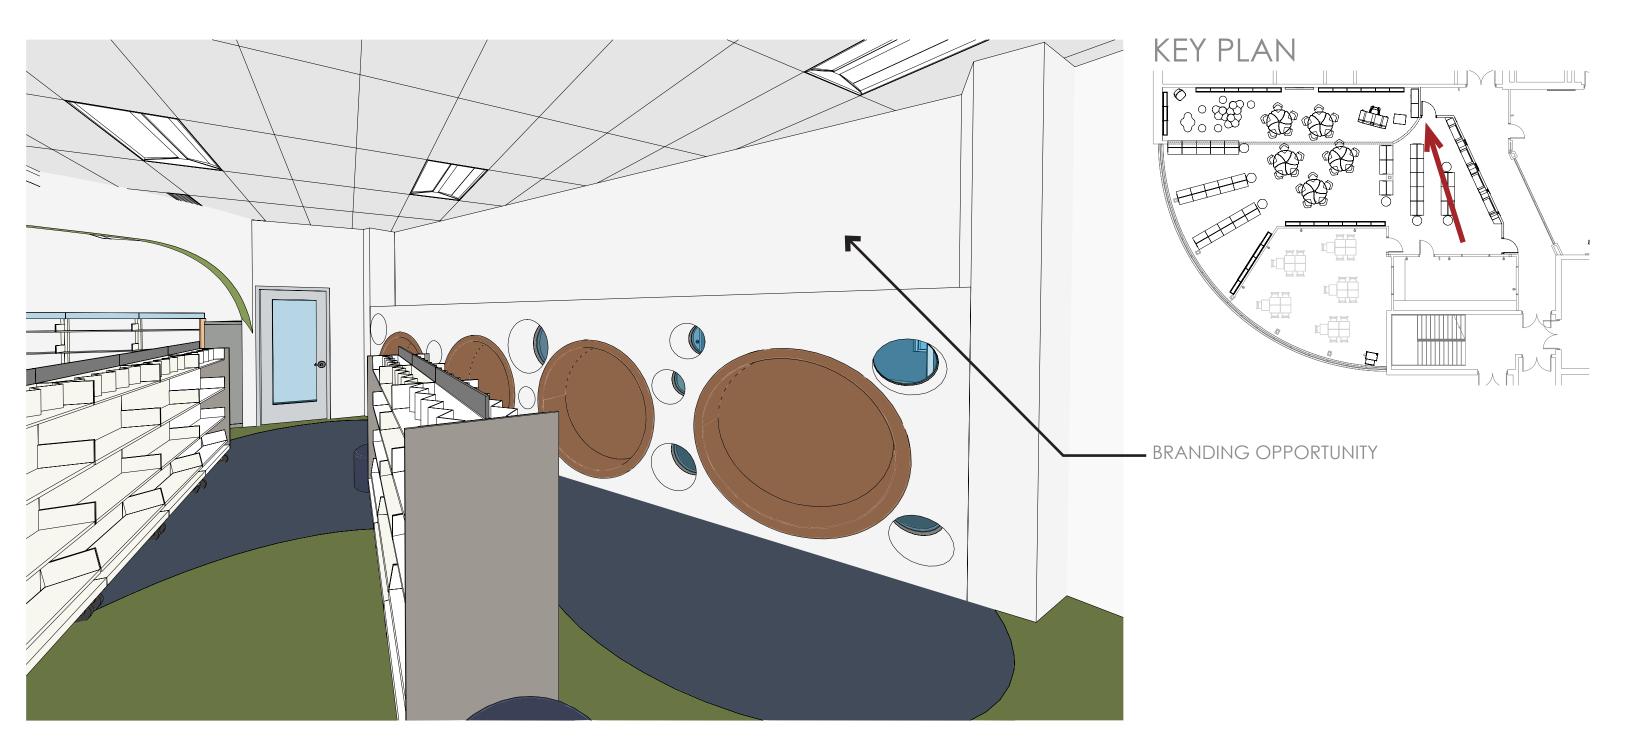

OM):

- Book Shelving Capacity: 270 Shelves (not including top shelf for displays)
- Seating Capacity:
  - 1. Classroom: 25 seats
  - 2. Open Seating: 12-18 seats

- Enclosed Small Room: No
- Open Lounge Space: one small area and ottomans placed sporadically throughout



# **OPTION TWO (DEMO EXISTING CLASSROOM):**

- Book Shelving Capacity: 278 Shelves (not including top shelf for displays)
- Seating Capacity:
  - 1. Classroom: 25 seats
  - 2. Media Lab/Testing: 4 seats
  - 3. Open Seating: 27-35 seats
  - 4. Curved Display Shelving w/ Integrated Seating: 9-10 seats
- Enclosed Small Room: Yes
- Open Lounge Space: three separate group areas





# **FINISHES**

**CORRIDOR CARPET** 



MAIN CARPET



**ACCENT CARPET** 



**ACCENT WALLCOVERING** 



# **OPTION ONE: READING NOOK/ENTRANCE**



# **OPTION ONE: OPEN CLASSROOM**





- WALLCOVERING ALONG WALL



# **OPTION ONE: JAGUAR DEN**





WALLCOVERING ALONG WALL + INSIDE SOFFIT

# **OPTION TWO: READING NOOK/ENTRANCE**



# **OPTION TWO: JAGUAR DEN**





- WALLCOVERING ONLY IN THIS ROOM



# **OPTION TWO: OPEN AREA**







# THANK YOU!