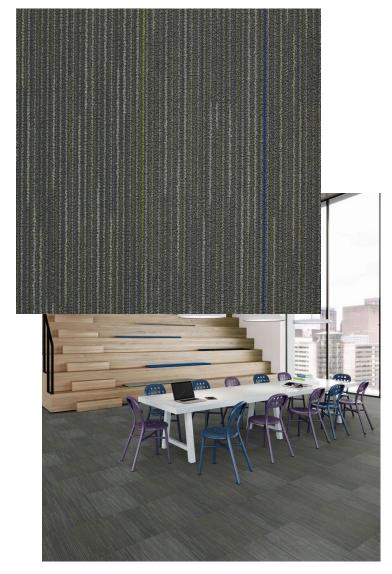

# **FINISHES**

**CORRIDOR CARPET** 

MAIN CARPET

**ACCENT CARPET** 

**ACCENT WALLCOVERING** 

# **OPTION ONE: OPEN CLASSROOM**

- WALLCOVERING ALONG WALL

# **OPTION ONE: JAGUAR DEN**

WALLCOVERING ALONG WALL + INSIDE SOFFIT