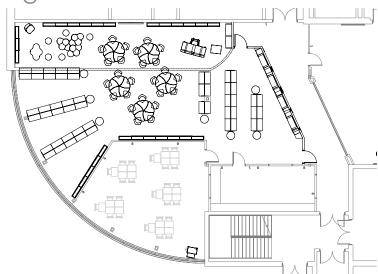

# **OPTION ONE: FLOOR PLAN**

# OPTION ONE: CONCEPT DIAGRAM - JAGUAR DEN (W/ EXISTING CLASSROOM) QUIET READING/ OPEN SMALL GROUP MOBILE CIRC DESK W/ WALL STORAGE

MOBILE SHELVING

OPEN CLASSROOM (25 SEATS + 1 LECTERN)

MOBILE SHELVING

# KEY

NEW ENTRANCE CORRIDOR

- QUIET READING/OPEN SMALL GROUP
- MOBILE CIRCULATION DESK W/ WALL STORAGE
- OPEN CLASSROOM
- INDIVIDUAL READING NOOKS
- NEW ENTRANCE/CORRIDOR
- MOBILE SHELVING

EXISTING CLASSROOM TO REMAIN

# KEY

- QUIET READING/OPEN SMALL GROUP
- MOBILE CIRCULATION DESK W/ WALL STORAGE
- OPEN CLASSROOM
- INDIVIDUAL READING NOOKS
- NEW ENTRANCE/CORRIDOR
- MOBILE SHELVING