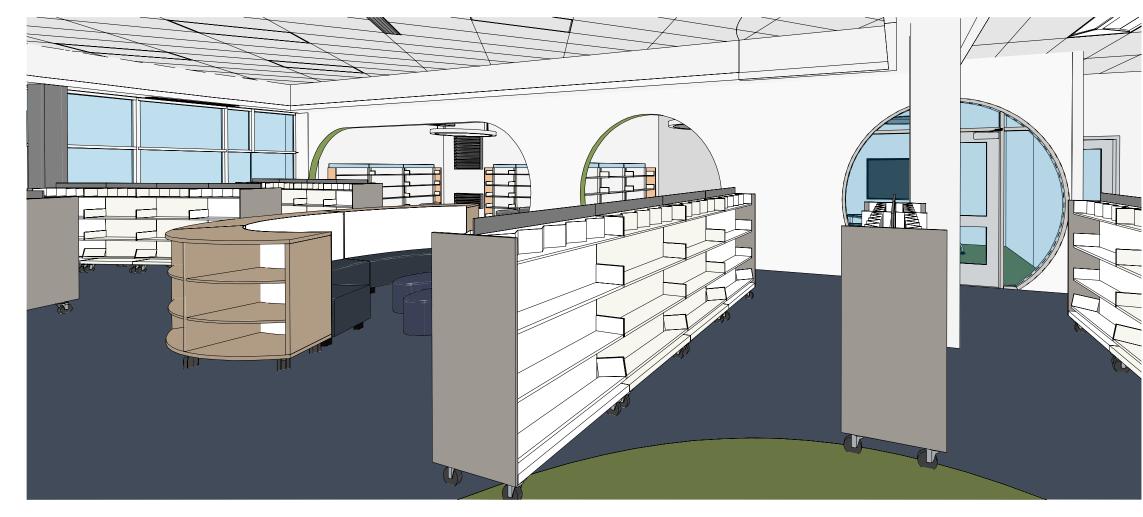

# **OPTION ONE: READING NOOK/ENTRANCE**

# **OPTION TWO: READING NOOK/ENTRANCE**