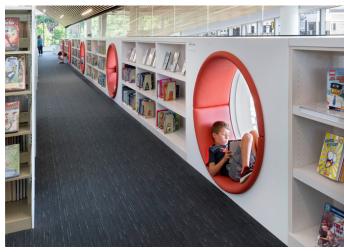

# **OPTION ONE: READING NOOK/ENTRANCE**

# **OPTION TWO: READING NOOK/ENTRANCE**