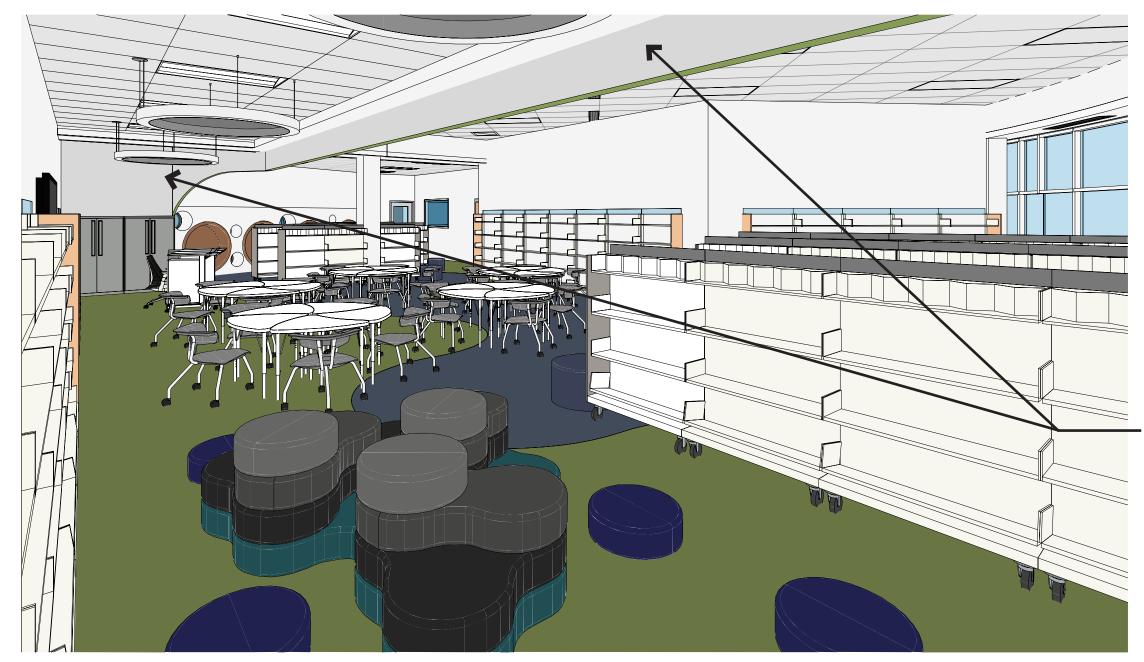

ty:
  - 1. Classroom: 25 seats
  - 2. Open Seating: 12-18 seats

- Enclosed Small Room: No
- Open Lounge Space: one small area and ottomans placed sporadically throughout



# **OPTION TWO (DEMO EXISTING CLASSROOM):**

- Book Shelving Capacity: 278 Shelves (not including top shelf for displays)
- Seating Capacity:
  - 1. Classroom: 25 seats
  - 2. Media Lab/Testing: 4 seats
  - 3. Open Seating: 27-35 seats
  - 4. Curved Display Shelving w/ Integrated Seating: 9-10 seats
- Enclosed Small Room: Yes
- Open Lounge Space: three separate group areas





# **FINISHES**

**CORRIDOR CARPET** 



MAIN CARPET



**ACCENT CARPET** 



**ACCENT WALLCOVERING** 



# **OPTION ONE: READING NOOK/ENTRANCE**



# **OPTION ONE: OPEN CLASSROOM**





- WALLCOVERING ALONG WALL



# **OPTION ONE: JAGUAR DEN**





WALLCOVERING ALONG WALL + INSIDE SOFFIT

# **OPTION TWO: READING NOOK/ENTRANCE**



# **OPTION TWO: JAGUAR DEN**





- WALLCOVERING ONLY IN THIS ROOM



# **OPTION TWO: OPEN AREA**







# THANK YOU!