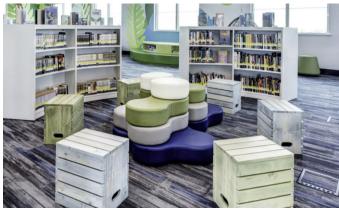

# **OPTION ONE: JAGUAR DEN**

WALLCOVERING ALONG WALL + INSIDE SOFFIT

# **OPTION TWO: JAGUAR DEN**

- WALLCOVERING ONLY IN THIS ROOM