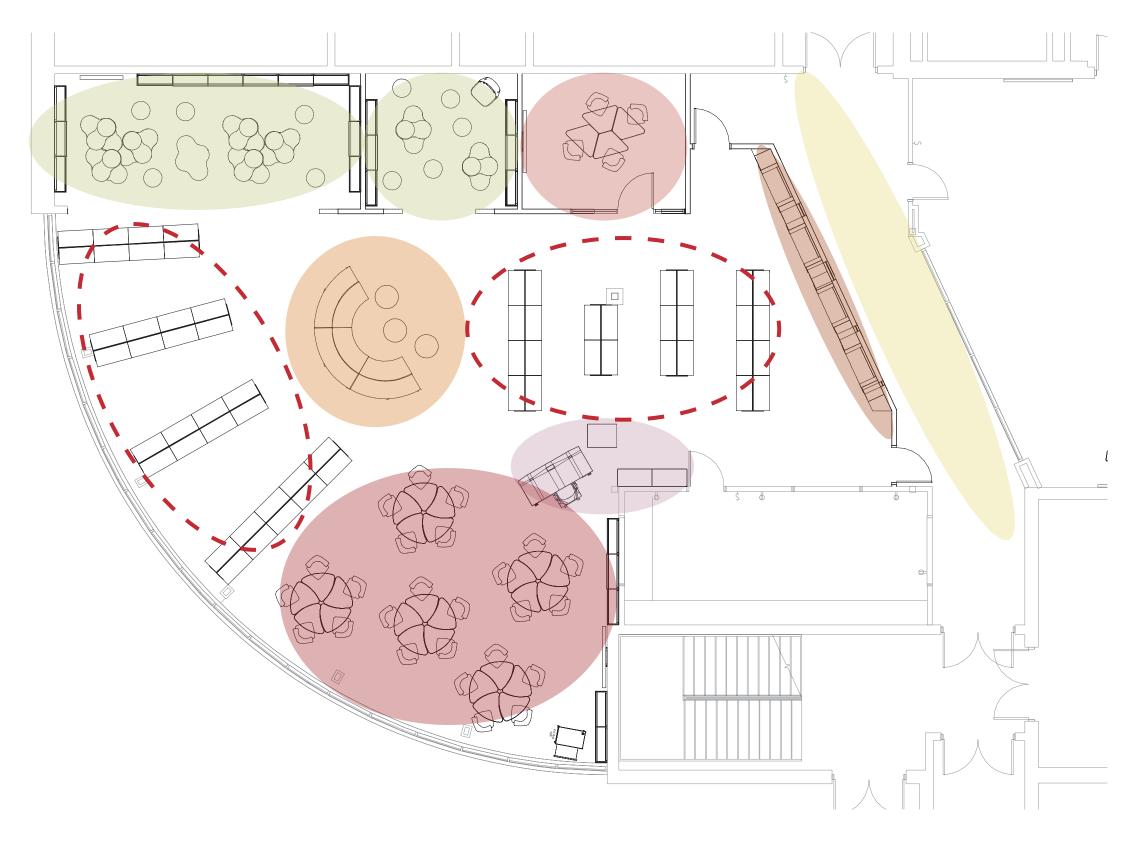

# **OPTION ONE: FLOOR PLAN**

# KEY

- QUIET READING/OPEN SMALL GROUP
- MOBILE CIRCULATION DESK W/ WALL STORAGE
- OPEN CLASSROOM
- INDIVIDUAL READING NOOKS
- NEW ENTRANCE/CORRIDOR
- MOBILE SHELVING