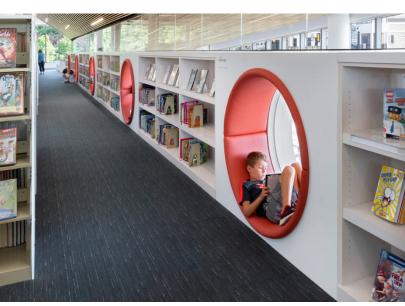

# **OPTION ONE: READING NOOK/ENTRANCE**

# **OPTION TWO: READING NOOK/ENTRANCE**