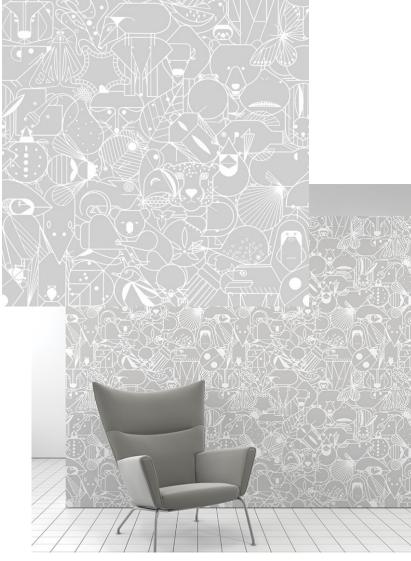

# **FINISHES**

**CORRIDOR CARPET** 

MAIN CARPET

**ACCENT CARPET** 

**ACCENT WALLCOVERING** 

# **OPTION TWO: READING NOOK/ENTRANCE**