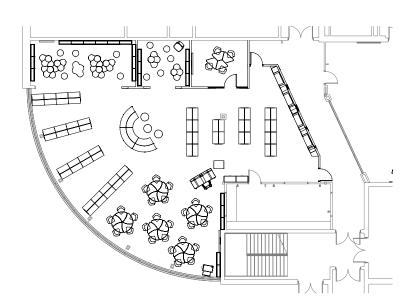

# **OPTION TWO: FLOOR PLAN**

# OPTION TWO: CONCEPT DIAGRAM - JAGUAR DEN (W/O EXISTING CLASSROOM) QUET SMALL OR OUR ENCLOSED INCROOM QUIET READING/ OPEN SMALL GROUP NEW ENTRANCE CORRIDOR INDIVIDUAL READING MOBILE SHELVING OPEN SMALL GROUP/ MOBILE DISPLAY **SHELVING** MOBILE SHELVING

MOBILE CIRC DESK W/ WALL STORAGE

**OPEN CLASSROOM** (25 SEATS + 1 LECTERN)

**DEMO PLAN** 

# KEY

- QUIET READING/OPEN SMALL GROUP
- MOBILE CIRCULATION DESK W/ WALL STORAGE
- ENCLOSED GROUP/TESTING ROOM
- OPEN CLASSROOM
- OPEN SMALL GROUP/MOBILE DISPLAY SHELVING
- INDIVIDUAL READING NOOKS
- NEW ENTRANCE/CORRIDOR
- MOBILE SHELVING