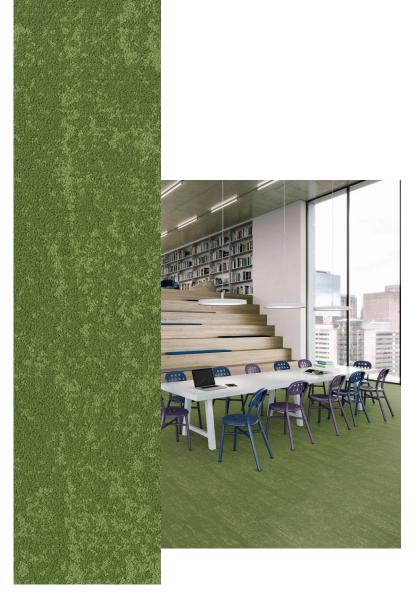

# **FINISHES**

**CORRIDOR CARPET** 

MAIN CARPET

**ACCENT CARPET** 

**ACCENT WALLCOVERING** 

# **OPTION ONE: OPEN CLASSROOM**

- WALLCOVERING ALONG WALL