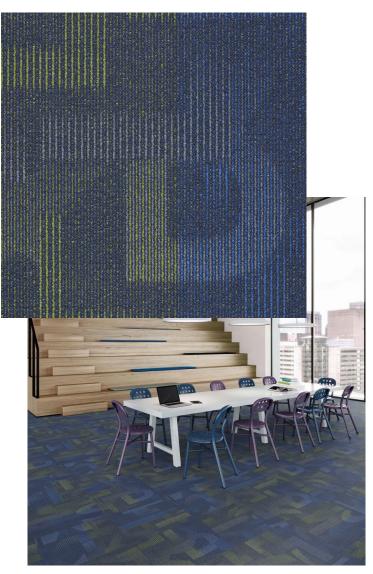

# **FINISHES**

**CORRIDOR CARPET** 

MAIN CARPET

**ACCENT CARPET** 

**ACCENT WALLCOVERING** 

# **OPTION TWO: JAGUAR DEN**

- WALLCOVERING ONLY IN THIS ROOM

# **OPTION TWO: OPEN AREA**