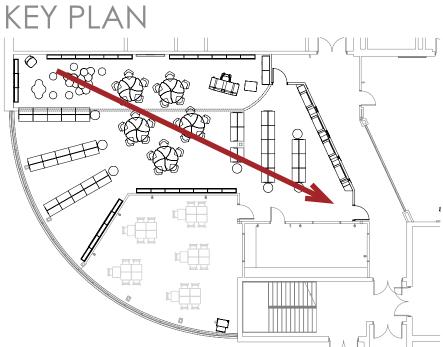

# **OPTION ONE: FLOOR PLAN**

# KEY

- QUIET READING/OPEN SMALL GROUP
- MOBILE CIRCULATION DESK W/ WALL STORAGE
- OPEN CLASSROOM
- INDIVIDUAL READING NOOKS
- NEW ENTRANCE/CORRIDOR
- MOBILE SHELVING