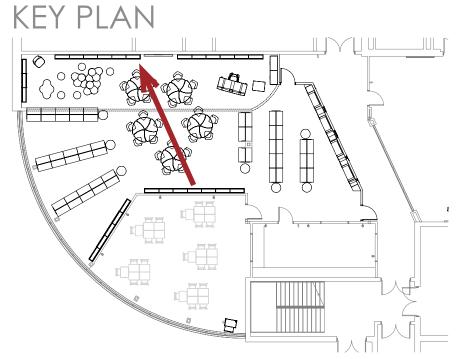

# **OPTION ONE: FLOOR PLAN**

# KEY

- QUIET READING/OPEN SMALL GROUP
- MOBILE CIRCULATION DESK W/ WALL STORAGE
- OPEN CLASSROOM
- INDIVIDUAL READING NOOKS
- NEW ENTRANCE/CORRIDOR
- MOBILE SHELVING