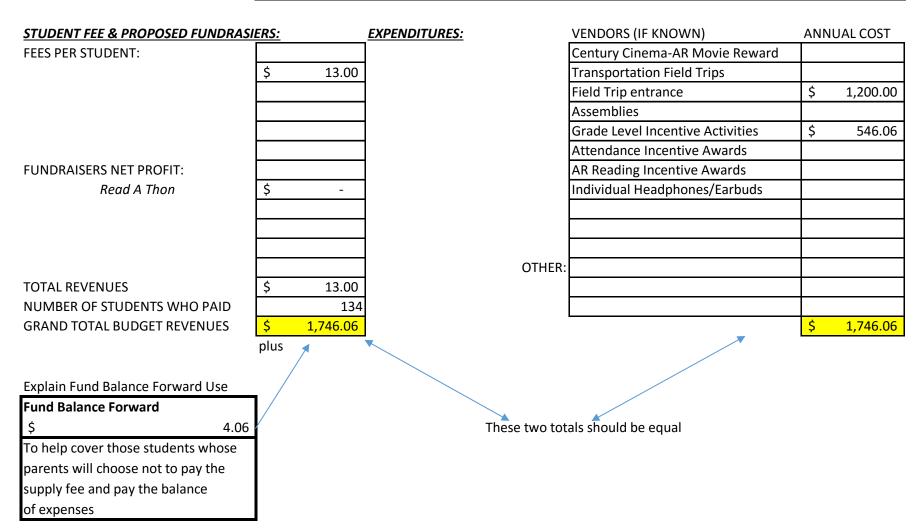

# ACEQUIA STUDENT BODY ACTIVITY BUDGET

# ΑCTIVITY

#### **ACEQUIA ACTIVITIES**



# ACEQUIA STUDENT BODY ACTIVITY BUDGET

## ACTIVITY

#### **ACEQUIA KINDERGARTEN**



# ACEQUIA STUDENT BODY ACTIVITY BUDGET

## ΑCTIVITY

#### ACEQUIA SCHOOL FUNDRAISER



# **HEYBURN STUDENT BODY ACTIVITY BUDGET**

## ACTIVITY

### **HEYBURN ACTIVITIES**



## **HEYBURN STUDENT BODY ACTIVITY BUDGET**

## ACTIVITY HEYBURN KINDERGARTEN



# **HEYBURN STUDENT BODY ACTIVITY BUDGET**

### ΑCTIVITY

### **HEYBURN SCHOOL FUNDRAISER**



# PAUL STUDENT BODY ACTIVITY BUDGET

# ACTIVITY PAUL ACTIVITIES

| STUDENT FEE & PROPOSED FUNDRAS      | SIERS:      | EXPENDITURES:     | VENDORS (IF KNOWN)                   | ANN | UAL COST |
|-------------------------------------|-------------|-------------------|--------------------------------------|-----|----------|
| FEES PER STUDENT: