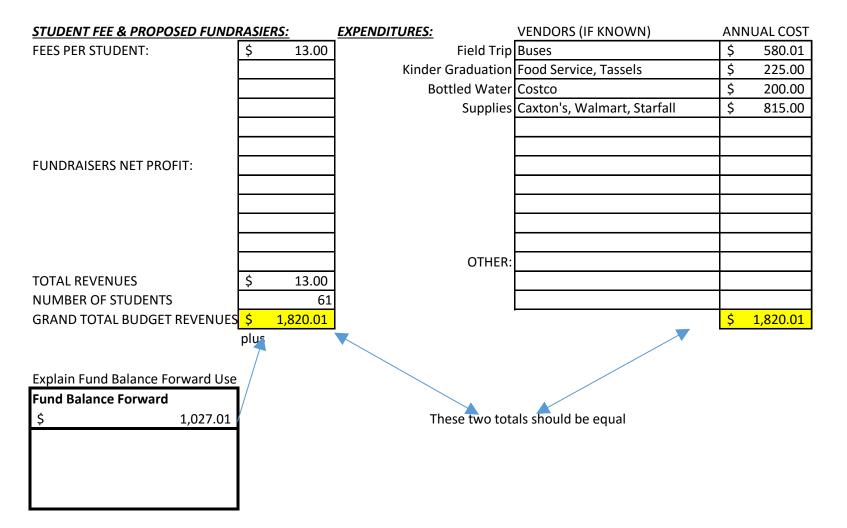

se two totals should be equal |                             |     |           |  |
|                                     | ]                          |                                  |                             |     |           |  |
|                                     |                            |                                  |                             |     |           |  |
|                                     |                            |                                  |                             |     |           |  |
|                                     |                            |                                  |                             |     |           |  |

# RUPERT STUDENT BODY ACTIVITY BUDGET

ACTIVITY

### **RUPERT KINDERGARTEN ACTIVITY/SUPPLIES**



# **RUPERT STUDENT BODY ACTIVITY BUDGET**

### ΑCTIVITY

### RUPERT SCHOOL FUNDRAISER