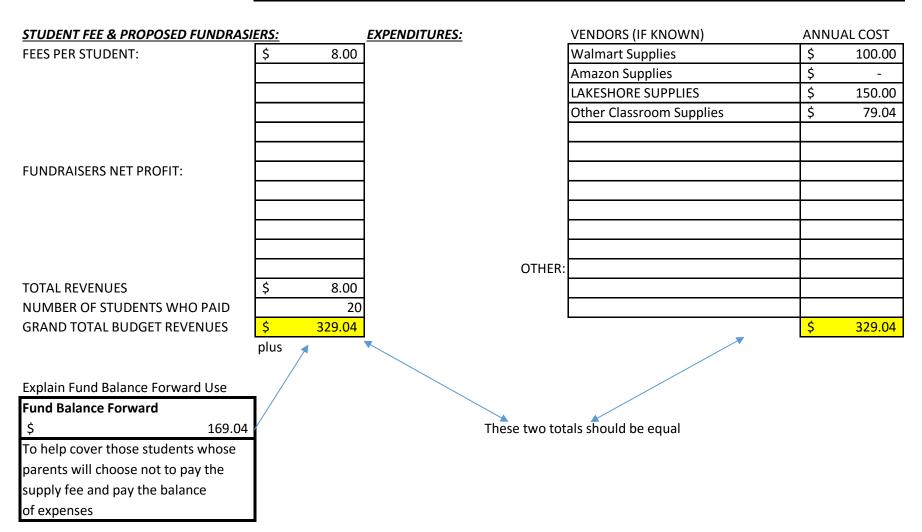

# ACEQUIA STUDENT BODY ACTIVITY BUDGET

# ΑCTIVITY

#### **ACEQUIA ACTIVITIES**



# ACEQUIA STUDENT BODY ACTIVITY BUDGET

## ACTIVITY

#### **ACEQUIA KINDERGARTEN**



# ACEQUIA STUDENT BODY ACTIVITY BUDGET

## ΑCTIVITY

#### ACEQUIA SCHOOL FUNDRAISER



# **HEYBURN STUDENT BODY ACTIVITY BUDGET**

## ACTIVITY

### **HEYBURN ACTIVITIES**



## **HEYBURN STUDENT BODY ACTIVITY BUDGET**

## ACTIVITY HEYBURN KINDERGARTEN



# **HEYBURN STUDENT BODY ACTIVITY BUDGET**

### ΑCTIVITY

### **HEYBURN SCHOOL FUNDRAISER**



# PAUL STUDENT BODY ACTIVITY BUDGET

# ACTIVITY PAUL ACTIVITIES

| STUDENT FEE & PROPOSED FUNDRAS      | SIERS:      | EXPENDITURES:     | VENDORS (IF KNOWN)                   | ANN | UAL COST |
|-------------------------------------|-------------|-------------------|--------------------------------------|-----|----------|
| FEES PER STUDENT:                   | \$ 13.00    |                   |                                      |     |