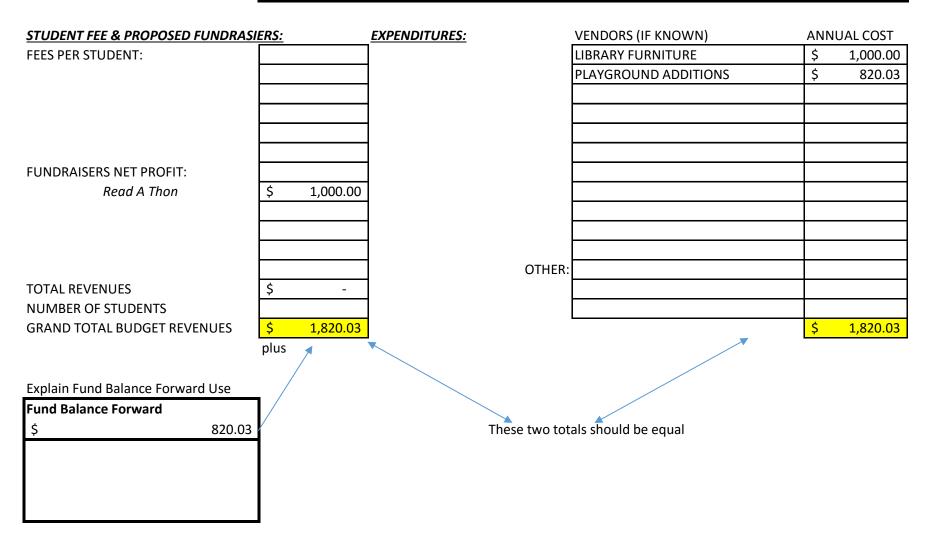

# ACEQUIA STUDENT BODY ACTIVITY BUDGET

# ΑCTIVITY

#### **ACEQUIA ACTIVITIES**



# ACEQUIA STUDENT BODY ACTIVITY BUDGET

## ACTIVITY

#### **ACEQUIA KINDERGARTEN**



# ACEQUIA STUDENT BODY ACTIVITY BUDGET

## ΑCTIVITY

#### ACEQUIA SCHOOL FUNDRAISER



# **HEYBURN STUDENT BODY ACTIVITY BUDGET**

## ACTIVITY

### **HEYBURN ACTIVITIES**



## **HEYBURN STUDENT BODY ACTIVITY BUDGET**

## ACTIVITY HEYBURN KINDERGARTEN



# **HEYBURN STUDENT BODY ACTIVITY BUDGET**

### ΑCTIVITY

### **HEYBURN SCHOOL FUNDRAISER**



# PAUL STUDENT BODY ACTIVITY BUDGET

# ACTIVITY PAUL ACTIVITIES

| STUDENT FEE & PROPOSED FUNDRAS      | SIERS:      | EXPENDITURES:     | VENDORS (IF KNOWN)                   | ANN | UAL COST |
|-------------------------------------|-------------|-------------------|--------------------------------------|-----|----------|
| FEES PER STUDENT:                   | \$ 13.00    |                   |                                      |     |          |
|                                     |             | Student ear buds  | Amazon