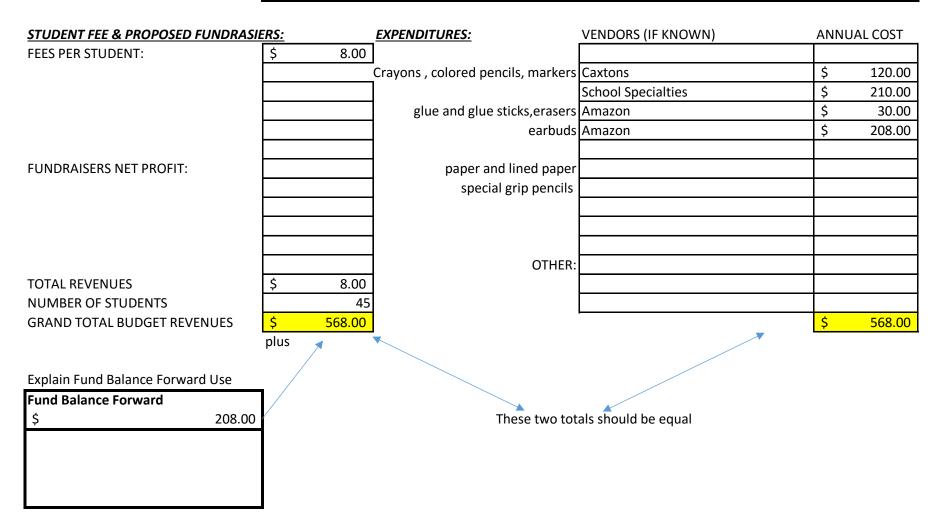

|                                      |     |          |
| Fund Balance Forward                |             |                   |                                      |     |          |
| \$ 4,907.43                         | 1           | These two tot     | als should be equal                  |     |          |
| PTO offset to help with field trips |             |                   |                                      |     |          |
| for next year                       |             |                   |                                      |     |          |
|                                     |             |                   |                                      |     |          |

# PAUL STUDENT BODY ACTIVITY BUDGET

# ACTIVITY PAL

### PAUL KINDERGARTEN



# PAUL STUDENT BODY ACTIVITY BUDGET

## ΑCTIVITY

### PAUL SCHOOL FUNDRAISER

| STUDENT FEE & PROPOSED FUNDRASIERS:     |                     | EXPENDITURES:                    | VENDORS (IF KNOWN)                | ANNUAL COST |           |
|-----------------------------------------|---------------------|----------------------------------|-----------------------------------|-------------|-----------|
| FEES PER STUDENT:                       |                     | 7                                |                                   |             |           |
|                                         |                     |                                  |                                   |             |           |
|                                         |                     |