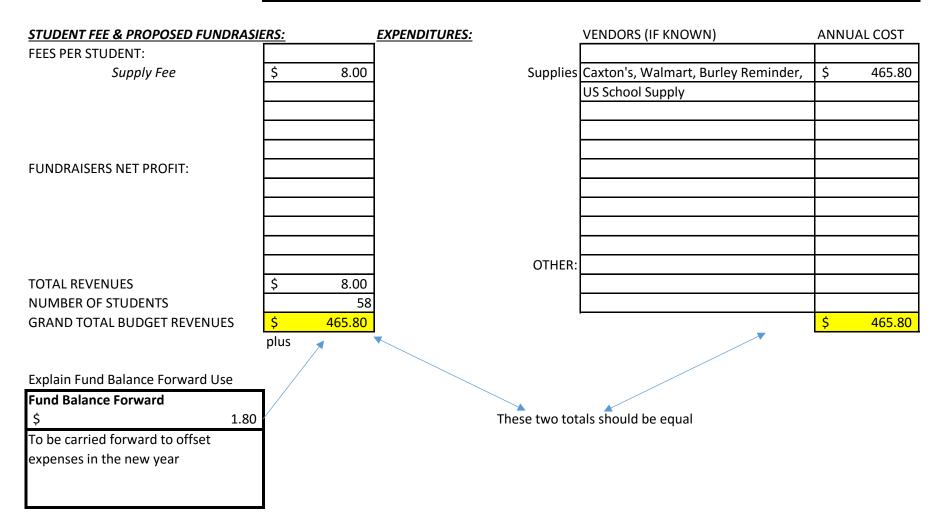

# ACEQUIA STUDENT BODY ACTIVITY BUDGET

# ΑCTIVITY

#### **ACEQUIA ACTIVITIES**



# ACEQUIA STUDENT BODY ACTIVITY BUDGET

## ACTIVITY

#### **ACEQUIA KINDERGARTEN**



# ACEQUIA STUDENT BODY ACTIVITY BUDGET

## ΑCTIVITY

#### ACEQUIA SCHOOL FUNDRAISER



# **HEYBURN STUDENT BODY ACTIVITY BUDGET**

## ACTIVITY

### **HEYBURN ACTIVITIES**



## **HEYBURN STUDENT BODY ACTIVITY BUDGET**

## ACTIVITY HEYBURN KINDERGARTEN



# **HEYBURN STUDENT BODY ACTIVITY BUDGET**

### ΑCTIVITY

### **HEYBURN SCHOOL FUNDRAISER**



# PAUL STUDENT BODY ACTIVITY BUDGET

# ACTIVITY PAUL ACTIVITIES

| STUDENT FEE & PROPOSED FUNDRAS      | SIERS:      | EXPENDITURES:     | VENDORS (IF KNOWN)                   | ANN | UAL COST |
|-------------------------------------|-------------|-------------------|--------------------------------------|-----|----------|
| FEES PER STUDENT:                   | \$ 13.00    |                   |                                      |     |          |
|                                     |             | Student ear buds  | Amazon                               | \$  | 1,200.00 |
|                                     |             | _                 |                                      |     |