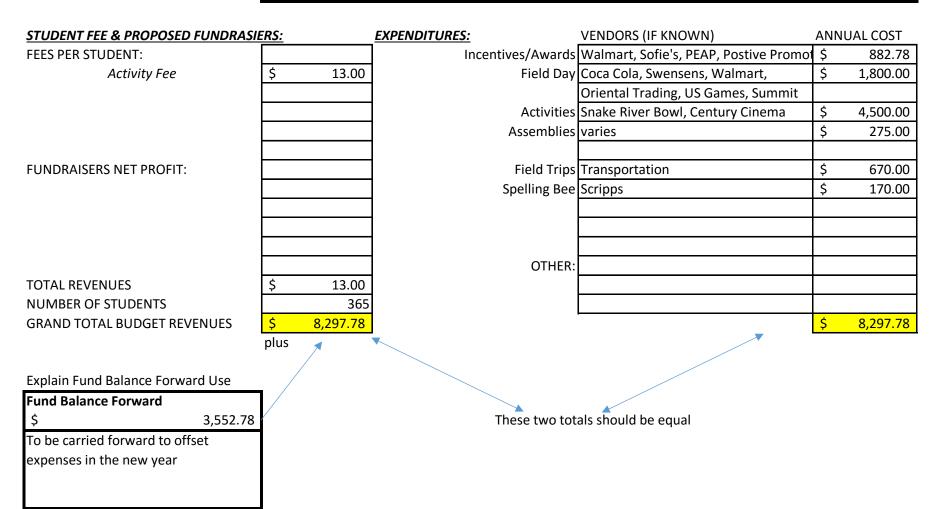

# ACEQUIA STUDENT BODY ACTIVITY BUDGET

# ΑCTIVITY

#### **ACEQUIA ACTIVITIES**



# ACEQUIA STUDENT BODY ACTIVITY BUDGET

## ACTIVITY

#### **ACEQUIA KINDERGARTEN**



# ACEQUIA STUDENT BODY ACTIVITY BUDGET

## ΑCTIVITY

#### ACEQUIA SCHOOL FUNDRAISER



# **HEYBURN STUDENT BODY ACTIVITY BUDGET**

## ACTIVITY

### **HEYBURN ACTIVITIES**



## **HEYBURN STUDENT BODY ACTIVITY BUDGET**

## ACTIVITY HEYBURN KINDERGARTEN



# **HEYBURN STUDENT BODY ACTIVITY BUDGET**

### ΑCTIVITY

### **HEYBURN SCHOOL FUNDRAISER**



# PAUL STUDENT BODY ACTIVITY BUDGET

# ACTIVITY PAUL ACTIVITIES

| STUDENT FEE & PROPOSED FUNDRAS      | SIERS:      | EXPENDITURES:     | VENDORS (IF KNOWN)                   | ANN | UAL COST |
|-------------------------------------|-------------|-------------------|--------------------------------------|-----|----------|
| FEES PER STUDENT:                   | \$ 13.00    |                   |                                      |     |          |
|                                     |             | Student ear buds  | Amazon                               | \$  | 1,200.00 |
|