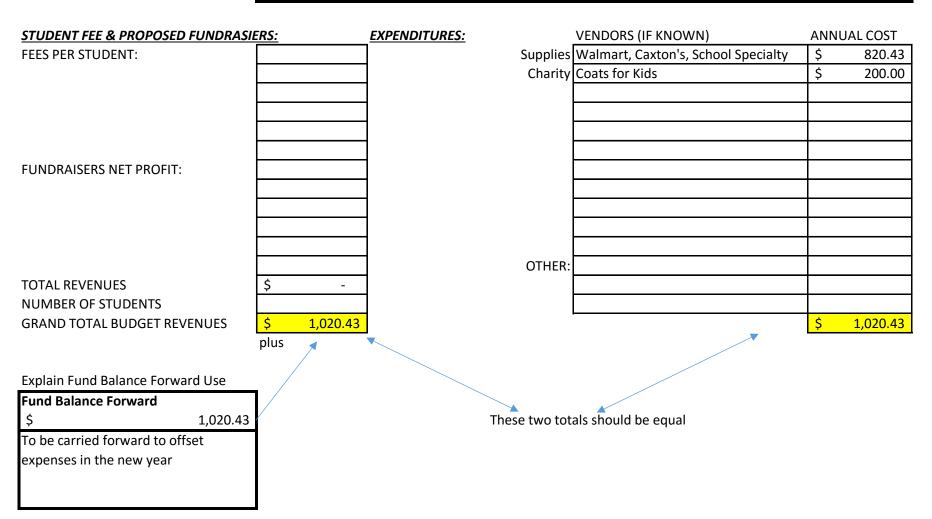

# ACEQUIA STUDENT BODY ACTIVITY BUDGET

# ΑCTIVITY

#### **ACEQUIA ACTIVITIES**



# ACEQUIA STUDENT BODY ACTIVITY BUDGET

## ACTIVITY

#### **ACEQUIA KINDERGARTEN**



# ACEQUIA STUDENT BODY ACTIVITY BUDGET

## ΑCTIVITY

#### ACEQUIA SCHOOL FUNDRAISER



# **HEYBURN STUDENT BODY ACTIVITY BUDGET**

## ACTIVITY

### **HEYBURN ACTIVITIES**



## **HEYBURN STUDENT BODY ACTIVITY BUDGET**

## ACTIVITY HEYBURN KINDERGARTEN



# **HEYBURN STUDENT BODY ACTIVITY BUDGET**

### ΑCTIVITY

### **HEYBURN SCHOOL FUNDRAISER**



# PAUL STUDENT BODY ACTIVITY BUDGET

# ACTIVITY PAUL ACTIVITIES

| STUDENT FEE & PROPOSED FUNDRAS      | SIERS:      | EXPENDITURES:     | VENDORS (IF KNOWN)                   | ANN | UAL COST |
|-------------------------------------|-------------|-------------------|--------------------------------------|-----|----------|
| FEES PER STUDENT:                   | \$ 13.00    |                   |                                      |     |          |
|                                     |             | Student ear buds  | Amazon                               | \$  | 1,200.00 |
|                                     |             | _                 |                                      |     |          |
|                                     |             | Field Trips       | Entrance