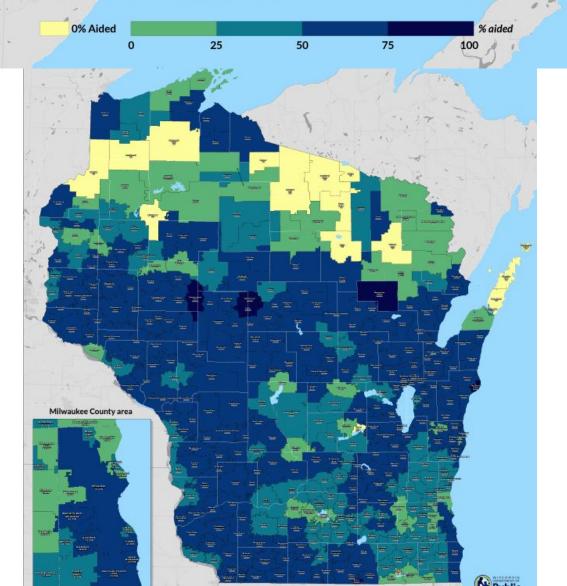

## Percentage of School Districts' Shared Costs Aided by State Equalization Aid in 2021-2022