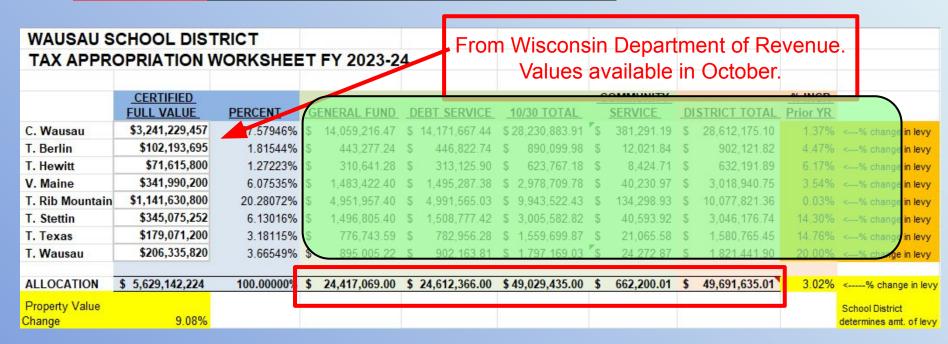

## Proposed 2023-24 Tax Levy Wausau School District

| Fund                                | Estimated<br>2023-24<br>Levy                                                                                                                                                                                                                                                                                                                                                                                                                                                                                                                                                                                                                                                                                                                                                                                                                                                                                                                                                                                                                                                                                                                                                                                                                                                                                                                                                                                                                                                                                                                                                                                                                                                                                                                                                                                                                                                                                                                                                                                                                                                                                                   | Final<br>2022-23<br>Levy | Dollar<br>Change | Percent<br>Change | Equalized<br>Mill Rate |
|-------------------------------------|--------------------------------------------------------------------------------------------------------------------------------------------------------------------------------------------------------------------------------------------------------------------------------------------------------------------------------------------------------------------------------------------------------------------------------------------------------------------------------------------------------------------------------------------------------------------------------------------------------------------------------------------------------------------------------------------------------------------------------------------------------------------------------------------------------------------------------------------------------------------------------------------------------------------------------------------------------------------------------------------------------------------------------------------------------------------------------------------------------------------------------------------------------------------------------------------------------------------------------------------------------------------------------------------------------------------------------------------------------------------------------------------------------------------------------------------------------------------------------------------------------------------------------------------------------------------------------------------------------------------------------------------------------------------------------------------------------------------------------------------------------------------------------------------------------------------------------------------------------------------------------------------------------------------------------------------------------------------------------------------------------------------------------------------------------------------------------------------------------------------------------|--------------------------|------------------|-------------------|------------------------|
| General Fund                        | \$24,417,069                                                                                                                                                                                                                                                                                                                                                                                                                                                                                                                                                                                                                                                                                                                                                                                                                                                                                                                                                                                                                                                                                                                                                                                                                                                                                                                                                                                                                                                                                                                                                                                                                                                                                                                                                                                                                                                                                                                                                                                                                                                                                                                   | \$28,545,714             | (\$4,128,645)    | (14.46%)          |                        |
| Debt Service Fund Community Service | and the second of the second o | 19,027,026<br>662,200    | 5,585,340<br>0   | 29.35%<br>0.00%   |                        |
| Total                               | \$49,691,635                                                                                                                                                                                                                                                                                                                                                                                                                                                                                                                                                                                                                                                                                                                                                                                                                                                                                                                                                                                                                                                                                                                                                                                                                                                                                                                                                                                                                                                                                                                                                                                                                                                                                                                                                                                                                                                                                                                                                                                                                                                                                                                   | \$48,234,940             | \$1,456,695      | 3.02%             | <b>8.83</b>            |

| Mill Rate<br>Component | Estimated 2023-24 | Final<br>2022-23 | Change        | Percent<br>Change |  |
|------------------------|-------------------|------------------|---------------|-------------------|--|
| Total Levy             | \$49,691,635      | \$48,234,940     | \$1,456,695   | 3.02%             |  |
| Equalized Value        | \$5,629,142,225   | \$5,160,532,708  | \$468,609,517 | 9.08%             |  |
| Gross Mill Rate        | 8.83              | 9.36             | (0.53)        | (5.66%)           |  |