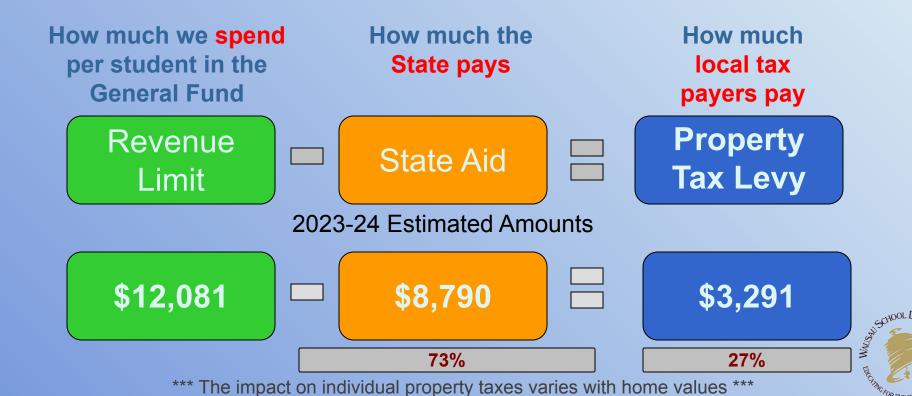

the initial 2023-2024 budget
- August 28, Committee of the Whole
  - Share equalized value
  - Set Annual Meeting date
  - Recommendation for 2023-2024 budget and tax levy
- September 11, Board of Education
  - Approve the 2023-2024 budget and tax levy for publication and presentation at Annual Meeting
- September 25, Board of Education and Committee of the Whole
  - Regularly scheduled Ed/Ops Committee meeting
  - Annual Meeting and Budget Hearing
- October 9, Board of Education
  - Full Board approvals from September Committee of the Whole
- October 23, Board of Education (Special Meeting)
  - Adopt final budget
  - Adopt District tax levy



## School Funding – Simplified!

**General State Aid Amount** 

General Fund Levy
Amount

Full Revenue Limit—Operational Budget Dollars Available



### **Estimated Change in Revenue Limit**

2022-23 Actual Amounts

Maximum Revenue per Member

Exemptions (Recurring)

Base Revenue per Member

\$11,121

\$1

\$11,122

2023-24 Estimated Amounts

Base Revenue per Member

Allowed Fer Fupil increase

Maximum
Revenue per Member

\$11,122

4

\$325

7

\$11,447

Maximum
Revenue per Member

Exemptions

Tuckdoing EEE

Estimated 2023-24
Revenue Limit
Per Member

\$11,447

\$634

\$1 Recur., \$633 Non-recur.

\$12,081



### Recommended 2023-24 Budget

Limited Revenue Available

 The per-pupil change in the revenue limit goes up by \$325 each of the next two years.

| YEAR                                     | 08-09 | 09-10 | 10-11 | 11-12  | 12-13 | 13-14 | 14-15 | 15-16 | 16-17 | 17-18 | 18-19 | 19-20 | 20-21 | 21-22 | 22-23 | 23-24 |
|-------