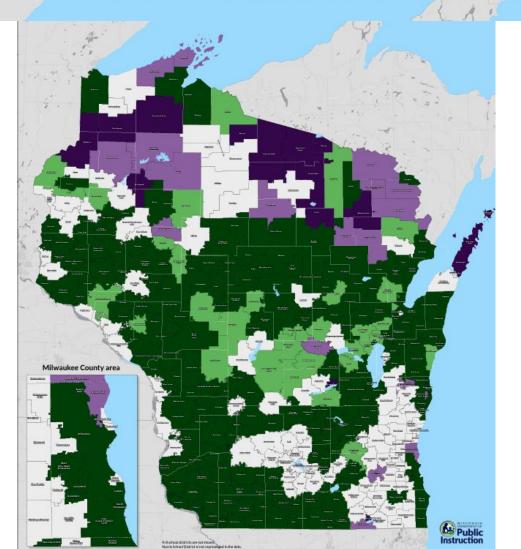

## School Districts by Category of State Equalization Aid in 2021-2022

No Aid

Primary Aid Only

Negative Tertiary Aid

Positive Primary & Secondary Aid

Positive Primary, Secondary, & Tertiary Aid