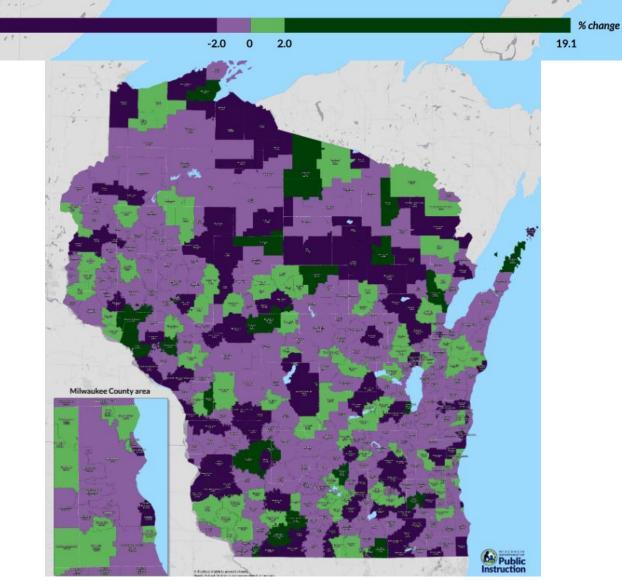

## Percentage Change in School Districts' Base Revenue Limit Authority Between 2020-2021 and 2021-2022