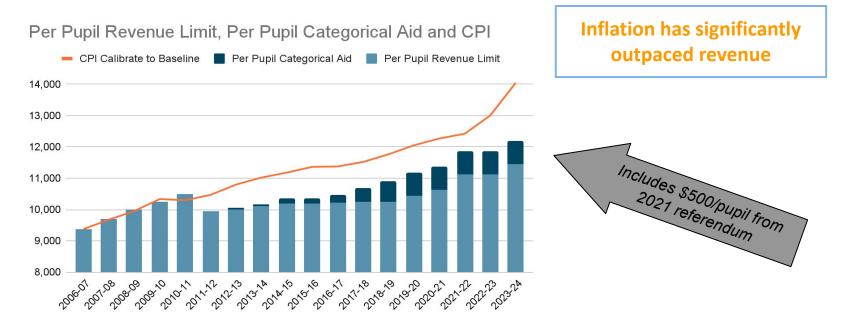

### Recommended 2023-24 Budget

Limited Revenue Available

 The per-pupil change in the revenue limit goes up by \$325 each of the next two years.

| YEAR                                     | 08-09 | 09-10 | 10-11 | 11-12  | 12-13 | 13-14 | 14-15 | 15-16 | 16-17 | 17-18 | 18-19 | 19-20 | 20-21 | 21-22 | 22-23 | 23-24 |
|------------------------------------------|-------|-------|-------|--------|-------|-------|-------|-------|-------|-------|-------|-------|-------|-------|-------|-------|
| Per-Pupil<br>Increase                    | \$275 | \$200 | \$200 | -\$578 | \$50  | \$75  | \$75  | \$0   | \$0   | \$0   | \$0   | \$175 | \$179 | \$0   | \$0   | \$325 |
| ANNUAL PER PUPIL REVENUE LIMIT INCREASES |       |       |       |        |       |       |       |       |       |       |       |       |       |       |       |       |

 In prior years per pupil categorical aid has replaced school districts' local revenue limit authority, this appears to be changing.

| YEAR                                       | 08-09 | 09-10 | 10-11 | 11-12 | 12-13 | 13-14 | 14-15 | 15-16 | 16-17 | 17-18 | 18-19 | 19-20 | 20-21 | 21-22 | 22-23 | 23-24 |
|--------------------------------------------|-------|-------|-------|-------|-------|-------|-------|-------|-------|-------|-------|-------|-------|-------|-------|-------|
| Per-Pupil<br>Increase                      | \$0   | \$0   | \$0   | \$0   | \$50  | \$25  | \$75  | \$0   | \$100 | \$200 | \$204 | \$88  | \$0   | \$0   | \$0   | \$0   |
| ANNUAL PER PUPIL CATEGORICAL AID INCREASES |       |       |       |       |       |       |       |       |       |       |       |       |       |       |       |       |

#### Recommendation for 2023-2024 budget

- Two significant assumptions in operational revenue, the revenue limit will increase \$325 per pupil and per pupil categorical aid will remain flat for the coming year per current state biennial budget.
- The 2021 successful referendum did increase the revenue limit by \$500/pupil in 2021-22.