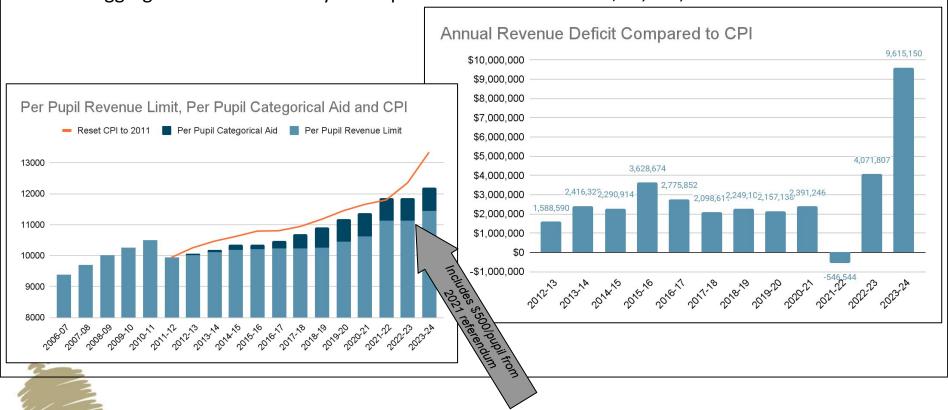

## Recommendation for 2023-2024 budget (Revenue fails to keep pace with inflation)

- If the baseline for inflation is reset to 2011, District revenue from the Revenue Limit, Per Pupil Categorical Aid, and the \$4MM 2021 referendum, lags behind inflation considerably.
- This year alone, revenue is over \$9,615,150 behind the inflationary pace.
- The aggregate of these twelve years represents a deficit of over \$34,000,000.