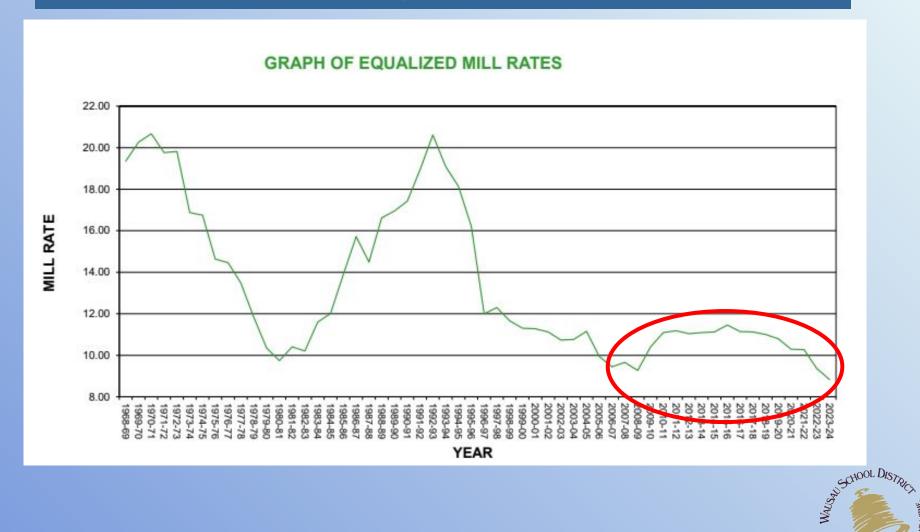

ty has come to expect, it is necessary to employ a seasonal employee(s) to perform a variety of buildings and grounds functions supported by the community service levy.



## Community Service Fund

| In summary, this year's funding includes:      |                  |
|------------------------------------------------|------------------|
| Out of School Enrichment Programs              | \$ 446,700       |
| School Resource Officer Program                | \$ 140,000       |
| <b>Buildings and Grounds for Community Use</b> | \$ 35,000        |
| <u>Planetarium</u>                             | <b>\$ 40,500</b> |
| Total Tax Levy                                 | \$ 662,200       |

**Carry over**Total Community Service Fund Budget \$ 1,201,074



# Mill Rate History Wausau School District



ELECTRIC ADRIBLE COMMENT

## Proposed 2023-24 Tax Levy Wausau School District

| Fund                                | Estimated<br>2023-24<br>Levy