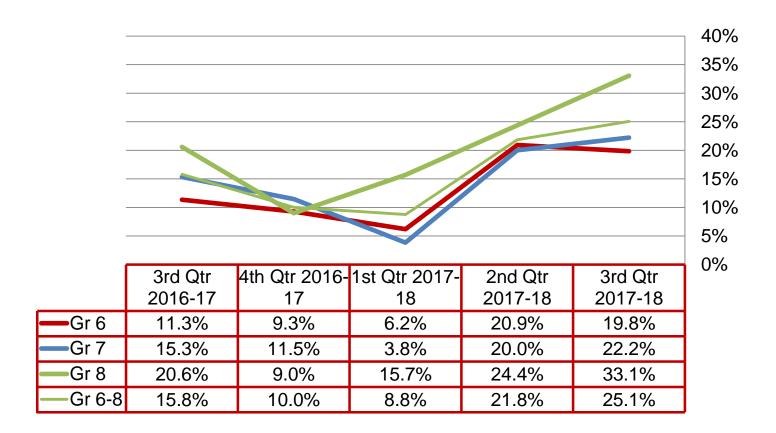

## **Quarterly Data**

Failing Grades Percent of students with at least two courses below 65%: