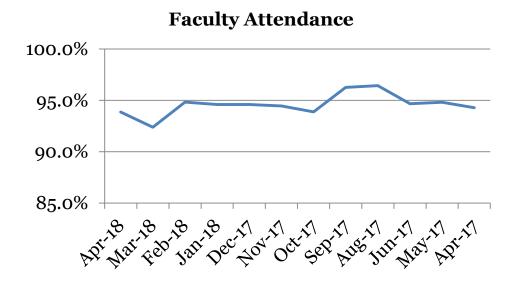

### <u>Attendance – Faculty</u> Average daily percent present:

|        | Total |
|--------|-------|
| Apr-18 | 93.9  |
| Mar-18 | 91.8  |
| Feb-18 | 95.1  |
| Jan-18 | 94.6  |
| Dec-17 | 94.6  |
| Nov-17 | 94.5  |
| Oct-17 | 93.9  |
| Sep-17 | 96.3  |
| Aug-17 | 96.4  |
| Jun-17 | 94.7  |
| May-17 | 94.8  |
| Apr-17 | 94.3  |

<sup>\*</sup>This indicator reflects certified staff and does not include absences created by class trips, professional development, workman's comp and FMLA. However % may be reduced due to long term illness beyond FMLA.