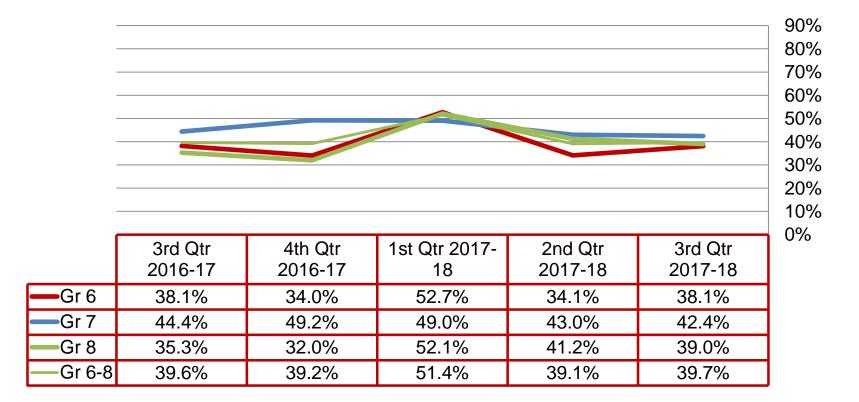

### **High Grades**

Percent of students earning 80 or above in all courses and no unsatisfactory mark in citizenship: