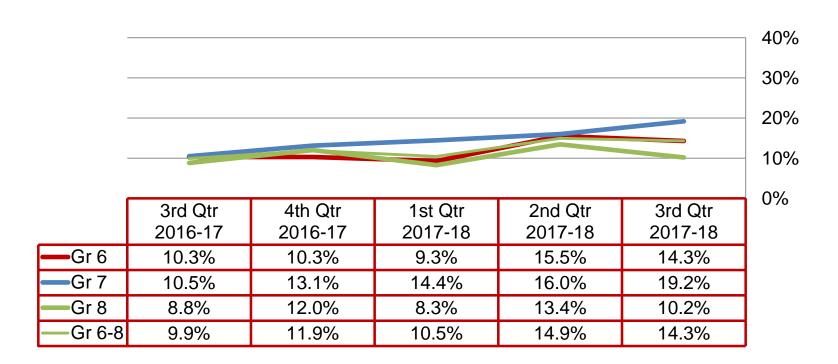

## **Quarterly Data**

<u>Failing Grades</u> Percent of students with at least one course below 65%: