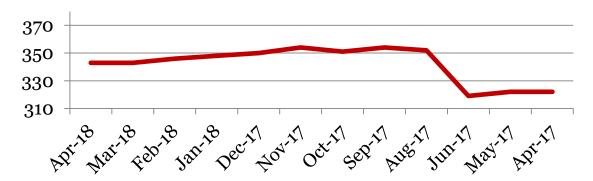

# Monthly Data

Derby Middle School

## Enrollment – 1st of the month

|        | 6   | 7   | 8   | Total |
|--------|-----|-----|-----|-------|
| Apr-18 | 126 | 99  | 118 | 343   |
| Mar-18 | 126 | 99  | 118 | 343   |
| Feb-18 | 128 | 98  | 120 | 346   |
| Jan-18 | 129 | 100 | 119 | 348   |
| Dec-17 | 129 | 102 | 119 | 350   |
| Nov-17 | 129 | 104 | 121 | 354   |
| Oct-17 | 127 | 103 | 121 | 351   |
| Sep-17 | 129 | 104 | 121 | 354   |
| Aug-17 | 128 | 103 | 121 | 352   |
| Jun-17 | 97  | 122 | 100 | 319   |
| May-17 | 97  | 124 | 101 | 322   |
| Apr-17 | 97  | 123 | 102 | 322   |

#### **Total School Enrollment**