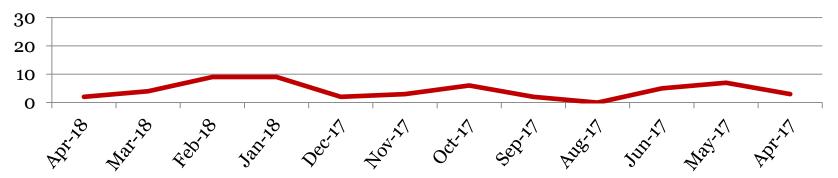

### <u>Suspensions – Out of School</u>

**Derby Middle School** 

Number of student suspensions (total days of suspension):

|        | 6 |      | 7 |      | 8 |      | Total |      |
|--------|---|------|---|------|---|------|-------|------|
| Apr-18 | 1 | (10) | 1 | (1)  | 0 | (0)  | 2     | (11) |
| Mar-18 | 2 | (6)  | 2 | (4)  | 0 | (0)  | 4     | (10) |
| Feb-18 | 4 | (16) | 2 | (4)  | 3 | (6)  | 9     | (26) |
| Jan-18 | 4 | (7)  | 2 | (6)  | 3 | (5)  | 9     | (18) |
| Dec-17 | 0 | (0)  | 0 | (0)  | 2 | (4)  | 2     | (4)  |
| Nov-17 | 2 | (12) | 1 | (3)  | 0 | (0)  | 3     | (15) |
| Oct-17 | 4 | (7)  | 1 | (10) | 1 | (5)  | 6     | (22) |
| Sep-17 | 0 | (0)  | 2 | (4)  | 0 | (0)  | 0     | (4)  |
| Aug-17 | 0 | (0)  | 0 | (0)  | 0 | (0)  | 0     | (0)  |
| Jun-17 | 3 | (11) | 1 | (2)  | 1 | (10) | 5     | (23) |
| May-17 | 4 | (14) | 3 | (16) | 0 | (0)  | 7     | (30) |
| Apr-17 | 2 | (11) | 1 | (10) | 0 | (0)  | 3     | (21) |

#### **Total Out of School Suspensions**