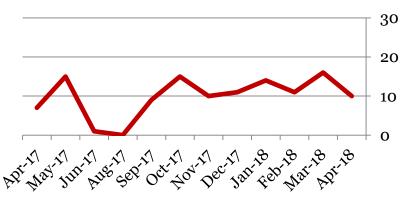

#### Number of students tardy 5 or more days:

|        | 6 | 7 | 8 | Total |
|--------|---|---|---|-------|
| Apr-18 | 5 | 3 | 2 | 10    |
| Mar-18 | 4 | 5 | 7 | 16    |
| Feb-18 | 3 | 5 | 3 | 11    |
| Jan-18 | 2 | 6 | 6 | 14    |
| Dec-17 | 2 | 6 | 3 | 11    |
| Nov-17 | 5 | 1 | 4 | 10    |
| Oct-17 | 4 | 6 | 5 | 15    |
| Sep-17 | 1 | 4 | 4 | 9     |
| Aug-17 | 0 | 0 | 0 | 0     |
| Jun-17 | 0 | 1 | 0 | 1     |
| May-17 | 6 | 5 | 4 | 15    |
| Apr-17 | 2 | 4 | 1 | 7     |

#### **# Students over Threshold**