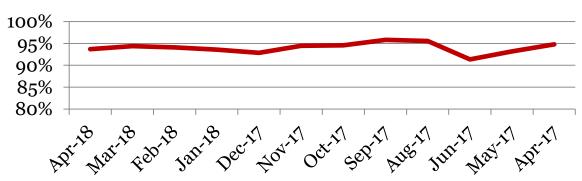

### <u>Attendance – Students</u>

Average daily percent present:

|        | 6    | 7    | 8    | Total |
|--------|------|------|------|-------|
| Apr-18 | 94.5 | 94.1 | 92.5 | 93.7  |
| Mar-18 | 93.4 | 95.5 | 94.5 | 94.4  |
| Feb-18 | 93.8 | 95.1 | 93.5 | 94.1  |
| Jan-18 | 94.1 | 94.4 | 92.3 | 93.6  |
| Dec-17 | 93.4 | 93.2 | 91.9 | 92.8  |
| Nov-17 | 94.9 | 93.6 | 94.7 | 94.4  |
| Oct-17 | 95.7 | 94.8 | 93.1 | 94.6  |
| Sep-17 | 96.7 | 95.6 | 95.1 | 95.8  |
| Aug-17 | 96.7 | 94.2 | 95.5 | 95.6  |
| Jun-17 | 92.6 | 93.7 | 87.2 | 91.3  |
| May-17 | 92.8 | 93.9 | 92.7 | 93.2  |
| Apr-17 | 94.4 | 94.9 | 95.0 | 94.8  |

#### **Total Student Attendance**