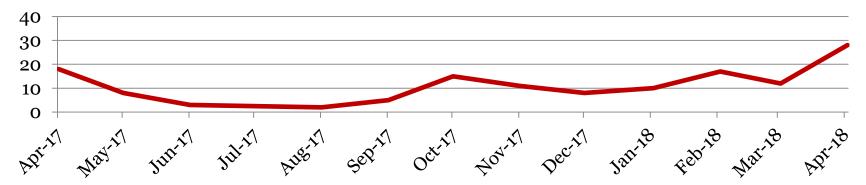

### <u>Suspensions – In School</u>

Derby Middle School

Number of student suspensions (total days of suspension):

|        | 6 |      | 7 |      | 8  |        | Total |        |
|--------|---|------|---|------|----|--------|-------|--------|
| Apr-18 | 5 | (9)  | 7 | (12) | 16 | (24)   | 28    | (45)   |
| Mar-18 | 3 | (6)  | 5 | (5)  | 4  | (6)    | 12    | (17)   |
| Feb-18 | 5 | (9)  | 3 | (7)  | 9  | (16)   | 17    | (32)   |
| Jan-18 | 6 | (11) | 1 | (1)  | 3  | (5)    | 10    | (17)   |
| Dec-17 | 2 | (3)  | 2 | (2)  | 4  | (8)    | 8     | (13)   |
| Nov-17 | 4 | (6)  | 2 | (4)  | 5  | (13)   | 11    | (23)   |
| Oct-17 | 4 | (8)  | 6 | (11) | 5  | (11)   | 15    | (30)   |
| Sep-17 | 0 | (0)  | 4 | (12) | 1  | (1)    | 5     | (13)   |
| Aug-17 | 0 | (0)  | 2 | (4)  | 0  | (0)    | 2     | (4)    |
| Jun-17 | 0 | (0)  | 2 | (3)  | 1  | (2)    | 3     | (5)    |
| May-17 | 2 | (3)  | 5 | (12) | 1  | (3)    | 8     | (18)   |
| Apr-17 | 8 | (9)  | 2 | (4)  | 8  | (13.5) | 18    | (26.5) |

#### **Total In School Suspensions**