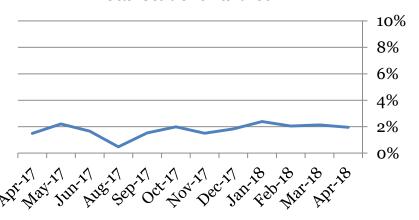

#### <u>Tardies</u> Average daily percent tardy:

|        | 6 | 7 | 8 | Total |
|--------|---|---|---|-------|
| Apr-18 | 2 | 2 | 2 | 2     |
| Mar-18 | 2 | 2 | 2 | 2     |
| Feb-18 | 2 | 2 | 2 | 2     |
| Jan-18 | 2 | 3 | 3 | 2     |
| Dec-17 | 2 | 2 | 2 | 2     |
| Nov-17 | 0 | 2 | 2 | 1     |
| Oct-17 | 2 | 2 | 2 | 2     |
| Sep-17 | 1 | 2 | 2 | 2     |
| Aug-17 | 0 | 1 | 0 | 0     |
| Jun-17 | 1 | 2 | 2 | 2     |
| May-17 | 2 | 2 | 3 | 2     |
| Apr-17 | 1 | 2 | 2 | 1     |

#### **Total Student Tardies**