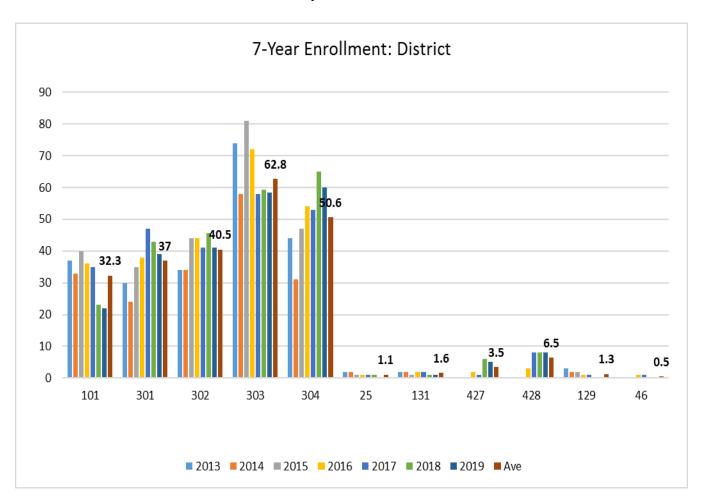

## **MEMORANDUM**

TO: Mid-Valley Special Education Cooperative Executive Advisory Board

FROM: Marianne Fidishin, PhD, Executive Director

DATE: March 6, 2019

RE: MVSEC Enrollment Trend Data 2013-2019

Below demarks a six-year enrollment trend data starting August, 2013 through January 30, 2019. The first chart indicates MVSEC enrollment by district.