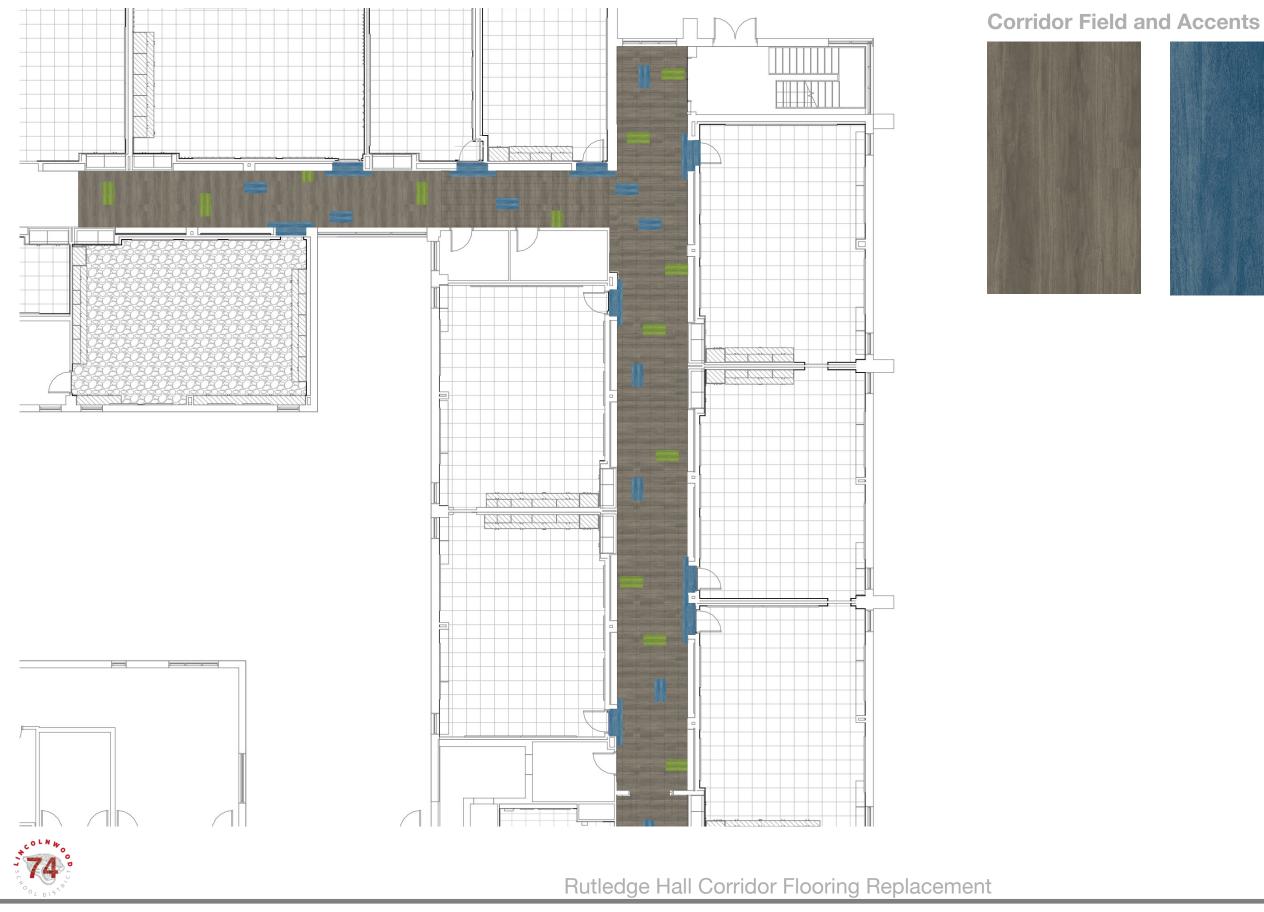

## Rutledge Hall Corridor Flooring Replacement November 25, 2024



### **Existing Corridors**









Rutledge Hall Corridor Flooring Replacement

Project Number: 24114









Rutledge Hall Corridor Flooring Replacement

Project Number: 24114





### Concept 1 - Typical Classroom Corridor (LVT)



Project Number: 24114









Rutledge Hall Corridor Flooring Replacement

Project Number: 24114



### Concept 2 - Typical Classroom Corridor (LVT)



Project Number: 24114







**Concept 3 - Entry Corridor (Carpet)** 



Project Number: 24114

Rutledge Hall Corridor Flooring Replacement



### **Concept 3 - Typical Classroom Corridor (Carpet)**



### **Corridor Field and Accents**



Project Number: 24114







# THANK YOU!



Rutledge Hall Corridor Flooring Replacement

Project Number: 24114