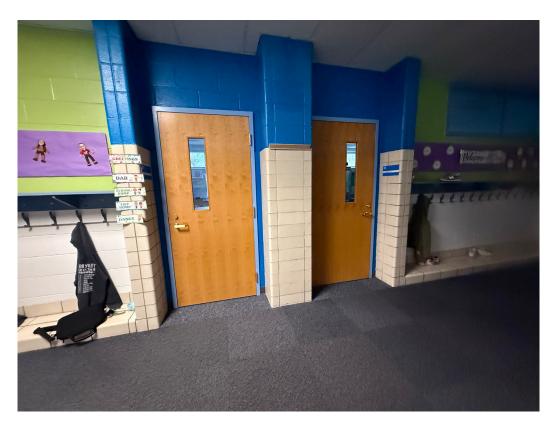

### **Existing Corridors**

Rutledge Hall Corridor Flooring Replacement

Project Number: 24114

Rutledge Hall Corridor Flooring Replacement

Project Number: 24114