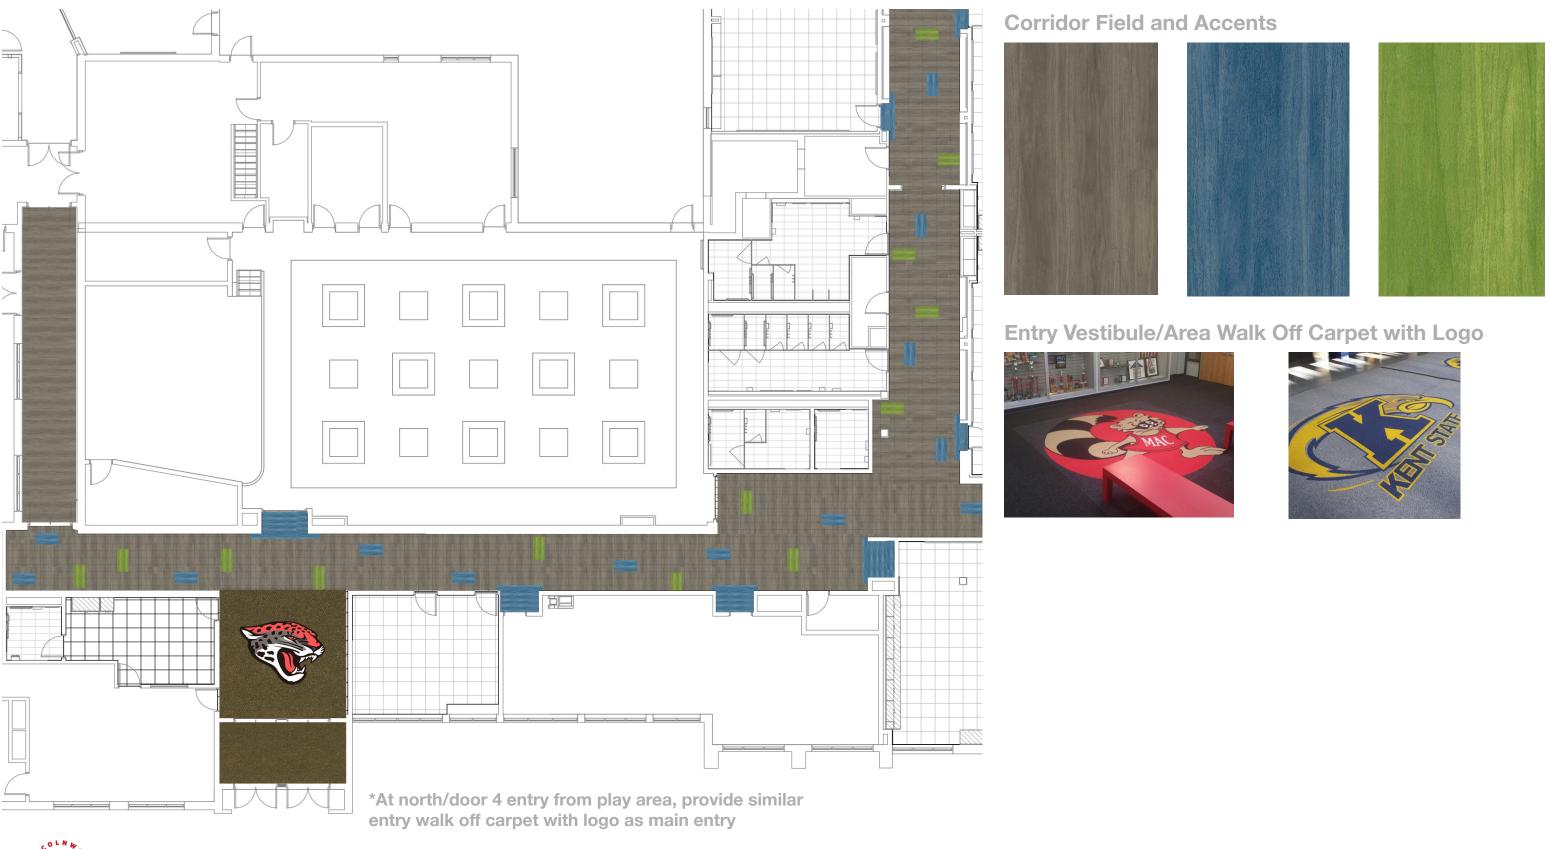

### Concept 2 - Typical Classroom Corridor (LVT)

Project Number: 24114

**Concept 3 - Entry Corridor (Carpet)** 

Project Number: 24114

Rutledge Hall Corridor Flooring Replacement