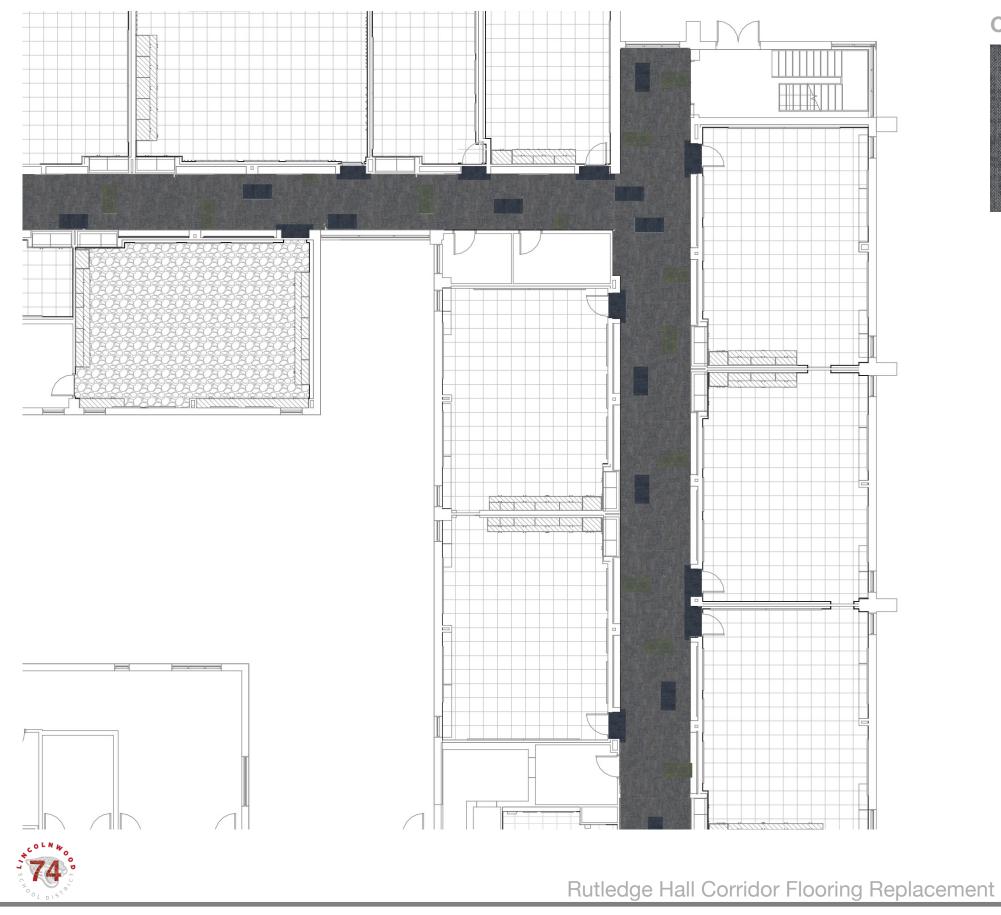

## Rutledge Hall Corridor Flooring Replacement November 25, 2024

### **Existing Corridors**

Rutledge Hall Corridor Flooring Replacement

Project Number: 24114

Rutledge Hall Corridor Flooring Replacement

Project Number: 24114