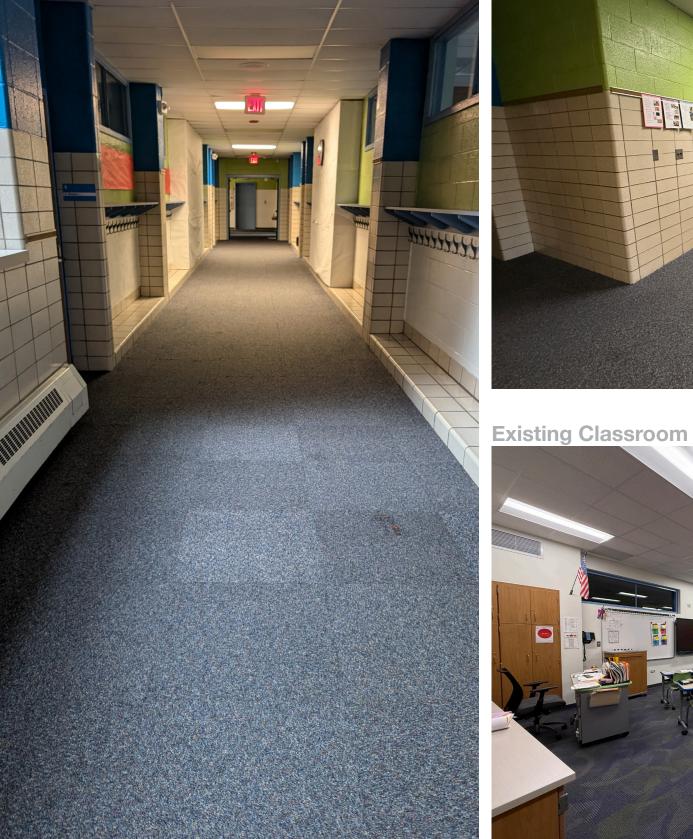

### **Existing Corridors**

Rutledge Hall Corridor Flooring Replacement

Project Number: 24114

Rutledge Hall Corridor Flooring Replacement

Project Number: 24114