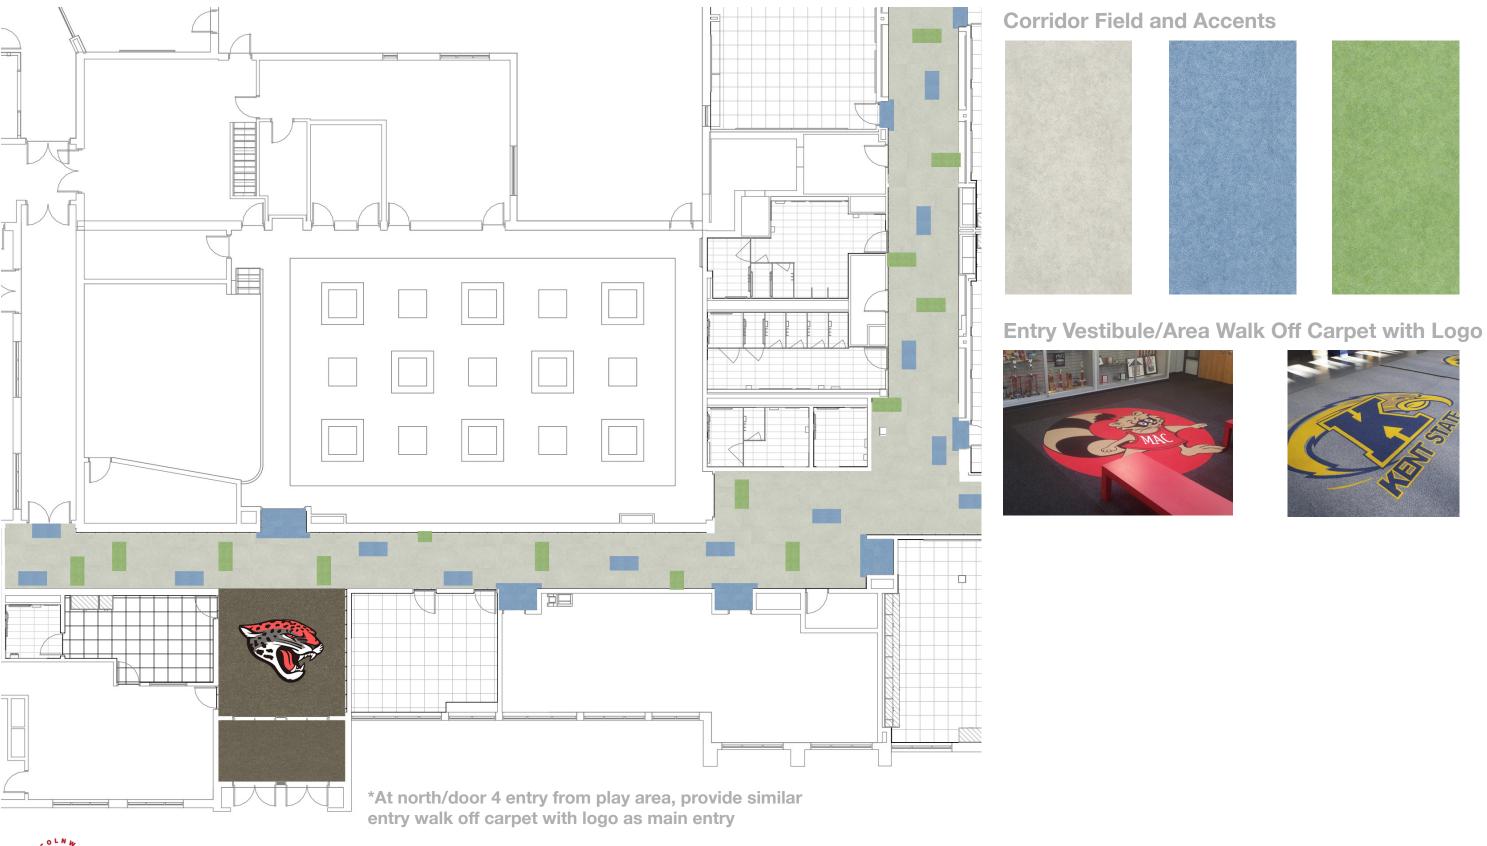

## Rutledge Hall Corridor Flooring Replacement November 25, 2024



### **Existing Corridors**









Rutledge Hall Corridor Flooring Replacement

Project Number: 24114









Rutledge Hall Corridor Flooring Replacement

Project Number: 24114





### Concept 1 - Typical Classroom Corridor (LVT)



Project Number: 24114









Rutledge Hall Corridor Flooring Replacement

Project Number: 24114



### Concept 2 - Typical Classroom Corridor (LVT)



Project Number: 24114







**Concept 3 - Entry Corridor (Carpet)** 



Project Number: 24114

Rutledge Hall Corridor Flooring Replacement



### **Concept 3 - Typical Classroom Corridor (Carpet)**



### **Corridor Field and Accents**



Project Number: 24114







# THANK YOU!



Rutledge Hall Corridor Flooring Replacement

Project Number: 24114