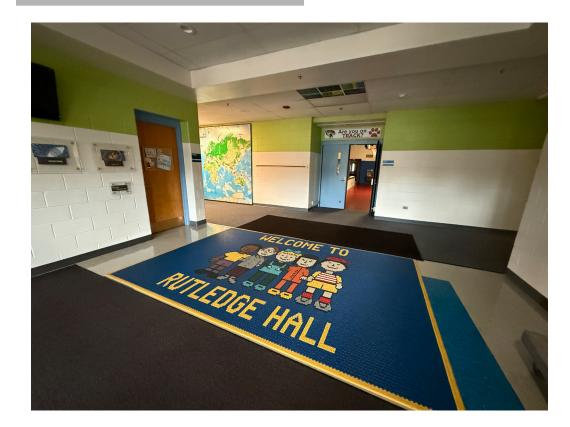

### **Existing Corridors**

Rutledge Hall Corridor Flooring Replacement

Project Number: 24114

Rutledge Hall Corridor Flooring Replacement

Project Number: 24114