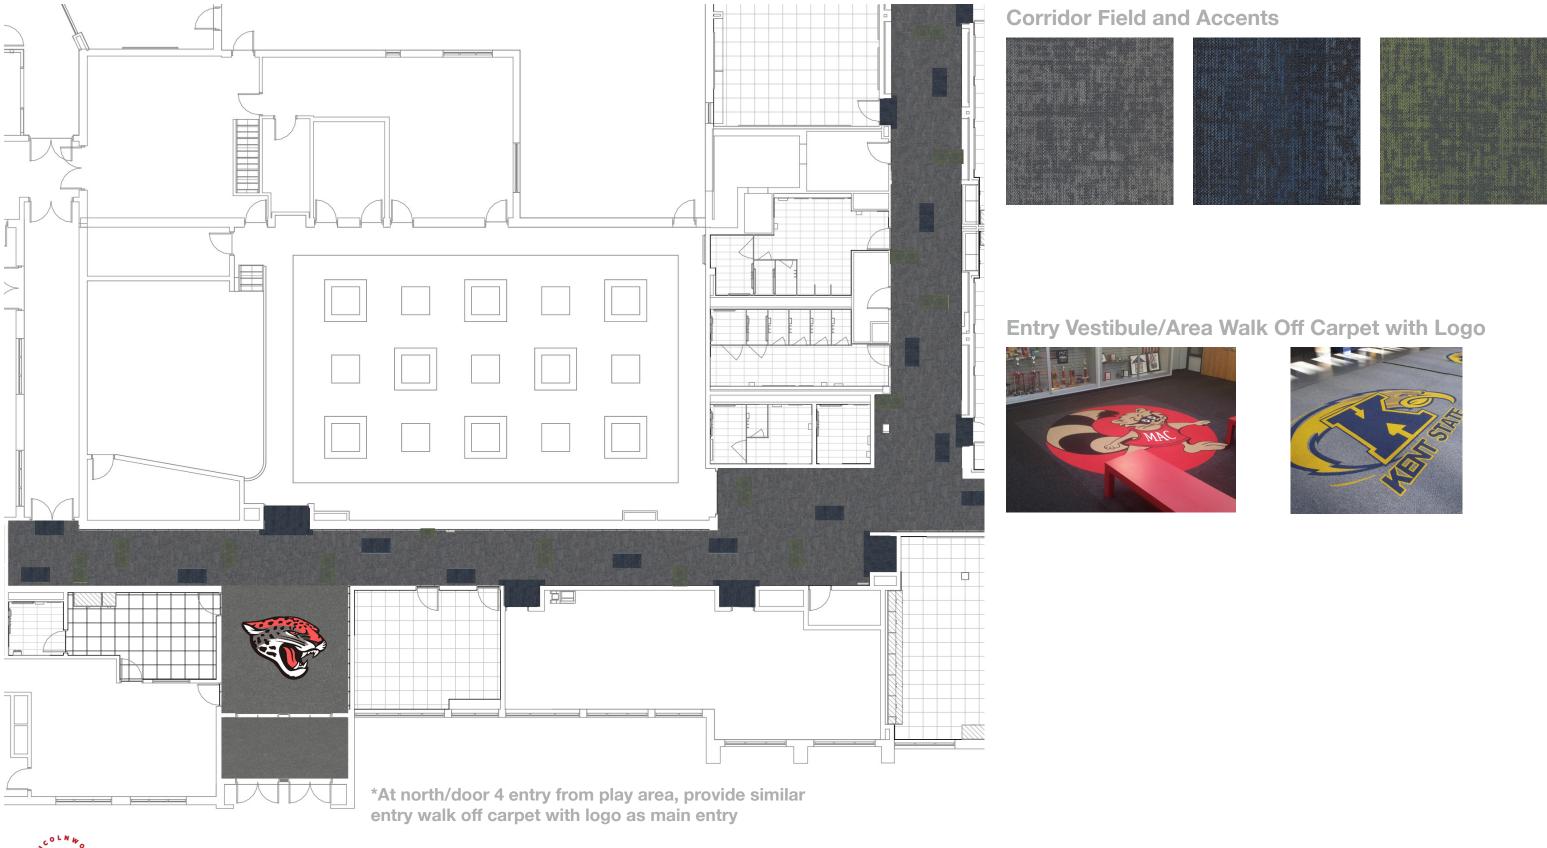

## Rutledge Hall Corridor Flooring Replacement November 25, 2024



### **Existing Corridors**









Rutledge Hall Corridor Flooring Replacement

Project Number: 24114









Rutledge Hall Corridor Flooring Replacement

Project Number: 24114





### Concept 1 - Typical Classroom Corridor (LVT)



Project Number: 24114









Rutledge Hall Corridor Flooring Replacement

Project Number: 24114



### Concept 2 - Typical Classroom Corridor (LVT)



Project Number: 24114







**Concept 3 - Entry Corridor (Carpet)** 



Project Number: 24114

Rutledge Hall Corridor Flooring Replacement



### **Concept 3 - Typical Classroom Corridor (Carpet)**



### **Corridor Field and Accents**



Project Number: 24114







# THANK YOU!



Rutledge Hall Corridor Flooring Replacement

Project Number: 24114