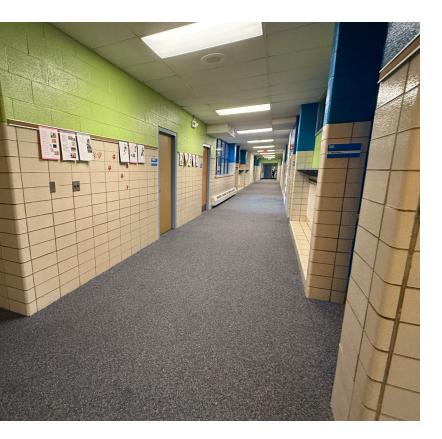

### **Existing Corridors**

Rutledge Hall Corridor Flooring Replacement

Project Number: 24114

Rutledge Hall Corridor Flooring Replacement

Project Number: 24114