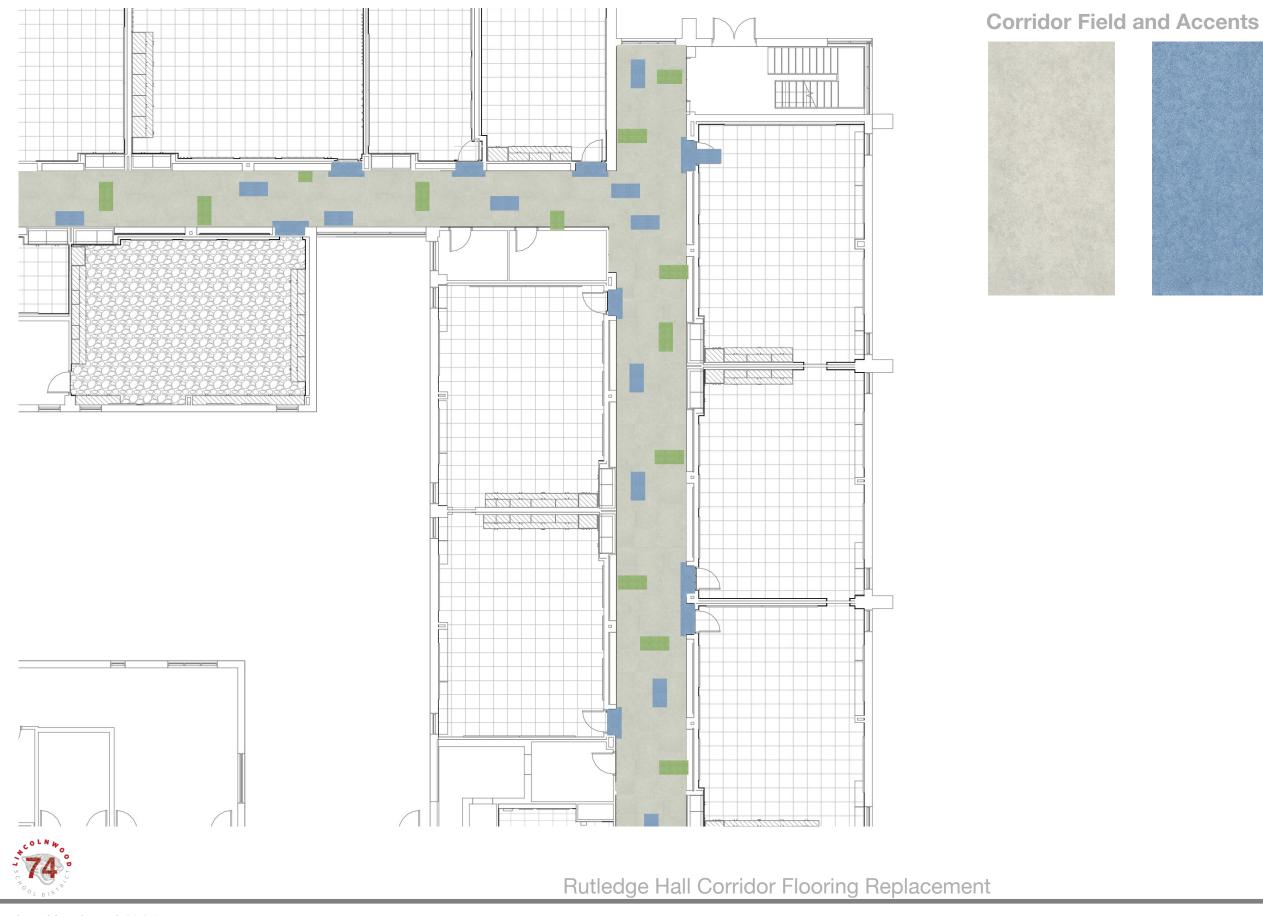

### Concept 1 - Typical Classroom Corridor (LVT)

Project Number: 24114

Rutledge Hall Corridor Flooring Replacement

Project Number: 24114