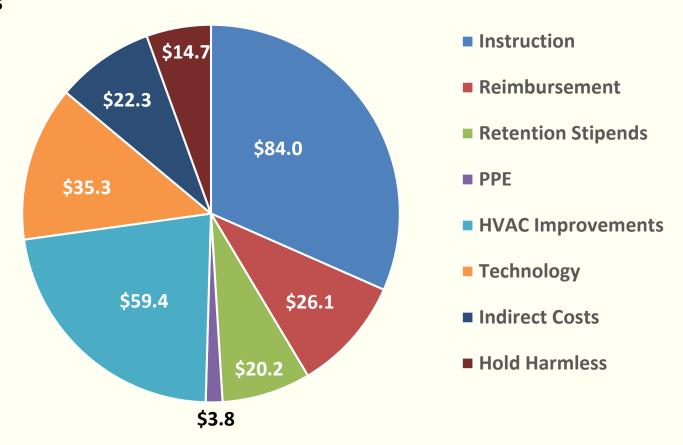

### COMBINED

ESSER II & III Grant Expenditures by Major District Initiatives

# ESSER II & III Expenditures by Major District Initiatives

# COMBINED ESSER II & III GRANT Allotment by Major District Initiative

#### **Dollars in Millions**