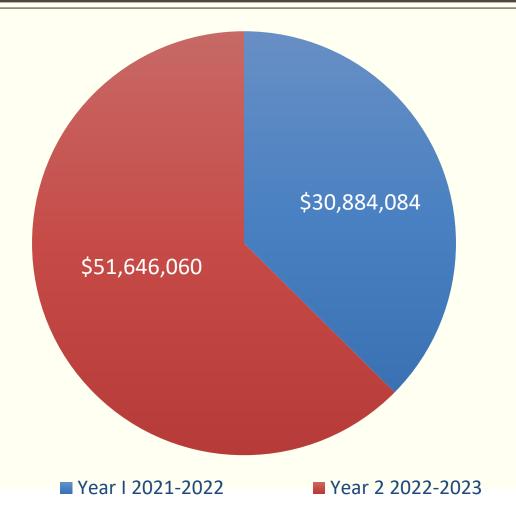

1 | Continuing to employ existing staff                                                       | 6,200,000        | \$3,721,423     | \$6,875,564    | 184.8%       |
|    | December 2020 Stipend                                                                     | 2,480,000        |                 |                |              |
|    | Retention Stipend                                                                         | 3,720,000        |                 |                |              |
|    | <ul> <li>Categorical Stipends – Fund 255</li> </ul>                                       |                  |                 |                |              |



# ESSERII

Elementary and Secondary School Emergency Relief

# ESSER II GRANT Allotment by School Year



Total = \$82,530,144



## ESSER II GRANT Allotment by Major District Initiative





Difference due to rounding



# ESSER II GRANT Expenditures by Major District Initiatives

- 1) Instruction (Includes Mental Health)
- 2) Personal Protective Equipment
- 3) HVAC and Bipolarization Kits
- 4) Technology & Other
- 5) Retention Stipend



## ESSER II Grant Allotment by Major District Initiative

|                                                                                                              | <u>Pre-Award</u>