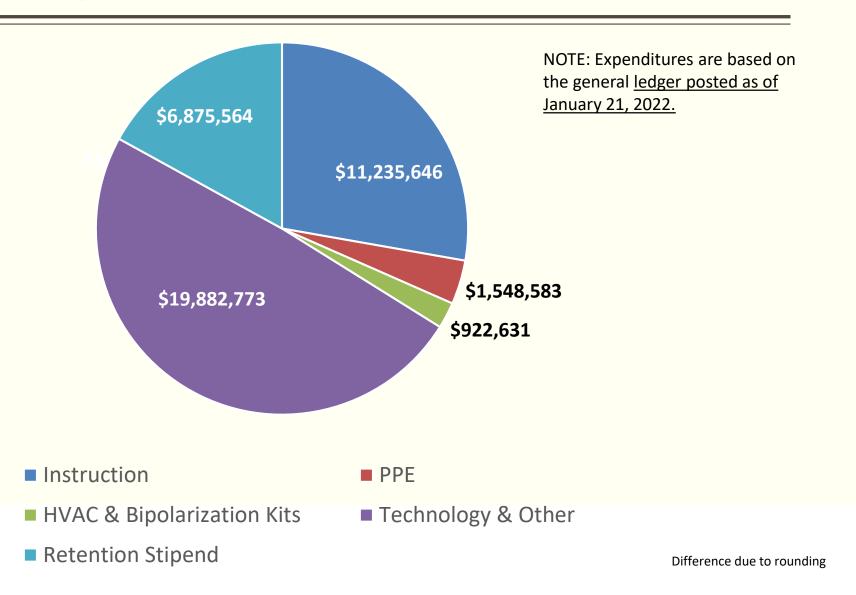

# ESSER II GRANT Expenditures by Major District Initiatives

- 1) Instruction (Includes Mental Health)
- 2) Personal Protective Equipment
- 3) HVAC and Bipolarization Kits
- 4) Technology & Other
- 5) Retention Stipend

## ESSER II Grant Allotment by Major District Initiative

|                                                                                                              | <u>Pre-Award</u>                                                                                                                                                                                                                                                                                                                                                                                                                                                                                                                                                             | <u>Actual</u><br>Budgeted                                                                                                                                                                                                                                                                                                                                                                                                                                                                                                                                                    | <u>Spent/</u><br>Ordered                                                                                                                                                                                                                                                                                                                                                                                                                                                                                                                                                                     | <u>%</u><br>Spent                                                                                                                                                                                                                                                                                                                                                                                                                                                                                                                                                                            |
|--------------------------------------------------------------------------------------------------------------|------------------------------------------------------------------------------------------------------------------------------------------------------------------------------------------------------------------------------------------------------------------------------------------------------------------------------------------------------------------------------------------------------------------------------------------------------------------------------------------------------------------------------------------------------------------------------|------------------------------------------------------------------------------------------------------------------------------------------------------------------------------------------------------------------------------------------------------------------------------------------------------------------------------------------------------------------------------------------------------------------------------------------------------------------------------------------------------------------------------------------------------------------------------|----------------------------------------------------------------------------------------------------------------------------------------------------------------------------------------------------------------------------------------------------------------------------------------------------------------------------------------------------------------------------------------------------------------------------------------------------------------------------------------------------------------------------------------------------------------------------------------------|----------------------------------------------------------------------------------------------------------------------------------------------------------------------------------------------------------------------------------------------------------------------------------------------------------------------------------------------------------------------------------------------------------------------------------------------------------------------------------------------------------------------------------------------------------------------------------------------|
| Any activity authorized under Elementary and Secondary Education Act (ESEA)                                  |                                                                                                                                                                                                                                                                                                                                                                                                                                                                                                                                                                              | \$6,932,830                                                                                                                                                                                                                                                                                                                                                                                                                                                                                                                                                                  | \$2,247,863                                                                                                                                                                                                                                                                                                                                                                                                                                                                                                                                                                                  | \$32.4%                                                                                                                                                                                                                                                                                                                                                                                                                                                                                                                                                                                      |
| Remote Instruction                                                                                           |                                                                                                                                                                                                                                                                                                                                                                                                                                                                                                                                                                              |                                                                                                                                                                                                                                                                                                                                                                                                                                                                                                                                                                              |                                                                                                                                                                                                                                                                                                                                                                                                                                                                                                                                                                                              |                                                                                                                                                                                                                                                                                                                                                                                                                                                                                                                                                                                              |
| Remote Conferencing                                                                                          |                                                                                                                                                                                                                                                                                                                                                                                                                                                                                                                                                                              |                                                                                                                                                                                                                                                                                                                                                                                                                                                                                                                                                                              |                                                                                                                                                                                                                                                                                                                                                                                                                                                                                                                                                                                              |                                                                                                                                                                                                                                                                                                                                                                                                                                                                                                                                                                                              |
| Campus Extra Duty Pay                                                                                        |                                                                                                                                                                                                                                                                                                                                                                                                                                                                                                                                                                              |                                                                                                                                                                                                                                                                                                                                                                                                                                                                                                                                                                              |                                                                                                                                                                                                                                                                                                                                                                                                                                                                                                                                                                                              |                                                                                                                                                                                                                                                                                                                                                                                                                                                                                                                                                                                              |
| Transportation for C & I                                                                                     |                                                                                                                                                                                                                                                                                                                                                                                                                                                                                                                                                                              |                                                                                                                                                                                                                                                                                                                                                                                                                                                                                                                                                                              |                                                                                                                                                                                                                                                                                                                                                                                                                                                                                                                                                                                              |                                                                                                                                                                                                                                                                                                                                                                                                                                                                                                                                                                                              |
| Individuals with Disabilities Education Act (IDEA)                                                           |                                                                                                                                                                                                                                                                                                                                                                                                                                                                                                                                                                              | \$1,377,972                                                                                                                                                                                                                                                                                                                                                                                                                                                                                                                                                                  | \$797,365                                                                                                                                                                                                                                                                                                                                                                                                                                                                                                                                                                                    | 57.9%                                                                                                                                                                                                                                                                                                                                                                                                                                                                                                                                                                                        |
| C&I Plan - Special Education (Funding at 50%)                                                                |                                                                                                                                                                                                                                                                                                                                                                                                                                                                                                                                                                              |                                                                                                                                                                                                                                                                                                                                                                                                                                                                                                                                                                              |                                                                                                                                                                                                                                                                                                                                                                                                                                                                                                                                                                                              |                                                                                                                                                                                                                                                                                                                                                                                                                                                                                                                                                                                              |
| Public Health                                                                                                |                                                                                                                                                                                                                                                                                                                                                                                                                                                                                                                                                                              | \$441,000                                                                                                                                                                                                                                                                                                                                                                                                                                                                                                                                                                    | \$179,194                                                                                                                                                                                                                                                                                                                                                                                                                                                                                                                                                                                    | 40.6%                                                                                                                                                                                                                                                                                                                                                                                                                                                                                                                                                                                        |
| COVID-19 Testing and Clinic Supplies                                                                         |                                                                                                                                                                                                                                                                                                                                                                                                                                                                                                                                                                              |                                                                                                                                                                                                                                                                                                                                                                                                                                                                                                                                                                              |                                                                                                                                                                                                                                                                                                                                                                                                                                                                                                                                                                                              |                                                                                                                                                                                                                                                                                                                                                                                                                                                                                                                                                                                              |
| Vaccine Clinic and COVID Testing Staffing                                                                    |                                                                                                                                                                                                                                                                                                                                                                                                                                                                                                                                                                              |                                                                                                                                                                                                                                                                                                                                                                                                                                                                                                                                                                              |                                                                                                                                                                                                                                                                                                                                                                                                                                                                                                                                                                                              |                                                                                                                                                                                                                                                                                                                                                                                                                                                                                                                                                                                              |
| Server needed for Content 360                                                                                |                                                                                                                                                                                                                                                                                                                                                                                                                                                                                                                                                                              |                                                                                                                                                                                                                                                                                                                                                                                                                                                                                                                                                                              |                                                                                                                                                                                                                                                                                                                                                                                                                                                                                                                                                                                              |                                                                                                                                                                                                                                                                                                                                                                                                                                                                                                                                                                                              |
| Purchasing supplies to sanitize and clean the facilities of the LEA, including buildings operated by the LEA |                                                                                                                                                                                                                                                                                                                                                                                                                                                                                                                                                                              | \$1,000,000                                                                                                                                                                                                                                                                                                                                                                                                                                                                                                                                                                  | 0                                                                                                                                                                                                                                                                                                                                                                                                                                                                                                                                                                                            | 0%                                                                                                                                                                                                                                                                                                                                                                                                                                                                                                                                                                                           |
| Cleaning Supplies – District wide                                                                            |                                                                                                                                                                                                                                                                                                                                                                                                                                                                                                                                                                              |                                                                                                                                                                                                                                                                                                                                                                                                                                                                                                                                                                              |                                                                                                                                                                                                                                                                                                                                                                                                                                                                                                                                                                                              |                                                                                                                                                                                                                                                                                                                                                                                                                                                                                                                                                                                              |
| Maintenance/Custodial COVID Costs & Windows                                                                  |                                                                                                                                                                                                                                                                                                                                                                                                                                                                                                                                                                              |                                                                                                                                                                                                                                                                                                                                                                                                                                                                                                                                                                              |                                                                                                                                                                                                                                                                                                                                                                                                                                                                                                                                                                                              |                                                                                                                                                                                                                                                                                                                                                                                                                                                                                                                                                                                              |
| Glazing and Plexiglass Desk Shield                                                                           |                                                                                                                                                                                                                                                                                                                                                                                                                                                                                                                                                                              |                                                                                                                                                                                                                                                                                                                                                                                                                                                                                                                                                                              |                                                                                                                                                                                                                                                                                                                                                                                                                                                                                                                                                                                              |                                                                                                                                                                                                                                                                                                                                                                                                                                                                                                                                                                                              |
|                                                                                                              | Secondary Education Act (ESEA)  ➤ Remote Instruction  ➤ Remote Conferencing  ➤ Campus Extra Duty Pay  ➤ Transportation for C & I  Individuals with Disabilities Education Act (IDEA)  ➤ C&I Plan - Special Education (Funding at 50%)  Public Health  ➤ COVID-19 Testing and Clinic Supplies  ➤ Vaccine Clinic and COVID Testing Staffing  ➤ Server needed for Content 360  Purchasing supplies to sanitize and clean the facilities of the LEA, including buildings operated by the LEA  ➤ Cleaning Supplies — District wide  ➤ Maintenance/Custodial COVID Costs & Windows | Secondary Education Act (ESEA)  ➤ Remote Instruction  ➤ Remote Conferencing  ➤ Campus Extra Duty Pay  ➤ Transportation for C & I  Individuals with Disabilities Education Act (IDEA)  ➤ C&I Plan - Special Education (Funding at 50%)  Public Health  ➤ COVID-19 Testing and Clinic Supplies  ➤ Vaccine Clinic and COVID Testing Staffing  ➤ Server needed for Content 360  Purchasing supplies to sanitize and clean the facilities of the LEA, including buildings operated by the LEA  ➤ Cleaning Supplies — District wide  ➤ Maintenance/Custodial COVID Costs & Windows | Any activity authorized under Elementary and Secondary Education Act (ESEA)  Remote Instruction Remote Conferencing Campus Extra Duty Pay Transportation for C & I  Individuals with Disabilities Education Act (IDEA) C&I Plan - Special Education (Funding at 50%)  Public Health COVID-19 Testing and Clinic Supplies Vaccine Clinic and COVID Testing Staffing Server needed for Content 360  Purchasing supplies to sanitize and clean the facilities of the LEA, including buildings operated by the LEA Cleaning Supplies – District wide Maintenance/Custodial COVID Costs & Windows | Any activity authorized under Elementary and Secondary Education Act (ESEA)  Remote Instruction Remote Conferencing Campus Extra Duty Pay Transportation for C & I  Individuals with Disabilities Education Act (IDEA) C&I Plan - Special Education (Funding at 50%)  Public Health COVID-19 Testing and Clinic Supplies Vaccine Clinic and COVID Testing Staffing Server needed for Content 360  Purchasing supplies to sanitize and clean the facilities of the LEA, including buildings operated by the LEA Cleaning Supplies — District wide Maintenance/Custodial COVID Costs & Windows |

## ESSER II Grant Allotment by Major District Initiative

| Part A |                                                                                                                                                                                                                    | <u>Pre-Award</u> | <u>Actual</u><br><u>Budgeted</u> | Spent/<br>Ordered | <u>%</u><br>Spent |
|--------|--------------------------------------------------------------------------------------------------------------------------------------------------------------------------------------------------------------------|------------------|----------------------------------|-------------------|-------------------|
| 14     | Purchasing educational technology (hardware, software, and connectivity) for students                                                                                                                              |                  | \$10,706,196                     | \$6,676,553       | 62.4%             |
|        |                                                                                                                                                                                                                    |                  |                                  |                   |                   |
| Part B |                                                                                                                                                                                                                    |                  |                                  |                   |                   |
| 6      | Inspection, testing maintenance, repair, replacement and upgrade projects to improve the indoor air quality in school facilities - mechanical and non mechanical heating, ventilation and air conditioning systems |                  | \$10,319,877                     | 0                 | 0%                |
|        |                                                                                                                                                                                                                    |                  |                                  |                   |                   |
| 11     | Hold Harmless                                                                                                                                                                                                      | \$14,700,000     |                                  |                   |                   |
|        |                                                                                                                                                                                                                    |                  |                                  |                   |                   |
|        |                                                                                                                                                                                                                    |                  |                                  |                   |                   |