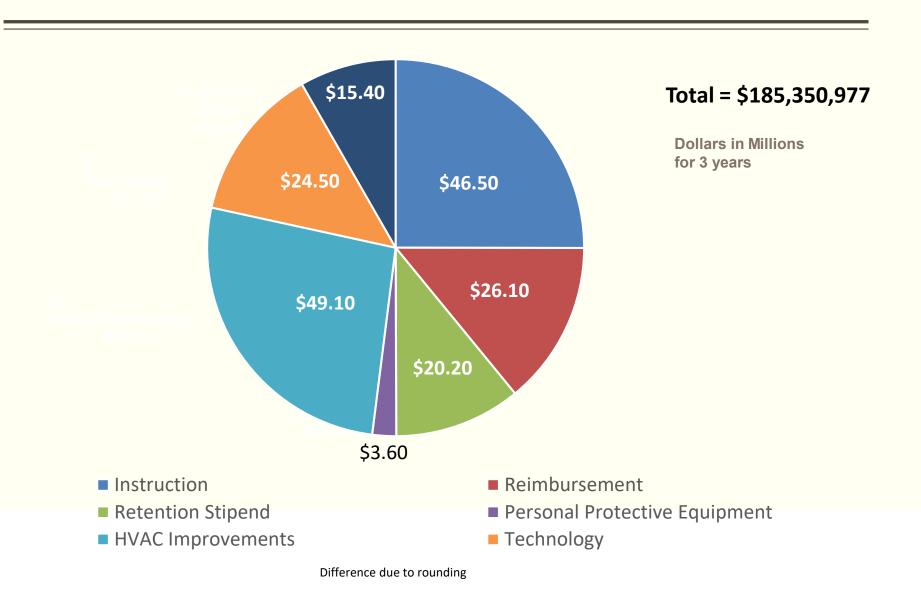

# ESSER III Grant Allotments By School Year

Total = \$185,350,977

# ESSER III GRANT Allotment by Major District Initiative