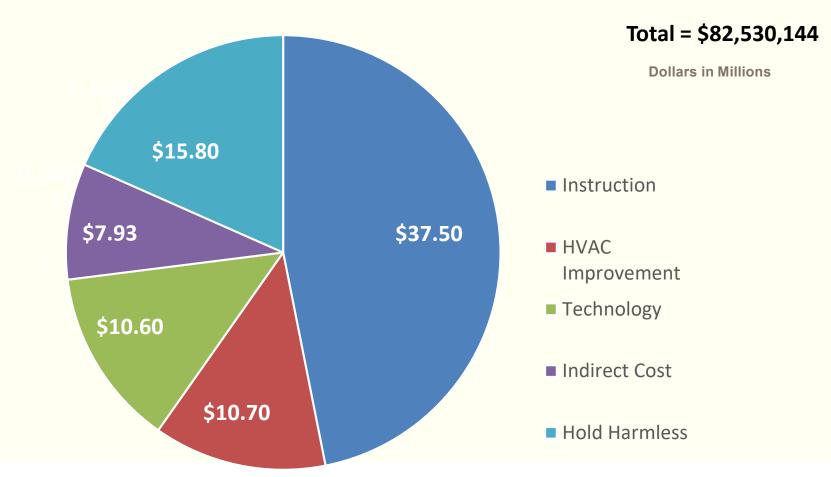

# ESSER II GRANT Allotment by School Year

Total = \$82,530,144

## ESSER II GRANT Allotment by Major District Initiative

Difference due to rounding

# ESSER II GRANT Expenditures by Major District Initiatives

- 1) Instruction (Includes Mental Health)
- 2) Personal Protective Equipment
- 3) HVAC and Bipolarization Kits
- 4) Technology & Other
- 5) Retention Stipend