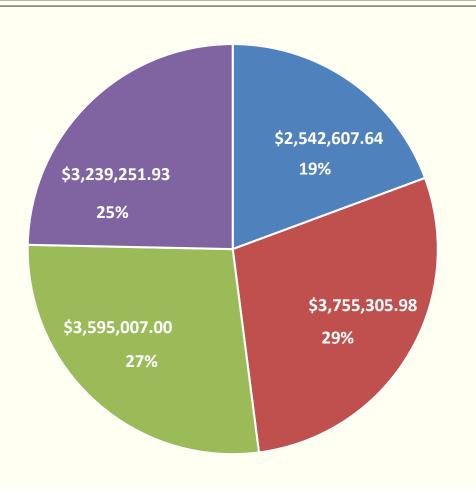

# ESSER II GRANT Allotment by School Year

Total = \$82,530,144

## ESSER II GRANT Allotment by Major District Initiative

Difference due to rounding

# ESSER II GRANT Expenditures by Major District Initiatives

- 1) Instruction (Includes Mental Health)
- 2) Personal Protective Equipment
- 3) HVAC and Bipolarization Kits
- 4) Technology & Other
- 5) Retention Stipend