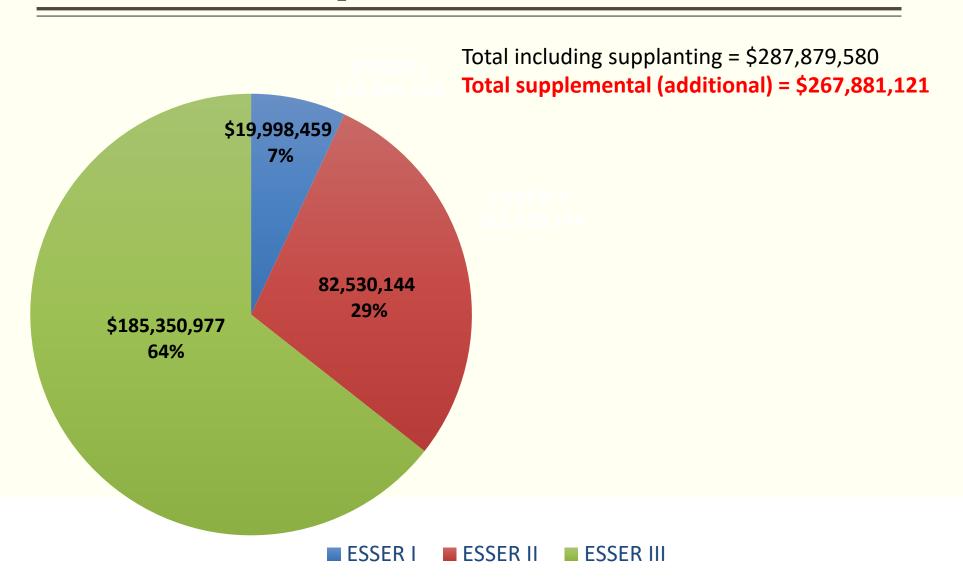

# ESSER I, II, III Allotment by Grant

| Name of<br>Grant<br>Program | Fund<br>Code | Begin Date | End Date  | Allocation<br>Awarded | Status                                                     |
|-----------------------------|--------------|------------|-----------|-----------------------|------------------------------------------------------------|
| ESSER I                     | 266          | 8/19/2020  | 9/30/2022 | \$19,998,459          | Pending FNS approved project Largest expenditure = payroll |
| ESSER III                   | 282          | 3/13/2020  | 9/30/2024 | \$185,350,977         | In progress                                                |
| ESSER II                    | 281          | 10/1/2021  | 9/30/2023 | \$82,530,144          | In progress                                                |

Note: The sequence of TEA approved grant funding followed as listed above.

ESSER I funding replaced the foundation school funds