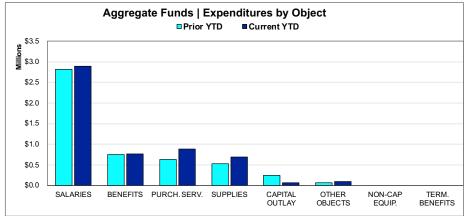

#### **Actual YTD Salaries / Benefits**

Projected YTD Salaries / Benefits 20.87%

### **Actual YTD Other Objects**

Projected YTD Other Objects 32.23%