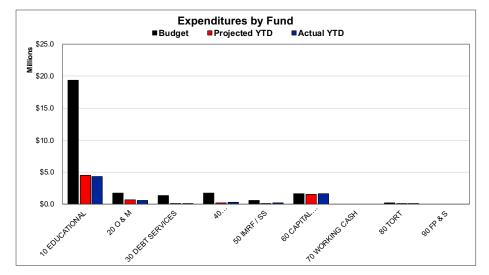

### **Expenditure Dashboard Summary**

### For the Period Ending October 31, 2019

## Projected Year-End Balances as % of Budgeted Expenditures

# 31.15%

### **Actual YTD Expenditures**

Projected YTD Expenditures 23.68%

| All Funds   Top 10 Expenditures by Program YTD |             |
|------------------------------------------------|-------------|
| Support Services - Business                    | \$2,776,104 |
| Regular Programs                               | \$1,527,765 |
| Support Services - Instructional Staff         | \$658,135   |
| Special Education/Remedial Programs            | \$567,288   |
| Support Services - Pupils                      | \$397,742   |
| Support Services - School Administration       | \$341,803   |
| Support Services - General Administration      | \$244,519   |
| Support Services - Central                     | \$151,803   |
| Bilingual Programs                             | \$123,825   |
| Truant Alternative & Optional Programs         | \$75,701    |
| Percent of Total Expenditures Year-to-Date     | 92.20%      |