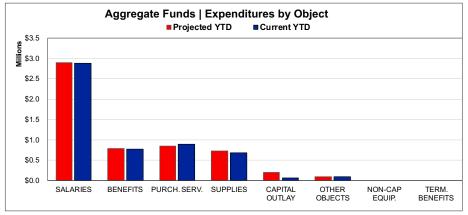

#### **Actual YTD Salaries / Benefits**

Projected YTD Salaries / Benefits 20.87%

### **Actual YTD Other Objects**

Projected YTD Other Objects 32.23%