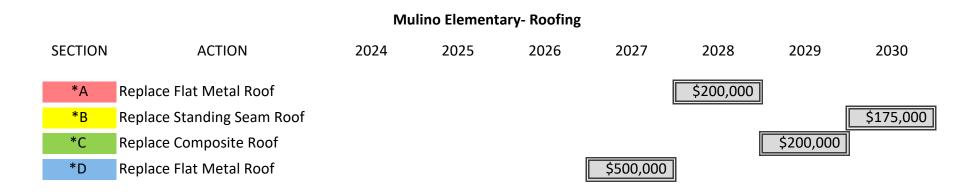

## Molalla River School District Roofing Projects

|            | 2024     | 2025     | 2026     | 2027      | 2028      | 2029      | 2030      | Total       |
|------------|----------|----------|----------|-----------|-----------|-----------|-----------|-------------|
|            |          |          |          |           |           |           |           |             |
| MHS        | \$20,000 | \$75,000 | 375,000  | \$250,000 | \$475,000 | \$650,000 | \$850,000 | \$2,695,000 |
| Mulino     |          |          |          | \$500,000 | \$200,000 | \$125,000 | \$175,000 | \$1,000,000 |
| Clarkes    | _        |          | \$50,000 | 130,000   | \$275,000 |           |           | \$455,000   |
| MES        |          | \$15,000 | \$20,000 |           |           |           |           | \$35,000    |
| Rural Dell | N/A      | N/A      | N/A      | N/A       | N/A       | N/A       | N/A       |             |
| MRMS       | N/A      | N/A      | N/A      | N/A       | N/A       | N/A       | N/A       |             |

Grand Total

\$4,185,000

\*Roofing Costs (See Diagram)

ROM- Based on 2024 pricing - Subject to increase.

\*Roofing Costs (See Diagram) ROM- Based on 2024 pricing - Subject to increase.

\*Roofing Costs (See Diagram)