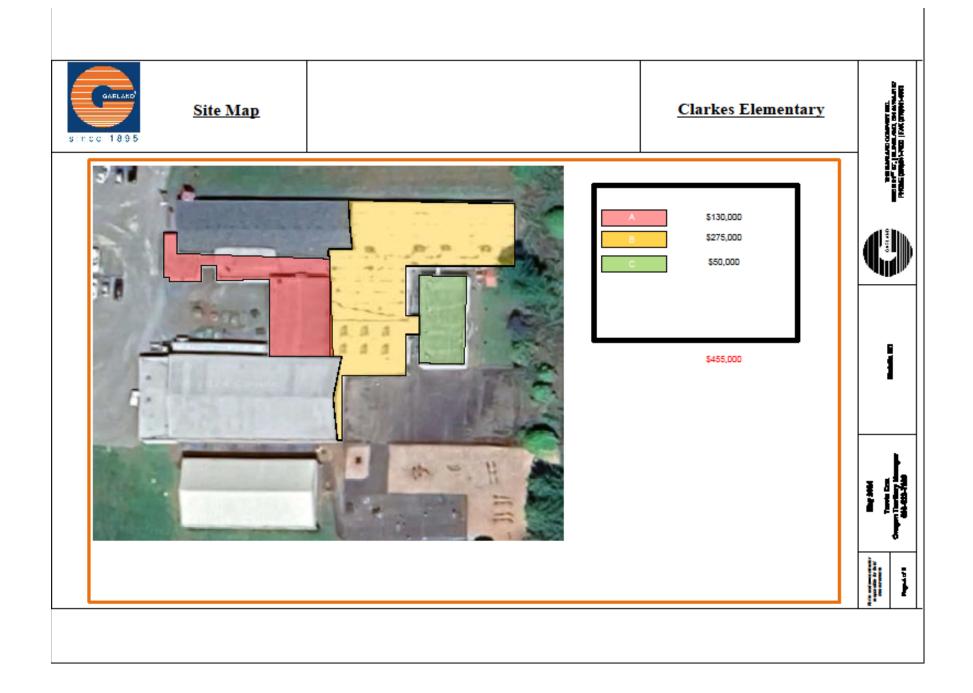

## Molalla River School District Roofing Projects

|            | 2024     | 2025     | 2026     | 2027      | 2028      | 2029      | 2030      | Total       |
|------------|----------|----------|----------|-----------|-----------|-----------|-----------|-------------|
|            |          |          |          |           |           |           |           |             |
| MHS        | \$20,000 | \$75,000 | 375,000  | \$250,000 | \$475,000 | \$650,000 | \$850,000 | \$2,695,000 |
| Mulino     |          |          |          | \$500,000 | \$200,000 | \$125,000 | \$175,000 | \$1,000,000 |
| Clarkes    | _        |          | \$50,000 | 130,000   | \$275,000 |           |           | \$455,000   |
| MES        |          | \$15,000 | \$20,000 |           |           |           |           | \$35,000    |
| Rural Dell | N/A      | N/A      | N/A      | N/A       | N/A       | N/A       | N/A       |             |
| MRMS       | N/A      | N/A      | N/A      | N/A       | N/A       | N/A       | N/A       |             |

Grand Total

\$4,185,000

\*Roofing Costs (See Diagram)

ROM- Based on 2024 pricing - Subject to increase.

\*Roofing Costs (See Diagram) ROM- Based on 2024 pricing - Subject to increase.

\*Roofing Costs (See Diagram)