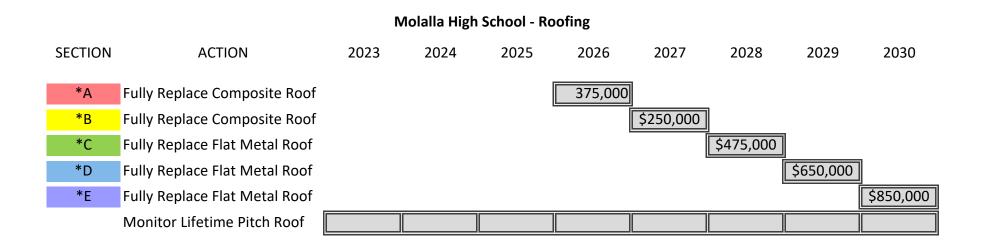

## Molalla River School District Roofing Projects

|            | 2024     | 2025     | 2026     | 2027      | 2028      | 2029      | 2030      | Total       |
|------------|----------|----------|----------|-----------|-----------|-----------|-----------|-------------|
|            |          |          |          |           |           |           |           |             |
| MHS        | \$20,000 | \$75,000 | 375,000  | \$250,000 | \$475,000 | \$650,000 | \$850,000 | \$2,695,000 |
| Mulino     |          |          |          | \$500,000 | \$200,000 | \$125,000 | \$175,000 | \$1,000,000 |
| Clarkes    | _        |          | \$50,000 | 130,000   | \$275,000 |           |           | \$455,000   |
| MES        |          | \$15,000 | \$20,000 |           |           |           |           | \$35,000    |
| Rural Dell | N/A      | N/A      | N/A      | N/A       | N/A       | N/A       | N/A       |             |
| MRMS       | N/A      | N/A      | N/A      | N/A       | N/A       | N/A       | N/A       |             |

Grand Total

\$4,185,000

\*Roofing Costs (See Diagram)

ROM- Based on 2024 pricing - Subject to increase.

\*Roofing Costs (See Diagram) ROM- Based on 2024 pricing - Subject to increase.

\*Roofing Costs (See Diagram)