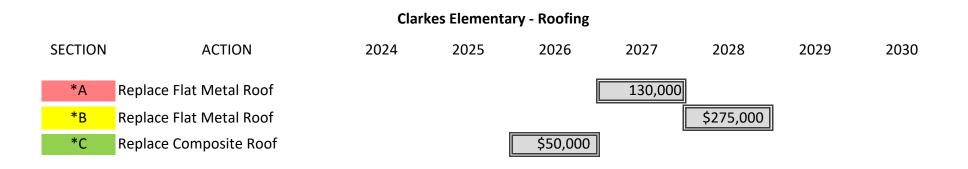

## Molalla River School District Roofing Projects

|            | 2024     | 2025     | 2026     | 2027      | 2028      | 2029      | 2030      | Total       |
|------------|----------|----------|----------|-----------|-----------|-----------|-----------|-------------|
|            |          |          |          |           |           |           |           |             |
| MHS        | \$20,000 | \$75,000 | 375,000  | \$250,000 | \$475,000 | \$650,000 | \$850,000 | \$2,695,000 |
| Mulino     |          |          |          | \$500,000 | \$200,000 | \$125,000 | \$175,000 | \$1,000,000 |
| Clarkes    | _        |          | \$50,000 | 130,000   | \$275,000 |           |           | \$455,000   |
| MES        |          | \$15,000 | \$20,000 |           |           |           |           | \$35,000    |
| Rural Dell | N/A      | N/A      | N/A      | N/A       | N/A       | N/A       | N/A       |             |
| MRMS       | N/A      | N/A      | N/A      | N/A       | N/A       | N/A       | N/A       |             |

Grand Total

\$4,185,000

\*Roofing Costs (See Diagram)

ROM- Based on 2024 pricing - Subject to increase.

\*Roofing Costs (See Diagram) ROM- Based on 2024 pricing - Subject to increase.

\*Roofing Costs (See Diagram)