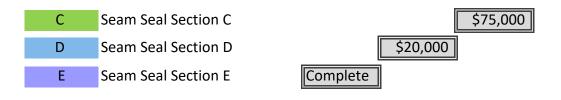

## Molalla River School District Roofing Projects

|            | 2024     | 2025     | 2026     | 2027      | 2028      | 2029      | 2030      | Total       |
|------------|----------|----------|----------|-----------|-----------|-----------|-----------|-------------|
|            |          |          |          |           |           |           |           |             |
| MHS        | \$20,000 | \$75,000 | 375,000  | \$250,000 | \$475,000 | \$650,000 | \$850,000 | \$2,695,000 |
| Mulino     |          |          |          | \$500,000 | \$200,000 | \$125,000 | \$175,000 | \$1,000,000 |
| Clarkes    | _        |          | \$50,000 | 130,000   | \$275,000 |           |           | \$455,000   |
| MES        |          | \$15,000 | \$20,000 |           |           |           |           | \$35,000    |
| Rural Dell | N/A      | N/A      | N/A      | N/A       | N/A       | N/A       | N/A       |             |
| MRMS       | N/A      | N/A      | N/A      | N/A       | N/A       | N/A       | N/A       |             |

Grand Total

\$4,185,000

\*Roofing Costs (See Diagram)

ROM- Based on 2024 pricing - Subject to increase.

\*Roofing Costs (See Diagram) ROM- Based on 2024 pricing - Subject to increase.

\*Roofing Costs (See Diagram)