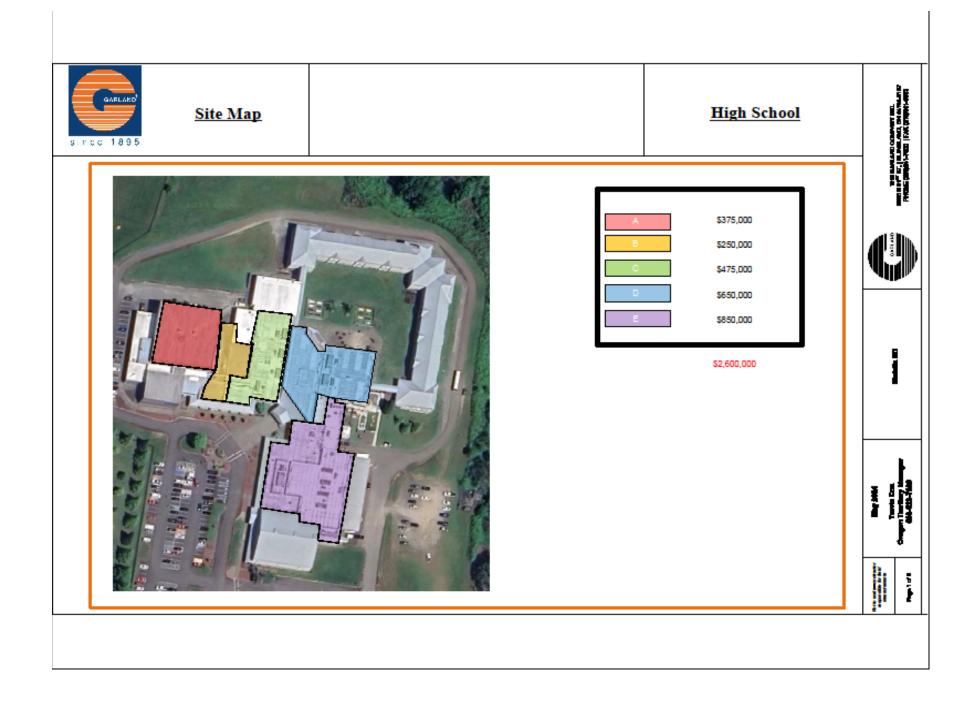

## Molalla River School District Roofing Projects

|            | 2024     | 2025     | 2026     | 2027      | 2028      | 2029      | 2030      | Total       |
|------------|----------|----------|----------|-----------|-----------|-----------|-----------|-------------|
|            |          |          |          |           |           |           |           |             |
| MHS        | \$20,000 | \$75,000 | 375,000  | \$250,000 | \$475,000 | \$650,000 | \$850,000 | \$2,695,000 |
| Mulino     |          |          |          | \$500,000 | \$200,000 | \$125,000 | \$175,000 | \$1,000,000 |
| Clarkes    | _        |          | \$50,000 | 130,000   | \$275,000 |           |           | \$455,000   |
| MES        |          | \$15,000 | \$20,000 |           |           |           |           | \$35,000    |
| Rural Dell | N/A      | N/A      | N/A      | N/A       | N/A       | N/A       | N/A       |             |
| MRMS       | N/A      | N/A      | N/A      | N/A       | N/A       | N/A       | N/A       |             |

Grand Total

\$4,185,000

\*Roofing Costs (See Diagram)

ROM- Based on 2024 pricing - Subject to increase.

\*Roofing Costs (See Diagram) ROM- Based on 2024 pricing - Subject to increase.

\*Roofing Costs (See Diagram)