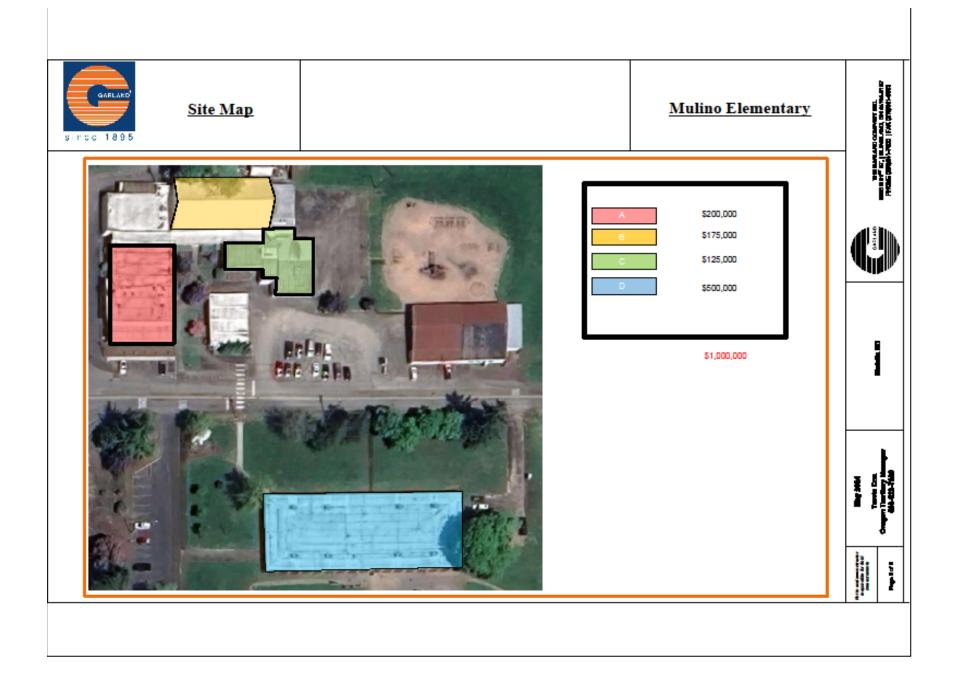

## Molalla River School District Roofing Projects

|            | 2024     | 2025     | 2026     | 2027      | 2028      | 2029      | 2030      | Total       |
|------------|----------|----------|----------|-----------|-----------|-----------|-----------|-------------|
|            |          |          |          |           |           |           |           |             |
| MHS        | \$20,000 | \$75,000 | 375,000  | \$250,000 | \$475,000 | \$650,000 | \$850,000 | \$2,695,000 |
| Mulino     |          |          |          | \$500,000 | \$200,000 | \$125,000 | \$175,000 | \$1,000,000 |
| Clarkes    | _        |          | \$50,000 | 130,000   | \$275,000 |           |           | \$455,000   |
| MES        |          | \$15,000 | \$20,000 |           |           |           |           | \$35,000    |
| Rural Dell | N/A      | N/A      | N/A      | N/A       | N/A       | N/A       | N/A       |             |
| MRMS       | N/A      | N/A      | N/A      | N/A       | N/A       | N/A       | N/A       |             |

Grand Total

\$4,185,000

\*Roofing Costs (See Diagram)

ROM- Based on 2024 pricing - Subject to increase.

\*Roofing Costs (See Diagram) ROM- Based on 2024 pricing - Subject to increase.

\*Roofing Costs (See Diagram)