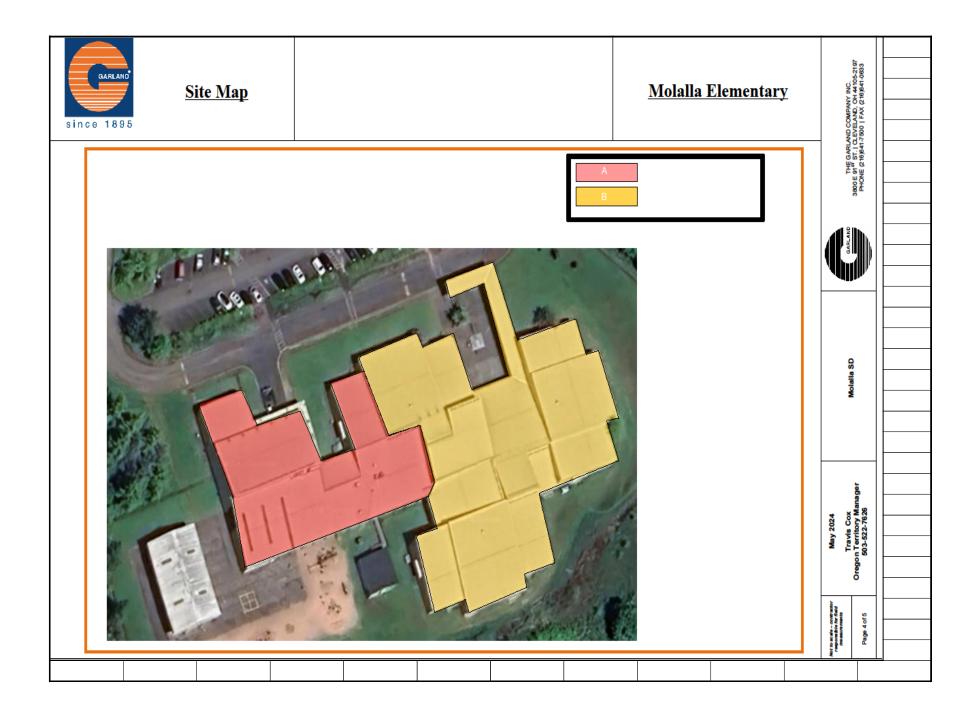

## Molalla Elementary - Roofing

| SECTION | ACTION         | 2025     | 2026     |
|---------|----------------|----------|----------|
| А       | Replace Screws | \$15,000 |          |
| В       | Replace Screws |          | \$20,000 |