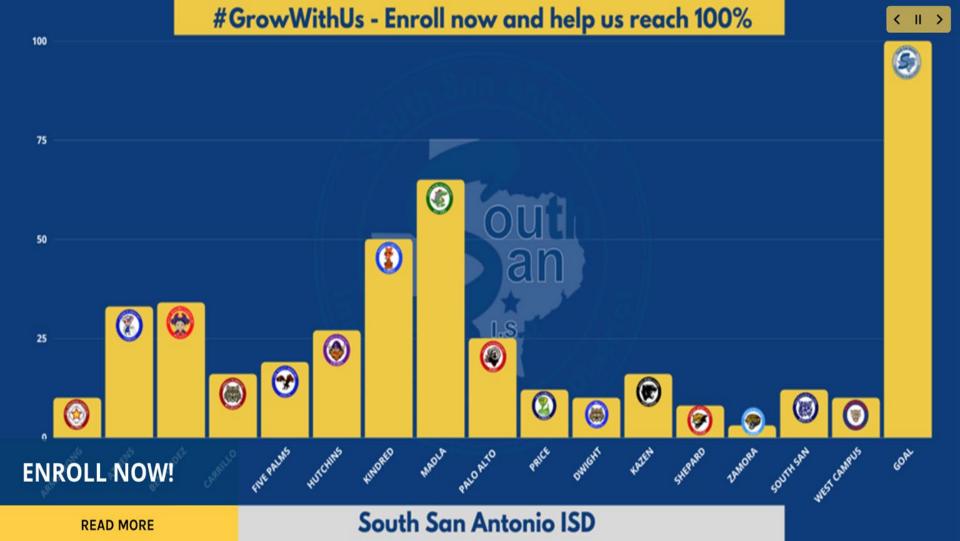

# SSAISD #GrowWithUS 2021-2022

02.25.21

District Enrollment: 8325

Madla Elementary Mrs. Buchanan

Progress:
88% Returning
Student
Registrations

#### Recent progress

- 2069 returning students have registered for the 2021-22 school year
- This is 27% of our total returning students based on this year's enrollment

#### Skyward- Returning Student Registration and New Student Registration for 2021-22 (as of Feb. 25)

| School                | # Returning Student<br>Registrations (2021-<br>22) | # of Possible<br>Returning Students<br>(2021-22)* | % of Returning<br>Students<br>Registered (21-22) | New Students<br>Registration (Pre-<br>K and Head Start) | New Students<br>Registration (new<br>to district K-12) |
|-----------------------|----------------------------------------------------|---------------------------------------------------|--------------------------------------------------|---------------------------------------------------------|--------------------------------------------------------|
| South San High School | 362                                                | 2182                                              | 17%                                              | -                                                       |                                                        |
| West Campus           | 59                                                 | 413                                               | 14%                                              | -                                                       |                                                        |
| Dwight MS             | 89                                                 | 526                                               | 17%                                              | -                                                       |                                                        |
| Shepard MS            | 88                                                 | 594                                               | 15%                                              | -                                                       |                                                        |
| Kazen MS              | 25                                                 | 277                                               | 9%                                               | -                                                       |                                                        |
| Zamora MS             | 76                                                 | 555                                               | 14%                                              | -                                                       |                                                        |
| Athens                | 87                                                 | 187                                               | 47%                                              | 2                                                       |                                                        |
| Hutchins              | 161                                                | 342                                               | 47%                                              | 4                                                       |                                                        |
| Kindred               | 172                                                | 277                                               | 62%                                              | 3                                                       |                                                        |
| Palo Alto             | 138                                                | 414                                               | 33%                                              | 4                                                       |                                                        |
| Price                 | 53                                                 | 318                                               | 17%                                              | 1                                                       |                                                        |
| Madla                 | 320                                                | 363                                               | 88%                                              | 2                                                       |                                                        |
| Five Palms            | 132                                                | 352                                               | 38%                                              | 3                                                       |                                                        |
| Armstrong             | 37                                                 | 234                                               | 16%                                              | 2                                                       |                                                        |
| Carrillo              | 94                                                 | 260                                               | 36%                                              | 5                                                       |                                                        |
| Benavidez             | 176                                                | 435                                               | 40%                                              | 4                                                       |                                                        |
| Totals                | 2069                                               | 7729                                              | 27%                                              | 30                                                      |                                                        |