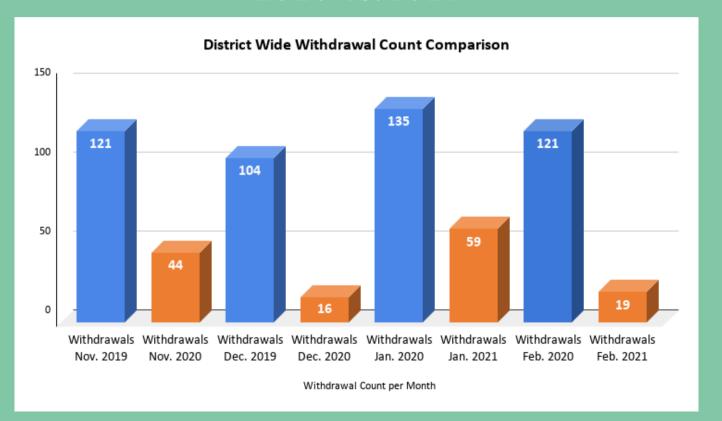

# Comparison of Withdrawals - District Wide 2020 vs. 2021

# Comparison of Withdrawals - District Wide BOYto End of February