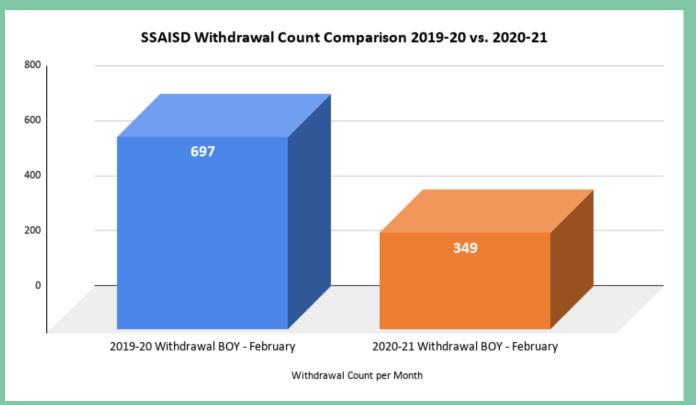

# Comparison of Withdrawals - District Wide 2020 vs. 2021

# Comparison of Withdrawals - District Wide BOYto End of February