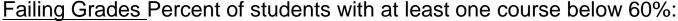

### **High Grades**

Percent of students earning 80 or above in all courses and no unsatisfactory mark in citizenship:

<u>Failing Grades</u> Percent of students with at least two courses below 60%: