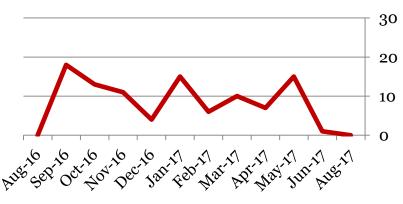

#### **Total Student Attendance**

<u>Tardies</u> Average daily percent tardy:

|         | 6 | 7 | 8 | Total |
|---------|---|---|---|-------|
| Aug-17  | 0 | 1 | 0 | 0     |
| Jun-17  | 1 | 2 | 2 | 2     |
| May-17  | 2 | 2 | 3 | 2     |
| Apr-17  | 1 | 2 | 2 | 1     |
| Mar-17  | 2 | 2 | 3 | 2     |
| Feb-17  | 1 | 2 | 2 | 2     |
| Jan-17  | 3 | 2 | 3 | 3     |
| Dec-16  | 2 | 1 | 3 | 2     |
| Nov-16  | 3 | 2 | 2 | 2     |
| Oct-16  | 2 | 2 | 3 | 2     |
| Sept-16 | 2 | 2 | 3 | 2     |
| Aug-16  | 0 | 0 | 0 | 0     |

#### **Total Student Tardies**