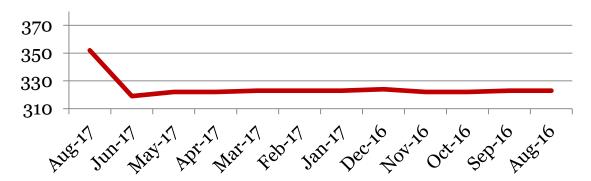

# Monthly Data

Derby Middle School

### Enrollment – 1st of the month

|         | 6   | 7   | 8   | Total |
|---------|-----|-----|-----|-------|
| Aug-17  | 128 | 103 | 121 | 352   |
| Jun-17  | 97  | 122 | 100 | 319   |
| May-17  | 97  | 124 | 101 | 322   |
| Apr-17  | 97  | 123 | 102 | 322   |
| Mar-17  | 97  | 124 | 102 | 323   |
| Feb-17  | 97  | 124 | 102 | 323   |
| Jan-17  | 97  | 124 | 102 | 323   |
| Dec-16  | 97  | 121 | 106 | 324   |
| Nov-16  | 96  | 120 | 106 | 322   |
| Oct-16  | 97  | 119 | 106 | 322   |
| Sept-16 | 97  | 120 | 106 | 323   |
| Aug-16  | 98  | 117 | 108 | 323   |

#### **Total School Enrollment**