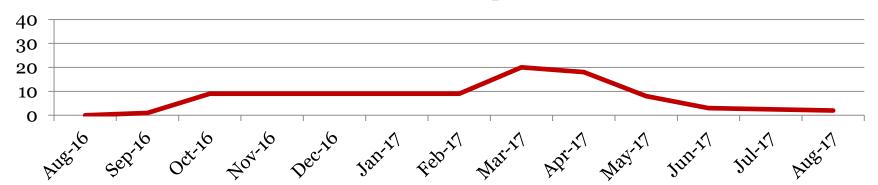

## <u>Suspensions – In School</u>

Derby Middle School

Number of student suspensions (total days of suspension):

|         | 6 |      | 7 |       | 8 |        | Total |        |
|---------|---|------|---|-------|---|--------|-------|--------|
| Aug-17  | 0 | (0)  | 2 | (4)   | 0 | (0)    | 2     | (4)    |
| Jun-17  | 0 | (0)  | 2 | (3)   | 1 | (2)    | 3     | (5)    |
| May-17  | 2 | (3)  | 5 | (12)  | 1 | (3)    | 8     | (18)   |
| Apr-17  | 8 | (9)  | 2 | (4)   | 8 | (13.5) | 18    | (26.5) |
| Mar-17  | 8 | (13) | 5 | (12)  | 7 | (8)    | 20    | (33)   |
| Feb-17  | 4 | (8)  | 3 | (6)   | 2 | (3)    | 9     | (17)   |
| Jan-17  | 5 | (8)  | 3 | (4)   | 1 | (1)    | 9     | (13)   |
| Dec-16  | 4 | (4)  | 3 | (2.5) | 2 | (2)    | 9     | (8.5)  |
| Nov-16  | 2 | (2)  | 3 | (3)   | 4 | (6)    | 9     | (11)   |
| Oct-16  | 1 | (1)  | 1 | (1)   | 7 | (8.5)  | 9     | (10.5) |
| Sept-16 | 0 | (0)  | 0 | (0)   | 1 | (1)    | 1     | (1)    |
| Aug-16  | 0 | 0    | 0 | 0     | 0 | 0      | 0     | 0      |

#### **Total In School Suspensions**