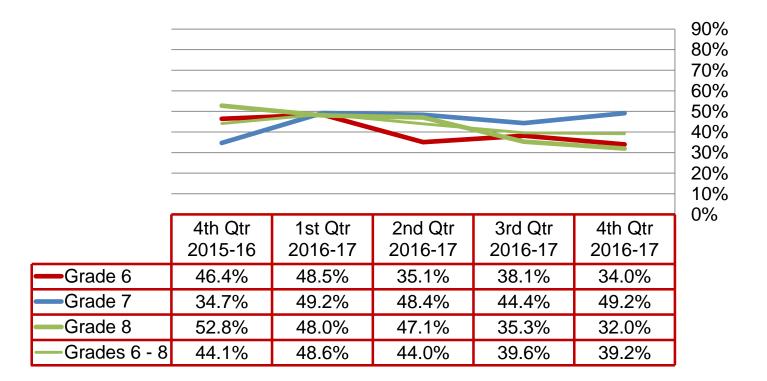

### **High Grades**

Percent of students earning 80 or above in all courses and no unsatisfactory mark in citizenship:

<u>Failing Grades</u> Percent of students with at least two courses below 60%: