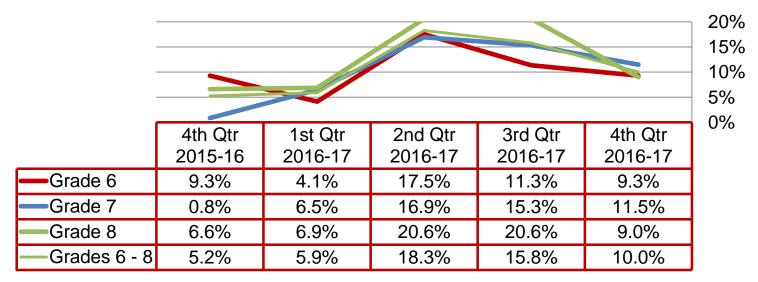

# **Quarterly Data**

### **High Grades**

Percent of students earning 80 or above in all courses and no unsatisfactory mark in citizenship:

<u>Failing Grades</u> Percent of students with at least two courses below 60%: