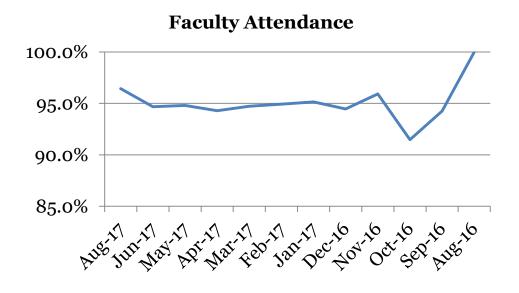

### <u>Attendance – Faculty</u> Average daily percent present:

|         | Total |
|---------|-------|
| Aug-17  | 96.4  |
| Jun-17  | 94.7  |
| May-17  | 94.8  |
| Apr-17  | 94.3  |
| Mar-17  | 94.7  |
| Feb-17  | 94.9  |
| Jan-17  | 95.1  |
| Dec-16  | 94.5  |
| Nov-16  | 96    |
| Oct-16  | 91    |
| Sept-16 | 94    |
| Aug -16 | 100   |

<sup>\*</sup>This indicator reflects certified staff and does not include absences created by class trips, professional development, workman's comp and FMLA. However % may be reduced due to long term illness beyond FMLA.