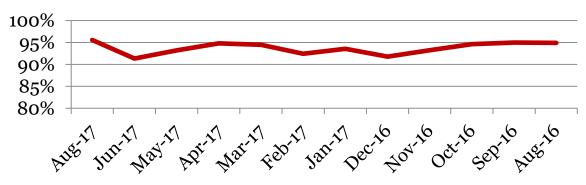

## <u>Attendance – Students</u>

Average daily percent present:

|        | 6    | 7    | 8    | Total |
|--------|------|------|------|-------|
| Aug-17 | 96.7 | 94.2 | 95.5 | 95.6  |
| Jun-17 | 92.6 | 93.7 | 87.2 | 91.3  |
| May-17 | 92.8 | 93.9 | 92.7 | 93.2  |
| Apr-17 | 94.4 | 94.9 | 95.0 | 94.8  |
| Mar-17 | 94.5 | 95.4 | 93.3 | 94.5  |
| Feb-17 | 91.3 | 92.5 | 93.4 | 92.4  |
| Jan-17 | 94.6 | 93.6 | 92.5 | 93.5  |
| Dec-16 | 92.4 | 90.7 | 92.4 | 91.8  |
| Nov-16 | 93.3 | 93.5 | 92.7 | 93.2  |
| Oct-16 | 96.1 | 94.1 | 93.8 | 94.6  |
| Sep-16 | 96.5 | 95.9 | 92.7 | 95.0  |
| Aug-16 | 90.5 | 97.7 | 96.0 | 94.9  |

#### **Total Student Attendance**

<u>Tardies</u> Average daily percent tardy:

|         | 6 | 7 | 8 | Total |
|---------|---|---|---|-------|
| Aug-17  | 0 | 1 | 0 | 0     |
| Jun-17  | 1 | 2 | 2 | 2     |
| May-17  | 2 | 2 | 3 | 2     |
| Apr-17  | 1 | 2 | 2 | 1     |
| Mar-17  | 2 | 2 | 3 | 2     |
| Feb-17  | 1 | 2 | 2 | 2     |
| Jan-17  | 3 | 2 | 3 | 3     |
| Dec-16  | 2 | 1 | 3 | 2     |
| Nov-16  | 3 | 2 | 2 | 2     |
| Oct-16  | 2 | 2 | 3 | 2     |
| Sept-16 | 2 | 2 | 3 | 2     |
| Aug-16  | 0 | 0 | 0 | 0     |