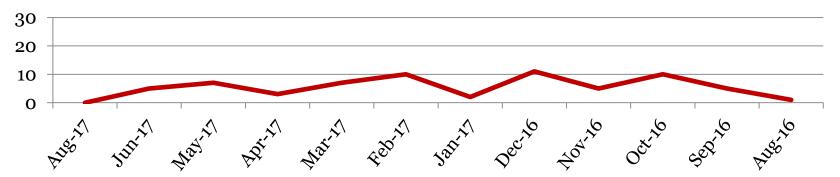

## <u>Suspensions – Out of School</u>

**Derby Middle School** 

Number of student suspensions (total days of suspension):

|         | 6 |      | 7 |      | 8 |      | Total |      |
|---------|---|------|---|------|---|------|-------|------|
| Aug-17  | 0 | (0)  | 0 | (0)  | 0 | (0)  | 0     | (0)  |
| Jun-17  | 3 | (11) | 1 | (2)  | 1 | (10) | 5     | (23) |
| May-17  | 4 | (14) | 3 | (16) | 0 | (0)  | 7     | (30) |
| Apr-17  | 2 | (11) | 1 | (10) | 0 | (0)  | 3     | (21) |
| Mar-17  | 4 | (12) | 2 | (2)  | 1 | (10) | 7     | (24) |
| Feb-17  | 3 | (12) | 3 | (11) | 4 | (11) | 10    | (34) |
| Jan-17  | 2 | (13) | 0 | (0)  | 0 | (0)  | 0     | (13) |
| Dec-16  | 4 | (20) | 3 | (18) | 4 | (15) | 11    | (53) |
| Nov-16  | 4 | (18) | 0 | (0)  | 1 | (5)  | 5     | (23) |
| Oct-16  | 5 | (19) | 3 | (8)  | 2 | (3)  | 10    | (30) |
| Sept-16 | 1 | (1)  | 2 | (3)  | 2 | (4)  | 5     | (8)  |
| Aug-16  | 0 | (0)  | 1 | (1)  | 0 | (0)  | 1     | (1)  |

#### **Total Out of School Suspensions**