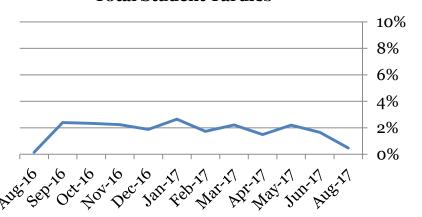

#### **Total Student Attendance**

<u>Tardies</u> Average daily percent tardy:

|         | 6 | 7 | 8 | Total |
|---------|---|---|---|-------|
| Aug-17  | 0 | 1 | 0 | 0     |
| Jun-17  | 1 | 2 | 2 | 2     |
| May-17  | 2 | 2 | 3 | 2     |
| Apr-17  | 1 | 2 | 2 | 1     |
| Mar-17  | 2 | 2 | 3 | 2     |
| Feb-17  | 1 | 2 | 2 | 2     |
| Jan-17  | 3 | 2 | 3 | 3     |
| Dec-16  | 2 | 1 | 3 | 2     |
| Nov-16  | 3 | 2 | 2 | 2     |
| Oct-16  | 2 | 2 | 3 | 2     |
| Sept-16 | 2 | 2 | 3 | 2     |
| Aug-16  | 0 | 0 | 0 | 0     |

#### **Total Student Tardies**