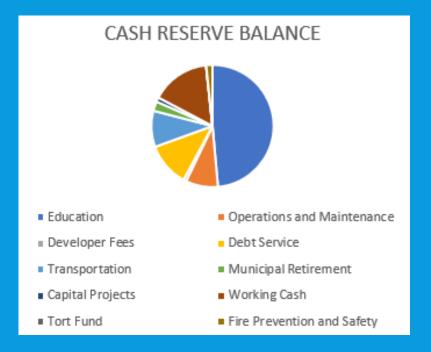

# Capped Funds Education, Special Education, Operation & Maintenance, Transportation, Social Security, IMRF, Fire Prevention and Safety

#### Not Capped Funds

Bonds and Interest, Working Cash Bonds