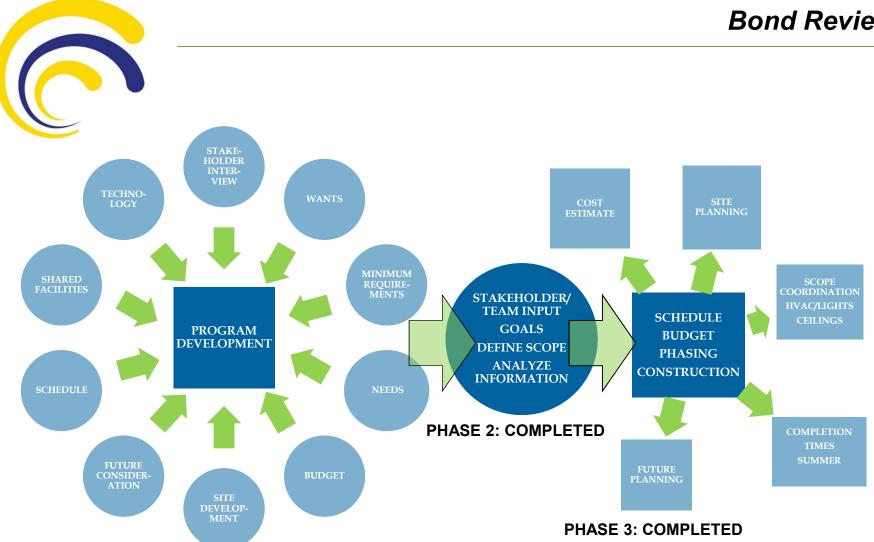

## Summary For Scope of Work for 2019-2020

AND FACILITY STUDY REVIEW

### **Bond Review**



**PHASE 1: COMPLETED** 

0-4 YEARS NEAR TERM NEEDS-COMPLETED BOND

5 - 10 YEARS PLAN- IN PROGRESS

10-15 YEARS LONG TERM PLAN



NEW FRONT ENTRIES



| ENERGY EFFCIENCY       | <u>SECURITY</u>  | RENEWAL/UPGRADE    |
|------------------------|------------------|--------------------|
| • HVAC                 | SECURITY CAMERAS | • PAINTING         |
| • ROOFS                | SECURITY FILM    | • DOORS            |
| • CEILINGS             | ALARM SYSTEMS    | • FLOORS           |
| • LED LIGHTS / SENSORS |                  | • CANOPIES         |
| • WINDOWS              |                  | CLASSROOM ADDITION |
|                        |                  | STUCTURAL REPAIRS  |



# Summary For Scope of Work for Bond Projects NEAR TERM NEEDS

|      |          | Γ                 | <u> </