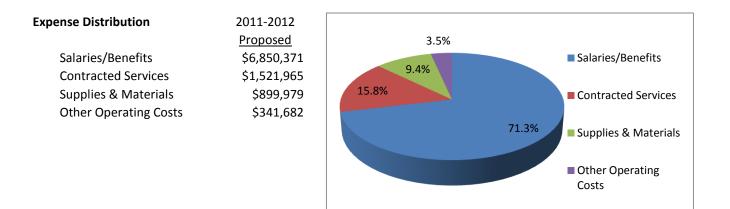

## RIVER ROAD INDEPENDENT SCHOOL DISTRICT 2011-2012 GENERAL FUND BUDGET INFORMATION