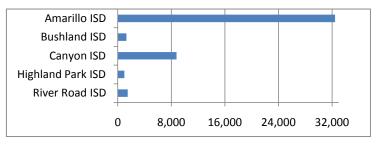

## RIVER ROAD INDEPENDENT SCHOOL DISTRICT DISTRICT COMPARISONS

| Enrollment: 2010-2011 | <u>Membership</u> |
|-----------------------|-------------------|
| Amarillo ISD          | 32,445            |
| Bushland ISD          | 1,306             |
| Canyon ISD            | 8,783             |
| Highland Park ISD     | 983               |
| River Road ISD        | 1,492             |
|                       |                   |