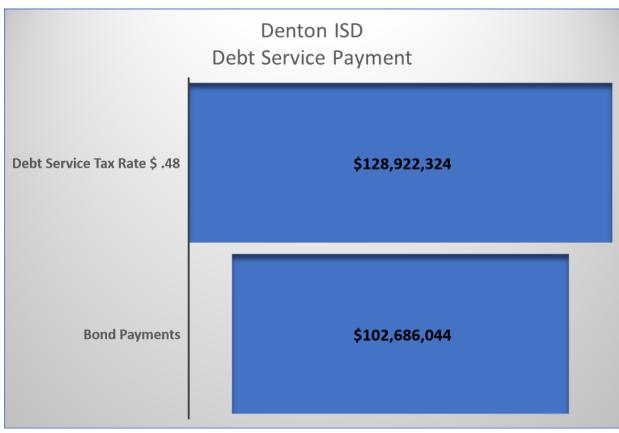

The District has sold all of the approved bond issues. The graph on page ES-17 reflects the debt service payment plan for 2022-23. The plan generates \$128.9 million in revenue at the current interest and sinking tax rate of \$ .48. The \$128.9 million in revenue will be used to pay the current outstanding debt payments of \$102.6 million. The remaining \$26.2 million will be used to pay additional principal on callable bonds.