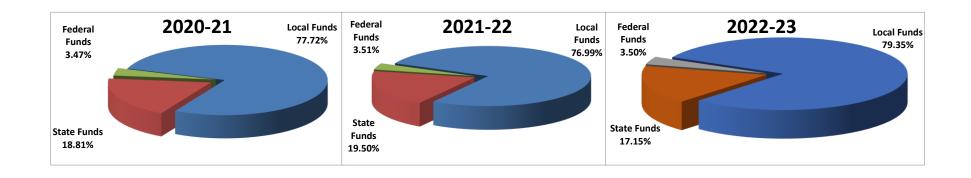

## Revenue and Expenditure Comparisons

The District's overall revenue structure is healthy and consistent. Local tax dollars continue to fund the significant percentage of our General Fund revenue picture. With the structural changes enacted by HB 3, the local tax revenue as a percentage of total General Fund revenue dropped as anticipated in 2021-22 from 72.05% to 70.99% of total General Fund operational revenue, see page ES-10. The tax revenue in the 2022-23 budget is increasing by 3.05%. This is due to the very large increase in property value growth we are experiencing and the reciprocal relationship between state revenue and tax revenue in the state foundation revenue formula. This also factors in the district anticipating being at the tax rate floor for Maintenance and Operations. No major changes are anticipated in federal dollars associated with the General fund.

Considering the overall revenue picture as shown on page ES-11, local tax revenue accounts for 79.35% of total revenue. The overall federal revenue stream is consistent.

When we compare our expenditures, the first comparison as shown on page ES-12, reflects the payroll vs. non-payroll percentage is consistent and moving in an efficient direction. The most efficient budget will run with an approximate 80% payroll and 20% non-payroll split. In recent years with diminishing revenues and increases in salary scales to retain great staff members, and be competitive in the market, this level of split is almost impossible to maintain. However, the 81.78% budgeted amount for payroll in 2022-23 is a very reasonable and consistent percentage. Looking at the past three years, the payroll percentage has been extremely consistent. The overall expenditure breakdown, as shown on page ES-13, shows consistency within the General, Child Nutrition, and Debt Service funds.

# Denton Independent School District <u>BUDGETED REVENUE SOURCES</u>

General Fund, Debt Service Fund, and Child Nutrition Fund

| School Year | Local Funds | State Funds | Federal Funds |
|-------------|-------------|-------------|---------------|
| 2020-21     | 77.72%      | 18.81%      | 3.47%         |
| 2020-21     | 76.99%      | 19.50%      | 3.51%         |
| 2021-22     | 79.35%      | 17.15%      | 3.50%         |