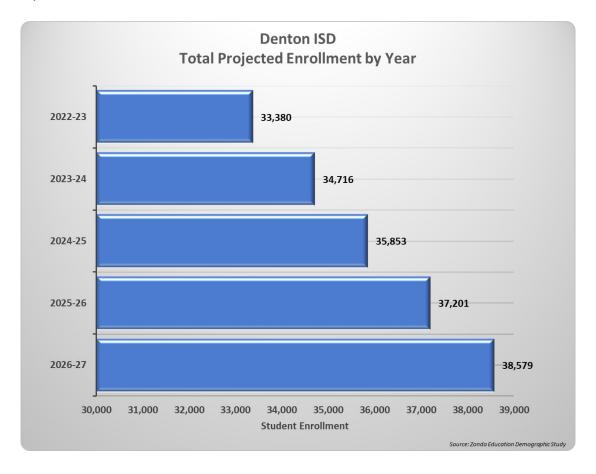

Projecting attendance for the 2022-23 school year is complicated due to the lower than normal attendance experienced in 2021-22, a result of the COVID-19 pandemic. Districts were provided a hold harmless Average Daily Attendance (ADA) in 2021-22 for the first four six weeks to help sustain their funding level. However, the hold harmless ADA did not extend throughout the remainder of the year; nor does it extend into next fiscal year. As a district, we are projecting a 95% ADA of an estimated enrollment of 33,000, which is a conservative approach. Demographic modeling reflects an increase in enrollment of 1,374 students, with a total enrollment of 33,380. This is modeled in the graph on page ES-6 and ES-7. The ADA by Year comparison is modeled in the graph on page ES-8.