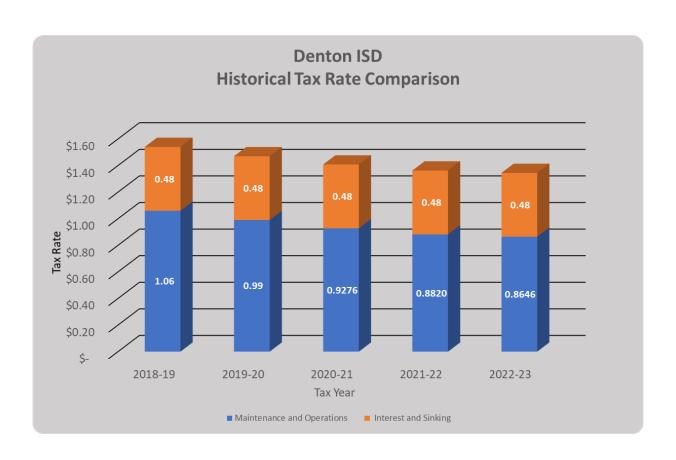

Finally, page ES-4 contains the tax rate set by the Board for the last five years, including the required rate for bond payments approved by citizens in previous bond elections. The rate contains two pennies for operations, as approved in the 2017 Tax Ratification Election. Overall, for the fourth year in a row the Board will reduce the tax rate. Last year the Board reduced the tax rate by \$ .0456 and this year will further reduce the tax rate by \$ .0174.