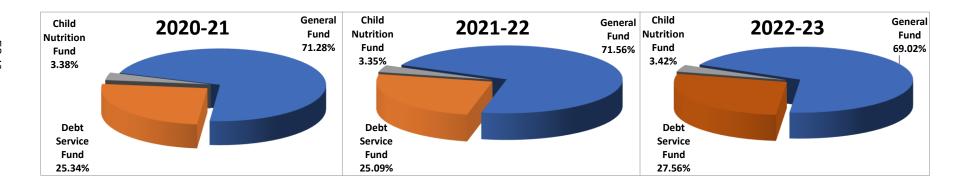

Considering the overall revenue picture as shown on page ES-11, local tax revenue accounts for 79.35% of total revenue. The overall federal revenue stream is consistent.

When we compare our expenditures, the first comparison as shown on page ES-12, reflects the payroll vs. non-payroll percentage is consistent and moving in an efficient direction. The most efficient budget will run with an approximate 80% payroll and 20% non-payroll split. In recent years with diminishing revenues and increases in salary scales to retain great staff members, and be competitive in the market, this level of split is almost impossible to maintain. However, the 81.78% budgeted amount for payroll in 2022-23 is a very reasonable and consistent percentage. Looking at the past three years, the payroll percentage has been extremely consistent. The overall expenditure breakdown, as shown on page ES-13, shows consistency within the General, Child Nutrition, and Debt Service funds.

# Denton Independent School District <u>BUDGETED EXPENDITURES</u>

General Fund, Debt Service Fund, and Child Nutrition Fund

|             |              |              | Child     |
|-------------|--------------|--------------|-----------|
|             |              | Debt Service | Nutrition |
| School Year | General Fund | Fund         | Fund      |
| 2020-21     | 71.28%       | 25.34%       | 3.38%     |
| 2020-21     | 71.56%       | 25.09%       | 3.35%     |
| 2021-22     | 69.02%       | 27.56%       | 3.42%     |