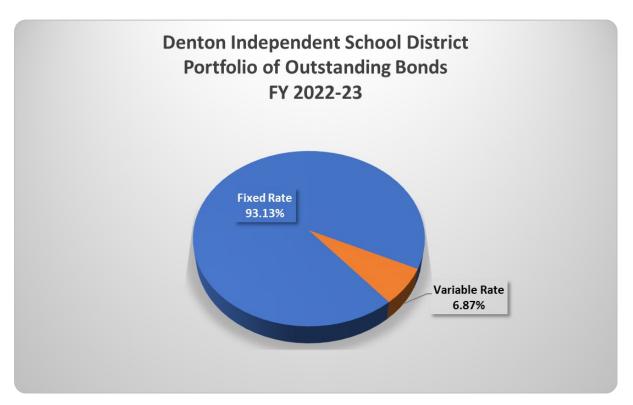

### **Debt Service**

Denton Independent School District has outstanding bond issues approved by the voters, with the latest sale being in 2020. These bond issues have funded capital expenditures to manage the growth of the District, long-term maintenance and renovation needs of current District facilities. The District's debt management practice allows up to 25%-30% outstanding bonded debt to be issued as variable rate bonds. The goal is to prudently hedge risk to give the taxpayers the most efficient financing terms. As reflected in the graph on the following page, the District's portfolio falls well within the guidelines established by the Board.