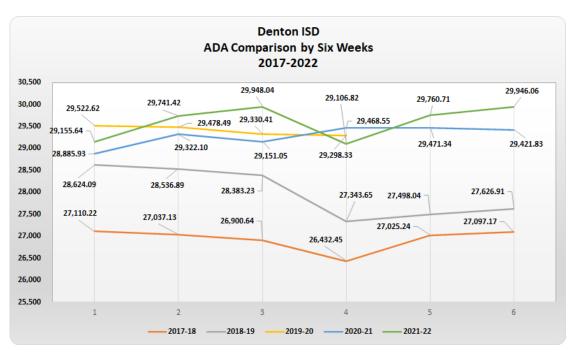

Projecting attendance for the 2022-23 school year is complicated due to the lower than normal attendance experienced in 2021-22, a result of the COVID-19 pandemic. Districts were provided a hold harmless Average Daily Attendance (ADA) in 2021-22 for the first four six weeks to help sustain their funding level. However, the hold harmless ADA did not extend throughout the remainder of the year; nor does it extend into next fiscal year. As a district, we are projecting a 95% ADA of an estimated enrollment of 33,000, which is a conservative approach. Demographic modeling reflects an increase in enrollment of 1,374 students, with a total enrollment of 33,380. This is modeled in the graph on page ES-6 and ES-7. The ADA by Year comparison is modeled in the graph on page ES-8.