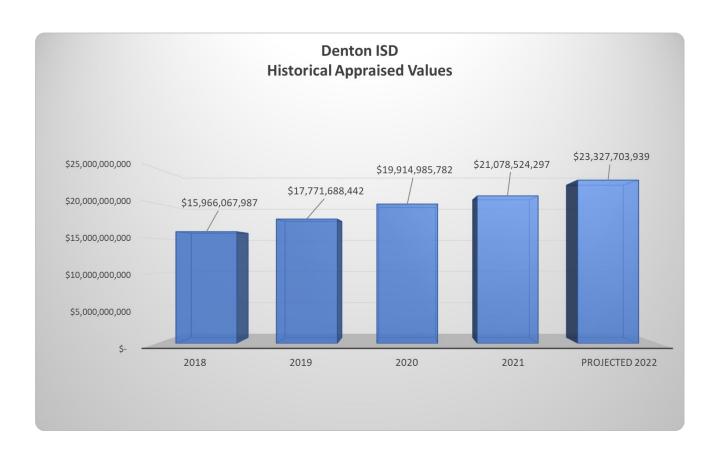

# Appraised Value and Tax Rate

Denton ISD continues to see strong appraisal growth with over \$23 billion in appraised value projected for the 2022 tax year. The \$2.2 billion increase over prior year consists of over \$1.4 billion in new property added to the appraisal roll. Viewing the makeup of the tax roll on the following page, you will notice a strong diversity between commercial / industrial and residential. Also, the Top Ten Taxpayers only account for 3.48% of our tax roll.