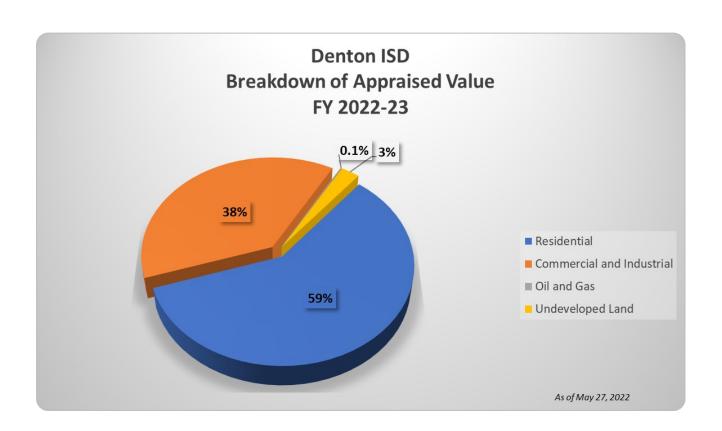

# Appraised Value and Tax Rate

Denton ISD continues to see strong appraisal growth with over \$23 billion in appraised value projected for the 2022 tax year. The \$2.2 billion increase over prior year consists of over \$1.4 billion in new property added to the appraisal roll. Viewing the makeup of the tax roll on the following page, you will notice a strong diversity between commercial / industrial and residential. Also, the Top Ten Taxpayers only account for 3.48% of our tax roll.