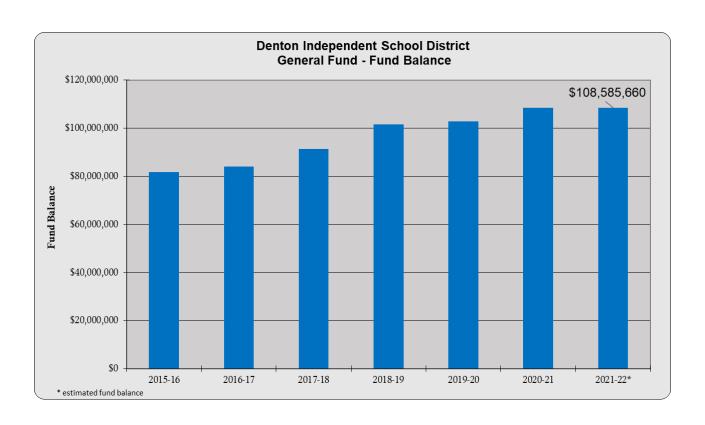

### General Fund – Fund Balance

The General Fund fund balance has shown consistent growth in line with the board goal of maintaining a total general operating fund balance of 25% of the District's total general operating fund expenditures (Board Policy CE-Local). Overall, the General Fund fund balance has consistently reflected an amount over 25%. As depicted in the following graphs, the past six years have shown a very prudent and conservative system of financial management by the Board and leadership team. The average of 35% over the past seven years is evidence of this type of management and adherence to stated policies. The information reflected in the graphs was extracted from the independently audited financial statements for the corresponding year.

With the COVID-19 Pandemic, revenue and expenditures did not follow historical trends and projections. The goal has always been to provide the necessary instruction throughout the pandemic to keep our students on track. Continuing with this goal would have required the district to use some General Fund fund balance in the 2021-22 fiscal year without the ESSER funds becoming available. By creatively utilizing the ESSER funding for some allowable expenditures from the 2019-20 and 2020-21 fiscal years, and reclassing some expenditures from the 2021-22 budget, we have been able to maintain a healthy fund balance at the end of the 2021-22 fiscal year. This effect can be seen in the graph on page ES-16. While the 2022-23 budget proposal does represent a deficit budget, the district will monitor the budget throughout the year and focus on any potential savings. The already healthy fund balance will assist in bridging the gap of the proposed deficit. Also, our hope is to return to a more normal average attendance trend, as we have historically produced.