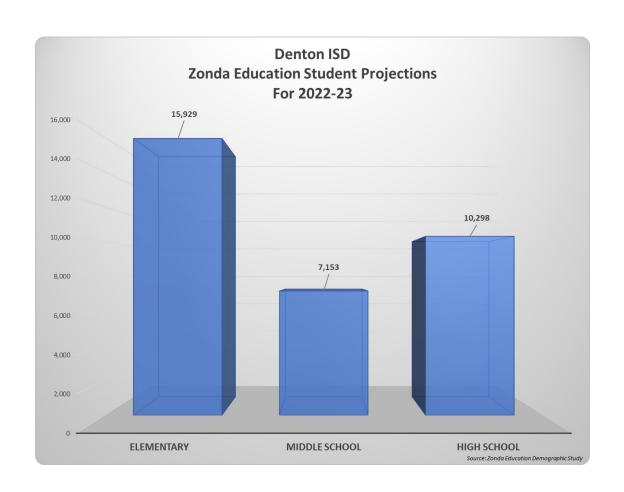

Projecting attendance for the 2022-23 school year is complicated due to the lower than normal attendance experienced in 2021-22, a result of the COVID-19 pandemic. Districts were provided a hold harmless Average Daily Attendance (ADA) in 2021-22 for the first four six weeks to help sustain their funding level. However, the hold harmless ADA did not extend throughout the remainder of the year; nor does it extend into next fiscal year. As a district, we are projecting a 95% ADA of an estimated enrollment of 33,000, which is a conservative approach. Demographic modeling reflects an increase in enrollment of 1,374 students, with a total enrollment of 33,380. This is modeled in the graph on page ES-6 and ES-7. The ADA by Year comparison is modeled in the graph on page ES-8.