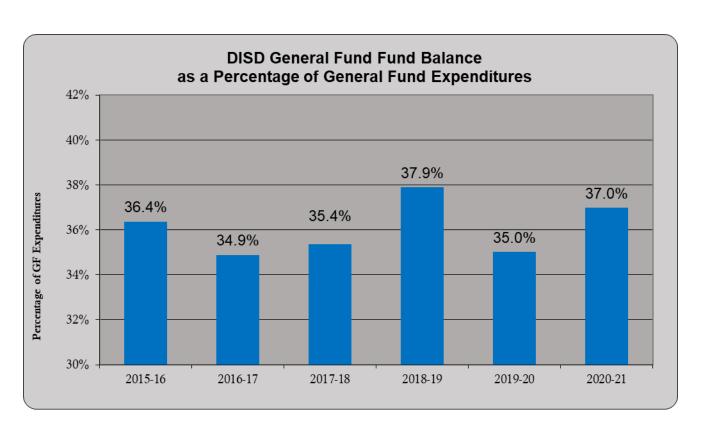

### General Fund – Fund Balance

The General Fund fund balance has shown consistent growth in line with the board goal of maintaining a total general operating fund balance of 25% of the District's total general operating fund expenditures (Board Policy CE-Local). Overall, the General Fund fund balance has consistently reflected an amount over 25%. As depicted in the following graphs, the past six years have shown a very prudent and conservative system of financial management by the Board and leadership team. The average of 35% over the past seven years is evidence of this type of management and adherence to stated policies. The information reflected in the graphs was extracted from the independently audited financial statements for the corresponding year.

With the COVID-19 Pandemic, revenue and expenditures did not follow historical trends and projections. The goal has always been to provide the necessary instruction throughout the pandemic to keep our students on track. Continuing with this goal would have required the district to use some General Fund fund balance in the 2021-22 fiscal year without the ESSER funds becoming available. By creatively utilizing the ESSER funding for some allowable expenditures from the 2019-20 and 2020-21 fiscal years, and reclassing some expenditures from the 2021-22 budget, we have been able to maintain a healthy fund balance at the end of the 2021-22 fiscal year. This effect can be seen in the graph on page ES-16. While the 2022-23 budget proposal does represent a deficit budget, the district will monitor the budget throughout the year and focus on any potential savings. The already healthy fund balance will assist in bridging the gap of the proposed deficit. Also, our hope is to return to a more normal average attendance trend, as we have historically produced.