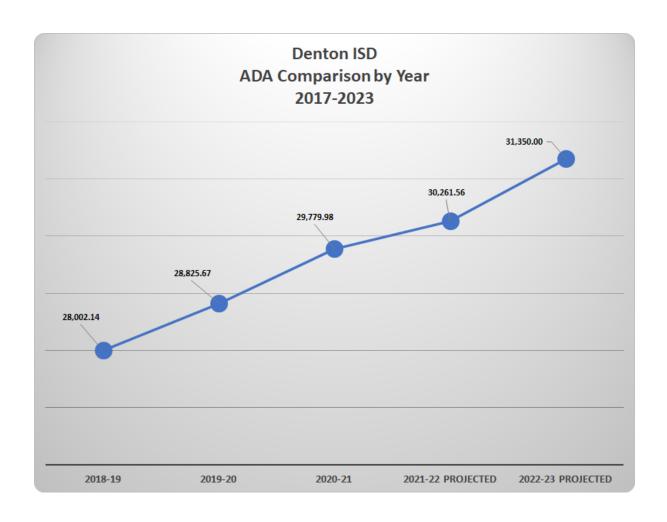

Projecting attendance for the 2022-23 school year is complicated due to the lower than normal attendance experienced in 2021-22, a result of the COVID-19 pandemic. Districts were provided a hold harmless Average Daily Attendance (ADA) in 2021-22 for the first four six weeks to help sustain their funding level. However, the hold harmless ADA did not extend throughout the remainder of the year; nor does it extend into next fiscal year. As a district, we are projecting a 95% ADA of an estimated enrollment of 33,000, which is a conservative approach. Demographic modeling reflects an increase in enrollment of 1,374 students, with a total enrollment of 33,380. This is modeled in the graph on page ES-6 and ES-7. The ADA by Year comparison is modeled in the graph on page ES-8.