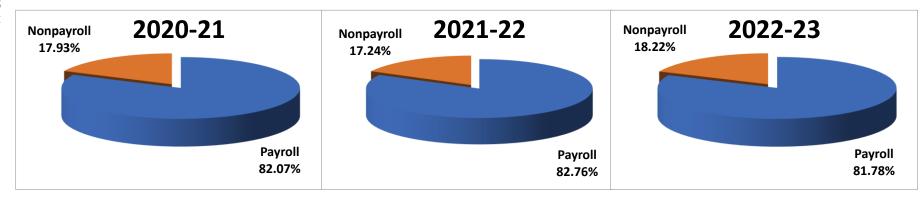

Considering the overall revenue picture as shown on page ES-11, local tax revenue accounts for 79.35% of total revenue. The overall federal revenue stream is consistent.

When we compare our expenditures, the first comparison as shown on page ES-12, reflects the payroll vs. non-payroll percentage is consistent and moving in an efficient direction. The most efficient budget will run with an approximate 80% payroll and 20% non-payroll split. In recent years with diminishing revenues and increases in salary scales to retain great staff members, and be competitive in the market, this level of split is almost impossible to maintain. However, the 81.78% budgeted amount for payroll in 2022-23 is a very reasonable and consistent percentage. Looking at the past three years, the payroll percentage has been extremely consistent. The overall expenditure breakdown, as shown on page ES-13, shows consistency within the General, Child Nutrition, and Debt Service funds.

### BUDGETED PAYROLL vs. BUDGETED NON-PAYROLL EXPENDITURES

General Fund

| School Year | Payroll | Nonpayroll |
|-------------|---------|------------|
| 2020-21     | 82.07%  | 17.93%     |
| 2021-22     | 82.76%  | 17.24%     |
| 2022-23     | 81.78%  | 18.22%     |