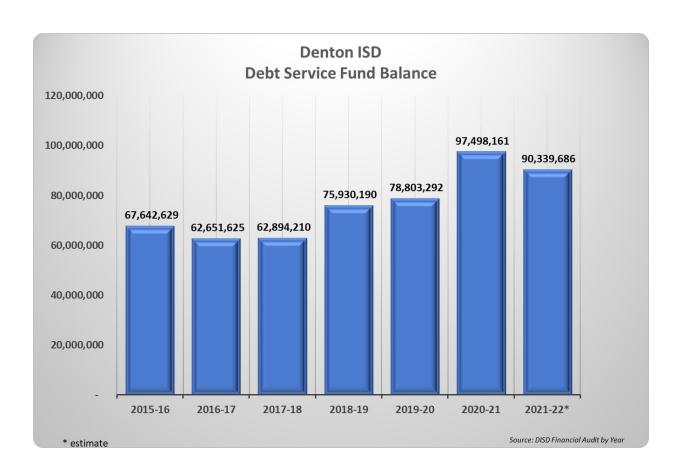

Currently, the District has callable options for series 2013 and 2014-B outstanding bonds. The District will collaborate with our financial advisor to develop the most efficient plan for these callable options. The plan will be to utilize the remaining current year revenue, as discussed above, as well as a portion of the current debt service fund balance, as shown on page ES-17. The fund balance is utilized to pay off callable debt and to fund August bond payments. Since bonds require semi-annual payments in August and February and current year tax dollars are normally received between October and December, we must use fund balance to fund the August payment. The anticipated fund balance for year ending June 30, 2022 is \$90.3 million and includes a \$9.4M prepayment of the 2014-B bonds. The resulting fund balance will assist in funding the August payment, which is approximately \$78.7 million and leaves a remainder of \$11.6 million which we could consider utilizing for any obligation of callable bonds.