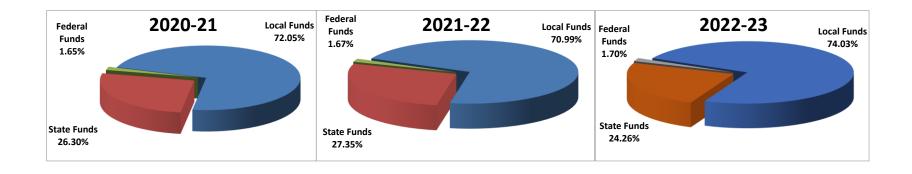

## Revenue and Expenditure Comparisons

The District's overall revenue structure is healthy and consistent. Local tax dollars continue to fund the significant percentage of our General Fund revenue picture. With the structural changes enacted by HB 3, the local tax revenue as a percentage of total General Fund revenue dropped as anticipated in 2021-22 from 72.05% to 70.99% of total General Fund operational revenue, see page ES-10. The tax revenue in the 2022-23 budget is increasing by 3.05%. This is due to the very large increase in property value growth we are experiencing and the reciprocal relationship between state revenue and tax revenue in the state foundation revenue formula. This also factors in the district anticipating being at the tax rate floor for Maintenance and Operations. No major changes are anticipated in federal dollars associated with the General fund.

# Denton Independent School District BUDGETED REVENUE SOURCES

General Fund

| School Year | Local Funds | State Funds | Federal Funds |
|-------------|-------------|-------------|---------------|
| 2020-21     | 72.05%      | 26.30%      | 1.65%         |
| 2021-22     | 70.99%      | 27.35%      | 1.67%         |
| 2022-23     | 74.03%      | 24.26%      | 1.70%         |