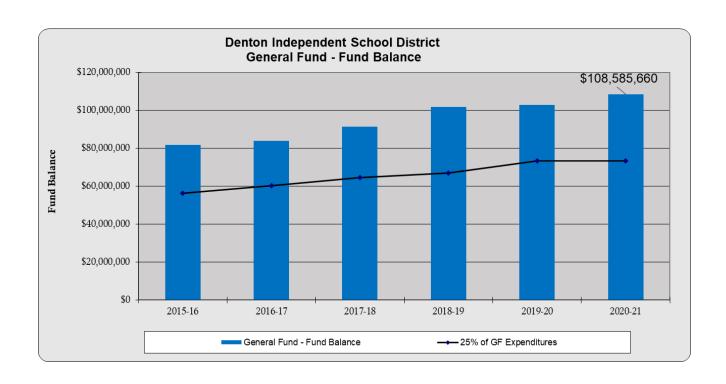

### General Fund – Fund Balance

The General Fund fund balance has shown consistent growth in line with the board goal of maintaining a total general operating fund balance of 25% of the District's total general operating fund expenditures (Board Policy CE-Local). Overall, the General Fund fund balance has consistently reflected an amount over 25%. As depicted in the following graphs, the past six years have shown a very prudent and conservative system of financial management by the Board and leadership team. The average of 35% over the past seven years is evidence of this type of management and adherence to stated policies. The information reflected in the graphs was extracted from the independently audited financial statements for the corresponding year.

With the COVID-19 Pandemic, revenue and expenditures did not follow historical trends and projections. The goal has always been to provide the necessary instruction throughout the pandemic to keep our students on track. Continuing with this goal would have required the district to use some General Fund fund balance in the 2021-22 fiscal year without the ESSER funds becoming available. By creatively utilizing the ESSER funding for some allowable expenditures from the 2019-20 and 2020-21 fiscal years, and reclassing some expenditures from the 2021-22 budget, we have been able to maintain a healthy fund balance at the end of the 2021-22 fiscal year. This effect can be seen in the graph on page ES-16. While the 2022-23 budget proposal does represent a deficit budget, the district will monitor the budget throughout the year and focus on any potential savings. The already healthy fund balance will assist in bridging the gap of the proposed deficit. Also, our hope is to return to a more normal average attendance trend, as we have historically produced.