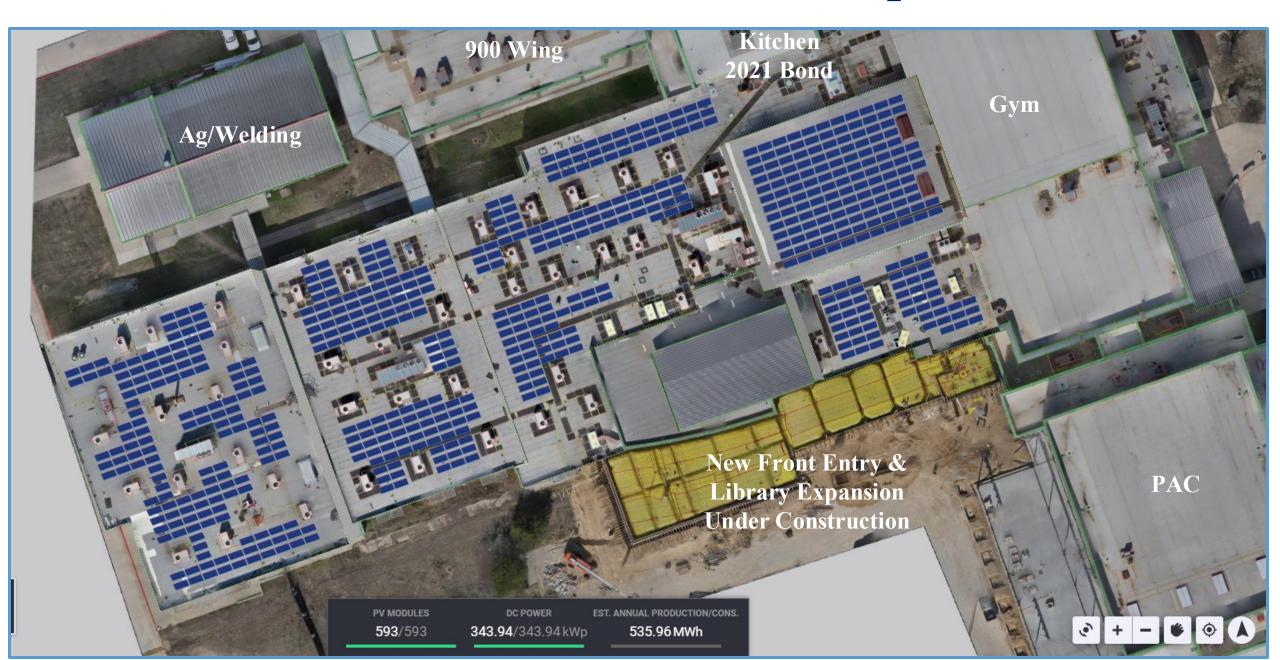

## JHS - Roof & Solar Scope

#### **Additional Information**

- 1. Approximately 100 Texas school districts with large scale solar
- 2. TASB confirmed that solar panels are covered at no additional insurance premium (Section 3.6 Cover Property includes items "attached to a building" and "equipment that constitutes a permanent part of and is related to the service of a Building")
- 3. Warranty
  - a) Roof = 25 Year
  - b) Solar System = 20 years
  - c) General workmanship = 1 year
- 4. Maintenance / Service
  - a) 5 years included with Bid (with continuous monitoring)
  - b) Service agreements available for 3<sup>rd</sup> party cleaning after Year 5