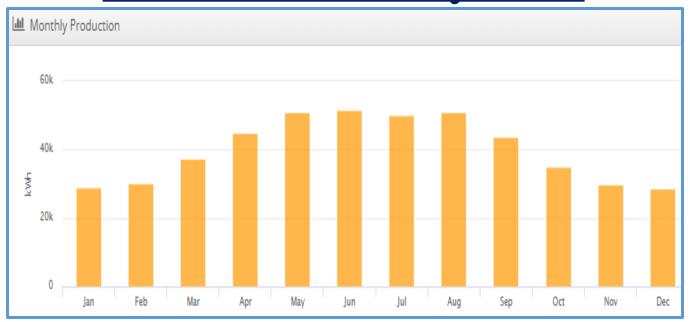

- c) Inflation Reduction Act reimbursement 40% to 50% (apply to federal government after project completion)



## JHS - Roof & Solar Scope



#### **Additional Information**

- 1. Approximately 100 Texas school districts with large scale solar
- 2. TASB confirmed that solar panels are covered at no additional insurance premium (Section 3.6 Cover Property includes items "attached to a building" and "equipment that constitutes a permanent part of and is related to the service of a Building")
- 3. Warranty
  - a) Roof = 25 Year
  - b) Solar System = 20 years
  - c) General workmanship = 1 year
- 4. Maintenance / Service
  - a) 5 years included with Bid (with continuous monitoring)
  - b) Service agreements available for 3<sup>rd</sup> party cleaning after Year 5



### JHS – Solar Payback





# Summary of Bid via GMP

GMP = Guaranteed Maximum Price

| Scope                              | Bid Price / GMP |
|------------------------------------|-----------------|
| Roof (original HS low slope roof)  | \$1,500,000     |
| Rooftop Solar                      | \$1,500,000     |
| Total                              | ' ) )           |
| Potential Federal Credit           | \$1,200,000     |
| Net Cost to JISD with Credit       | \$1,800,000     |
| Payback period with federal credit | 6 years         |

Recommend Approval JHS Roof & Solar

"Not to Exceed" = \$3,500,000