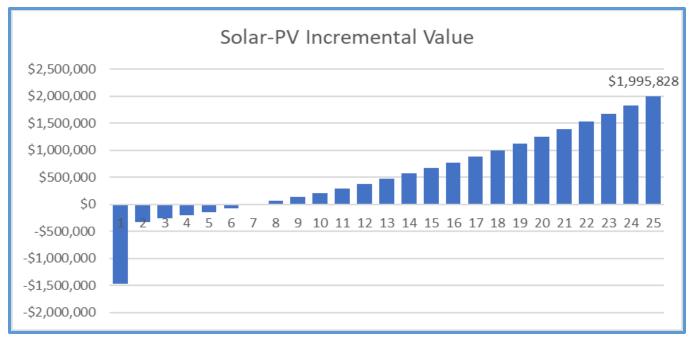

### JHS – Solar Payback

# Summary of Bid via GMP

GMP = Guaranteed Maximum Price

| Scope                              | Bid Price / GMP |
|------------------------------------|-----------------|
| Roof (original HS low slope roof)  | \$1,500,000     |
| Rooftop Solar                      | \$1,500,000     |
| Total                              | ' ) )           |
| Potential Federal Credit           | \$1,200,000     |
| Net Cost to JISD with Credit       | \$1,800,000     |
| Payback period with federal credit | 6 years         |