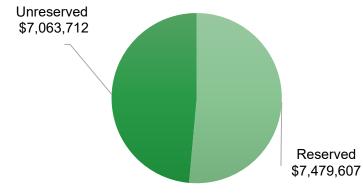

## **FARIBAULT PUBLIC SCHOOLS**

Investment Balances as of September 30, 2023

|                                     | <b>Ending Balance</b> | <b>Ending Balance</b> | Interest/Div |
|-------------------------------------|-----------------------|-----------------------|--------------|
|                                     | 8/31/2023             | 9/30/2023             | Earned       |
| CCF - MAIN CHECKING                 | 2,311,619.52          | 1,577,175.33          | \$ 6,015.25  |
| CCF -SAVINGS                        | 445,581.64            | 949,677.43            | 4,095.79     |
| MSDLAF+LIQUID MONEY MARKET          | 114,217.72            | 236,924.82            | 564.49       |
| MSDLAF+ MAX MONEY MARKET            | 134,943.55            | 135,537.44            | 593.89       |
| MN TRUST                            | 6,020,554.11          | 6,853,523.35          | 43,895.55    |
| MN TRUST TERM SERIES REDEMPTIC      | 891,260.12            | 895,179.32            | 3,919.20     |
| <b>US BANK - IRREVOCABLE TRUST</b>  | 2,339,080.25          | 2,339,080.25          |              |
| MN TRUST FIXED INVESTMENT           | 1,000,000.00          | 1,000,000.00          |              |
| <b>US BANK - ROOSEVELT ADDITION</b> | 123.55                | 195,350.50            | 0.50         |
| MN TRUST INVESTMENT CD              | 963,900.00            | 693,202.69            |              |
| MN TRUST INVESTMENT CD              | 249,200.00            | 249,200.00            |              |
| MN TRUST INVESTMENT CD              | 249,248.90            | 249,248.90            |              |
| MN TRUST INVESTMENT CD              | 244,555.39            | 244,555.39            |              |
| MN TRUST INVESTMENT CD              | 241,550.00            | 241,550.00            |              |
| MN TRUST INVESTMENT CD              | 241,500.00            | 241,500.00            |              |
| MN TRUST INVESTMENT CD              | 238,450.00            | 238,450.00            |              |
| MN TRUST INVESTMENT CD              | 238,650.00            | 238,650.00            |              |
| MN TRUST INVESTMENT CD              | 233,050.00            | 233,050.00            |              |
| MN TRUST INVESTMENT CD              | 229,250.00            | 229,250.00            |              |
| MN TRUST INVESTMENT CD              | 228,650.00            | 228,650.00            |              |
| FIRST UNITED BANK CD                | 150,000.00            | 150,000.00            | -            |
| PREMIER BANK CD                     | 150,000.00            | 150,000.00            | -            |
| RELIANCE BANK CD                    | 150,000.00            | 150,000.00            | -            |
| STATE BANK OF FARIBAULT CD          | 150,000.00            | 150,000.00            | -            |
| PETTY CASH                          | 2,810.00              | •                     | \$ -         |
| TOTAL CASH AND INVESTMENTS          | \$ 17,218,194.75 \$   | 17,872,565.42         | \$ 59,084.67 |