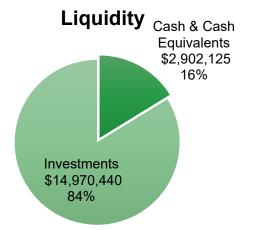

## **FARIBAULT PUBLIC SCHOOLS**

Investment Balances as of September 30, 2023

|                                     | <b>Ending Balance</b> | <b>Ending Balance</b> | Interest/Div |
|-------------------------------------|-----------------------|-----------------------|--------------|
|                                     | 8/31/2023             | 9/30/2023             | Earned       |
| CCF - MAIN CHECKING                 | 2,311,619.52          | 1,577,175.33          | \$ 6,015.25  |
| CCF -SAVINGS                        | 445,581.64            | 949,677.43            | 4,095.79     |
| MSDLAF+LIQUID MONEY MARKET          | 114,217.72            | 236,924.82            | 564.49       |
| MSDLAF+ MAX MONEY MARKET            | 134,943.55            | 135,537.44            | 593.89       |
| MN TRUST                            | 6,020,554.11          | 6,853,523.35          | 43,895.55    |
| MN TRUST TERM SERIES REDEMPTIC      | 891,260.12            | 895,179.32            | 3,919.20     |
| <b>US BANK - IRREVOCABLE TRUST</b>  | 2,339,080.25          | 2,339,080.25          |              |
| MN TRUST FIXED INVESTMENT           | 1,000,000.00          | 1,000,000.00          |              |
| <b>US BANK - ROOSEVELT ADDITION</b> | 123.55                | 195,350.50            | 0.50         |
| MN TRUST INVESTMENT CD              | 963,900.00            | 693,202.69            |              |
| MN TRUST INVESTMENT CD              | 249,200.00            | 249,200.00            |              |
| MN TRUST INVESTMENT CD              | 249,248.90            | 249,248.90            |              |
| MN TRUST INVESTMENT CD              | 244,555.39            | 244,555.39            |              |
| MN TRUST INVESTMENT CD              | 241,550.00            | 241,550.00            |              |
| MN TRUST INVESTMENT CD              | 241,500.00            | 241,500.00            |              |
| MN TRUST INVESTMENT CD              | 238,450.00            | 238,450.00            |              |
| MN TRUST INVESTMENT CD              | 238,650.00            | 238,650.00            |              |
| MN TRUST INVESTMENT CD              | 233,050.00            | 233,050.00            |              |
| MN TRUST INVESTMENT CD              | 229,250.00            | 229,250.00            |              |
| MN TRUST INVESTMENT CD              | 228,650.00            | 228,650.00            |              |
| FIRST UNITED BANK CD                | 150,000.00            | 150,000.00            | -            |
| PREMIER BANK CD                     | 150,000.00            | 150,000.00            | -            |
| RELIANCE BANK CD                    | 150,000.00            | 150,000.00            | -            |
| STATE BANK OF FARIBAULT CD          | 150,000.00            | 150,000.00            | -            |
| PETTY CASH                          | 2,810.00              | •                     | \$ -         |
| TOTAL CASH AND INVESTMENTS          | \$ 17,218,194.75 \$   | 17,872,565.42         | \$ 59,084.67 |