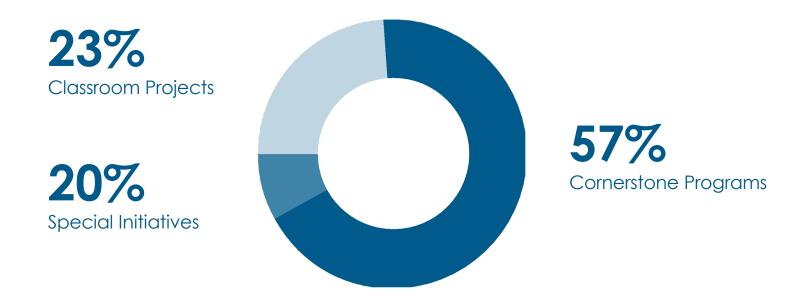

## 2023-24 PROGRAMS + PROJECTS

Each academic year, BEF funds classroom projects, after-school and summer programming, and special initiatives throughout the district's 54 schools.