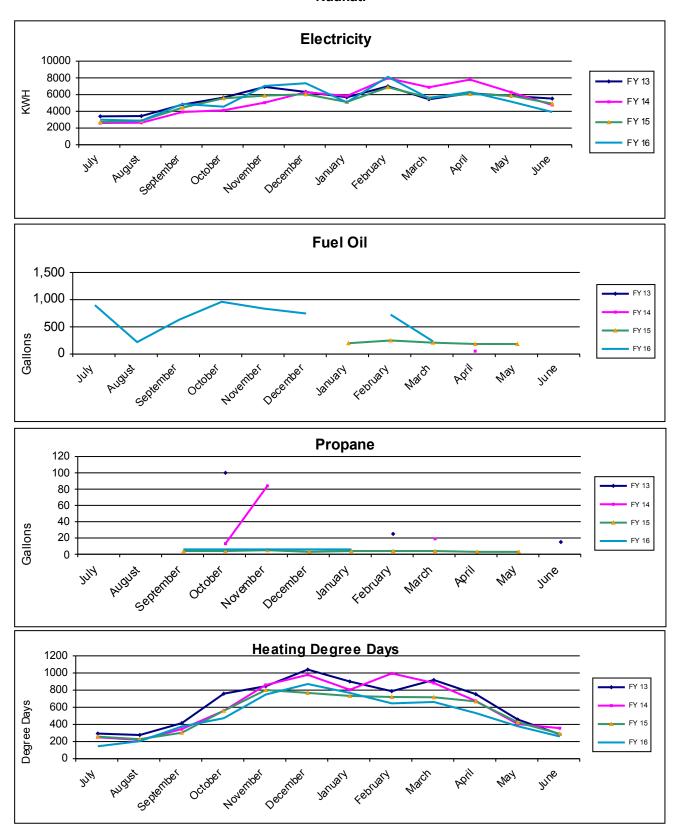

### Energy Consumption and Degree Day Records Naukati

| Electricity FY 13 |        |
|-------------------|--------|
| July              | 2,720  |
| August            | 2,880  |
| September         | 4,440  |
| October           | 5,560  |
| November          | 5,880  |
| December          | 6,040  |
| January           | 5,120  |
| February          | 6,880  |
| March             | 5,640  |
| April             | 6,080  |
| May               | 5,880  |
| June              | 4,920  |
| FY Total          | 62,040 |

| Electricity FY 14 |        |
|-------------------|--------|
| July              | 3320   |
| August            | 4320   |
| September         | 5440   |
| October           | 5080   |
| November          | 4920   |
| December          | 8080   |
| January           | 5960   |
| February          | 8920   |
| March             | 9200   |
| April             | 5680   |
| May               | 4400   |
| June              | 3800   |
| FY Total          | 69,120 |

| Electricity FY15 |       |
|------------------|-------|
| July             | 3120  |
| August           | 3040  |
| September        | 4160  |
| October          | 4120  |
| November         | 5640  |
| December         | 4760  |
| January          | 4440  |
| February         | 6240  |
| March            | 5840  |
| April            | 5680  |
| May              | 6360  |
| June             | 3280  |
| FY Total         | 56680 |
|                  |       |

| Electricity FY 16 |       |
|-------------------|-------|
| July              | 3000  |
| August            | 2880  |
| September         | 4880  |
| October           | 4560  |
| November          | 7040  |
| December          | 7360  |
| January           | 5080  |
| February          | 8120  |
| March             | 5560  |
| April             | 6320  |
| May               | 5160  |
| June              | 3920  |
| FY Total          | 63880 |
|                   |       |

| Fuel Oil FY 13 |   |
|----------------|---|
| July           |   |
| August         |   |
| September      |   |
| October        |   |
| November       |   |
| December       |   |
| January        |   |
| February       |   |
| March          |   |
| April          |   |
| May            |   |
| June           |   |
| FY Total       | 0 |

| Fuel C    | il FY 14 |
|-----------|----------|
| July      |          |
| August    |          |
| September |          |
| October   |          |
| November  |          |
| December  |          |
| January   |          |
| February  |          |
| March     |          |
| April     | 55       |
| May       |          |
| June      |          |
| FY Total  | 55       |
| FY Total  | 55       |

| Fuel Oil FY 15 |       |
|----------------|-------|
| July           |       |
| August         |       |
| September      |       |
| October        |       |
| November       |       |
| December       |       |
| January        | 200   |
| February       | 250   |
| March          | 210   |
| April          | 186   |
| May            | 184   |
| June           |       |
| FY Total       | 1,030 |

| Fuel Oil FY 16 |       |
|----------------|-------|
| July           | 900   |
| August         | 220   |
| September      | 634   |
| October        | 961   |
| November       | 836   |
| December       | 746   |
| January        |       |
| February       | 725   |
| March          | 236   |
| April          |       |
| May            |       |
| June           |       |
| FY Total       | 5,258 |
|                | _     |

| Propane FY13 |     |
|--------------|-----|
| July         |     |
| August       |     |
| September    |     |
| October      | 100 |
| November     |     |
| December     |     |
| January      |     |
| February     | 25  |
| March        |     |
| April        |     |
| May          |     |
| June         | 15  |
| FY Total     | 140 |

| Propane FY14 |     |
|--------------|-----|
| July         |     |
| August       |     |
| September    |     |
| October      | 13  |
| November     | 84  |
| December     |     |
| January      |     |
| February     |     |
| March        | 19  |
| April        |     |
| May          |     |
| June         |     |
| FY Total     | 116 |
|              |     |

| Propane FY 15 |    |
|---------------|----|
| July          |    |
| August        |    |
| September     | 4  |
| October       | 4  |
| November      | 5  |
| December      | 3  |
| January       | 4  |
| February      | 4  |
| March         | 4  |
| April         | 3  |
| May           | 3  |
| June          |    |
| FY Total      | 34 |
|               |    |

| Propane FY 16 |    |
|---------------|----|
| July          |    |
| August        |    |
| September     | 6  |
| October       | 6  |
| November      | 6  |
| December      | 6  |
| January       | 6  |
| February      |    |
| March         |    |
| April         |    |
| May           |    |
| June          |    |
| FY Total      | 30 |
|               |    |

| Heating Degree Days FY 13 |  |  |
|---------------------------|--|--|
| 294                       |  |  |
| 277                       |  |  |
| 415                       |  |  |
| 759                       |  |  |
| 847                       |  |  |
| 1040                      |  |  |
| 901                       |  |  |
| 788                       |  |  |
| 919                       |  |  |
| 753                       |  |  |
|                           |  |  |

| Heating Degree Days FY 14 |     |  |  |
|---------------------------|-----|--|--|
| July                      | 250 |  |  |
| August                    | 219 |  |  |
| September                 | 346 |  |  |
| October                   | 559 |  |  |
| November                  | 861 |  |  |
| December                  | 979 |  |  |
| January                   | 805 |  |  |
| February                  | 995 |  |  |
| March                     | 884 |  |  |
| April                     | 674 |  |  |
|                           |     |  |  |

| Heating Degree Days FY 15 |  |  |
|---------------------------|--|--|
| 258                       |  |  |
| 228                       |  |  |
| 303                       |  |  |
| 560                       |  |  |
| 802                       |  |  |
| 768                       |  |  |
| 733                       |  |  |
| 720                       |  |  |
| 717                       |  |  |
| 669                       |  |  |
|                           |  |  |

| Heating Degree Days FY 16 |     |  |
|---------------------------|-----|--|
| July                      | 145 |  |
| August                    | 205 |  |
| September                 | 376 |  |
| October                   | 473 |  |
| November                  | 749 |  |
| December                  | 872 |  |
| January                   | 768 |  |
| February                  | 646 |  |
| March                     | 662 |  |
| April                     | 533 |  |
|                           |     |  |

## **Energy Consumption and Degree Day Records Naukati**

| May      | 458   |
|----------|-------|
| June     | 285   |
| FY Total | 7.736 |

| May      | 405   |
|----------|-------|
| June     | 356   |
| FY Total | 7,333 |

| May      | 425  |
|----------|------|
| June     | 291  |
| FY Total | 6474 |

| May      | 379  |
|----------|------|
| June     | 260  |
| FY Total | 6068 |