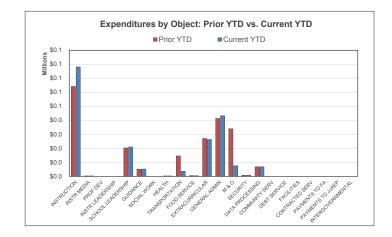

## **General Fund | Financial Summary**

For the Period Ending July 31, 2019

|                                                          | Prior YTD   | Prior Year Actual | YTD % of PY<br>Actual |
|----------------------------------------------------------|-------------|-------------------|-----------------------|
| REVENUES                                                 |             |                   |                       |
| Local & Intermediate                                     | \$8,537     | \$1,887,926       | 0.45%                 |
| State Program                                            | 382,596     | 3,053,314         | 12.53%                |
| Federal Program                                          | 0           | 0                 |                       |
| TOTAL REVENUE                                            | \$391,133   | \$4,941,240       | 7.92%                 |
| EXPENDITURES                                             |             |                   |                       |
| Instruction                                              | \$64,137    | \$2,413,765       | 2.66%                 |
| Instructional Media                                      | 313         | 58,863            | 0.53%                 |
| Curriculum & Personnel Development                       | 0           | 8,916             | 0.00%                 |
| Instructional Leadership                                 | 0           | 0                 |                       |
| School Leadership                                        | 20,230      | 260,029           | 7.78%                 |
| Guidance & Counseling                                    | 5,108       | 61,830            | 8.26%                 |
| Social Work Services                                     | 0           | 0                 |                       |
| Health Services                                          | 267         | 43,711            | 0.61%                 |
| Pupil Transportation                                     | 14,546      | 281,721           | 5.16%                 |
| Food Services                                            | 499         | 9,418             | 5.30%                 |
| Extracurricular Activities                               | 27,018      | 338,941           | 7.97%                 |
| General Administration                                   | 41,294      | 445,896           | 9.26%                 |
| Plant Maintenance & Operations                           | 33,886      | 827,749           | 4.09%                 |
| Security & Monitoring Services                           | 740         | 9,615             | 7.70%                 |
| Data Processing Services                                 | 6,766       | 114,122           | 5.93%                 |
| Community Service                                        | 0           | 0                 |                       |
| Debt Service                                             | 0           | 0                 |                       |
| Facilities Acq. & Construction                           | 0           | 32,150            | 0.00%                 |
| Contracted Institutional Services                        | 0           | 0                 |                       |
| Payments to Fiscal Agent                                 | 0           | 150,709           | 0.00%                 |
| Payments to JJAEP Programs                               | 0           | 0                 |                       |
| Other Intergovernmental Charges                          | 0           | 0                 |                       |
| TOTAL EXPENDITURES                                       | \$214,804   | \$5,057,435       | 4.25%                 |
| SURPLUS / (DEFICIT)                                      | \$176,329   | (\$116,195)       | _                     |
| OTHER FINANCING SOURCES / (USES)                         |             |                   |                       |
| Other Financing Sources / (USES) Other Financing Sources | \$0         | \$0               |                       |
| Other Financing Uses                                     | \$0         | (\$114,532)       |                       |
| NET CHANGE IN FUND BALANCE                               | \$176,329   | (\$230,727)       | <u>-</u>              |
|                                                          |             |                   |                       |
| ENDING FUND BALANCE                                      | \$1,687,117 |                   |                       |

|                    |                  | YTD % of |
|--------------------|------------------|----------|
| Current YTD        | Annual Budget    | Budget   |
| \$74,540           | \$1,871,136      | 3.98%    |
| 16,737             | 3,724,556        | 0.45%    |
| 0                  | 0,724,000        | 0.4070   |
| \$91,277           | \$5,595,692      | 1.63%    |
| 771,-11            | **,***           |          |
|                    |                  |          |
| \$78,010           | \$2,765,598      | 2.82%    |
| 330                | 64,647           | 0.51%    |
| 0                  | 13,250           | 0.00%    |
| 0                  | 0                |          |
| 20,935             | 274,750          | 7.62%    |
| 5,194              | 68,808           | 7.55%    |
| 0                  | 0                |          |
| 291                | 47,649           | 0.61%    |
| 3,606              | 315,553          | 1.14%    |
| 363                | 7,490            | 4.85%    |
| 26,315             | 372,349          | 7.07%    |
| 43,167             | 444,943          | 9.70%    |
| 7,495              | 775,598          | 0.97%    |
| 756                | 8,511            | 8.88%    |
| 6,818              | 126,280          | 5.40%    |
| 0                  | 0                |          |
| 0                  | 0                |          |
| 0                  | 76,000           | 0.00%    |
| 0                  | 0                |          |
| 0                  | 203,948          | 0.00%    |
| 0                  | 0                |          |
| 0                  | 0                |          |
| \$193,280          | \$5,565,374      | 3.47%    |
| (\$402.002)        | ¢20.240          | _        |
| (\$102,003)        | \$30,318         | -        |
| \$0                | 60               |          |
| \$0<br>(\$121,339) | \$0<br>(\$8,318) |          |
| (ψ121,308)         | (ψ0,510)         |          |
| (\$223,342)        | \$22,000         | -        |
| \$1 285 783        | _                |          |
| \$1,285,783        |                  |          |