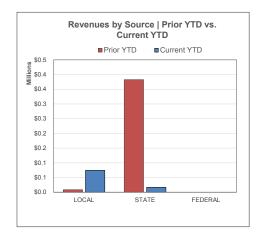

## **General Fund | Financial Summary**

For the Period Ending July 31, 2019

|                                                          | Prior YTD   | Prior Year Actual | YTD % of PY<br>Actual |
|----------------------------------------------------------|-------------|-------------------|-----------------------|
| REVENUES                                                 |             |                   |                       |
| Local & Intermediate                                     | \$8,537     | \$1,887,926       | 0.45%                 |
| State Program                                            | 382,596     | 3,053,314         | 12.53%                |
| Federal Program                                          | 0           | 0                 |                       |
| TOTAL REVENUE                                            | \$391,133   | \$4,941,240       | 7.92%                 |
| EXPENDITURES                                             |             |                   |                       |
| Instruction                                              | \$64,137    | \$2,413,765       | 2.66%                 |
| Instructional Media                                      | 313         | 58,863            | 0.53%                 |
| Curriculum & Personnel Development                       | 0           | 8,916             | 0.00%                 |
| Instructional Leadership                                 | 0           | 0                 |                       |
| School Leadership                                        | 20,230      | 260,029           | 7.78%                 |
| Guidance & Counseling                                    | 5,108       | 61,830            | 8.26%                 |
| Social Work Services                                     | 0           | 0                 |                       |
| Health Services                                          | 267         | 43,711            | 0.61%                 |
| Pupil Transportation                                     | 14,546      | 281,721           | 5.16%                 |
| Food Services                                            | 499         | 9,418             | 5.30%                 |
| Extracurricular Activities                               | 27,018      | 338,941           | 7.97%                 |
| General Administration                                   | 41,294      | 445,896           | 9.26%                 |
| Plant Maintenance & Operations                           | 33,886      | 827,749           | 4.09%                 |
| Security & Monitoring Services                           | 740         | 9,615             | 7.70%                 |
| Data Processing Services                                 | 6,766       | 114,122           | 5.93%                 |
| Community Service                                        | 0           | 0                 |                       |
| Debt Service                                             | 0           | 0                 |                       |
| Facilities Acq. & Construction                           | 0           | 32,150            | 0.00%                 |
| Contracted Institutional Services                        | 0           | 0                 |                       |
| Payments to Fiscal Agent                                 | 0           | 150,709           | 0.00%                 |
| Payments to JJAEP Programs                               | 0           | 0                 |                       |
| Other Intergovernmental Charges                          | 0           | 0                 |                       |
| TOTAL EXPENDITURES                                       | \$214,804   | \$5,057,435       | 4.25%                 |
| SURPLUS / (DEFICIT)                                      | \$176,329   | (\$116,195)       | _                     |
| OTHER FINANCING SOURCES / (USES)                         |             |                   |                       |
| Other Financing Sources / (USES) Other Financing Sources | \$0         | \$0               |                       |
| Other Financing Uses                                     | \$0         | (\$114,532)       |                       |
| NET CHANGE IN FUND BALANCE                               | \$176,329   | (\$230,727)       | <u>-</u>              |
|                                                          |             |                   |                       |
| ENDING FUND BALANCE                                      | \$1,687,117 |                   |                       |

|                    |                  | YTD % of |
|--------------------|------------------|----------|
| Current YTD        | Annual Budget    | Budget   |
| \$74,540           | \$1,871,136      | 3.98%    |
| 16,737             | 3,724,556        | 0.45%    |
| 0                  | 0,724,000        | 0.4070   |
| \$91,277           | \$5,595,692      | 1.63%    |
| 771,-11            | **,***           |          |
|                    |                  |          |
| \$78,010           | \$2,765,598      | 2.82%    |
| 330                | 64,647           | 0.51%    |
| 0                  | 13,250           | 0.00%    |
| 0                  | 0                |          |
| 20,935             | 274,750          | 7.62%    |
| 5,194              | 68,808           | 7.55%    |
| 0                  | 0                |          |
| 291                | 47,649           | 0.61%    |
| 3,606              | 315,553          | 1.14%    |
| 363                | 7,490            | 4.85%    |
| 26,315             | 372,349          | 7.07%    |
| 43,167             | 444,943          | 9.70%    |
| 7,495              | 775,598          | 0.97%    |
| 756                | 8,511            | 8.88%    |
| 6,818              | 126,280          | 5.40%    |
| 0                  | 0                |          |
| 0                  | 0                |          |
| 0                  | 76,000           | 0.00%    |
| 0                  | 0                |          |
| 0                  | 203,948          | 0.00%    |
| 0                  | 0                |          |
| 0                  | 0                |          |
| \$193,280          | \$5,565,374      | 3.47%    |
| (\$402.002)        | ¢20.240          | _        |
| (\$102,003)        | \$30,318         | -        |
| \$0                | 60               |          |
| \$0<br>(\$121,339) | \$0<br>(\$8,318) |          |
| (ψ121,308)         | (ψ0,510)         |          |
| (\$223,342)        | \$22,000         | -        |
| \$1 285 783        | _                |          |
| \$1,285,783        |                  |          |