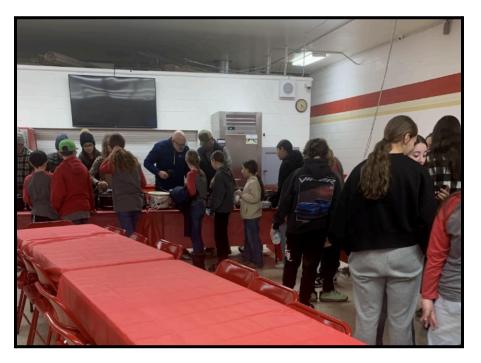

#### Screenagers...

On February 13th, Homedale School District hosted a very successful community/family event. A viewing of the documentary "Screenagers" was held at Homedale High School for parents, students, and community members. With the use of cell phones, social media, and screens being such a big part of children's and parents' lives, we felt like exploring the dangers and appropriate uses would be beneficial.

The school committee set out with an original goal of getting 50 people to attend the event. On the night of the event, after a day of terrible weather with roads in bad conditions, we had 136 people show up to view the playing of screenagers. It was a very positive night for all involved.

A special shout out to Scott Morin and the Friends Community Church for providing dinner to all the families that participated. Also thank you to the following staff members for all of their preparation