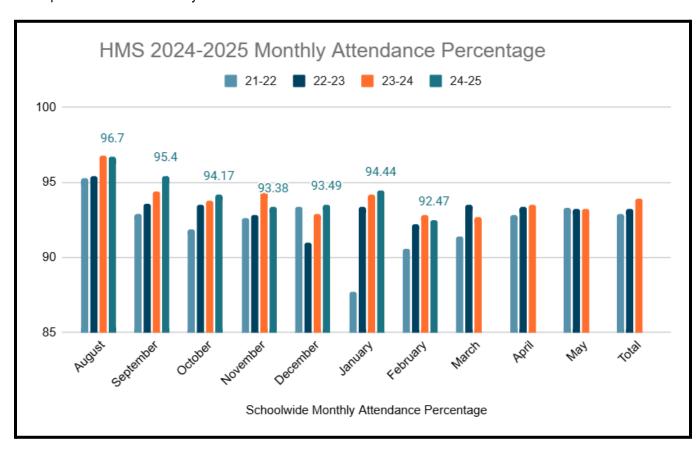

#### Attendance:

Currently as a school we have 93.56% in the second semester. Below you can see the monthly attendance in comparison to the last three years. .