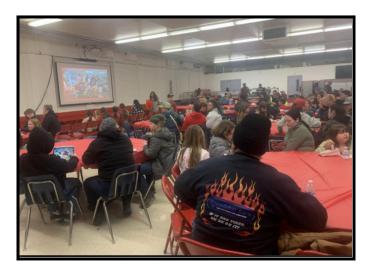

#### Screenagers...

On February 13th, Homedale School District hosted a very successful community/family event. A viewing of the documentary "Screenagers" was held at Homedale High School for parents, students, and community members. With the use of cell phones, social media, and screens being such a big part of children's and parents' lives, we felt like exploring the dangers and appropriate uses would be beneficial.

The school committee set out with an original goal of getting 50 people to attend the event. On the night of the event, after a day of terrible weather with roads in bad conditions, we had 136 people show up to view the playing of screenagers. It was a very positive night for all involved.

A special shout out to Scott Morin and the Friends Community Church for providing dinner to all the families that participated. Also thank you to the following staff members for all of their preparation