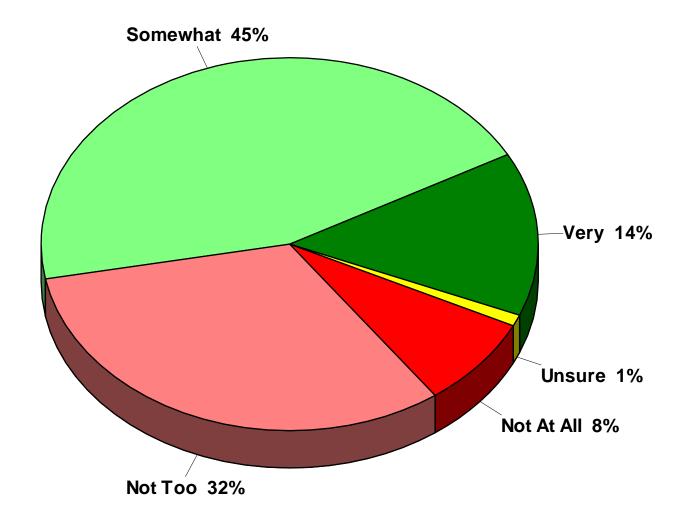

## Specific School District Perceptions



# Job Performance Ratings

2025 Austin Public Schools



# Financial Management



### District Adequately Funded



# **Property Tax Comparisons**

2025 Austin Public Schools



## Buildings & Facilities Meet Needs



## Following Discussions



## Flexible Learning Spaces

#### 2025 Austin Public Schools





Importance of classroom design to student learning

Austin Public Schools currently provide sufficient spaces

### Referendum Predisposition



#### Property Tax Increase for Bond Referendum

#### 2025 Austin Public Schools



### Property Tax Increase for....



## \$84MM Fair Price



### \$84MM Bond Referendum



### Reason for Bond Position

2025 Austin Public Schools



### Informed about School District

2025 Austin Public Schools



# Principal Source of Information

2025 Austin Public Schools



# Most Effective Way

2025 Austin Public Schools



### Information Sources

#### 2025 Austin Public Schools