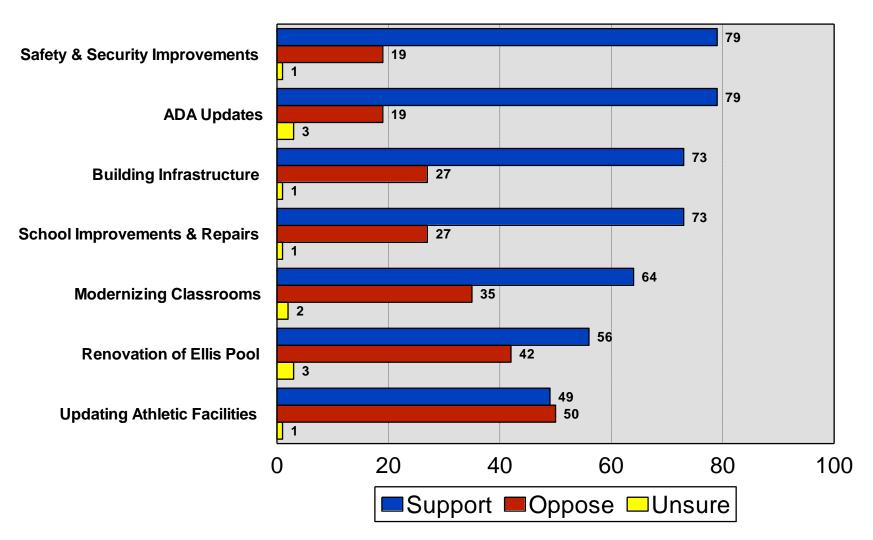

2025 Austin Public Schools



# Demographics III

2025 Austin Public Schools



# Quality of Education



### Like Most

#### 2025 Austin Public Schools



### Most Serious Issue



## Specific School District Perceptions



# Job Performance Ratings

2025 Austin Public Schools



# Financial Management



### District Adequately Funded



# **Property Tax Comparisons**

2025 Austin Public Schools



## Buildings & Facilities Meet Needs



## Following Discussions



## Flexible Learning Spaces

#### 2025 Austin Public Schools





Importance of classroom design to student learning

Austin Public Schools currently provide sufficient spaces

### Referendum Predisposition



#### Property Tax Increase for Bond Referendum

#### 2025 Austin Public Schools



### Property Tax Increase for....



## \$84MM Fair Price



### \$84MM Bond Referendum



### Reason for Bond Position

2025 Austin Public Schools



### Informed about School District

2025 Austin Public Schools



# Principal Source of Information

2025 Austin Public Schools



# Most Effective Way

2025 Austin Public Schools



### Information Sources

#### 2025 Austin Public Schools