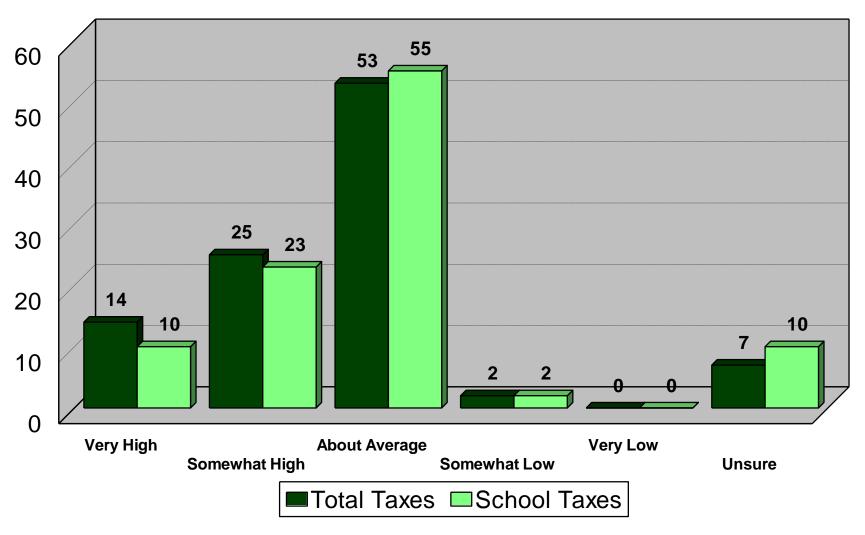

esidents.
  - Results projectable within +/-5.0% in 95 out of 100 cases
- Average interview time of 10 minutes
- Non-response level of 6.5%
- Telephone interviews conducted between April 2nd and April 16th, 2025
- Cellphone only households: 55%
- Landline only households: 12%
- 3 Both landline and cellphone households: 33%

# Demographics I

#### 2025 Austin Public Schools



# Demographics II

2025 Austin Public Schools



# Demographics III

2025 Austin Public Schools



# Quality of Education



### Like Most

#### 2025 Austin Public Schools



### Most Serious Issue



## Specific School District Perceptions



# Job Performance Ratings

2025 Austin Public Schools



# Financial Management



### District Adequately Funded



# **Property Tax Comparisons**

2025 Austin Public Schools



## Buildings & Facilities Meet Needs



## Following Discussions



## Flexible Learning Spaces

#### 2025 Austin Public Schools





Importance of classroom design to student learning

Austin Public Schools currently provide sufficient spaces

### Referendum Predisposition



#### Property Tax Increase for Bond Referendum

#### 2025 Austin Public Schools



### Property Tax Increase for....



## \$84MM Fair Price



### \$84MM Bond Referendum



### Reason for Bond Position

2025 Austin Public Schools



### Informed about School District

2025 Austin Public Schools



# Principal Source of Information

2025 Austin Public Schools



# Most Effective Way

2025 Austin Public Schools



### Information Sources

#### 2025 Austin Public Schools