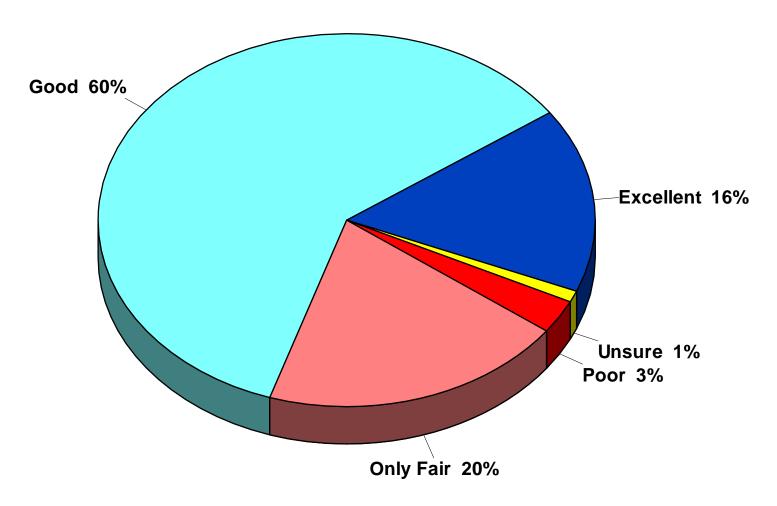

# Austin School District 2025 Residential Study

# Survey Methodology

- 400 random sample of Austin School District residents.
  - Results projectable within +/-5.0% in 95 out of 100 cases
- Average interview time of 10 minutes
- Non-response level of 6.5%
- Telephone interviews conducted between April 2nd and April 16th, 2025
- Cellphone only households: 55%
- Landline only households: 12%
- 3 Both landline and cellphone households: 33%

# Demographics I

#### 2025 Austin Public Schools



# Demographics II

2025 Austin Public Schools



# Demographics III

2025 Austin Public Schools



# Quality of Education



### Like Most

#### 2025 Austin Public Schools



### Most Serious Issue



## Specific School District Perceptions



# Job Performance Ratings

2025 Austin Public Schools



# Financial Management



### District Adequately Funded



# **Property Tax Comparisons**

2025 Austin Public Schools



## Buildings & Facilities Meet Needs



## Following Discussions



## Flexible Learning Spaces

#### 2025 Austin Public Schools





Importance of classroom design to student learning

Austin Public Schools currently provide sufficient spaces

### Referendum Predisposition



#### Property Tax Increase for Bond Referendum

#### 2025 Austin Public Schools



### Property Tax Increase for....



## \$84MM Fair Price



### \$84MM Bond Referendum



### Reason for Bond Position

2025 Austin Public