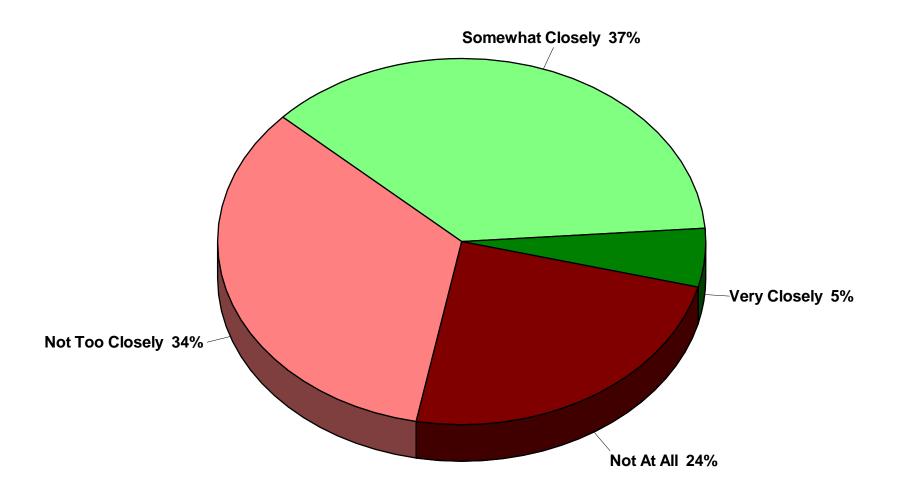

ses
- Average interview time of 10 minutes
- Non-response level of 6.5%
- Telephone interviews conducted between April 2nd and April 16th, 2025
- Cellphone only households: 55%
- Landline only households: 12%
- 3 Both landline and cellphone households: 33%

# Demographics I

#### 2025 Austin Public Schools



# Demographics II

2025 Austin Public Schools



# Demographics III

2025 Austin Public Schools



# Quality of Education



### Like Most

#### 2025 Austin Public Schools



### Most Serious Issue



## Specific School District Perceptions



# Job Performance Ratings

2025 Austin Public Schools



# Financial Management



### District Adequately Funded



# **Property Tax Comparisons**

2025 Austin Public Schools



## Buildings & Facilities Meet Needs



## Following Discussions



## Flexible Learning Spaces

#### 2025 Austin Public Schools





Importance of classroom design to student learning

Austin Public Schools currently provide sufficient spaces

### Referendum Predisposition



#### Property Tax Increase for Bond Referendum

#### 2025 Austin Public Schools



### Property Tax Increase for....



## \$84MM Fair Price



### \$84MM Bond Referendum



### Reason for Bond Position

2025 Austin Public Schools



### Informed about School District

2025 Austin Public Schools



# Principal Source of Information

2025 Austin Public Schools



# Most Effective Way

2025 Austin Public Schools



### Information Sources

#### 2025 Austin Public Schools