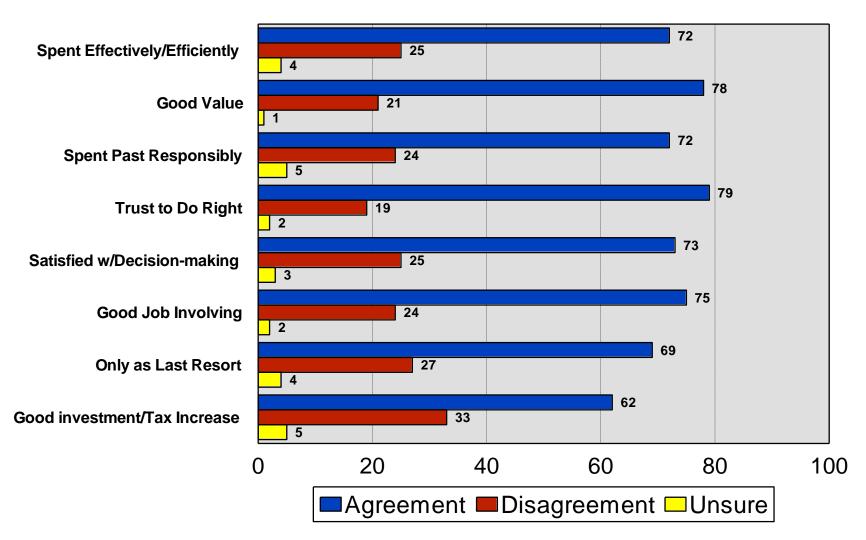

# Austin School District 2025 Residential Study

# Survey Methodology

- 400 random sample of Austin School District residents.
  - Results projectable within +/-5.0% in 95 out of 100 cases
- Average interview time of 10 minutes
- Non-response level of 6.5%
- Telephone interviews conducted between April 2nd and April 16th, 2025
- Cellphone only households: 55%
- Landline only households: 12%
- 3 Both landline and cellphone households: 33%

# Demographics I

#### 2025 Austin Public Schools



# Demographics II

2025 Austin Public Schools



# Demographics III

2025 Austin Public Schools



# Quality of Education



### Like Most

#### 2025 Austin Public Schools



### Most Serious Issue



## Specific School District Perceptions



# Job Performance Ratings

2025 Austin Public Schools



# Financial Management



### District Adequately Funded



# **Property Tax Comparisons**

2025 Austin Public Schools



## Buildings & Facilities Meet Needs



## Following Discussions



## Flexible Learning Spaces

#### 2025 Austin Public Schools





Importance of classroom design to student learning

Austin Public Schools currently provide sufficient spaces

### Referendum Predisposition



#### Property Tax Increase for Bond Referendum

#### 2025 Austin Public Schools



### Property Tax Increase for....



## \$84MM Fair Price



### \$84MM Bond Referendum



### Reason for Bond Position

2025 Austin Public Schools



### Informed about School District

2025 Austin Public Schools



# Principal Source of Information

2025 A