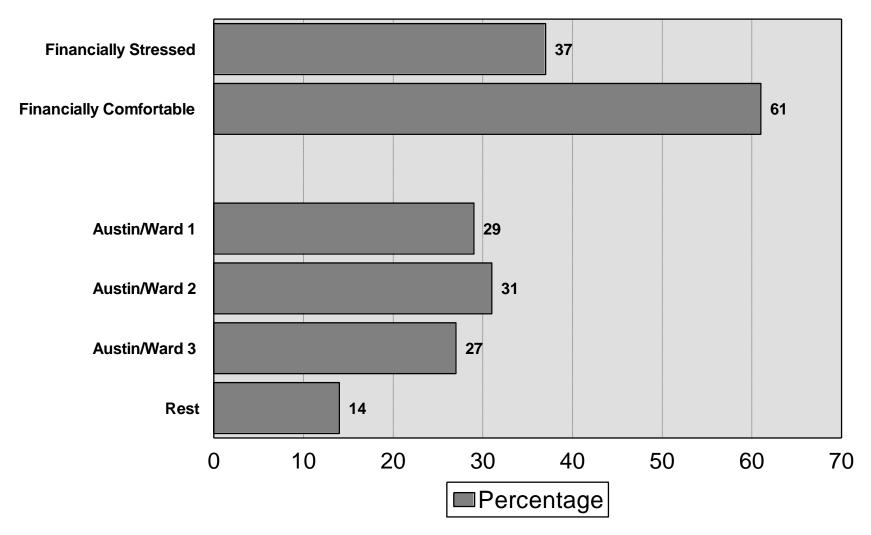

# Austin School District 2025 Residential Study

# Survey Methodology

- 400 random sample of Austin School District residents.
  - Results projectable within +/-5.0% in 95 out of 100 cases
- Average interview time of 10 minutes
- Non-response level of 6.5%
- Telephone interviews conducted between April 2nd and April 16th, 2025
- Cellphone only households: 55%
- Landline only households: 12%
- 3 Both landline and cellphone households: 33%

# Demographics I

#### 2025 Austin Public Schools



# Demographics II

2025 Austin Public Schools



# Demographics III

2025 Austin Public Schools



# Quality of Education



### Like Most

#### 2025 Austin Public Schools



### Most Serious Issue



## Specific School District Perceptions



# Job Performance Ratings

2025 Austin Public Schools



# Financial Management



### District Adequately Funded



# **Property Tax Comparisons**

2025 Austin Public Schools



## Buildings & Facilities Meet Needs



## Following Discussions



## Flexible Learning Spaces

#### 2025 Austin Public Schools





Importance of classroom design to student learning

Austin Public Schools currently provide sufficient spaces

### Referendum Predisposition



#### Property Tax Increase for Bond Referendum

#### 2025 Austin Public Schools



### Property Tax Increase for....



## \$84MM Fair Price



##