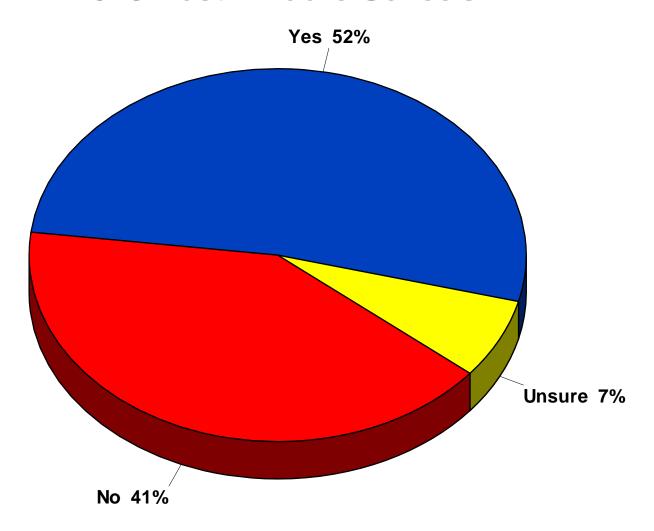

### Referendum Predisposition

#### Property Tax Increase for Bond Referendum

#### 2025 Austin Public Schools