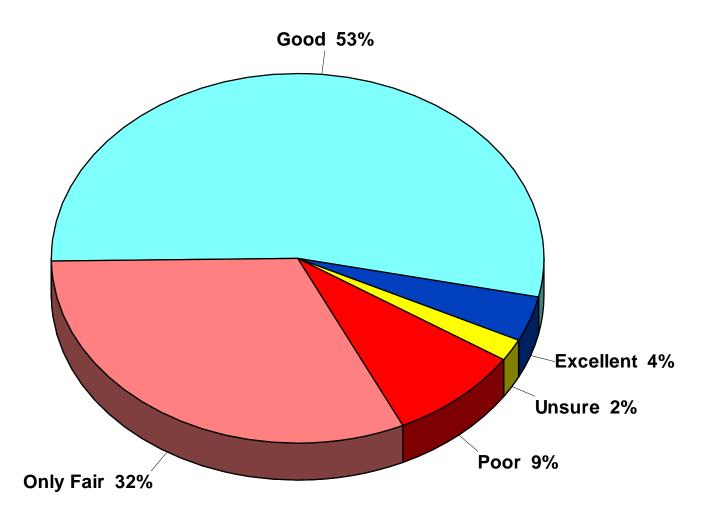

ct 2025 Residential Study

# Survey Methodology

- 400 random sample of Austin School District residents.
  - Results projectable within +/-5.0% in 95 out of 100 cases
- Average interview time of 10 minutes
- Non-response level of 6.5%
- Telephone interviews conducted between April 2nd and April 16th, 2025
- Cellphone only households: 55%
- Landline only households: 12%
- 3 Both landline and cellphone households: 33%

# Demographics I

#### 2025 Austin Public Schools



# Demographics II

2025 Austin Public Schools



# Demographics III

2025 Austin Public Schools



# Quality of Education



### Like Most

#### 2025 Austin Public Schools



### Most Serious Issue



## Specific School District Perceptions



# Job Performance Ratings

2025 Austin Public Schools



# Financial Management



### District Adequately Funded



# **Property Tax Comparisons**

2025 Austin Public Schools



## Buildings & Facilities Meet Needs



## Following Discussions



## Flexible Learning Spaces

#### 2025 Austin Public Schools





Importance of classroom design to student learning

Austin Public Schools currently provide sufficient spaces

### Referendum Predisposition



#### Property Tax Increase for Bond Referendum

#### 2025 Austin Public Schools



### Property Tax Increase for....



## \$84MM Fair Price



### \$84MM Bond Referendum



### Reason for Bond Position

2025 Austin Public Schools



### Informed about School District

2025 Austin Public Schools



# Principal Source of Information

2025 Austin Public Schools



# Most Effective Way

2025 Austin Public Schools



### Inf