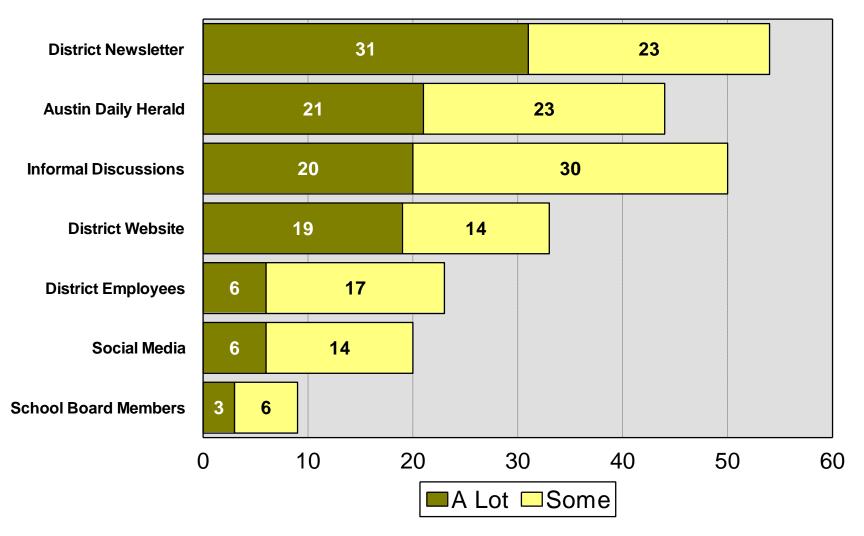

# Principal Source of Information

2025 Austin Public Schools

# Most Effective Way

2025 Austin Public Schools

### Information Sources

#### 2025 Austin Public Schools