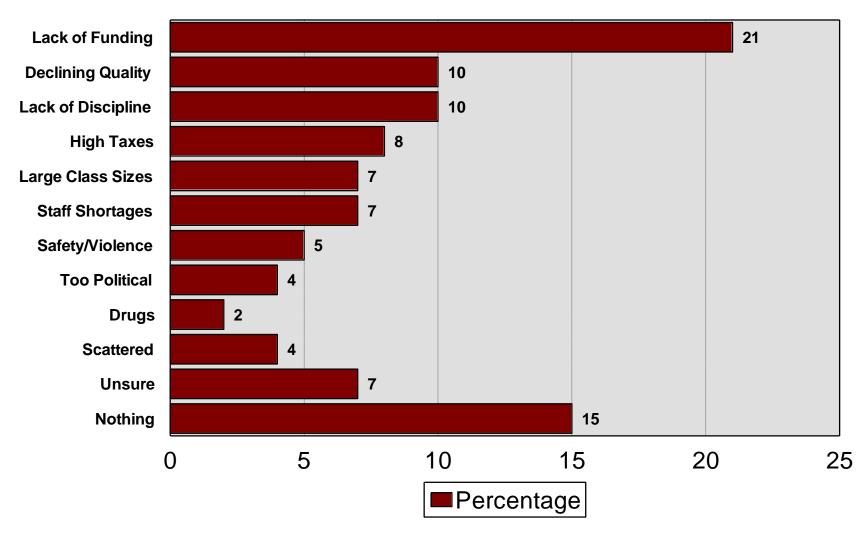

# Austin School District 2025 Residential Study

# Survey Methodology

- 400 random sample of Austin School District residents.
  - Results projectable within +/-5.0% in 95 out of 100 cases
- Average interview time of 10 minutes
- Non-response level of 6.5%
- Telephone interviews conducted between April 2nd and April 16th, 2025
- Cellphone only households: 55%
- Landline only households: 12%
- 3 Both landline and cellphone households: 33%

# Demographics I

#### 2025 Austin Public Schools



# Demographics II

2025 Austin Public Schools



# Demographics III

2025 Austin Public Schools



# Quality of Education



### Like Most

#### 2025 Austin Public Schools



### Most Serious Issue



## Specific School District Perceptions



# Job Performance Ratings

2025 Austin Public Schools



# Financial Management



### District Adequately Funded



# **Property Tax Comparisons**

2025 Austin Public Schools



## Buildings & Facilities Meet Needs



## Following Discussions



## Flexible Learning Spaces

#### 2025 Austin Public Schools





Importance of classroom design to student learning

Austin Public Schools currently provide sufficient spaces

### Referendum Predisposition



#### Property Tax Increase for Bond Referendum

#### 2025 Austin Public Schools



### Property Tax Increase for....



## \$84MM Fair Price



### \$84MM Bond Referendum



### Reason for Bond Position

2025 Austin Public Schools



### Informed about School District

2025 Austin Public Schools