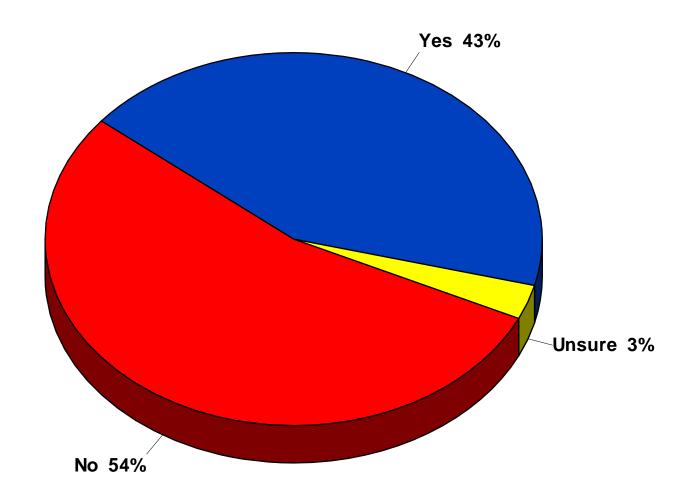

y Methodology

- 400 random sample of Austin School District residents.
  - Results projectable within +/-5.0% in 95 out of 100 cases
- Average interview time of 10 minutes
- Non-response level of 6.5%
- Telephone interviews conducted between April 2nd and April 16th, 2025
- Cellphone only households: 55%
- Landline only households: 12%
- 3 Both landline and cellphone households: 33%

# Demographics I

#### 2025 Austin Public Schools



# Demographics II

2025 Austin Public Schools



# Demographics III

2025 Austin Public Schools



# Quality of Education



### Like Most

#### 2025 Austin Public Schools



### Most Serious Issue



## Specific School District Perceptions



# Job Performance Ratings

2025 Austin Public Schools



# Financial Management



### District Adequately Funded



# **Property Tax Comparisons**

2025 Austin Public Schools



## Buildings & Facilities Meet Needs



## Following Discussions



## Flexible Learning Spaces

#### 2025 Austin Public Schools





Importance of classroom design to student learning

Austin Public Schools currently provide sufficient spaces

### Referendum Predisposition



#### Property Tax Increase for Bond Referendum

#### 2025 Austin Public Schools



### Property Tax Increase for....



## \$84MM Fair Price



### \$84MM Bond Referendum



### Reason for Bond Position

2025 Austin Public Schools



### Informed about School District

2025 Austin Public Schools



# Principal Source of Information

2025 Austin Public Schools



# Most Effective Way

2025 Austin Public Schools



### Information Sources

#### 2025 Austin