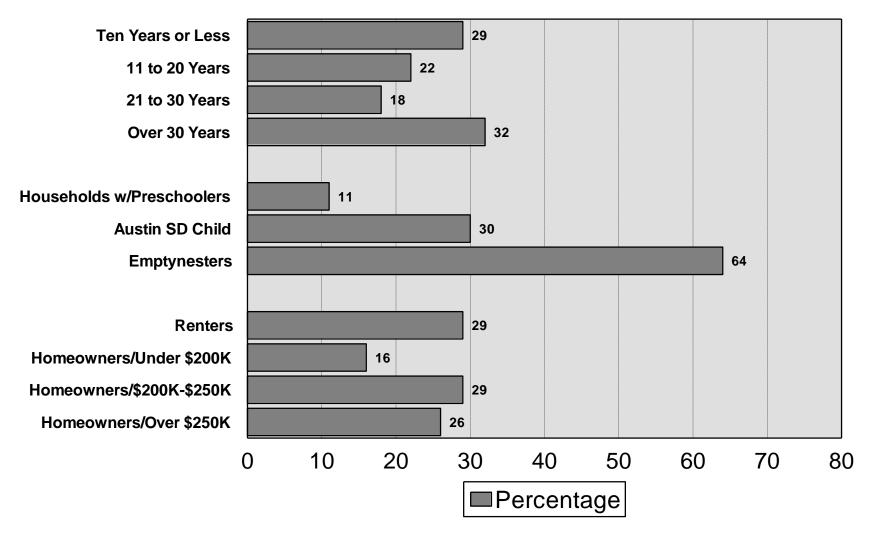

# Austin School District 2025 Residential Study

# Survey Methodology

- 400 random sample of Austin School District residents.
  - Results projectable within +/-5.0% in 95 out of 100 cases
- Average interview time of 10 minutes
- Non-response level of 6.5%
- Telephone interviews conducted between April 2nd and April 16th, 2025
- Cellphone only households: 55%
- Landline only households: 12%
- 3 Both landline and cellphone households: 33%

# Demographics I

#### 2025 Austin Public Schools



# Demographics II

2025 Austin Public Schools



# Demographics III

2025 Austin Public Schools



# Quality of Education



### Like Most

#### 2025 Austin Public Schools



### Most Serious Issue



## Specific School District Perceptions



# Job Performance Ratings

2025 Austin Public Schools



# Financial Management



### District Adequately Funded



# **Property Tax Comparisons**

2025 Austin Public Schools



## Buildings & Facilities Meet Needs



## Following Discussions



## Flexible Learning Spaces

#### 2025 Austin Public Schools





Importance of classroom design to student learning

Austin Public Schools currently provide sufficient spaces

### Referendum Predisposition



#### Property Tax Increase for Bond Referendum

#### 2025 Austin Public Schools



### Property T