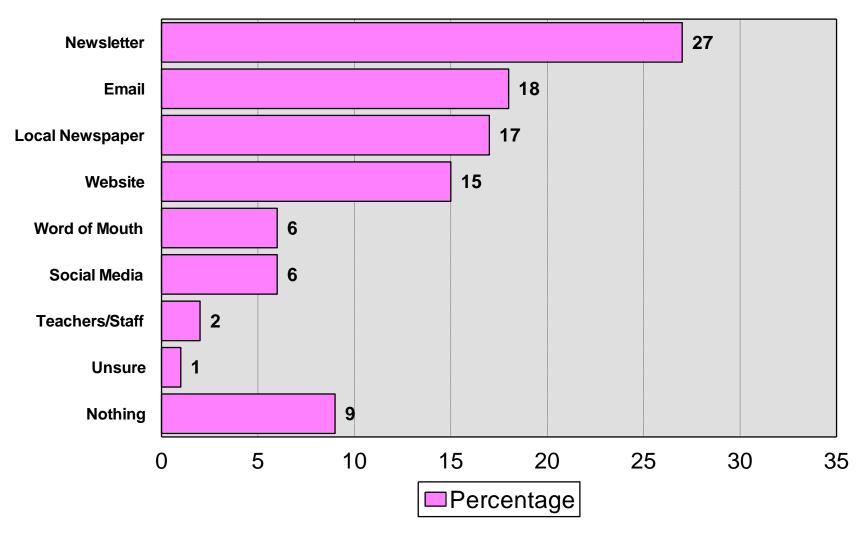

agement



### District Adequately Funded



# **Property Tax Comparisons**

2025 Austin Public Schools



## Buildings & Facilities Meet Needs



## Following Discussions



## Flexible Learning Spaces

#### 2025 Austin Public Schools





Importance of classroom design to student learning

Austin Public Schools currently provide sufficient spaces

### Referendum Predisposition



#### Property Tax Increase for Bond Referendum

#### 2025 Austin Public Schools



### Property Tax Increase for....



## \$84MM Fair Price



### \$84MM Bond Referendum



### Reason for Bond Position

2025 Austin Public Schools



### Informed about School District

2025 Austin Public Schools



# Principal Source of Information

2025 Austin Public Schools



# Most Effective Way

2025 Austin Public Schools



### Information Sources

#### 2025 Austin Public Schools