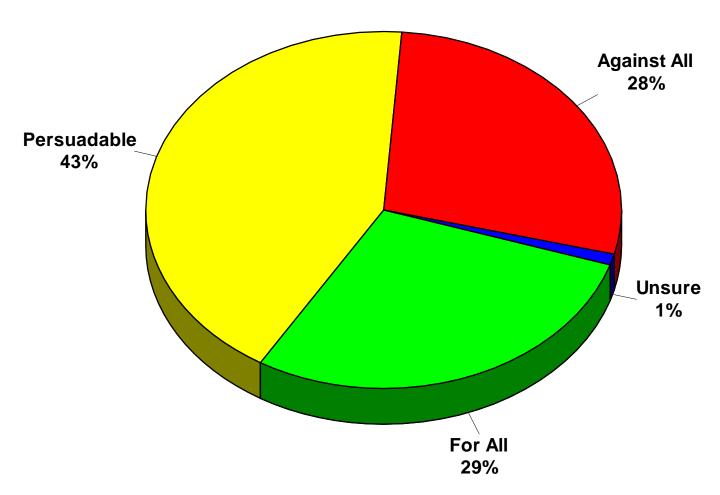

3 Both landline and cellphone households: 33%

# Demographics I

#### 2025 Austin Public Schools



# Demographics II

2025 Austin Public Schools



# Demographics III

2025 Austin Public Schools



# Quality of Education



### Like Most

#### 2025 Austin Public Schools



### Most Serious Issue



## Specific School District Perceptions



# Job Performance Ratings

2025 Austin Public Schools



# Financial Management



### District Adequately Funded



# **Property Tax Comparisons**

2025 Austin Public Schools



## Buildings & Facilities Meet Needs



## Following Discussions



## Flexible Learning Spaces

#### 2025 Austin Public Schools





Importance of classroom design to student learning

Austin Public Schools currently provide sufficient spaces

### Referendum Predisposition



#### Property Tax Increase for Bond Referendum

#### 2025 Austin Public Schools



### Property Tax Increase for....



## \$84MM Fair Price



### \$84MM Bond Referendum



### Reason for Bond Position

2025 Austin Public Schools



### Informed about School District

2025 Austin Public Schools



# Principal Source of Information

2025 Austin Public Schools



# Most Effective Way

2025 Austin Public Schools



### Information Sources

#### 2025 Austin Public Schools