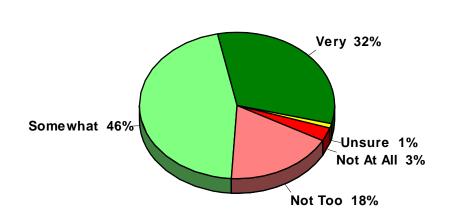

of 6.5%
- Telephone interviews conducted between April 2nd and April 16th, 2025
- Cellphone only households: 55%
- Landline only households: 12%
- 3 Both landline and cellphone households: 33%

# Demographics I

#### 2025 Austin Public Schools



# Demographics II

2025 Austin Public Schools



# Demographics III

2025 Austin Public Schools



# Quality of Education



### Like Most

#### 2025 Austin Public Schools



### Most Serious Issue



## Specific School District Perceptions



# Job Performance Ratings

2025 Austin Public Schools



# Financial Management



### District Adequately Funded



# **Property Tax Comparisons**

2025 Austin Public Schools



## Buildings & Facilities Meet Needs



## Following Discussions



## Flexible Learning Spaces

#### 2025 Austin Public Schools





Importance of classroom design to student learning

Austin Public Schools currently provide sufficient spaces

### Referendum Predisposition



#### Property Tax Increase for Bond Referendum

#### 2025 Austin Public Schools



### Property Tax Increase for....



## \$84MM Fair Price



### \$84MM Bond Referendum



### Reason for Bond Position

2025 Austin Public Schools



### Informed about School District

2025 Austin Public Schools



# Principal Source of Information

2025 Austin Public Schools



# Most Effective Way

2025 Austin Public Schools



### Information Sources

#### 2025 Austin Public Schools