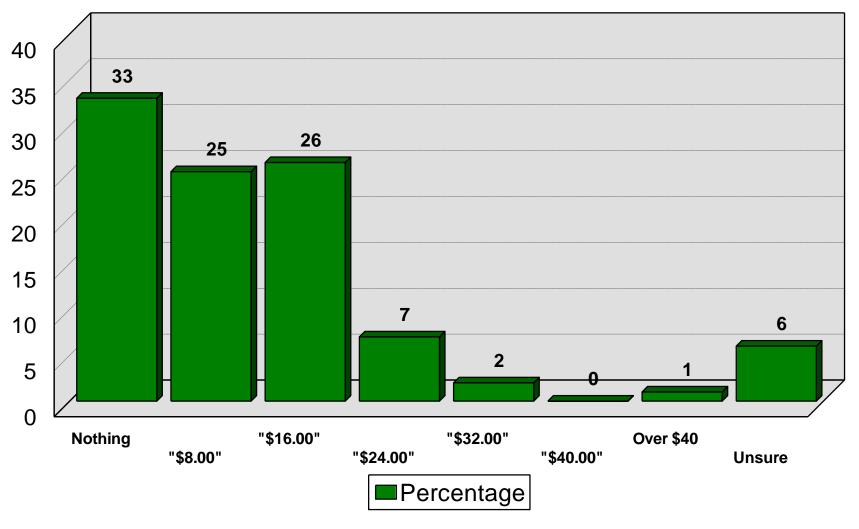

Public Schools



# Demographics II

2025 Austin Public Schools



# Demographics III

2025 Austin Public Schools



# Quality of Education



### Like Most

#### 2025 Austin Public Schools



### Most Serious Issue



## Specific School District Perceptions



# Job Performance Ratings

2025 Austin Public Schools



# Financial Management



### District Adequately Funded



# **Property Tax Comparisons**

2025 Austin Public Schools



## Buildings & Facilities Meet Needs



## Following Discussions



## Flexible Learning Spaces

#### 2025 Austin Public Schools





Importance of classroom design to student learning

Austin Public Schools currently provide sufficient spaces

### Referendum Predisposition



#### Property Tax Increase for Bond Referendum

#### 2025 Austin Public Schools



### Property Tax Increase for....



## \$84MM Fair Price



### \$84MM Bond Referendum



### Reason for Bond Position

2025 Austin Public Schools



### Informed about School District

2025 Austin Public Schools



# Principal Source of Information

2025 Austin Public Schools



# Most Effective Way

2025 Austin Public Schools



### Information Sources

#### 2025 Austin Public Schools