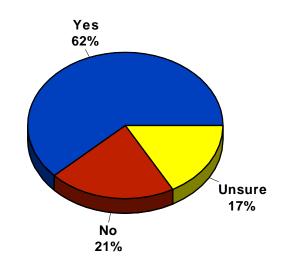

6.5%
- Telephone interviews conducted between April 2nd and April 16th, 2025
- Cellphone only households: 55%
- Landline only households: 12%
- 3 Both landline and cellphone households: 33%

# Demographics I

#### 2025 Austin Public Schools



# Demographics II

2025 Austin Public Schools



# Demographics III

2025 Austin Public Schools



# Quality of Education



### Like Most

#### 2025 Austin Public Schools



### Most Serious Issue



## Specific School District Perceptions



# Job Performance Ratings

2025 Austin Public Schools



# Financial Management



### District Adequately Funded



# **Property Tax Comparisons**

2025 Austin Public Schools



## Buildings & Facilities Meet Needs



## Following Discussions



## Flexible Learning Spaces

#### 2025 Austin Public Schools





Importance of classroom design to student learning

Austin Public Schools currently provide sufficient spaces

### Referendum Predisposition



#### Property Tax Increase for Bond Referendum

#### 2025 Austin Public Schools



### Property Tax Increase for....



## \$84MM Fair Price



### \$84MM Bond Referendum



### Reason for Bond Position

2025 Austin Public Schools



### Informed about School District

2025 Austin Public Schools



# Principal Source of Information

2025 Austin Public Schools



# Most Effective Way

2025 Austin Public Schools



### Information Sources

#### 2025 Austin Public Schools