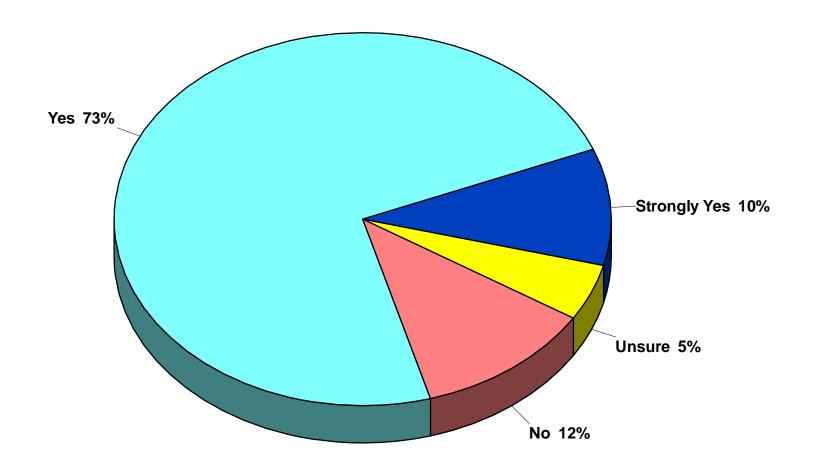

+/-5.0% in 95 out of 100 cases
- Average interview time of 10 minutes
- Non-response level of 6.5%
- Telephone interviews conducted between April 2nd and April 16th, 2025
- Cellphone only households: 55%
- Landline only households: 12%
- 3 Both landline and cellphone households: 33%

# Demographics I

#### 2025 Austin Public Schools



# Demographics II

2025 Austin Public Schools



# Demographics III

2025 Austin Public Schools



# Quality of Education



### Like Most

#### 2025 Austin Public Schools



### Most Serious Issue



## Specific School District Perceptions



# Job Performance Ratings

2025 Austin Public Schools



# Financial Management



### District Adequately Funded



# **Property Tax Comparisons**

2025 Austin Public Schools



## Buildings & Facilities Meet Needs



## Following Discussions



## Flexible Learning Spaces

#### 2025 Austin Public Schools





Importance of classroom design to student learning

Austin Public Schools currently provide sufficient spaces

### Referendum Predisposition



#### Property Tax Increase for Bond Referendum

#### 2025 Austin Public Schools



### Property Tax Increase for....



## \$84MM Fair Price



### \$84MM Bond Referendum



### Reason for Bond Position

2025 Austin Public Schools



### Informed about School District

2025 Austin Public Schools



# Principal Source of Information

2025 Austin Public Schools



# Most Effective Way

2025 Austin Public Schools



### Information Sources

#### 2025 Austin Public Schools