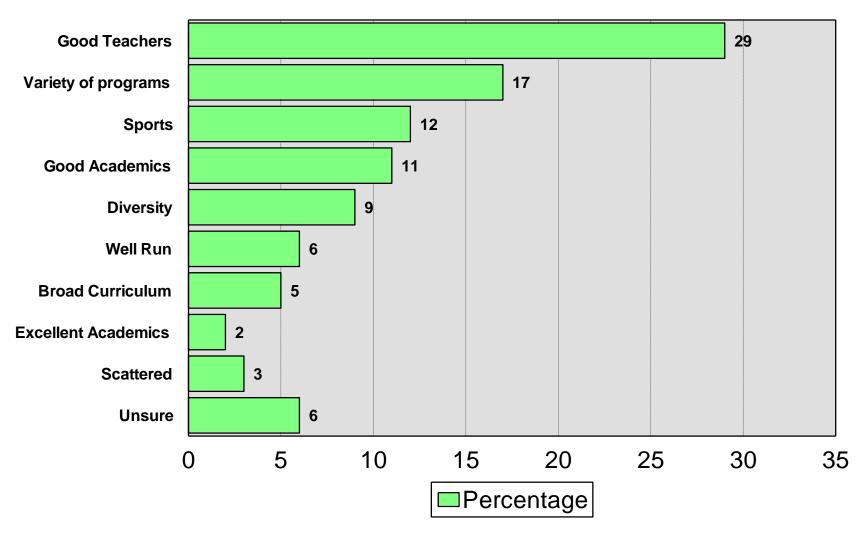

# Austin School District 2025 Residential Study

# Survey Methodology

- 400 random sample of Austin School District residents.
  - Results projectable within +/-5.0% in 95 out of 100 cases
- Average interview time of 10 minutes
- Non-response level of 6.5%
- Telephone interviews conducted between April 2nd and April 16th, 2025
- Cellphone only households: 55%
- Landline only households: 12%
- 3 Both landline and cellphone households: 33%

# Demographics I

#### 2025 Austin Public Schools



# Demographics II

2025 Austin Public Schools



# Demographics III

2025 Austin Public Schools



# Quality of Education



### Like Most

#### 2025 Austin Public Schools



### Most Serious Issue



## Specific School District Perceptions



# Job Performance Ratings

2025 Austin Public Schools



# Financial Management



### District Adequately Funded



# **Property Tax Comparisons**

2025 Austin Public Schools



## Buildings & Facilities Meet Needs



## Following Discussions



## Flexible Learning Spaces

#### 2025 Austin Public Schools





Importance of classroom design to student learning

Austin Public Schools currently provide sufficient spaces

### Referendum Predisposition



#### Property Tax Increase for Bond Referendum

#### 2025 Austin Public Schools



### Property Tax Increase for....



## \$84MM Fair Price



### \$84MM Bond Referendum



### Reason for Bond Position

2025 Austin Public Schools



### Informed about School District

20