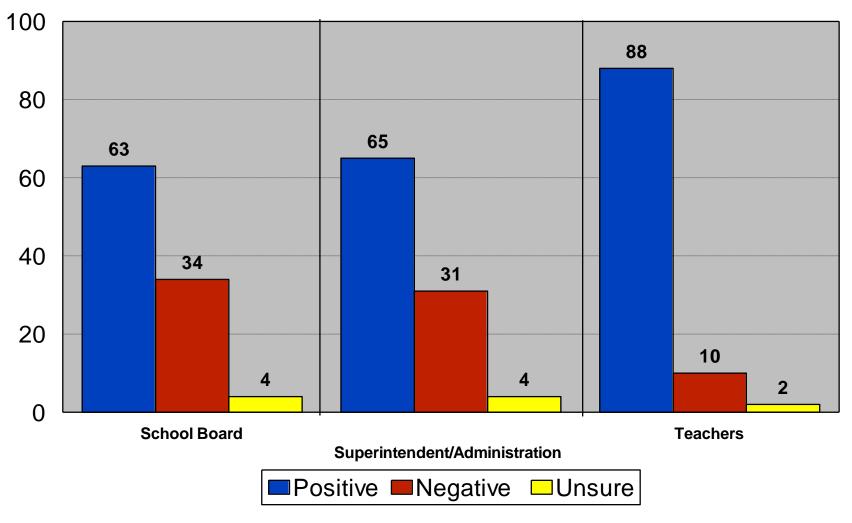

# Austin School District 2025 Residential Study

# Survey Methodology

- 400 random sample of Austin School District residents.
  - Results projectable within +/-5.0% in 95 out of 100 cases
- Average interview time of 10 minutes
- Non-response level of 6.5%
- Telephone interviews conducted between April 2nd and April 16th, 2025
- Cellphone only households: 55%
- Landline only households: 12%
- 3 Both landline and cellphone households: 33%

# Demographics I

#### 2025 Austin Public Schools



# Demographics II

2025 Austin Public Schools



# Demographics III

2025 Austin Public Schools



# Quality of Education



### Like Most

#### 2025 Austin Public Schools



### Most Serious Issue



## Specific School District Perceptions



# Job Performance Ratings

2025 Austin Public Schools



# Financial Management



### District Adequately Funded



# **Property Tax Comparisons**

2025 Austin Public Schools



## Buildings & Facilities Meet Needs



## Following Discussions



## Flexible Learning Spaces

#### 2025 Austin Public Schools





Importance of classroom design to student learning

Austin Public Schools currently provide sufficient spaces

### Referendum Predisposition



#### Property Tax Increase for Bond Referendum

#### 2025 Austin Public Schools



### Property Tax Increase for....



## \$84MM Fair Price



### \$84MM Bond Referendum



### Reason for Bond Position

2025 Austin Public Schools



### Informed about School District

2025 Austin Public Schools



# Principal Source of Information

2025 Austin Public Schools



# Most Effective Way

2025 Austin