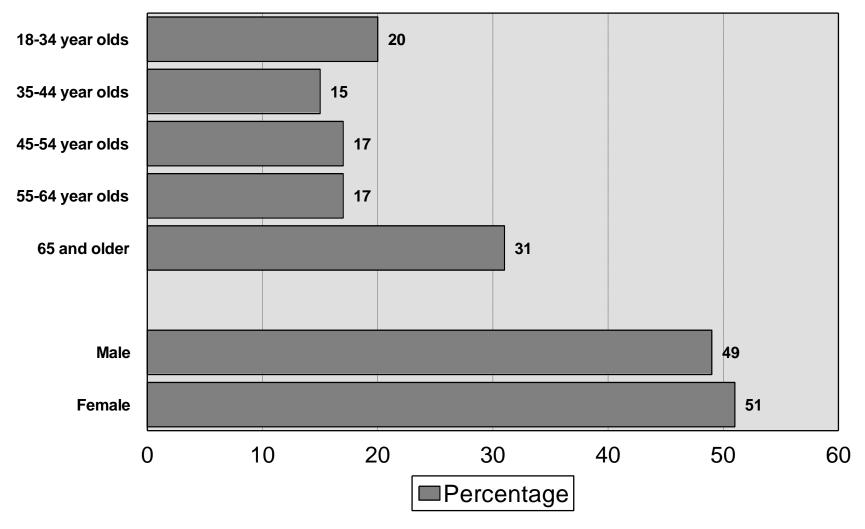

# Austin School District 2025 Residential Study

# Survey Methodology

- 400 random sample of Austin School District residents.
  - Results projectable within +/-5.0% in 95 out of 100 cases
- Average interview time of 10 minutes
- Non-response level of 6.5%
- Telephone interviews conducted between April 2nd and April 16th, 2025
- Cellphone only households: 55%
- Landline only households: 12%
- 3 Both landline and cellphone households: 33%

# Demographics I

#### 2025 Austin Public Schools



# Demographics II

2025 Austin Public Schools



# Demographics III

2025 Austin Public Schools



# Quality of Education



### Like Most

#### 2025 Austin Public Schools



### Most Serious Issue



## Specific School District Perceptions



# Job Performance Ratings

2025 Austin Public Schools



# Financial Management



### District Adequately Funded



# **Property Tax Comparisons**

2025 Austin Public Schools



## Buildings & Facilities Meet Needs



## Following Discussions



## Flexible Learning Spaces

#### 2025 Austin Public Schools





Importance of classroom design to student learning

Austin Public Schools currently provide sufficient spaces

### Referendum Predisposition



#### Property Tax Increase for Bond Referendum

#### 2025 Austin Public Schools



### Property Tax Increase for....



## \$84MM Fair Price



### \$84MM Bond Referendum



### Reason for Bond Po