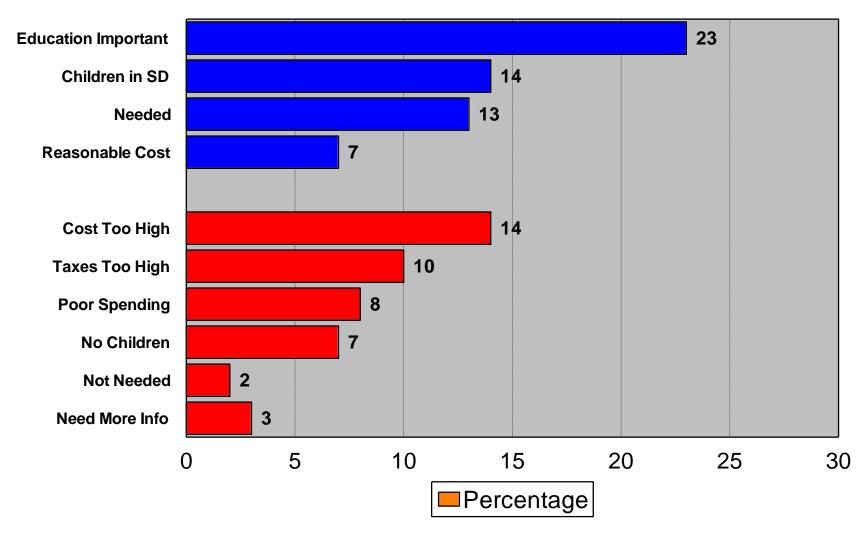

Most

#### 2025 Austin Public Schools



### Most Serious Issue



## Specific School District Perceptions



# Job Performance Ratings

2025 Austin Public Schools



# Financial Management



### District Adequately Funded



# **Property Tax Comparisons**

2025 Austin Public Schools



## Buildings & Facilities Meet Needs



## Following Discussions



## Flexible Learning Spaces

#### 2025 Austin Public Schools





Importance of classroom design to student learning

Austin Public Schools currently provide sufficient spaces

### Referendum Predisposition



#### Property Tax Increase for Bond Referendum

#### 2025 Austin Public Schools



### Property Tax Increase for....



## \$84MM Fair Price



### \$84MM Bond Referendum



### Reason for Bond Position

2025 Austin Public Schools



### Informed about School District

2025 Austin Public Schools



# Principal Source of Information

2025 Austin Public Schools



# Most Effective Way

2025 Austin Public Schools



### Information Sources

#### 2025 Austin Public Schools