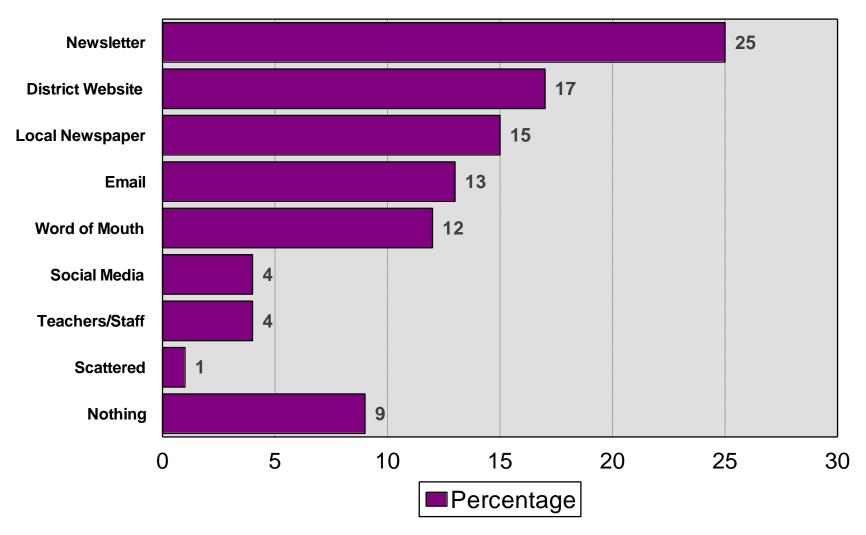

tings

2025 Austin Public Schools



# Financial Management



### District Adequately Funded



# **Property Tax Comparisons**

2025 Austin Public Schools



## Buildings & Facilities Meet Needs



## Following Discussions



## Flexible Learning Spaces

#### 2025 Austin Public Schools





Importance of classroom design to student learning

Austin Public Schools currently provide sufficient spaces

### Referendum Predisposition



#### Property Tax Increase for Bond Referendum

#### 2025 Austin Public Schools



### Property Tax Increase for....



## \$84MM Fair Price



### \$84MM Bond Referendum



### Reason for Bond Position

2025 Austin Public Schools



### Informed about School District

2025 Austin Public Schools



# Principal Source of Information

2025 Austin Public Schools



# Most Effective Way

2025 Austin Public Schools



### Information Sources

#### 2025 Austin Public Schools