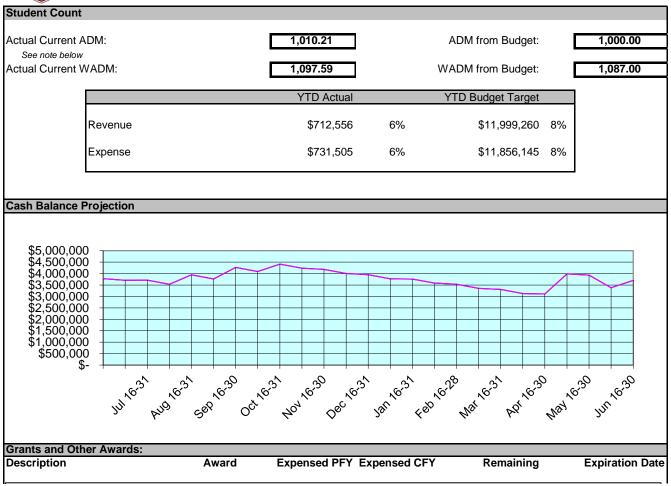

#### Overview

Currently the school has a budget of 1,000 ADM and it is anticipated that our enrollment will meet or exceed this figure. The state is currently paying us off of 992 ADM and we will monitor things come fall and make necessary adjustments if needed.

### Balance Sheet

The school has a reconciled cash balance of \$3,276,299 at the end of July.

#### Income Statement Summary

Currently we are 8% of the way through the budget year and have received 6% of our Revenue and have spent 6% of our Expenditure budget. This is in line with expectations given the 10% holdback from the state for revenues as well as not having all of our Federal Grants approved nor being able to draw on these funds.

### Cash Flows

Currently the state has a 10% holdback for their budgeting purposes. The prior school year holdback payments will be paid in August, September, and October. It is estimated that the state owes \$964,000 from FY21. The school has a strong cash balance which is reflective of a strong fund balance. Due to this, there is no anticipation of borrowing any funds during the school year.