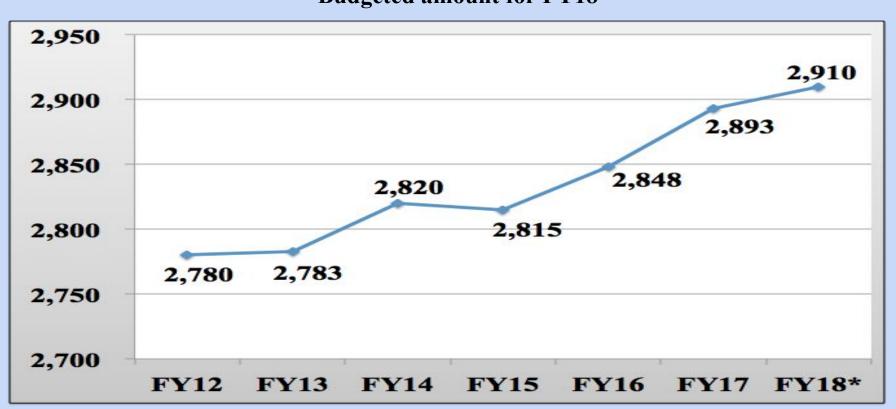

# **Budget Presentation**

Revised 2016-17 & Original 2017-18



## **General Education Funding**

Formula Allowance

x Students

=

Revenue

#### **Becker Student - Oct 1 Enrollment**

\*Budgeted amount for FY18



#### General Ed Aid - Formula Allowance

#### \*Budgeted amount for FY18

| Fiscal Year | <u>Amount</u> | Percent Increase |
|-------------|---------------|------------------|
| 2010        | \$5,124       | 0.00%            |
| 2011        | \$5,124       | 0.00%            |
| 2012        | \$5,174       | 1.00%            |
| 2013        | \$5,224       | 1.00%            |
| 2014        | \$5,302       | 1.50%            |
| 2015        | \$5,831       | 1.90%            |
| 2016        | \$5,948       | 2.00%            |
| 2017        | \$6,067       | 2.00%            |
| 2018*       | \$6,127       | 1.00%            |

### 2016-17 Revised Budget

| Fund<br>General Fund          |   | 6/30/16<br>Audited<br>Fund Balance |              | Revenues   | Expenditures |            |