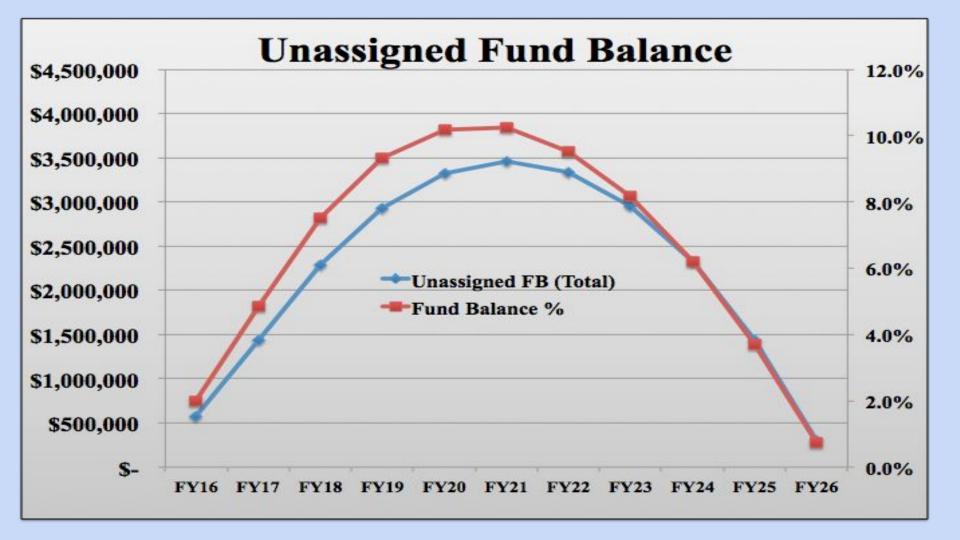

### 2016-17 Revised Budget

| Fund<br>General Fund          |   | 6/30/16<br>Audited<br>Fund Balance |              | Revenues   | Expenditures |            |    | Other<br>Financing<br>Sources |             | /ariance  | 6/30/17<br>Proj. Ending<br>Fund Balance |           |  |
|-------------------------------|---|------------------------------------|--------------|------------|--------------|------------|----|-------------------------------|-------------|-----------|-----------------------------------------|-----------|--|
|                               |   | 501,409                            | \$30,570,164 |            | S            | 29,687,445 | \$ | 441,500                       | \$1,324,219 |           | \$                                      | 1,825,628 |  |
| Less: Capital Reserves        |   |                                    |              |            |              |            |    |                               |             |           |                                         |           |  |
| Health & Safety               | S | (462,612)                          | \$           | 384,692    | \$           | -          | \$ | -                             | \$          | 384,692   | S                                       | (77,920)  |  |
| Operating Capital             | S | 4,407                              | \$           | 1,143,627  | \$           | 1,486,584  | \$ | 441,500                       | \$          | 98,543    | S                                       | 102,950   |  |
| Long-Term Facilities Maint    | S | (13,413)                           | S            | 465,405    | \$           | 450,000    | \$ | -                             | \$          | 15,405    | S                                       | 1,992     |  |
| Total Capital Reserves        | S | (471,618)                          | S            | 1,993,724  | S            | 1,936,584  | \$ | 441,500                       | \$          | 498,640   | \$                                      | 27,022    |  |
| Assigned Fund Balances        | s | 249,334                            | \$           | 250,000    | \$           | 250,000    | \$ | _                             | s           | -         | S                                       | 249,334   |  |
| Non-Spendable Fund Balances   | S | 153,002                            | S            | 153,002    | S            | 195,000    | S  | -                             | S           | (41,998)  | S                                       | 111,004   |  |
| General Fund Unassigned       | S | 570,691                            | S            | 28,173,438 | S            | 27,305,861 | S  | -                             | \$          | 867,577   | S                                       | 1,438,268 |  |
| Food Service Fund             | s | (5,879)                            | s            | 1,388,000  | s            | 1,381,802  | s  | -                             | s           | 6,198     | \$                                      | 319       |  |
| Community Service Fund        |   |                                    |              |            |              |            |    |                               |             |           |                                         |           |  |
| Reserved for Community Ed     | S | 49,383                             | S            | 740,186    | \$           | 735,080    | \$ | 7.5                           | \$          | 5,106     | \$                                      | 54,489    |  |
| Reserved for ECFE             | S | 103,690                            | S            | 193,109    | S            | 172,077    | \$ | -                             | \$          | 21,032    | S                                       | 124,722   |  |
| Reserved for School Readiness | S | 42,654                             | \$           | 247,271    | S            | 232,263    | \$ | -                             | \$          | 15,008    | \$                                      | 57,662    |  |
| Community Service Fund        | S | 195,727                            | S            | 1,180,566  | S            | 1,139,420  | S  | •                             | S           | 41,146    | \$                                      | 236,873   |  |
| Debt Service Fund             | s | 122,710                            | s            | 3,623,461  | s            | 3,494,257  | S  | 2,282,969                     | \$2         | 2,412,173 | s                                       | 2,534,883 |  |
| Total All Funds               | S | 813,967                            | S            | 36,762,191 | s            | 35,702,924 | S: | 2,724,469                     | \$3         | 3,783,736 | \$                                      | 4,597,703 |  |

### 2017-18 Original Budget

|                               | 6/30/17      |              | Other    |            |               |              |    |           |    |           |              | 6/30/18      |  |  |
|-------------------------------|--------------|--------------|----------|------------|---------------|--------------|----|-----------|----|-----------|--------------|--------------|--|--|
| -                             |              | Proj. Ending |          |            |               | Expenditures |    | Financing |    |           |              | Proj. Ending |  |  |
| Fund<br>General Fund          | Fund Balance |              | Revenues |            | & Adjustments |              |    |           |    | Variance  | Fund Balance |              |  |  |
|                               | S            | 1,825,628    | S        | 31,091,504 | S             | 30,465,786   | S  | 230,000   | \$ | 855,718   | \$           | 2,681,346    |  |  |
| Less: Capital Reserves        |              |              |          |            |               |              |    |           |    |           |              |              |  |  |
| Health & Safety               | S            | (77,920)     | S        | 112,491    | \$            | 34,571       | S  | -         | \$ | 77,920    | S            | -            |  |  |
| Operating Capital             | S            | 102,950      | \$       | 1,099,394  | \$            | 1,413,029    | S  | 230,000   | \$ | (83,635)  | S            | 19,315       |  |  |
| Long-Term Facilities Maint    | S            | 1,992        | \$       | 657,861    | S             | 649,930      | \$ | -         | \$ | 7,931     | S            | 9,923        |  |  |
| Total Capital Reserves        | S            | 27,022       | S        | 1,869,746  | S             | 2,097,530    | \$ | 230,000   | \$ | 2,216     | \$           | 29,238       |  |  |
| Assigned Fund Balances        | s            | 249,334      | S        | 228,000    | s             | 228,000      | s  | _         | s  | -         | s            | 249,334      |  |  |
| Non-Spendable Fund Balances   | S            | 111,004      | S        | 131,004    | S             | 131,004      | \$ | -         | S  | -         | S            | 111,004      |  |  |
| General Fund Unassigned       | S            | 1,438,268    | S        | 28,862,754 | S             | 28,009,252   | \$ | 7727      | \$ | 853,502   | \$           | 2,291,770    |  |  |
| Food Service Fund             | s            | 319          | s        | 1,415,700  | s             | 1,410,949    | s  | -         | s  | 4,751     | s            | 5,070        |  |  |
| Community Service Fund        |              |              |          |            |               |              |    |           |    |           |              |              |  |  |
| Reserved for Community Ed     | S            | 54,489       | S        | 757,425    | S             | 755,395      | \$ | -         | S  | 2,030     | S            | 56,519       |  |  |
| Reserved for ECFE             | S            | 124,722      | S        | 194,250    | S             | 178,482      | S  | -         | S  | 15,768    | \$           | 140,490      |  |  |
| Reserved for School Readiness | S            | 57,662       | S        | 256,309    | S             | 235,467      | \$ | -         | \$ | 20,842    | S            | 78,504       |  |  |
| Community Service Fund        | S            | 236,873      | S        | 1,207,984  | S             | 1,169,344    | \$ | -         | S  | 38,640    | S            | 275,513      |  |  |
| Debt Service Fund             | s            | 2,534,883    | s        | 3,618,140  | s             | 3,507,163    | s  |           | \$ | 110,977   | s            | 2,645,860    |  |  |
| Total All Funds               | S            | 4,597,703    | S        | 37,333,328 | S             | 36,553,242   | s  | 230,000   | S  | 1,010,086 | \$           | 5,607,789    |  |  |