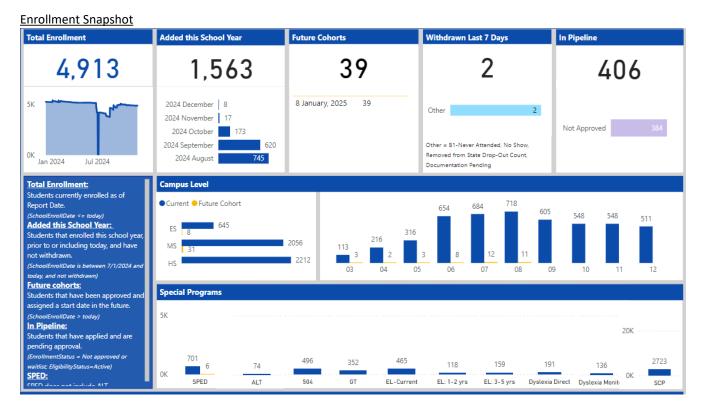

## **December Highlights**

Culture:

- We celebrated Military Family Appreciation Month!
  - We visited the Alamo, veterans memorial parks, and Veterans Day parades. We wrote "thank you for your 0 service" notes and colored pictures in support of deployed troops and wounded veterans. We participated in canned food drives in support of homeless veterans.
  - We enjoyed our 1<sup>st</sup> annual Military Family Appreciation Month trivia night! 0
  - These events will contribute to our Purple Star Designated School application at the end of this school year. 0
- TOPS continues to onboard new students at each cohort start date in elementary and middle school. We measure three critical behaviors that students are expected to complete within their first days enrolled. These behaviors represent the habits we need students to build right from the start in order to be successful in virtual school.
  - 100% of students have logged in within their first 3 days. Students need to build a habit around daily login. 0
  - 92% of students have responded to a personal connection from their teacher within their first 10 days. 0 Students need to build a habit around frequent communication with their teachers.
  - 0 95% of students have completed their orientation course within their first 5 days. Students need to build a habit around making routine progress in their asynchronous coursework.