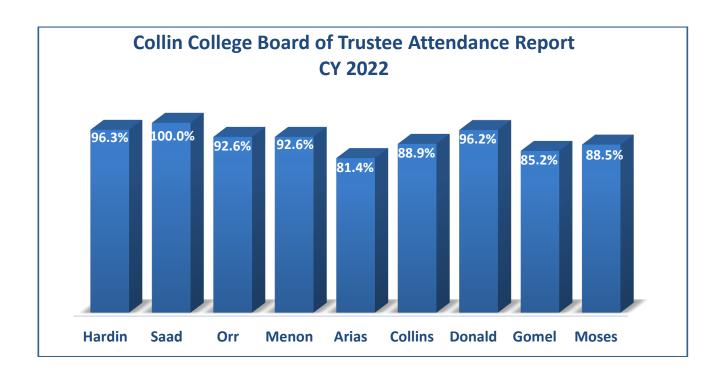

The meeting attendance for each Trustee is depicted below as a percentage. This information is supported by the attached spreadsheet.

| Trustee                 | Board Meetings | Committee<br>Meetings | Overall<br>Attendance<br>(Not Rounded) |
|-------------------------|----------------|-----------------------|----------------------------------------|
| Chair Andy Hardin       | 100%           | 85.7%                 | 96.3%                                  |
| Vice-Chair Jay Saad     | 100%           | 100%                  | 100%                                   |
| Secretary Jim Orr       | 90%            | 100%                  | 92.6%                                  |
| Treasurer Dr. Raj Menon | 90%            | 100%                  | 92.6%                                  |
| Stacy Arias             | 80%            | 85.7%                 | 81.4%                                  |
| Dr. Bob Collins         | 100%           | 57.1%                 | 88.9%                                  |
| Dr. Stacey Donald       | 95%            | 100%                  | 96.2%                                  |
| Greg Gomel              | 80%            | 100%                  | 85.2%                                  |
| Fred Moses              | 85%            | 100%                  | 88.5%                                  |