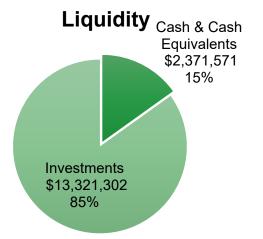

## **FARIBAULT PUBLIC SCHOOLS**

Investment Balances as of July 31, 2023

|                                     | Ending Balance   | Ending Balance   | Interest/Div  |
|-------------------------------------|------------------|------------------|---------------|
|                                     | 6/30/2023        | 7/31/2023        | Earned        |
| CCF - MAIN CHECKING                 | 2,648,873.07     | 1,676,368.58     | \$ 8,285.24   |
| CCF -SAVINGS                        | 940,758.71       | 443,547.04       | 2,788.33      |
| MSDLAF+LIQUID MONEY MARKET          | 113,227.38       | 113,711.76       | 484.38        |
| MSDLAF+ MAX MONEY MARKET            | 133,750.35       | 134,334.03       | 583.68        |
| MN TRUST                            | 8,472,642.70     | 8,475,892.80     | 30,022.52     |
| MN TRUST TERM SERIES REDEMPTIC      | 883,455.65       | 887,281.93       | 3,826.28      |
| US BANK - IRREVOCABLE TRUST         | 2,341,910.75     | 2341910.75*      | 66708.48*     |
| <b>US BANK - ROOSEVELT ADDITION</b> | 122.61           | 123.07           | 0.46          |
| MN TRUST INVESTMENT CD              | 963,900.00       | 963,900.00       |               |
| MN TRUST INVESTMENT CD              | 249,200.00       | 249,200.00       |               |
| MN TRUST INVESTMENT CD              | 249,248.90       | 249,248.90       |               |
| MN TRUST INVESTMENT CD              | 244,555.39       | 244,555.39       |               |
| MN TRUST INVESTMENT CD              | 241,550.00       | 241,550.00       |               |
| MN TRUST INVESTMENT CD              | 241,500.00       | 241,500.00       |               |
| MN TRUST INVESTMENT CD              | 238,450.00       | 238,450.00       |               |
| MN TRUST INVESTMENT CD              | 238,650.00       | 238,650.00       |               |
| MN TRUST INVESTMENT CD              | 233,050.00       | 233,050.00       |               |
| MN TRUST INVESTMENT CD              | 229,250.00       | 229,250.00       |               |
| MN TRUST INVESTMENT CD              | 228,650.00       | 228,650.00       |               |
| FIRST UNITED BANK CD                | 150,000.00       | 150,000.00       | -             |
| PREMIER BANK CD                     | 150,000.00       | 150,000.00       | -             |
| RELIANCE BANK CD                    | 150,000.00       | 150,000.00       | -             |
| STATE BANK OF FARIBAULT CD          | 150,000.00       | 150,000.00       | -             |
| PETTY CASH                          | 3,610.00         | 3,610.00         | \$ -          |
| TOTAL CASH AND INVESTMENTS          | \$ 19,496,355.51 | \$ 18,034,784.25 | \$ 112,699.37 |