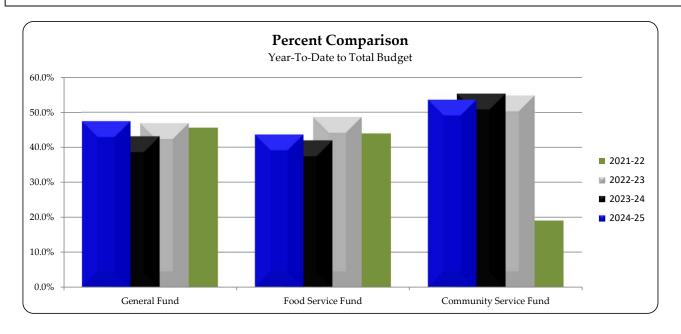

## STATEMENT OF EXPENDITURES

For the month ended January 31, 2025

|                            | Year-   |            |        | YTD as % of Budget |         |         |         |         |
|----------------------------|---------|------------|--------|--------------------|---------|---------|---------|---------|
| Fund                       | To-Date |            | Budget |                    | 2024-25 | 2023-24 | 2022-23 | 2021-22 |
| General Fund               |         |            |        |                    |         |         |         |         |
| Salaries                   | \$      | 21,504,529 | \$     | 47,850,377         | 44.9%   | 42.9%   | 45.2%   | 42.9%   |
| Benefits                   |         | 7,864,527  |        | 17,390,984         | 45.2%   | 43.4%   | 44.6%   | 43.6%   |
| Purchased Services         |         | 5,236,010  |        | 10,538,221         | 49.7%   | 47.8%   | 53.3%   | 53.4%   |
| Supplies & Materials       |         | 2,704,658  |        | 3,665,106          | 73.8%   | 66.0%   | 59.8%   | 61.6%   |
| Capital Expenditures       |         | 707,718    |        | 889,839            | 79.5%   | 45.1%   | 53.3%   | 54.6%   |
| Other Expenses             |         | 82,989     |        | 61,031             | 136.0%  | 4.8%    | 26.8%   | 29.4%   |
| Total General Fund         | \$      | 38,100,430 | \$     | 80,395,558         | 47.4%   | 43.1%   | 46.8%   | 45.6%   |
| Food Service Fund          | \$      | 1,925,351  | \$     | 4,418,023          | 43.6%   | 41.9%   | 48.6%   | 43.9%   |
| Community Service Fund     |         | 2,164,208  |        | 4,040,713          | 53.6%   | 55.3%   | 54.7%   | 19.1%   |
| OHS Construction Fund      |         | 1,172,700  |        | 6,712,202          | 17.5%   | 45.6%   | 43.7%   | 32.2%   |
| LTFM Building Construction |         | 498,825    |        | -                  | #DIV/0! | 0.0%    | 0.0%    | 0.0%    |
| Debt Service Fund          |         | 9,476,575  |        | 9,480,075          | 100.0%  | 100.0%  | 100.0%  | 100.0%  |
| Health Self Insurance Fund |         | 6,167,265  |        | 9,945,252          | 62.0%   | 50.0%   | 55.8%   | 59.4%   |
| Total All Funds            | \$      | 59,505,355 | \$     | 114,991,823        | 51.7%   | 48.5%   | 49.5%   | 45.4%   |