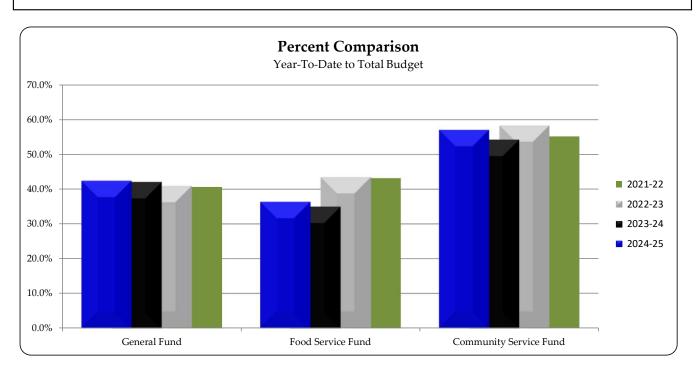

## STATEMENT OF REVENUES

For the month ended January 31, 2025

|                            | Year-   |            |        |             | YTD as % of Budget |         |         |         |  |  |
|----------------------------|---------|------------|--------|-------------|--------------------|---------|---------|---------|--|--|
| Fund                       | To-Date |            | Budget |             | 2024-25            | 2023-24 | 2022-23 | 2021-22 |  |  |
| General Fund               |         |            |        |             |                    |         |         |         |  |  |
| Property Taxes             | \$      | 5,501,138  | \$     | 9,659,536   | 57.0%              | 56.9%   | 54.8%   | 55.6%   |  |  |
| State Sources              |         | 25,610,775 |        | 62,137,396  | 41.2%              | 41.3%   | 41.7%   | 39.5%   |  |  |
| Federal Sources            |         | 262,419    |        | 2,707,552   | 9.7%               | 14.2%   | 2.4%    | 16.7%   |  |  |
| Local Sources              |         | 1,711,982  |        | 3,390,502   | 50.5%              | 63.7%   | 52.1%   | 65.3%   |  |  |
| Total                      | \$      | 33,086,314 | \$     | 77,894,986  | 42.5%              | 42.1%   | 41.0%   | 40.6%   |  |  |
| Food Service Fund          | \$      | 1,518,691  | \$     | 4,173,313   | 36.4%              | 35.0%   | 43.5%   | 43.2%   |  |  |
| Community Service Fund     |         | 2,253,999  |        | 3,946,988   | 57.1%              | 54.2%   | 58.4%   | 55.2%   |  |  |
| OHS Construction Fund      |         | 323,568    |        | 100,000     | 323.6%             | 26.6%   | 85.8%   | 72.3%   |  |  |
| LTFM Building Construction |         | -          |        | -           | #DIV/0!            | 0.0%    | 0.0%    | 0.0%    |  |  |
| Debt Service Fund          |         | 5,197,916  |        | 9,692,846   | 53.6%              | 53.7%   | 53.4%   | 55.3%   |  |  |
| Health Self Insurance Fund |         | 5,744,954  |        | 10,030,579  | 57.3%              | 56.5%   | 53.5%   | 55.2%   |  |  |
| Total All Funds            | \$      | 48,125,443 | \$     | 105,838,712 | 45.5%              | 43.9%   | 45.2%   | 44.6%   |  |  |