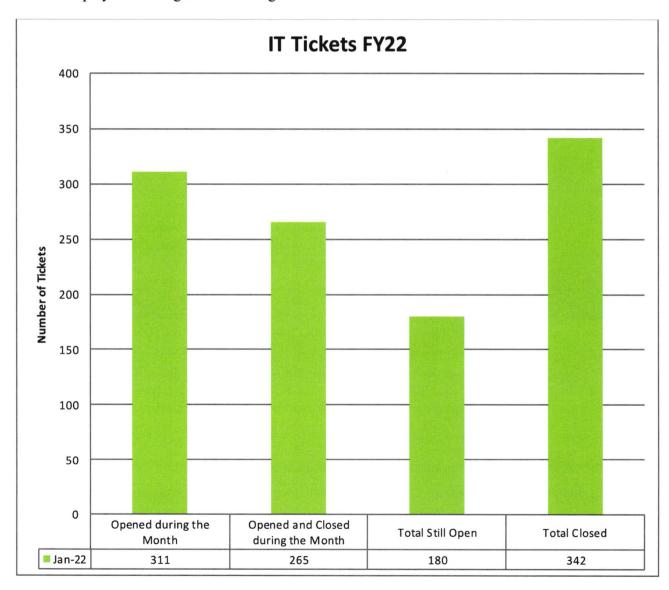

The below chart reflects tickets opened by faculty and staff for the month of January. The following list percentages for each category for the 180 tickets still open in January.

- 79% MIS Banner System
- 10% Equipment, classroom/office computers, printers, scanners, telephones
- 1% System Maintenance
- 10% Employment changes and Training