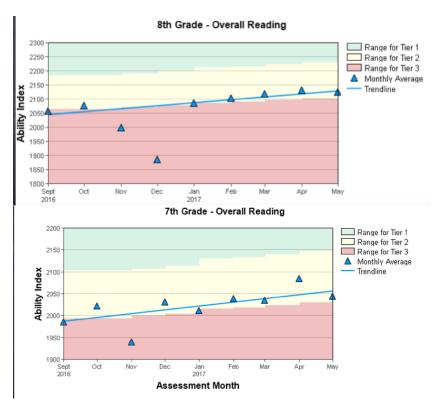

# **Browning Middle School Board Report June 2017**

#### **Instructional Framework**



# **Reading Data**



## Math Data

|           | Gı   | rade " | 7      | 8th Grade |      |        |        |  |
|-----------|------|--------|--------|-----------|------|--------|--------|--|
|           | Fall | Spring | Change |           | Fall | Spring | Change |  |
| Tier<br>1 | 9%   | 9%     | 0%     | Tier<br>1 | 4%   | 6%     | +2%    |  |
| Tier<br>2 | 53%  | 58%    | +5%    | Tier<br>2 | 72%  | 65%    | -7%    |  |
| Tier<br>3 | 38%  | 33%    | -5%    | Tier<br>3 | 24%  | 29%    | +5%    |  |

#### **Attendance**

| Month     | 7th grade | 8th grade | Total  |
|-----------|-----------|-----------|--------|
| September | 88%       | 86%       | 87%    |
| October   | 84%       | 86%       | 85%    |
| November  | 81%       | 80%       | 81%    |
| December  | 81%       | 76%       | 79.50% |
| Janu