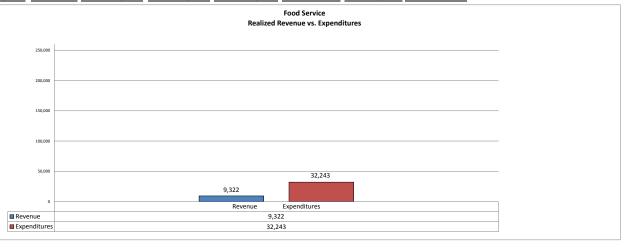

| FUND 240  |                            | Adopted<br>Budget | Percent of Budget | Revenue for Period | YTD<br>Revenue | Percent<br>Of Budget<br>Received | Balance   | Percent<br>Left To<br>Be Received |
|-----------|----------------------------|-------------------|-------------------|--------------------|----------------|----------------------------------|-----------|-----------------------------------|
| Revenue S |                            |                   |                   |                    |                |                                  |           |                                   |
| 5749      | Other local Svcs           | 600               | 0.24%             | 0                  | 0              | 0.00%                            | 600       | 100.00%                           |
| 5751-5755 | Food Services Activities   | 126,672           | 49.95%            | 9,322              | 9,322          | 7.36%                            | 117,350   | 92.64%                            |
| 5829      | State Prog Rev-TEA         | 1,500             | 0.59%             | 0                  | 0              | 0.00%                            | 1,500     | 100.00%                           |
| 5921      | School Breakfast Program   | 25,000            | 9.86%             | 0                  | 0              | 0.00%                            | 25,000    | 100.00%                           |
| 5922      | School Lunch Program       | 80,000            | 31.54%            | 0                  | 0              | 0.00%                            | 80,000    | 100.00%                           |
| 5923      | Donated Commodities        | 11,525            | 4.54%             | 0                  | 0              | 0.00%                            | 11,525    | 100.00%                           |
| 7910      | Operating Transfers        | 8,318             | 3.28%             | 0                  | 0              | 0.00%                            | 8,318     | 100.00%                           |
|           | Total Food Service Revenue | \$253,615         | 99.76%            | \$9,322            | \$9,322        | 3.68%                            | \$244,293 | 96.32%                            |

|                             | Adopted<br>Budget | Percent<br>of Budget | Expenditures for Period | YTD<br>Expenditures | Encumbrance | Percent<br>Of Budget<br>Exp/Encumb | Balance   | Percent<br>Left To<br>Be Expended |
|-----------------------------|-------------------|----------------------|-------------------------|---------------------|-------------|------------------------------------|-----------|-----------------------------------|
| Expenditures by Function    | <u></u>           |                      |                         |                     |             |                                    |           | ·                                 |
| 35 Food Service             | \$253,615         | 100.00%              | \$6,748                 | \$6,748             | \$5,770     | 4.94%                              | \$241,097 | 95.06%                            |
| Total By Function           | \$253,615         | 100.00%              | \$6,748                 | \$6,748             | \$5,770     | 4.94%                              | \$241,097 | 95.06%                            |
| Expenditures by Object      |                   |                      |                         |                     |             |                                    |           |                                   |
| 6100 Payroll Costs          | \$108,559         | 42.80%               | \$4,481                 | \$8,398             | \$0         | 7.74%                              | \$100,161 | 92.26%                            |
| 6200 Contracted Services    | 4,150             | 1.64%                | 0                       | 0                   | 0           | 0.00%                              | 4,150     | 100.00%                           |
| 6300 Supplies and Materials | 133,306           | 52.56%               | 20,713                  | 23,545              | 5,569       | 21.84%                             | 104,192   | 78.16%                            |
| 6400 Other Operating Costs  | 2,600             | 1.03%                | 300                     | 300                 | 0           | 11.54%                             | 2,300     | 88.46%                            |
| 6600 Capital Outlay         | 5,000             | 1.97%                | 0                       | 0                   | 0           | 0.00%                              | 5,000     | 100.00%                           |
| Total By Object             | \$253,615         | 100.00%              | \$25,494                | \$32,243            | \$5,569     | 14.91%                             | \$215,803 | 85.09%                            |

| Unaudited Fund Balance 6-30-19               | \$7,063     |
|----------------------------------------------|-------------|
| + Revenue Posted                             | 9,322       |
| - Expenditures                               | 32,243      |
| Beginning Budget deficitadopted budget 2019- | (\$8,318)   |
| Estimated Fund Balance @ 6/30/19             | (\$24,176)  |
|                                              |             |
| EstimatedChange in Fund Balance              | \$ (31,239) |