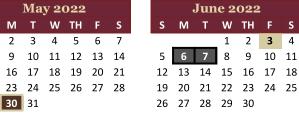

#### May 2022

30 Memorial Day (School Closed)

#### June 2022

3 Last Day of School (½ day)

3 End of Q4 (LS) / End of S2 (US)

5 Graduation

6-7 Staff Work Days (No School)