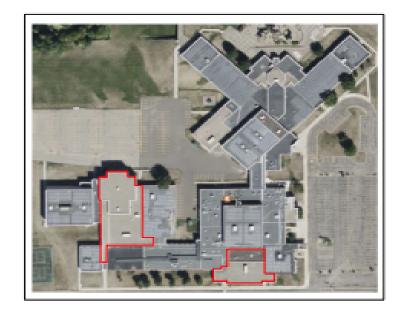

## School Updates

SCOPE #2

SCOPE #1

ACTIONNESS CONTROL AND ACTIONS OF ACTIONS OF

PROPERTY AND ADDRESS OF THE PARTY ADDRESS OF THE PART

MAPLE LAKE PUBLIC SCHOOLS 200 Hwy. 55 E, Maple Lake, MN 55358

SCOPE 1 & 2