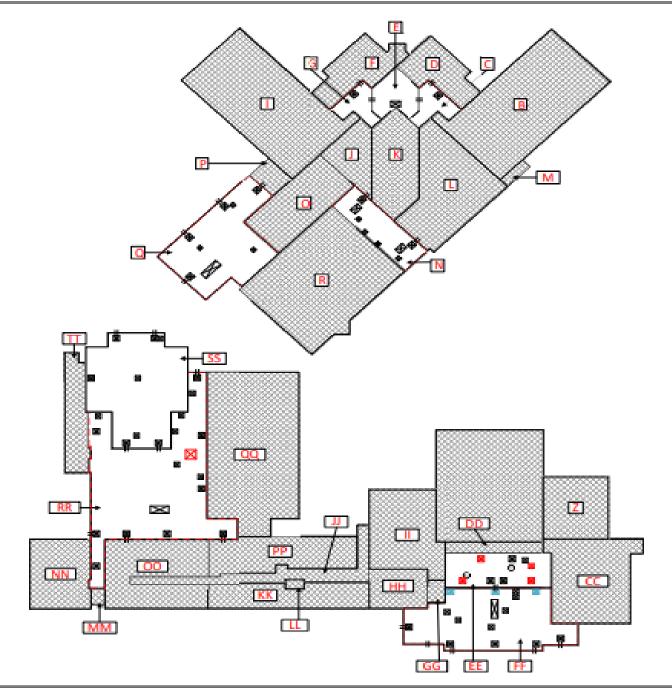

## School Updates

SCOPE #2

SCOPE #1

ACTIONNESS CONTROL AND ACTIONS OF ACTIONS OF

PROPERTY AND ADDRESS OF THE PARTY ADDRESS OF THE PART

MAPLE LAKE PUBLIC SCHOOLS 200 Hwy. 55 E, Maple Lake, MN 55358

SCOPE 1 & 2