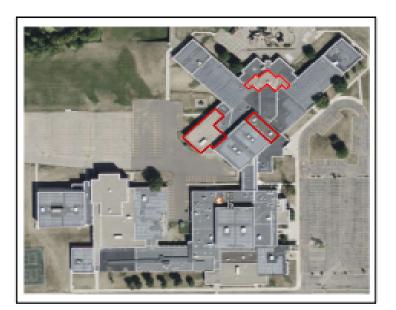

## School Updates

SCOPE #2

SCOPE #1

ACTIONNESS CONTROL AND ACTIONS OF ACTIONS OF

PROPERTY AND ADDRESS OF THE PARTY ADDRESS OF THE PART

MAPLE LAKE PUBLIC SCHOOLS 200 Hwy. 55 E, Maple Lake, MN 55358

SCOPE 1 & 2