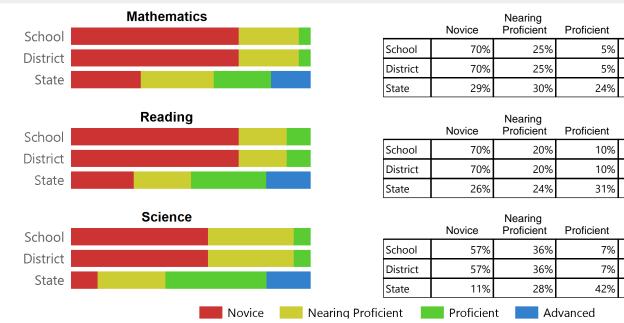

### **Student Achievement Scores**

Click here for more detail about Student Achievement

Advanced

Advanced

Advanced

0%

0%

17%

0%

0%

19%

0%

0%

18%