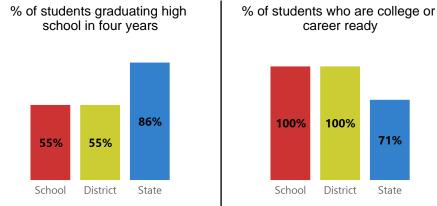

### **Student Achievement Progress Scores**

Click for more information

Click for more information

| English Learners                         |      | School Attendance                                                     |                     |                       |             |
|------------------------------------------|------|-----------------------------------------------------------------------|---------------------|-----------------------|-------------|
| # English Learners                       | 20   | % of students with at least 95% attendance for the entire school year |                     |                       |             |
| % Achieved Proficiency                   | 0 %  |                                                                       |                     |                       | <b>47</b> % |
| % Students Showing<br>Progress on the EL | 21 % |                                                                       |                     |                       |             |
| Assessment                               |      |                                                                       | <b>1%</b><br>School | <b>1%</b><br>District | State       |