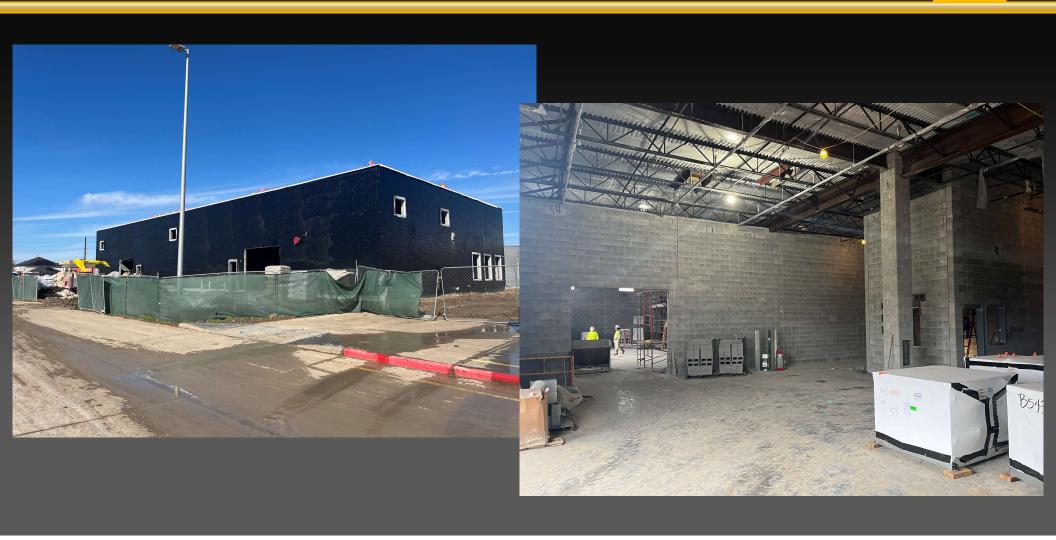

# CONSTRUCTION UPDATE

January 21, 2025

1 Crosby High School Addition

2 Cougar Stadium Turf/Track

### **Crosby High School Addition**



### Crosby High School Addition – Building A - Classrooms



### Crosby High School Addition – Building A - Classrooms



# Crosby High School Addition – Building B - CTE



# **Crosby High School Addition – LGI**



### Cougar Stadium Turf/Track



### Cougar Stadium Turf/Track

### PHASE 1

- Turf replacement Complete
- Track repair Complete
- Installation of concrete apron -

Complete

### PHASE 2

- Install base mat over rebuilt
  - track areas Complete
- Resurface runways Complete
- Stripe track Complete

# Cougar Stadium Turf/Track