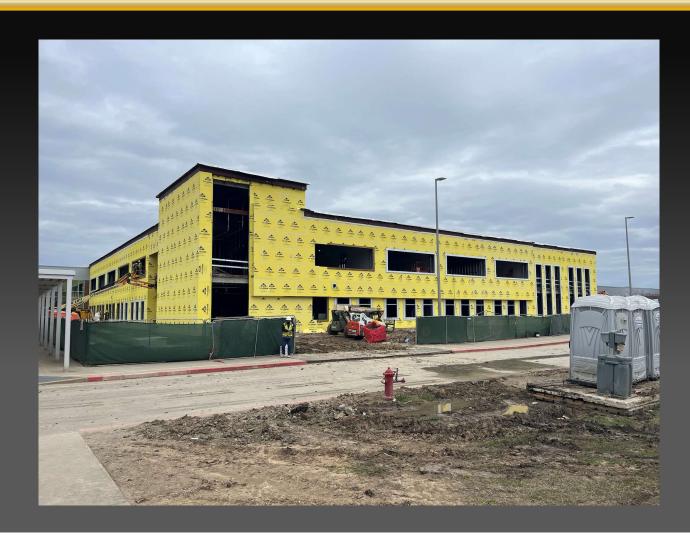

# CONSTRUCTION UPDATE

January 21, 2025

1 Crosby High School Addition

2 Cougar Stadium Turf/Track

### **Crosby High School Addition**



### Crosby High School Addition – Building A - Classrooms



### Crosby High School Addition – Building A - Classrooms



# Crosby High School Addition – Building B - CTE



# **Crosby High School Addition – LGI**



### Cougar Stadium Turf/Track



### Cougar Stadium Turf/Track

### PHASE 1

- Turf replacement Complete
- Track repair Complete
- Installation of concrete apron -

Complete

### PHASE 2

- Install base mat over rebuilt
  - track areas Complete
- Resurface runways Complete
- Stripe track Complete

# Cougar Stadium Turf/Track