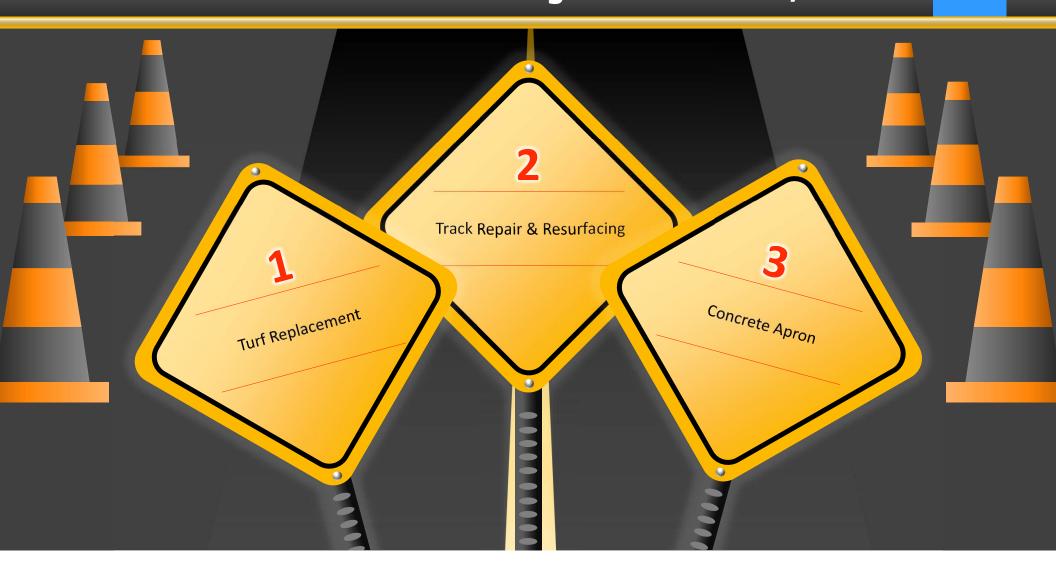

### PHASE 1

- Turf replacement Complete
- Track repair Complete
- Installation of concrete apron -

Complete

### PHASE 2

- Install base mat over rebuilt
  - track areas Complete
- Resurface runways Complete
- Stripe track Complete