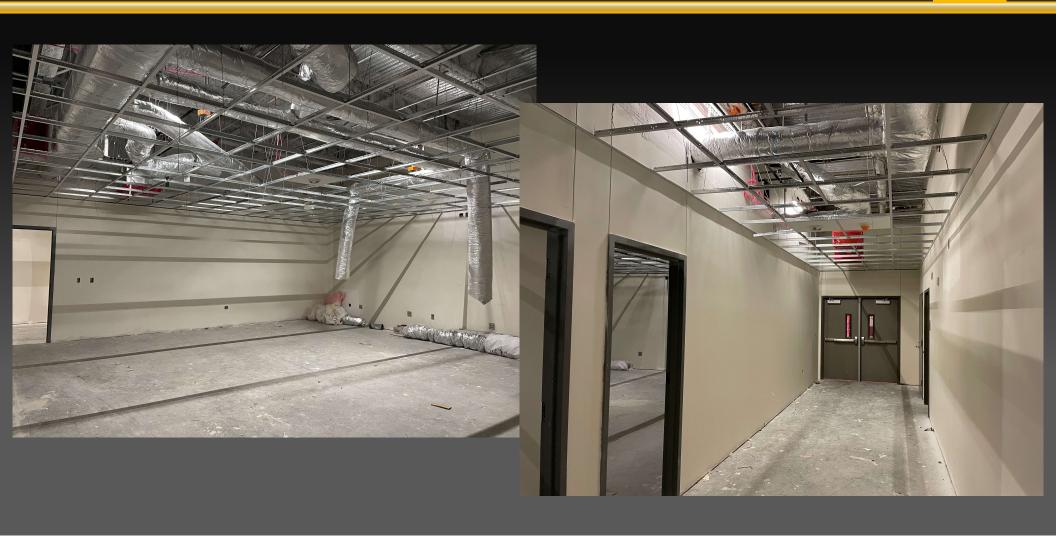

# CONSTRUCTION UPDATE

January 21, 2025

1 Crosby High School Addition

2 Cougar Stadium Turf/Track

### **Crosby High School Addition**



### Crosby High School Addition – Building A - Classrooms



### Crosby High School Addition – Building A - Classrooms



# Crosby High School Addition – Building B - CTE



# **Crosby High School Addition – LGI**



### Cougar Stadium Turf/Track



### Cougar Stadium Turf/Track

### PHASE 1

- Turf replacement Complete
- Track repair Complete
- Installation of concrete apron -

Complete

### PHASE 2

- Install base mat over rebuilt
  - track areas Complete
- Resurface runways Complete
- Stripe track Complete

# Cougar Stadium Turf/Track