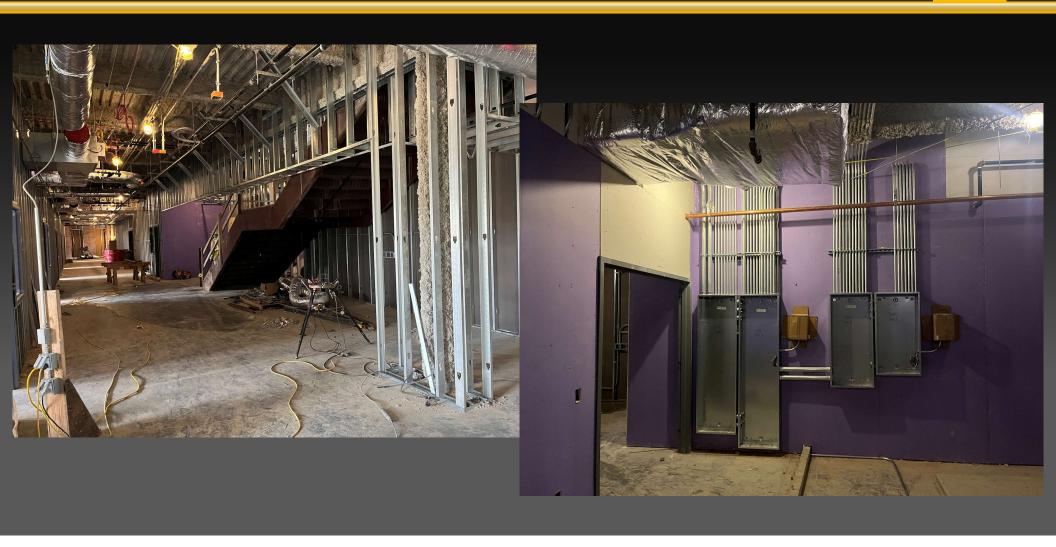

# CONSTRUCTION UPDATE

January 21, 2025

1 Crosby High School Addition

2 Cougar Stadium Turf/Track

### **Crosby High School Addition**



### Crosby High School Addition – Building A - Classrooms



### Crosby High School Addition – Building A - Classrooms



# Crosby High School Addition – Building B - CTE



# **Crosby High School Addition – LGI**



### Cougar Stadium Turf/Track



### Cougar Stadium Turf/Track

### PHASE 1

- Turf replacement Complete
- Track repair Complete
- Installation of concrete apron -

Complete

### PHASE 2

- Install base mat over rebuilt
  - track areas Complete
- Resurface runways Complete
- Stripe track Complete

# Cougar Stadium Turf/Track