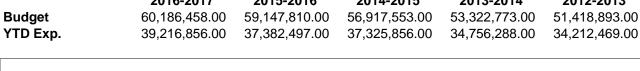

### MAR 31ST FINANCIAL REPORT YEAR TO DATE COMPARISON

2016-2017 2015-2016 2014-2015 2013-2014 2012-2013 0.186 458 00 50 147 840 00 56 017 553 00 53 222 773 00 51 418 803 00

2016-2017 2015-2016 2014-2015 2013-2014 2012-2013 Revenue 38,062,218.00 36,202,529.00 36,017,136.00 34,312,320.00 34,891,635.00 **Expenditures** 39,216,856.00 37,382,497.00 37,325,856.00 34,756,288.00 34,212,469.00