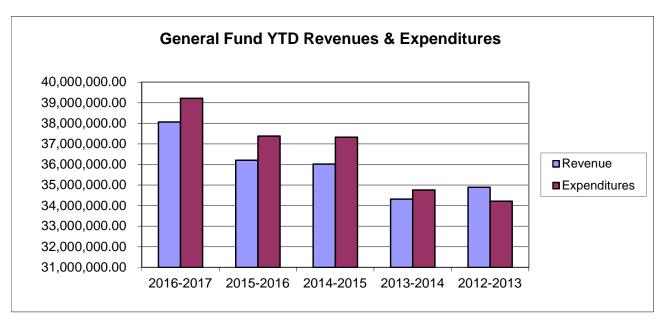

### MAR 31ST FINANCIAL REPORT YEAR TO DATE COMPARISON

2016-2017 2015-2016 2014-2015 2013-2014 2012-2013 0.186 458 00 50 147 840 00 56 017 553 00 53 222 773 00 51 418 803 00

2016-2017 2015-2016 2014-2015 2013-2014 2012-2013 Revenue 38,062,218.00 36,202,529.00 36,017,136.00 34,312,320.00 34,891,635.00 **Expenditures** 39,216,856.00 37,382,497.00 37,325,856.00 34,756,288.00 34,212,469.00