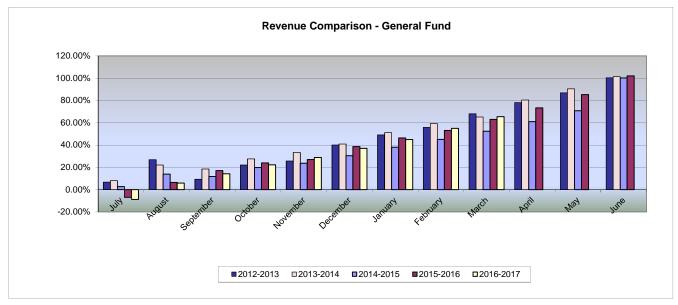

#### REVENUE COMPARISON GENERAL FUND

|           | 2012-2013       |                   | 2013-2014    |                | 2014-2015       |                | 2015-2016       |                | 2016-2017       |                |
|-----------|-----------------|-------------------|--------------|----------------|-----------------|----------------|-----------------|----------------|-----------------|----------------|
|           | \$ Year to Date | % of<br>Budget \$ | Year to Date | % of<br>Budget | \$ Year to Date | % of<br>Budget | \$ Year to Date | % of<br>Budget | \$ Year to Date | % of<br>Budget |
| July      | 3,472,029       | 6.76%             | 4,221,393    | 8.02%          | 414,909         | 0.74%          | (4,021,277)     | -6.99%         | (5,126,550)     | -8.82%         |
| August    | 13,789,205      | 26.87%            | 11,610,984   | 22.07%         | 8,003,402       | 14.25%         | 3,682,732       | 6.40%          | 3,422,738       | 5.89%          |
| September | 4,795,241       | 9.34%             | 9,759,472    | 18.55%         | 12,646,703      | 22.51%         | 9,832,866       | 17.10%         | 8,212,383       | 14.13%         |
| October   | 11,346,288      | 22.11%            | 14,488,422   | 27.54%         | 16,761,748      | 29.84%         | 13,808,175      | 24.01%         | 12,877,847      | 22.16%         |
| November  | 13,141,330      | 25.60%            | 17,517,106   | 33.29%         | 20,207,904      | 35.97%         | 15,544,196      | 27.03%         | 16,788,579      | 28.88%         |
| December  | 20,566,970      | 40.07%            | 21,545,989   | 40.95%         | 19,392,785      | 34.52%         | 22,220,086      | 38.64%         | 21,535,722      | 37.05%         |
| January   | 25,217,054      | 49.13%            | 26,888,899   | 51.11%         | 24,230,790      | 43.13%         | 26,619,786      | 46.29%         | 26,118,853      | 44.94%         |
| February  | 28,651,299      | 55.82%            | 31,199,046   | 59.30%         | 29,246,959      | 52.06%         | 30,516,728      | 53.06%         | 31,964,634      | 54.99%         |
| March     | 34,891,635      | 67.98%            | 34,312,320   | 65.22%         | 36,017,137      | 64.11%         | 36,202,529      | 62.95%         | 38,062,218      | 65.48%         |
| April     | 40,045,265      | 78.02%            | 42,289,446   | 80.38%         | 42,109,810      | 74.96%         | 42,145,764      | 73.28%         |                 |                |
| May       | 44,597,304      | 86.89%            | 47,573,725   | 90.42%         | 48,574,135      | 86.47%         | 48,998,462      | 85.20%         |                 |                |
| June      | 51,527,597      | 100.39%           | 53,291,827   | 101.29%        | 56,453,181      | 100.49%        | 58,698,736      | 102.06%        |                 |                |
| Budget    | 51,325,613      | 100.00%           | 52,613,138   | 100.00%        | 56,177,089      | 100.00%        | 57,512,561      | 100.00%        | 58,124,458      | 100.00%        |