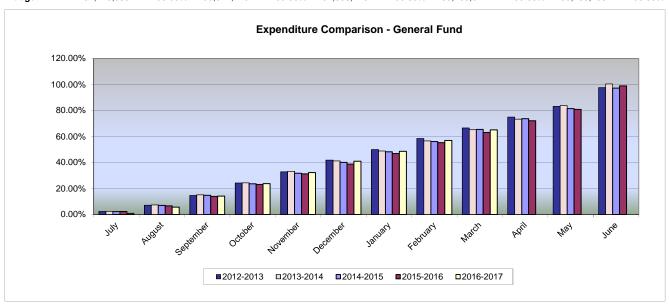

# EXPENDITURE COMPARISON GENERAL FUND

|           | 2012-2013          |                | 2013-2014          |                | 2014-2015          |                | 2015-2016          |                | 2016-2017          |                |
|-----------|--------------------|----------------|--------------------|----------------|--------------------|----------------|--------------------|----------------|--------------------|----------------|
|           | \$ Year to<br>Date | % of<br>Budget |
| July      | 1,229,078          | 2.39%          | 1,329,166          | 2.49%          | 1,283,641          | 2.25%          | 1,356,459          | 2.29%          | 494,023            | 0.82%          |
| August    | 3,666,621          | 7.13%          | 3,941,987          | 7.39%          | 4,003,072          | 7.02%          | 3,955,954          | 6.69%          | 3,377,752          | 5.61%          |
| September | 7,535,966          | 14.66%         | 8,068,108          | 15.13%         | 8,406,172          | 14.74%         | 8,227,053          | 13.91%         | 8,493,352          | 14.11%         |
| October   | 12,502,266         | 24.31%         | 12,990,621         | 24.36%         | 13,487,938         | 23.65%         | 13,712,405         | 23.18%         | 14,324,606         | 23.80%         |
| November  | 16,931,975         | 32.93%         | 17,717,054         | 33.23%         | 18,100,116         | 31.73%         | 18,488,422         | 31.25%         | 19,396,018         | 32.23%         |
| December  | 21,533,904         | 41.88%         | 21,979,109         | 41.22%         | 22,918,256         | 40.18%         | 22,950,436         | 38.79%         | 24,671,946         | 40.99%         |
| January   | 25,690,708         | 49.96%         | 26,042,076         | 48.84%         | 27,549,236         | 48.30%         | 27,731,717         | 46.87%         | 29,232,841         | 48.57%         |
| February  | 30,089,660         | 58.52%         | 30,161,632         | 56.56%         | 32,048,350         | 56.19%         | 32,699,157         | 55.27%         | 34,318,783         | 57.02%         |
| March     | 34,212,469         | 66.54%         | 34,756,287         | 65.18%         | 37,325,857         | 65.44%         | 37,382,497         | 63.18%         | 39,216,856         | 65.16%         |
| April     | 38,521,521         | 74.92%         | 39,146,752         | 73.41%         | 42,047,215         | 73.72%         | 42,687,550         | 72.15%         |                    |                |
| May       | 42,807,716         | 83.25%         | 44,667,953         | 83.77%         | 46,486,717         | 81.50%         | 47,847,295         | 80.87%         |                    |                |
| June      | 50,181,039         | 97.59%         | 53,563,513         | 100.45%        | 55,475,285         | 97.26%         | 58,571,314         | 99.00%         |                    |                |
| Budget    | 51,418,893         | 100.00%        | 53,322,773         | 100.00%        | 57,036,126         | 100.00%        | 59,165,072         | 100.00%        | 60,186,458         | 100.00%        |