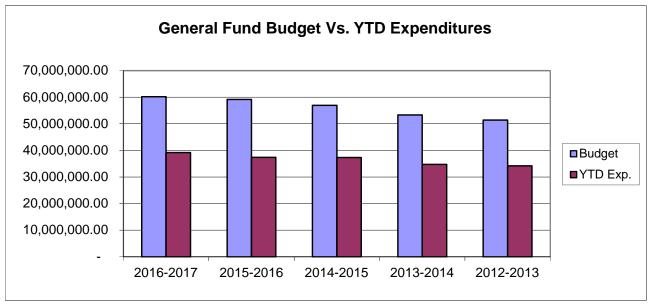

### MAR 31ST FINANCIAL REPORT YEAR TO DATE COMPARISON

2016-2017 2015-2016 2014-2015 2013-2014 2012-2013 0.186 458 00 50 147 840 00 56 017 553 00 53 222 773 00 51 418 803 00

2016-2017 2015-2016 2014-2015 2013-2014 2012-2013 Revenue 38,062,218.00 36,202,529.00 36,017,136.00 34,312,320.00 34,891,635.00 **Expenditures** 39,216,856.00 37,382,497.00 37,325,856.00 34,756,288.00 34,212,469.00