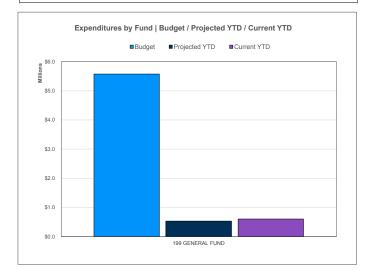

## General Fund | Expenditure Dashboard Summary

For the Period Ending August 31, 2019

Projected Year End Fund Balance as % of Budgeted Expenditures

18.51%

Projected YTD Expenditures 9.64%

**Actual YTD Expenditures** 