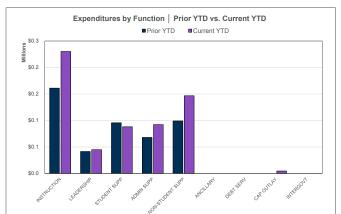

## **Expenditure Analysis**

| Top 10 Expenditures by Function (YTD) |           |
|---------------------------------------|-----------|
| Instruction                           | \$228,224 |
| Plant Maint/Operations                | \$129.192 |
| General Administration                | \$92.159  |
| Cocurr/Extracurr Activity             | \$52.863  |
| School Leadership                     | \$44,827  |
| Student Transportation                | \$23,061  |
| Data Processing Svs                   | \$14,874  |
| Guidance/Counsel/Eval Svs             | \$10,813  |
| Facilities Aqc/Construct              | \$4,781   |
| Security/Monitoring Svs               | \$2,537   |
| Percent of Total Expenditures YTD     | 99.42%    |