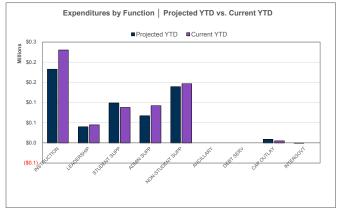

## **Expenditure Analysis**

| Top 10 Expenditures by Function (YTD) |           |
|---------------------------------------|-----------|
| Instruction                           | \$228,224 |
| Plant Maint/Operations                | \$129.192 |
| General Administration                | \$92.159  |
| Cocurr/Extracurr Activity             | \$52.863  |
| School Leadership                     | \$44,827  |
| Student Transportation                | \$23,061  |
| Data Processing Svs                   | \$14,874  |
| Guidance/Counsel/Eval Svs             | \$10,813  |
| Facilities Aqc/Construct              | \$4,781   |
| Security/Monitoring Svs               | \$2,537   |
| Percent of Total Expenditures YTD     | 99.42%    |