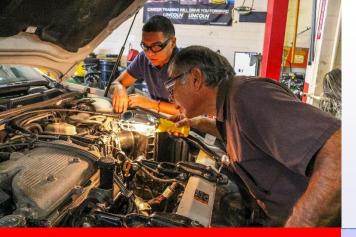

### AUTOMOTIVE TECHNOLOGY

Automotive Technology Basics Auto Tech I: Maintenance & Light Repair\* Auto Technology II: Automotive Service\* Practicum in Transportation Systems \*