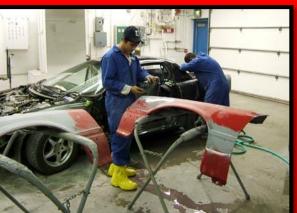

## AUTOMOTIVE COLLISION Basics Collision Repair and Refinishing Collision Repair I \* Painting & Refinishing \* Practicum in Transportation Systems\*