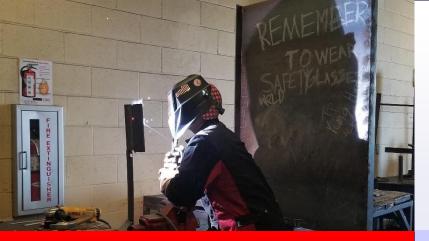

#### INTRODUCTION TO WELDING PROGRAM @ TSC

#### OVER THE NEXT 5 YEARS, MORE THAN **500 WELDERS** WILL BE NEEDED IN BROWNSVILLE, TX

#### ENTRY-LEVEL WELDERS EARN ON AVERAGE \$18 PER HOUR OR \$36,720 ANNUALLY

160-hour, 14-week program Prepared for AWS credentials Receive OSHA 10 Certification Receive a TSC Certificate of Completion

#### WELDING

Introduction to Welding

Welding I

Welding II\*

Practicum in Manufacturing\*