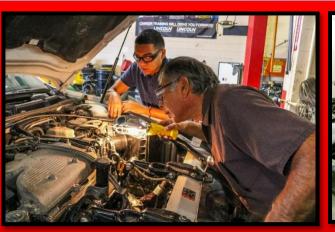

### AUTOMOTIVE TECHNOLOGY

Automotive Technology Basics Auto Tech I: Maintenance & Light Repair\* Auto Technology II: Automotive Service\* Practicum in Transportation Systems \*