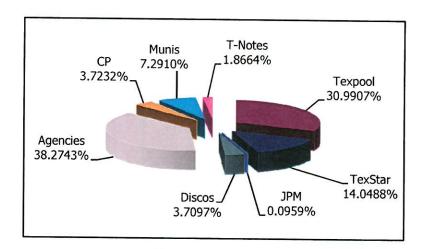

this consolidated investment report, with additional input provided by CCCCD.

### Your Portfolio

#### As of June 30, 2017

- P&A constantly reviews your portfolio for optimal asset allocation and a controlled average maturity because a diversified portfolio can better adjust to volatile market conditions.
- The very short-term rates continue to move up with the Fed's move and short term alternatives are available especially for those with access to commercial paper. Rates beyond one year will easily best the pools.
- Banks remain uninterested in new deposits and municipal debt has become less attractive with decreased supply.
- It is time to reduce cash balances and stretch out longer and into the two year area if possible.
- The non-cash portion of your portfolio is yielding 1.09%.









## Collin Co Comm College Dist. Portfolio Management Portfolio Summary June 30, 2017

Patterson & Associates 901 S. MoPac Suite 195 Austin, TX 78746

| Investments                                | Par<br>Value         | Market<br>Value  | Book<br>Value  | % of<br>Portfolio | Term | Days to<br>Maturity | YTM<br>365 Equiv. |   |
|--------------------------------------------|----------------------|------------------|----------------|-------------------|------|---------------------|-------------------|---|
| Commercial Paper DiscAmortizing            | 10,000,000.00        | 9,975,888.89     | 9,975,888.89   | 3,72              | 179  | 62                  | 1.429             |   |
| Federal Agency Coupon Securities           | 102,549,000.00       | 102,332,672.55   | 102,553,731,47 | 3