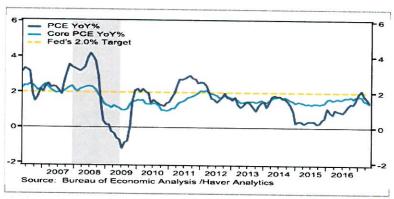

ves all hinge on inflation. CPI and PPI this month pointed to a lower inflation outlook than the 2% needed by the Fed but core PCE (the Fed's primary inflation indicator) rose slightly giving the FOMC room to not disappoint and the overnight rates were raised to 1.25%.

The GDP's final revision for first quarter showed the weakest economy in three years at 0.7% but that number does not take into account a near full employment and consumer confidence at multi-year highs. All layers of government spending fell the most since 2014 and mild winter weather decreased the need for heating as well as heavy coats. However, business investment improved, with spending on equipment, jumping (9.1%) thanks to rising gas and oil well drilling as oil prices continue a slow recovery from multi-year lows.



The housing sector had mixed results. The existing home inventory is down to 3 months going into the buying season. Blamed on a lower inventory of available homes and increasing prices, the existing home sales were meager and pending sales fell, but, home building rose a healthy 13.7%. Non-residential structures were even more robust across the country.

Low inflation and low pricing pressure matched to a full employment picture spurred the stock markets even with lower expectations for 2017 changes in tax rules and health care. As the US settles into a more normal pace, challenges remain.





### Global Central Banks Change Course to Normalcy

For the past year the Fed has been out of sync with the other central banks, which saw their economies at much lower stages of recovery. But a m