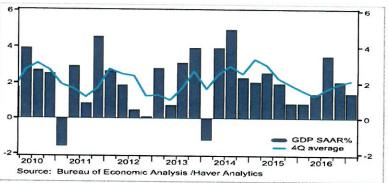

heavy coats. However, business investment improved, with spending on equipment, jumping (9.1%) thanks to rising gas and oil well drilling as oil prices continue a slow recovery from multi-year lows.



The housing sector had mixed results. The existing home inventory is down to 3 months going into the buying season. Blamed on a lower inventory of available homes and increasing prices, the existing home sales were meager and pending sales fell, but, home building rose a healthy 13.7%. Non-residential structures were even more robust across the country.

Low inflation and low pricing pressure matched to a full employment picture spurred the stock markets even with lower expectations for 2017 changes in tax rules and health care. As the US settles into a more normal pace, challenges remain.





### Global Central Banks Change Course to Normalcy

For the past year the Fed has been out of sync with the other central banks, which saw their economies at much lower stages of recovery. But a major change is occurring as major central banks (CB) also start talking about tightening by adding a definite hawkish bent to their rhetoric. The Fed telegraphed the change and it went smoothly for the markets. The weeks of hawkish tones in the US resulted in a rate hike in June. While Yellen falls short of future policy specifics, the Chairman did move markets by referring to asset markets as "frothy," suggesting at least some Fed officials have justification outside of the recent "soft" data to move forward with a faster rate hike path.

After battling deflation and dislocation for so long t