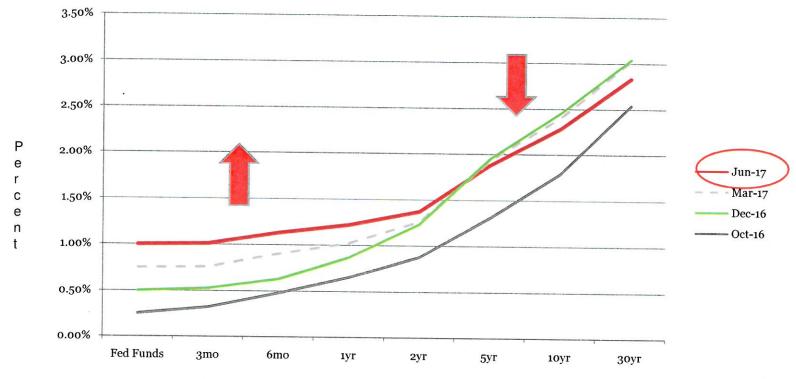

is heartening to see the market focus on fundamentals, which point to a slow and steady improvement across the economy.

The remaining fear will be of a flattening curve as short term rates rise on easing moves, but long term rates decline as money finds a balance.





### Rates Flattening is a Scary Sign

- Rates have been steadily flattening despite Mnuchin's hint of a ultra long bond
- Rates are making a dangerous move to a flat curve (short rates moving up and longer rates moving down)
- The short end is no mystery as the Fed hikes rates (0.75 to 1.25% this year alone)
- The long end faces challenges from uncertainty in reforms and low inflation
- As low as our US rates are, they remain above other global options which continues to push rates down on simple supply and demand issues



End of Month Rates - Full Yield Curve - Fed Funds to 30yr

### Collin County Community College District Monthly Investment Report June 1, 2017 – June 30, 2017

#### Portfolio Summary Management Report

Portfolio as of 05/31/17:

Beginning Book Value Beginning Market Value

\$ 287,354,894

\$ 287,134,663

Portfolio as of 06/30/17:

Ending Book Value Ending Market Value

\$ 267,945,122 \$ 267,652,748

Unrealized Gain/Loss

\$ (292,374)

WAM at Beginning Period Date<sup>1</sup>

165 days

WAM at Ending Period Date<sup>1</sup>

163 days

(Decrease in market value is due to seasonal cash outflows)

Change in Market Value<sup>2</sup>

\$ (19,481,915)

Average Yield to Maturity for period

0.993%

Average Yield 3 Month Treasury Bill for period 1.000%

Julie Bradley, Associate V.P.

Collin Count